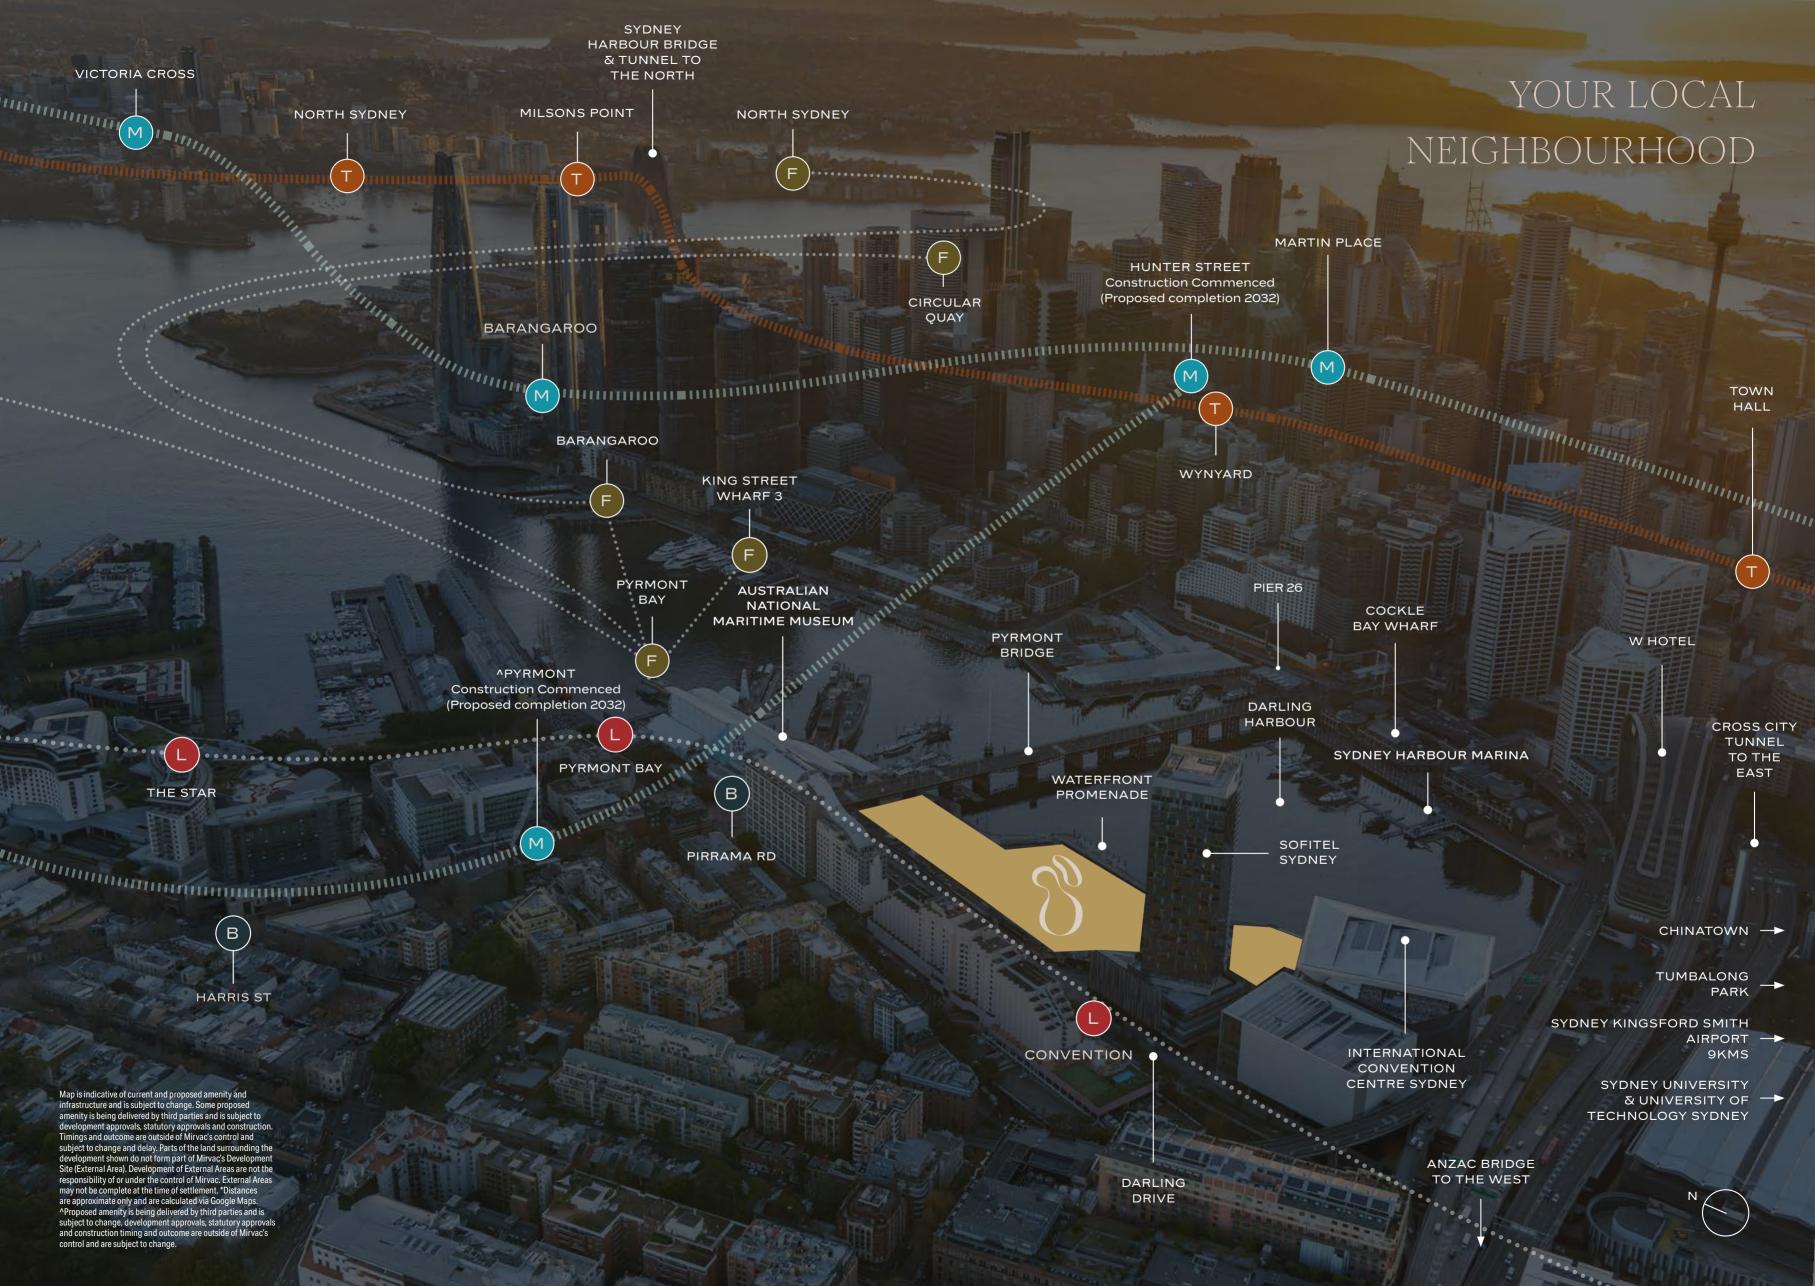

## IN THE NEIGHBOURHOOD

GOING PLACES FAST

Moments from ^Pyrmont Metro
station, part of the fast, modern
transport network under constructio
and proposed completion in 2032

KID'S PARADISE

Darling Harbour Playground is

magical place for children to
explore and play.

BETWEEN CITY AND NEIGHBOURHOOD, HARBOURSIDE I
WHERE LOCALS AND VISITORS LOVE TO GATHER

RETURN TO HARBOURSIDE

Once more a place for people
to gather, connected by the
threads of time and place.

BRIDGE TO THE CITY Historic Pyrmont Bridge connects Harbourside to the city, a delightful way to span the watery divide by foot or bicycle.

A PLACE FOR ALL

Never a dull moment in a

precinct designed for people
and their best friends.