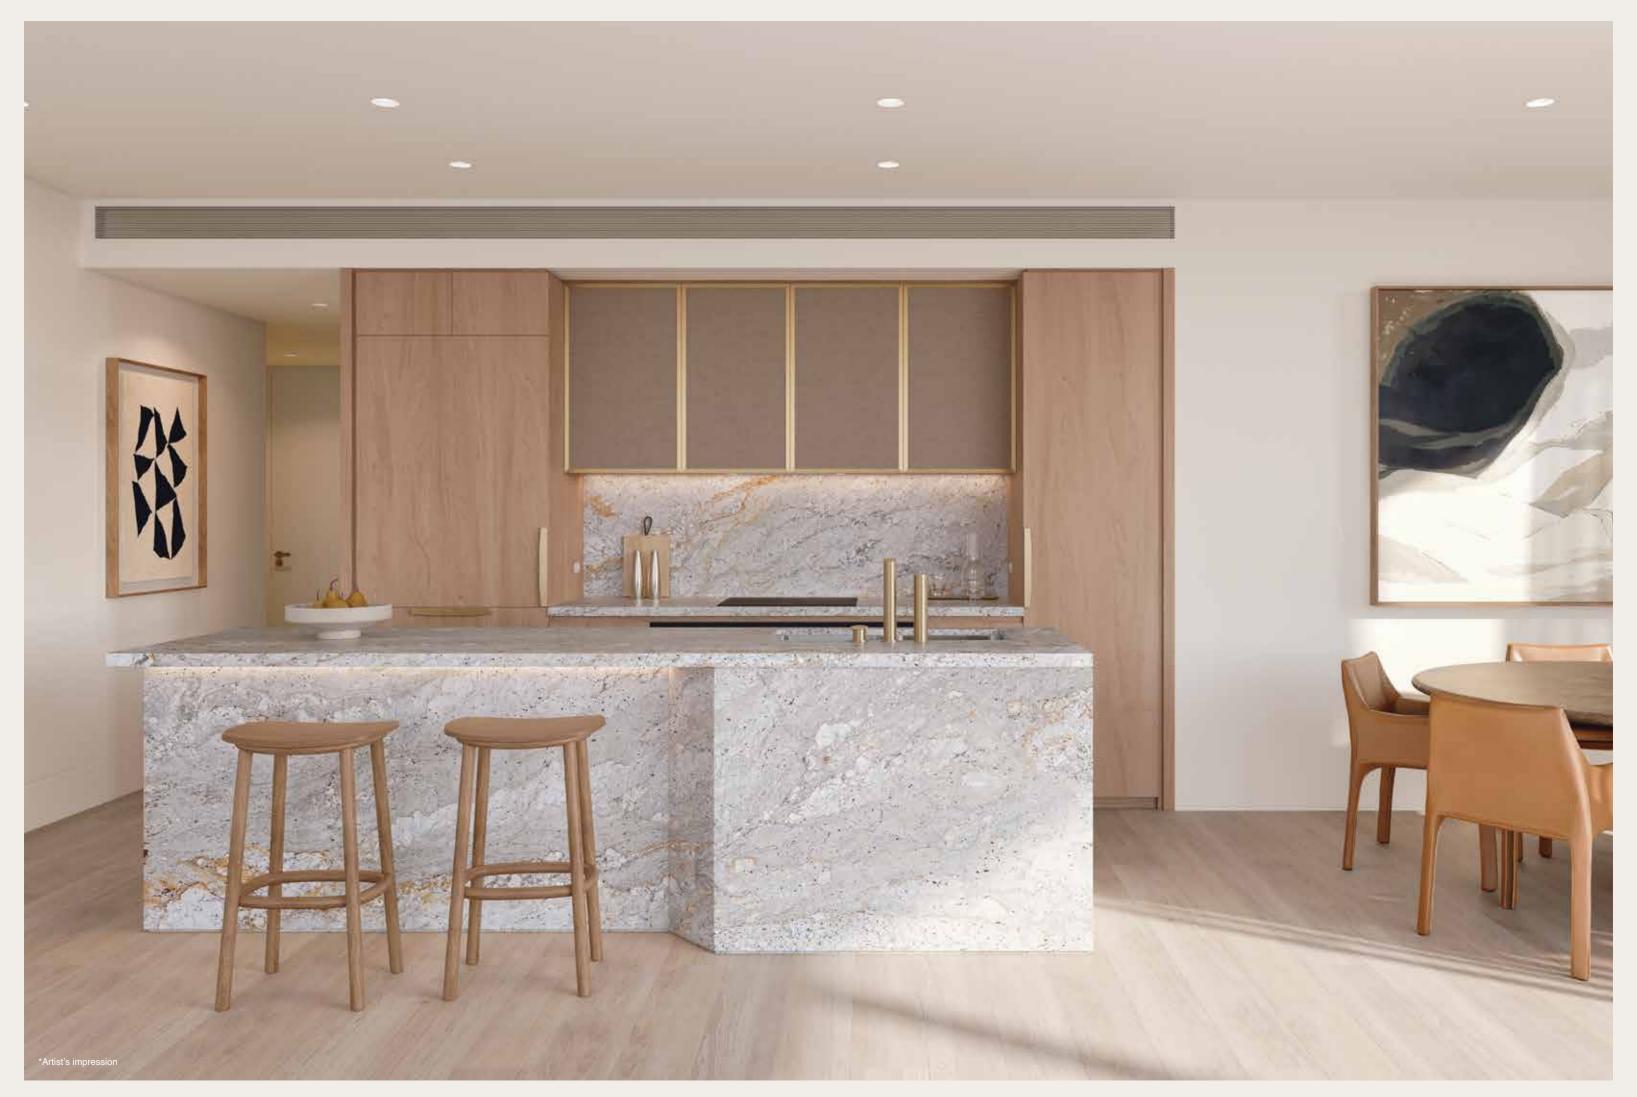

## SHAPED BY NATURAL BEAUTY

The beauty that lies within natural stone is revealed in kitchens whose sculptural form speaks to the architecture and the ancient shore where the water laps at the harbour's edge. A layered material palette of marble, quartzite and fine grained timber veneer brings authenticity and elegance to light-filled interiors. Private balconies extend the living space, offering a fully immersive experience of a sublime climate and the unfolding picture show of Sydney by day and night.