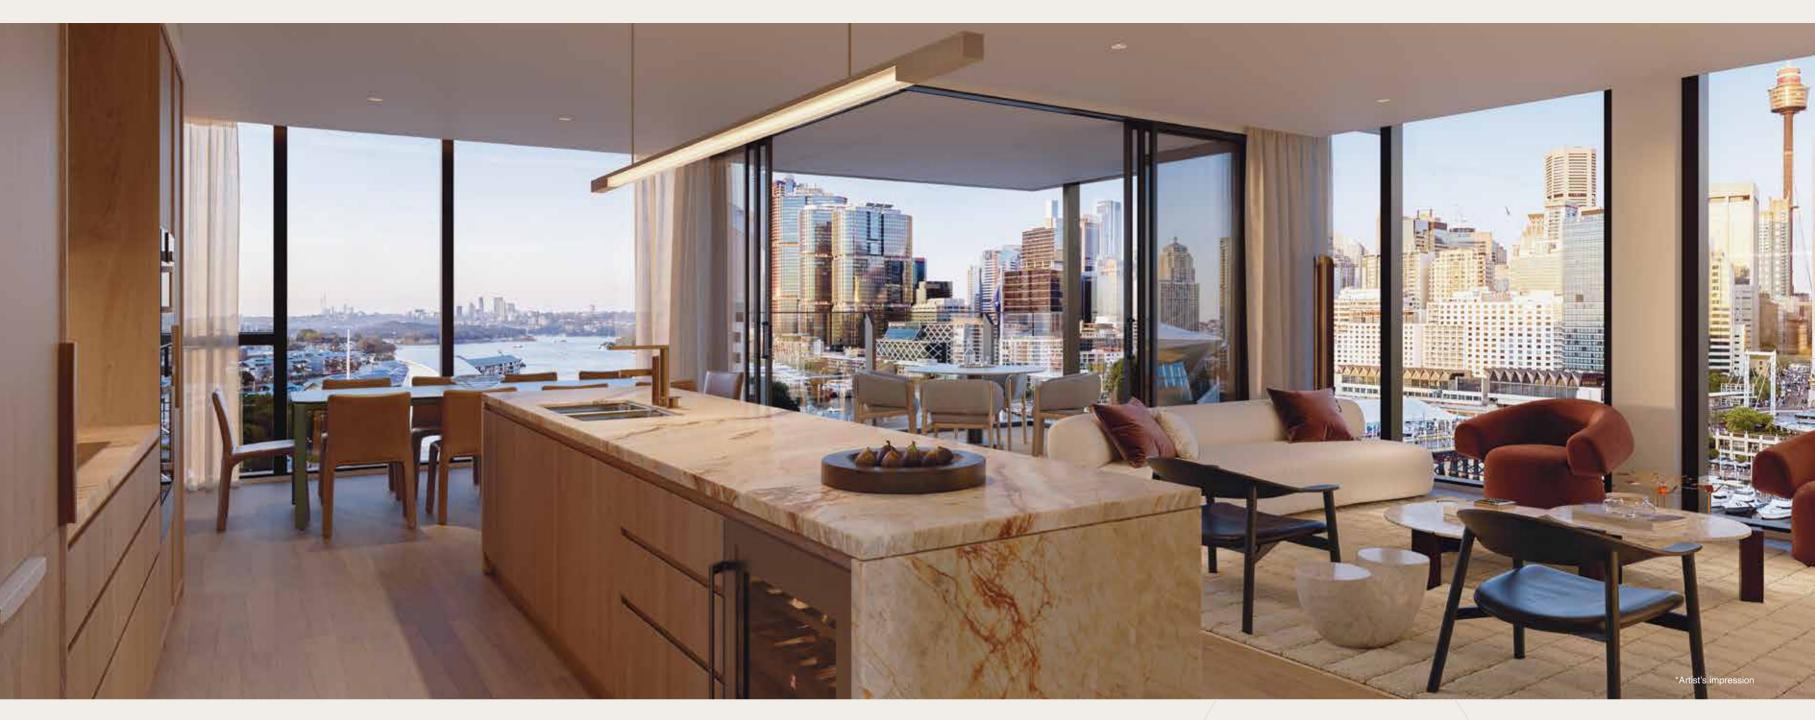

To live in Harbourside Residences is to live without compromise, to experience Sydney from an unparalleled waterfront location, the view trained upon the harbour and the ever-changing, ever-captivating city skyline. Elegant, refined and modern, with a layered and luxurious material palette grounded in authenticity, Harbourside Residences lets you exist at the intersection of a bustling city and a tranquil retreat.

## SHAPED BY NATURAL BEAUTY

The beauty that lies within natural stone is revealed in kitchens whose sculptural form speaks to the architecture and the ancient shore where the water laps at the harbour's edge. A layered material palette of marble, quartzite and fine grained timber veneer brings authenticity and elegance to light-filled interiors. Private balconies extend the living space, offering a fully immersive experience of a sublime climate and the unfolding picture show of Sydney by day and night.