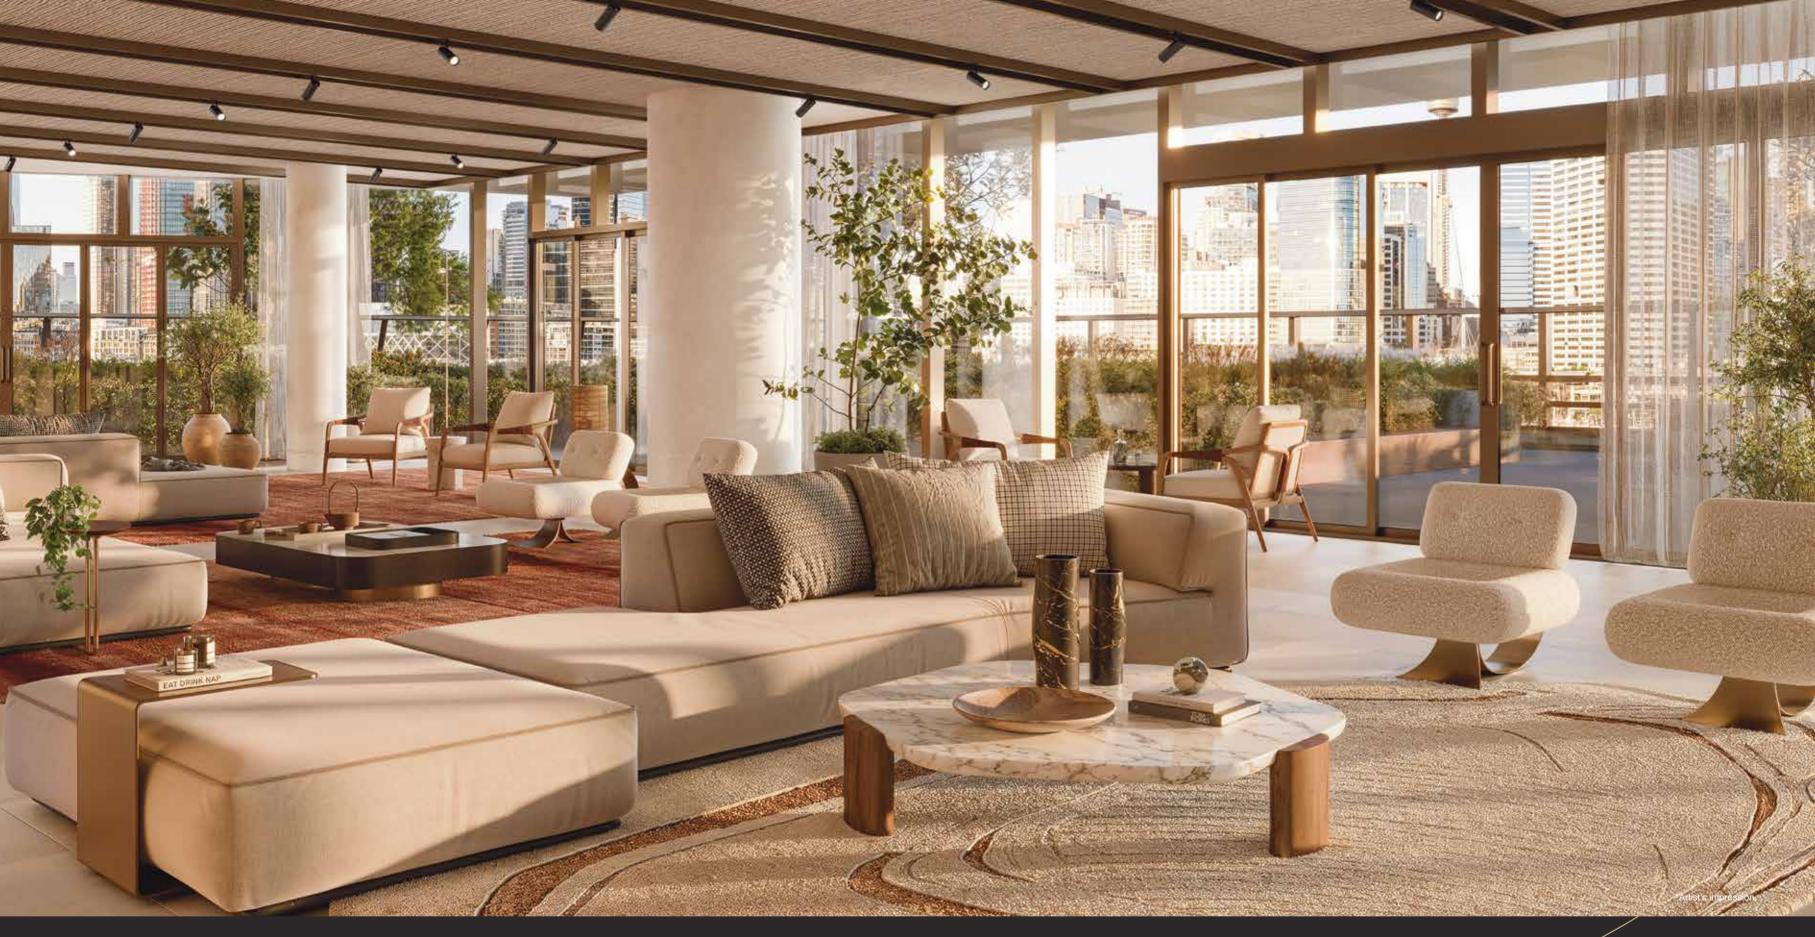

## WATERFRONT LOUNGE

With the hallmarks of an exclusive club, the residents' Waterfront Lounge is a place to relax and unwind, entertain and impress, in the company of fellow residents and friends. Against a backdrop of crafted and textured finishes, intimate conversation spaces are suffused with natural light, spilling to a terrace overlooking gardens, the harbour and city. A private dining room can be reserved for celebrating special moments and entertaining.

Harbourside Residences Waterfront Lounge

\*Artist's impression as at 27.08.2024 was produced prior to planning approval, statutory approval and is subject to change. The information, image and artist's impression depicting interiors and exteriors are intended only as a guide and are not to be relied on as a representative of the final product. Design of the Waterfront Lounge is an indicative design and its materials, colours, shape, size and design are not finalised and subject to change. Views depicted are indicative only and should not be relied upon as representative of any final views. Furnishings shown not included. Purchasers should make their own enquiries as to the impact of any proposed surrounding development on any views.