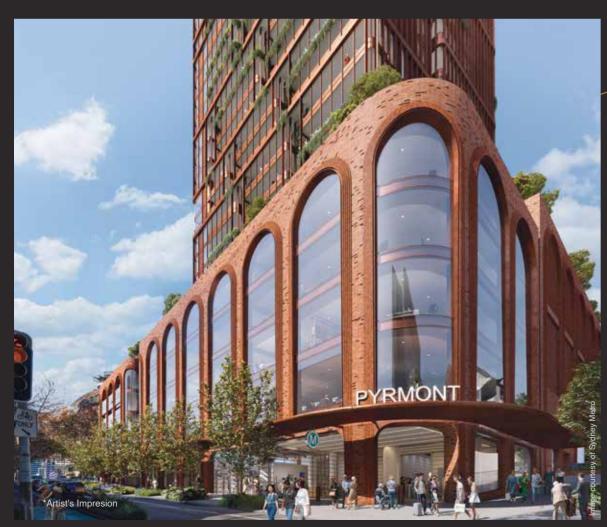

## IN THE NEIGHBOURHOOD

GOING PLACES FAST

Moments from ^Pyrmont Metro
station, part of the fast, modern
transport network under constructio
and proposed completion in 2032

KID'S PARADISE

Darling Harbour Playground is