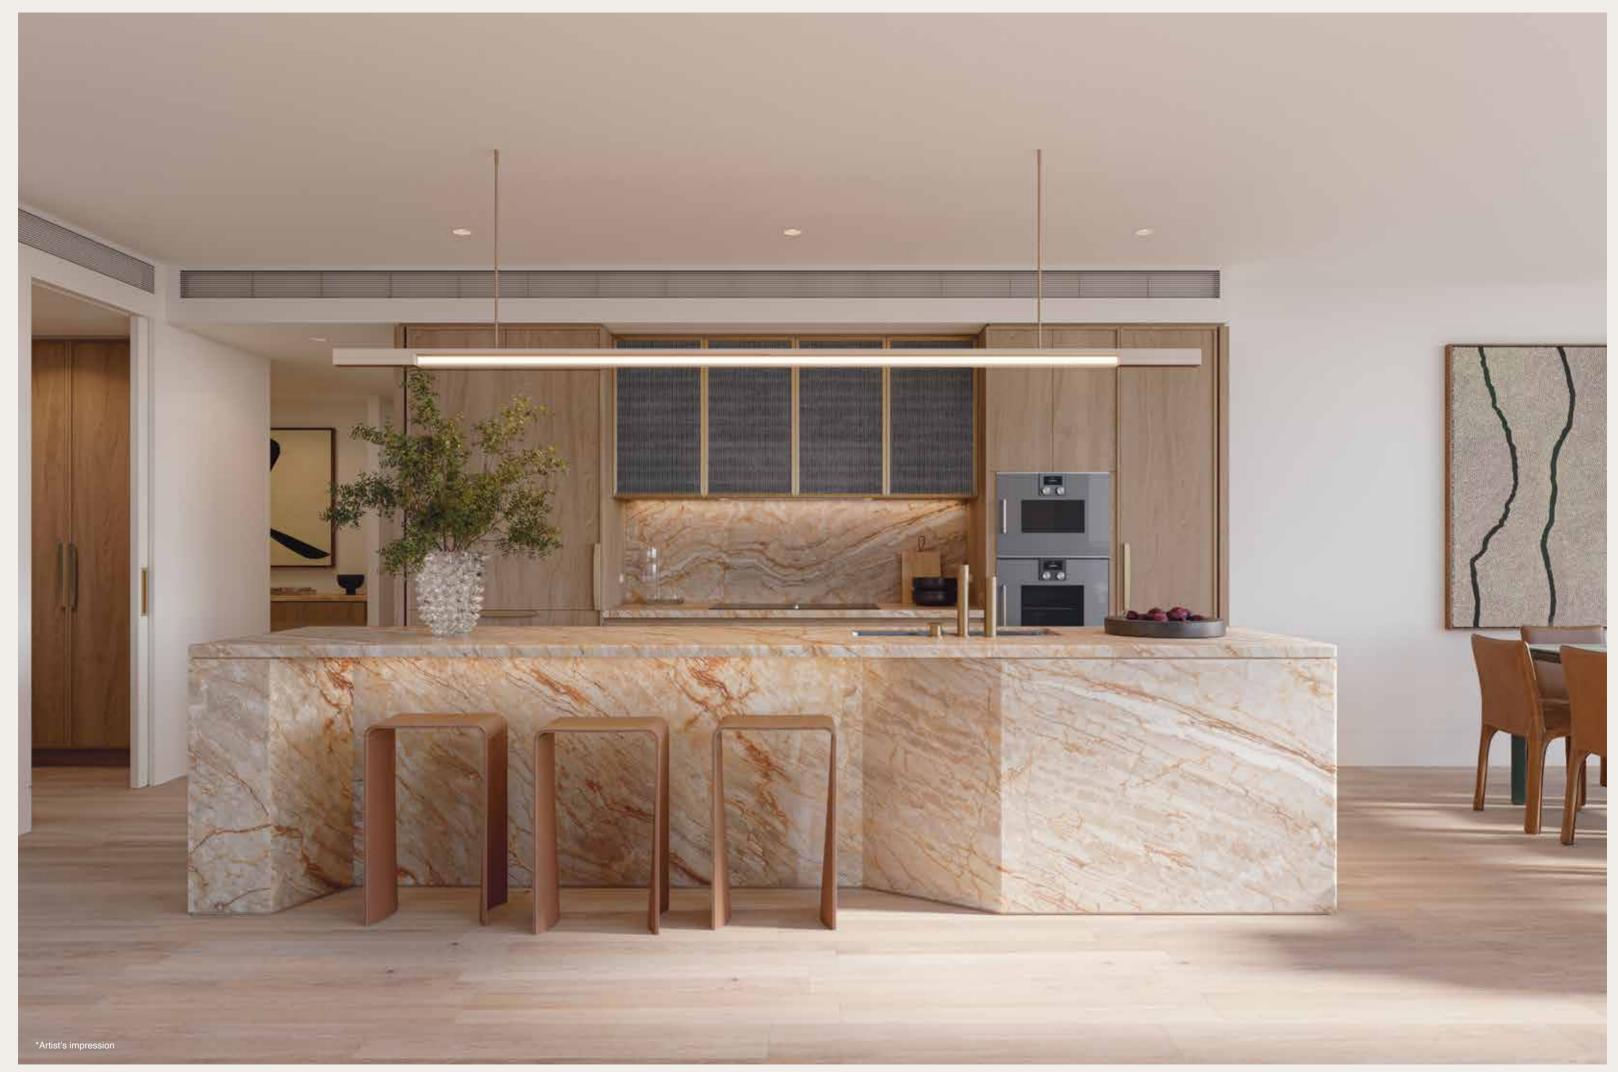

## SHAPED BY NATURAL BEAUTY

The beauty that lies within natural stone is revealed in kitchens whose sculptural form speaks to the architecture and the ancient shore where the water laps at the harbour's edge. A layered material palette of marble, quartzite and fine grained timber veneer brings authenticity and elegance to light-filled interiors. Private balconies extend the living space, offering a fully immersive experience of a sublime climate and the unfolding picture show of Sydney by day and night.