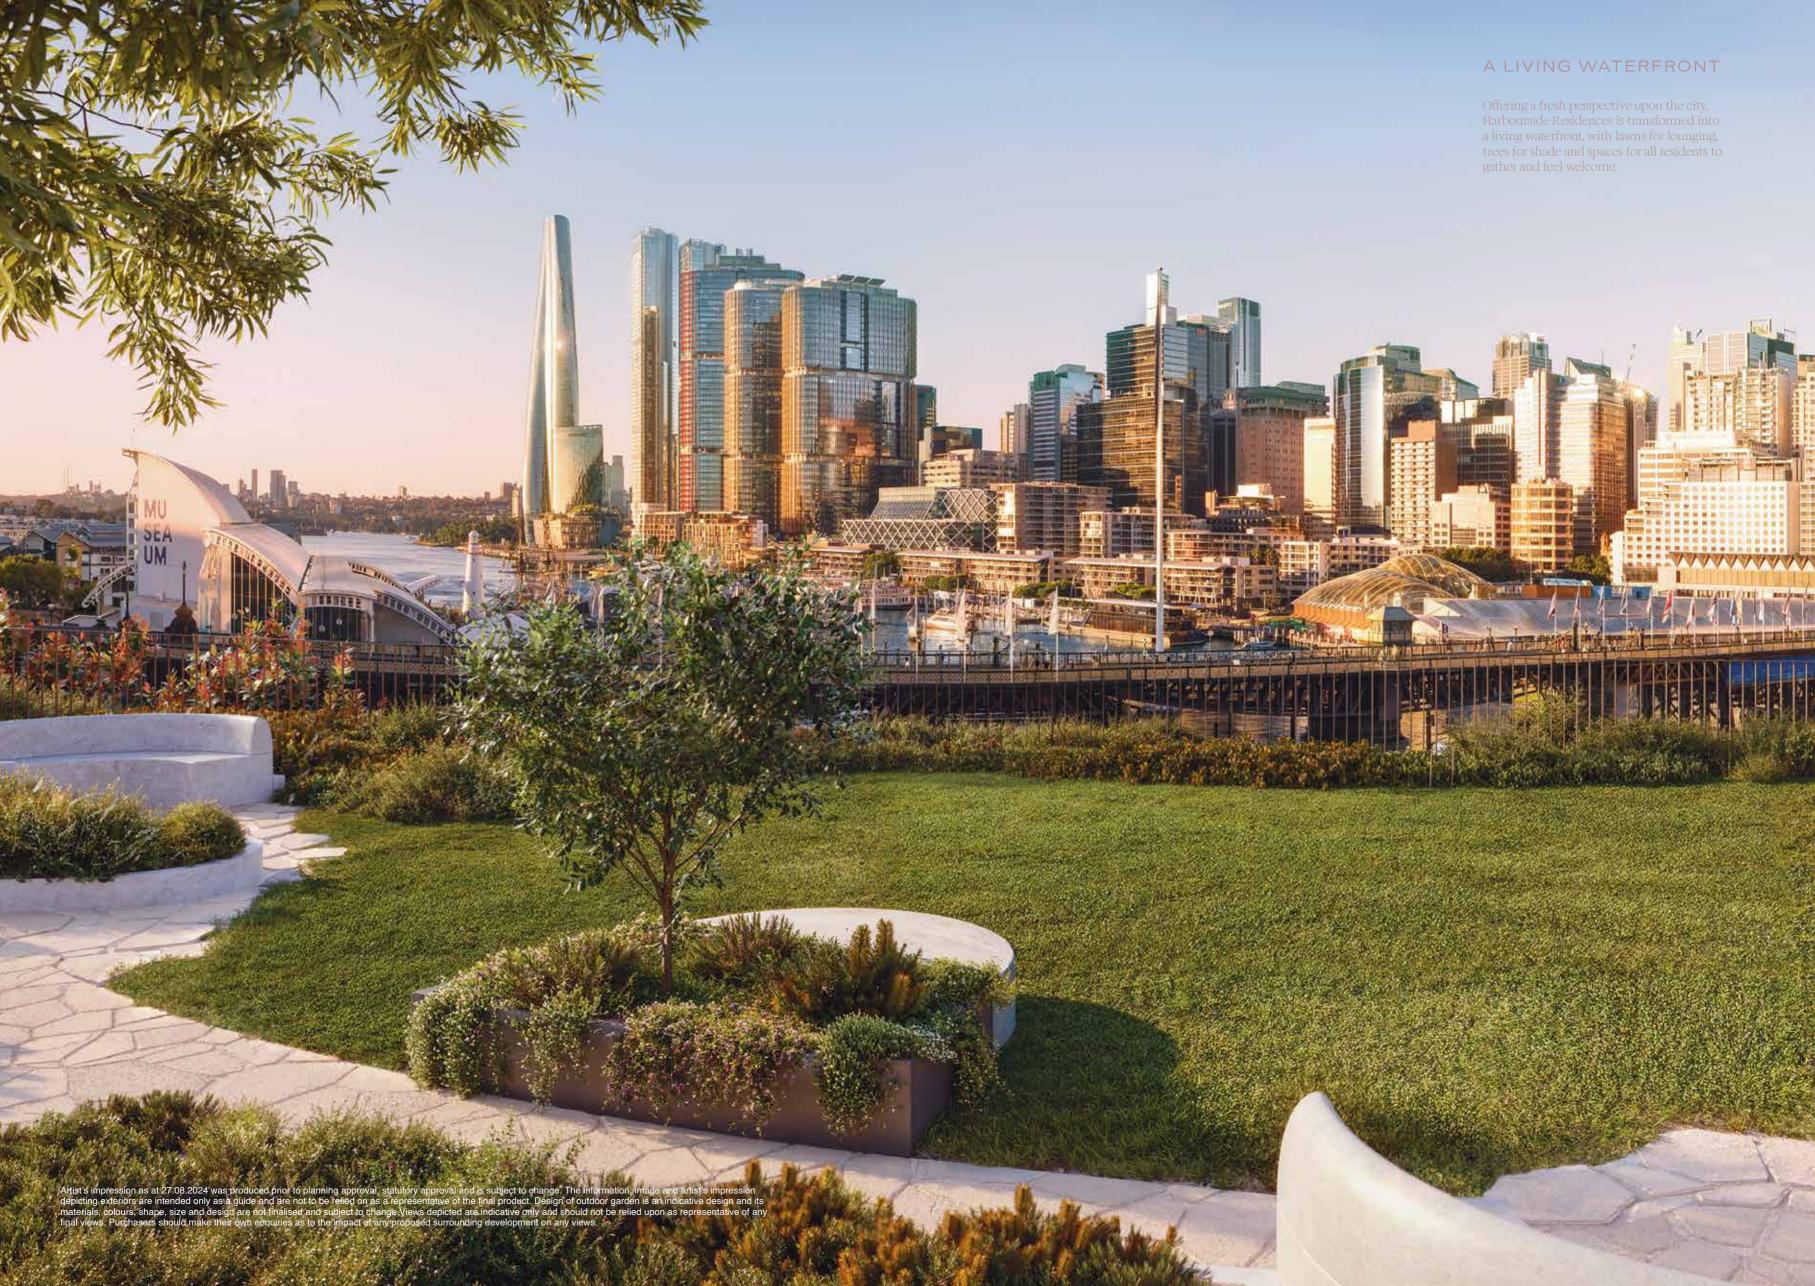

## WATERFRONT LOUNGE

With the hallmarks of an exclusive club, the residents' Waterfront Lounge is a place to relax and unwind, entertain and impress, in the company of fellow residents and friends. Against a backdrop of crafted and textured finishes, intimate conversation spaces are suffused with natural light, spilling to a terrace overlooking gardens, the harbour and city. A private dining room can be reserved for celebrating special moments and entertaining.

Harbourside Residences Waterfront Lounge

\*Artist's impression as at 27.08.2024 was produced prior to planning approval, statutory approval and is subject to change. The information, image and artist's impression depicting interiors and exteriors are intended only as a guide and are not to be relied on as a representative of the final product. Design of the Waterfront Lounge is an indicative design and its materials, colours, shape, size and design are not finalised and subject to change. Views depicted are indicative only and should not be relied upon as representative of any final views. Furnishings shown not included. Purchasers should make their own enquiries as to the impact of any proposed surrounding development on any views.