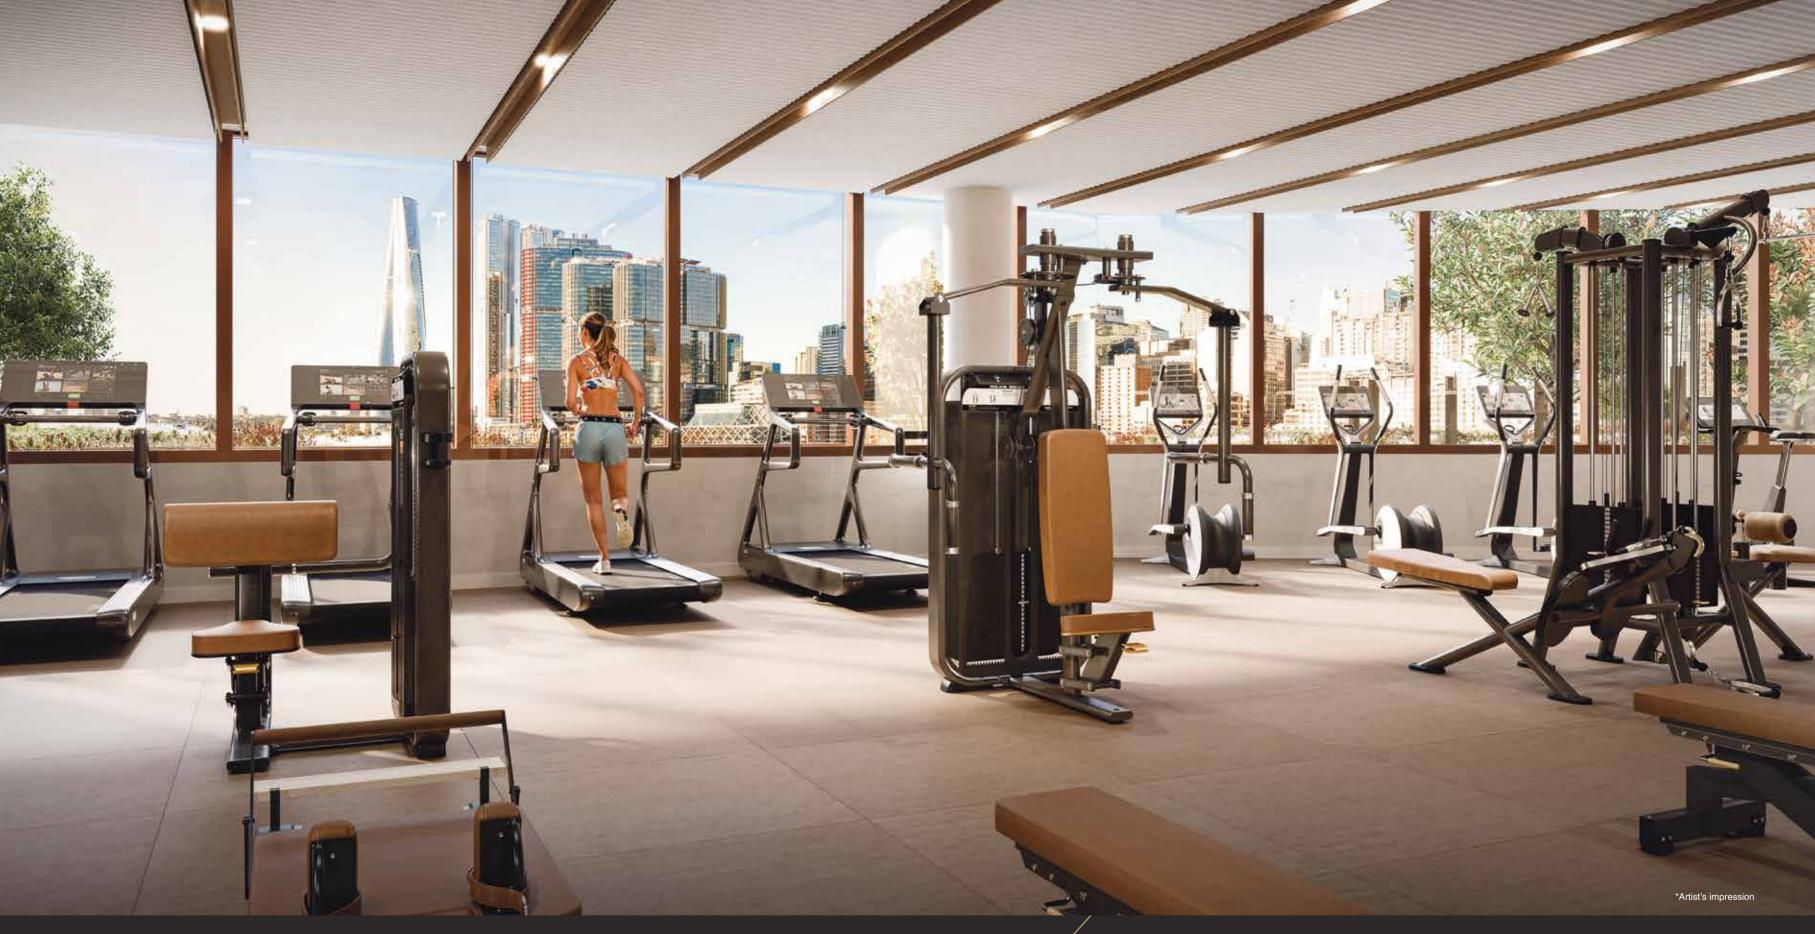

# A SANCTUARY FOR BODY AND MIND

sanctuary devoted to holistic health and wellbeing. Experience the healing force of water, the purifying power of steam and the endorphin rush of a sauna and ice bath treatment. A yoga room with Pilates reformer beds, and fully equipped gymnasium looking out to the city, is a reminder that being match fit applies to every aspect of life.

Harbourside Residences
Gymnasium

\*Artist's impression as at 27.08.2024 was produced prior to planning approval, statutory approval and is subject to change. The information, image and artist's impression depicting interiors are intended only as a guide and are not to be relied on as a representative of the final product. Design of gymnasium is an indicative design and its materials, colours, shape, size and design are not finalised and subject to change. Views depicted are indicative only and should not be relied upon as representative of any final views from the gymnasium. Furnishings and equipment is indicative only and subject to change. Purchasers should make their own enquiries as to the impact of any proposed surrounding development on any views.