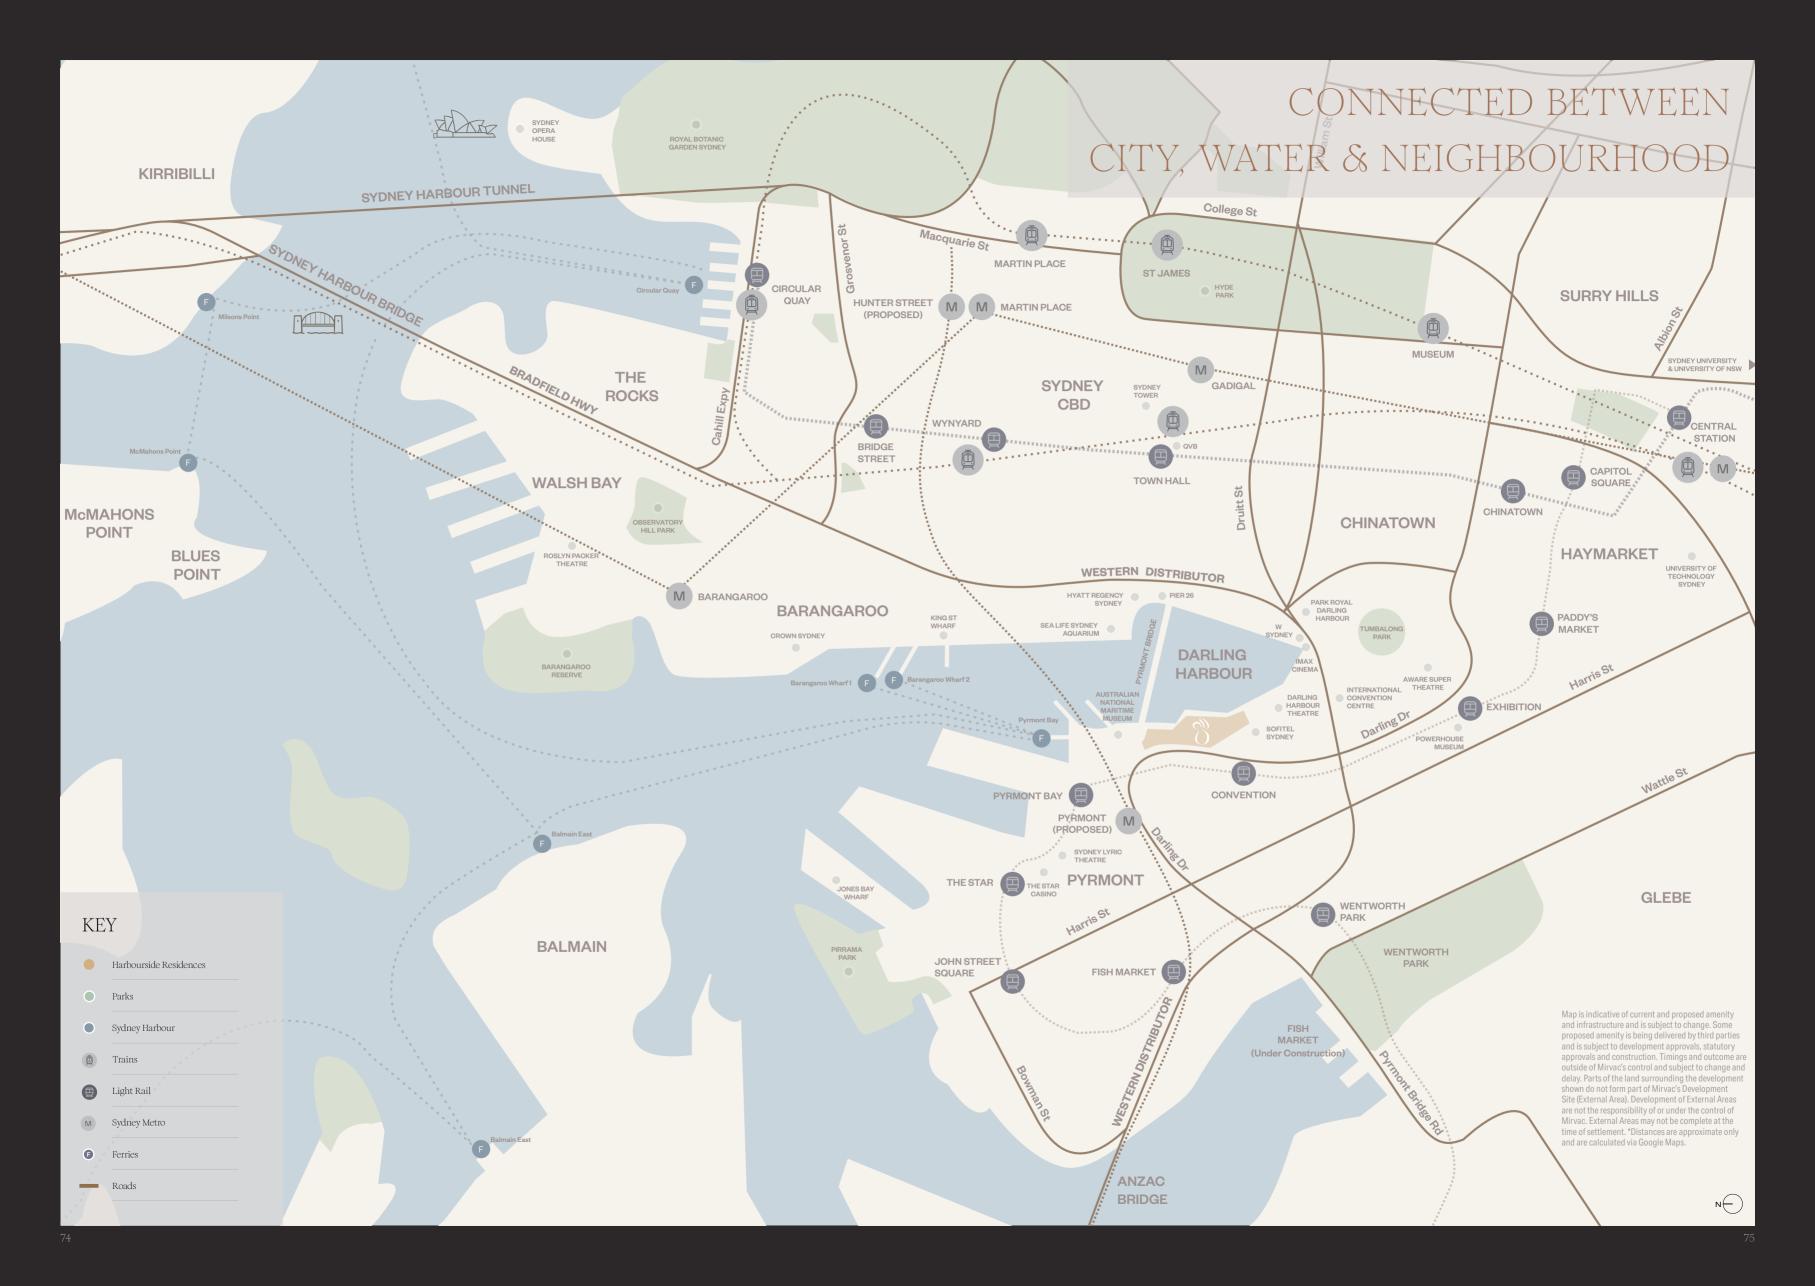

## IN THE NEIGHBOURHOOD

GOING PLACES FAST

Moments from ^Pyrmont Metro
station, part of the fast, modern
transport network under constructio
and proposed completion in 2032

KID'S PARADISE

Darling Harbour Playground is

magical place for children to
explore and play.

BETWEEN CITY AND NEIGHBOURHOOD, HARBOURSIDE I
WHERE LOCALS AND VISITORS LOVE TO GATHER

RETURN TO HARBOURSIDE

Once more a place for people
to gather, connected by the
threads of time and place.

BRIDGE TO THE CITY Historic Pyrmont Bridge connects Harbourside to the city, a delightful way to span the watery divide by foot or bicycle.

A PLACE FOR ALL

Never a dull moment in a

precinct designed for people
and their best friends.