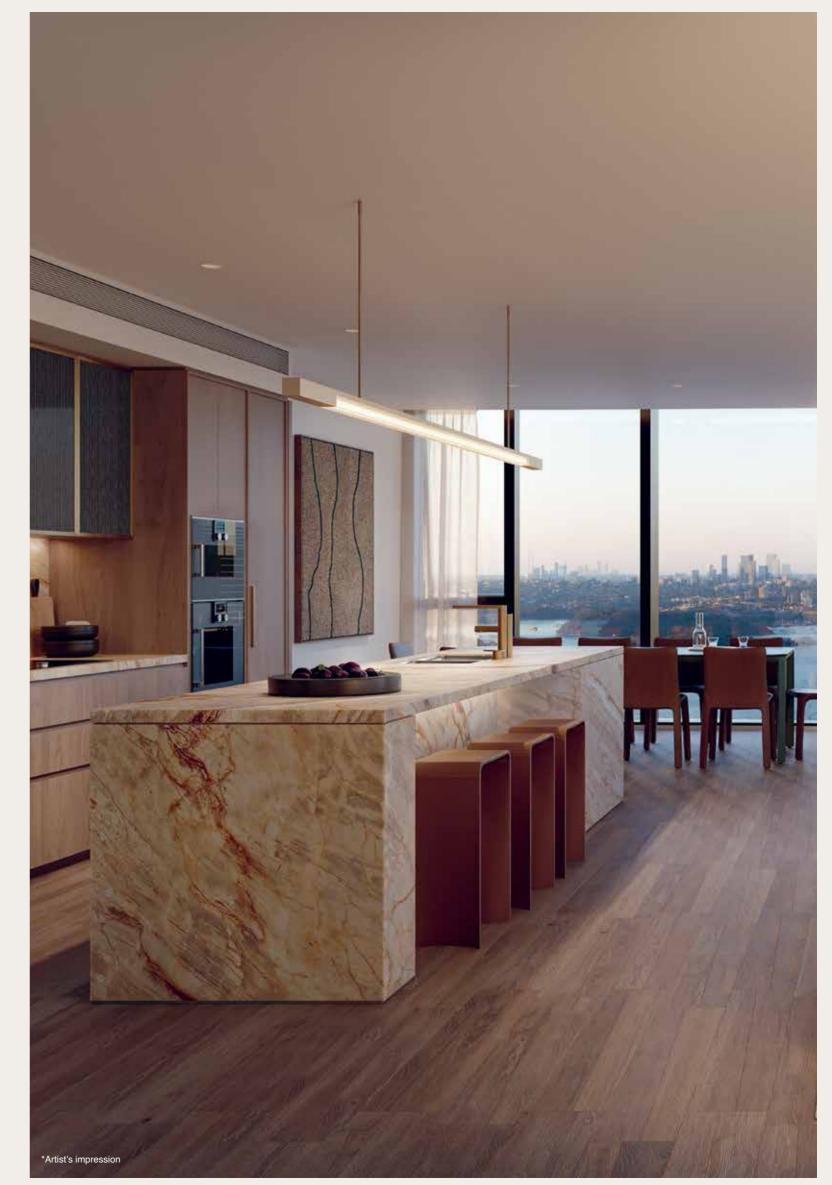

## SHAPED BY NATURAL BEAUTY

The beauty that lies within natural stone is revealed in kitchens whose sculptural form speaks to the architecture and the ancient shore where the water laps at the harbour's edge. A layered material palette of marble, quartzite and fine grained timber veneer brings authenticity and elegance to light-filled interiors. Private balconies extend the living space, offering a fully immersive experience of a sublime climate and the unfolding picture show of Sydney by day and night.