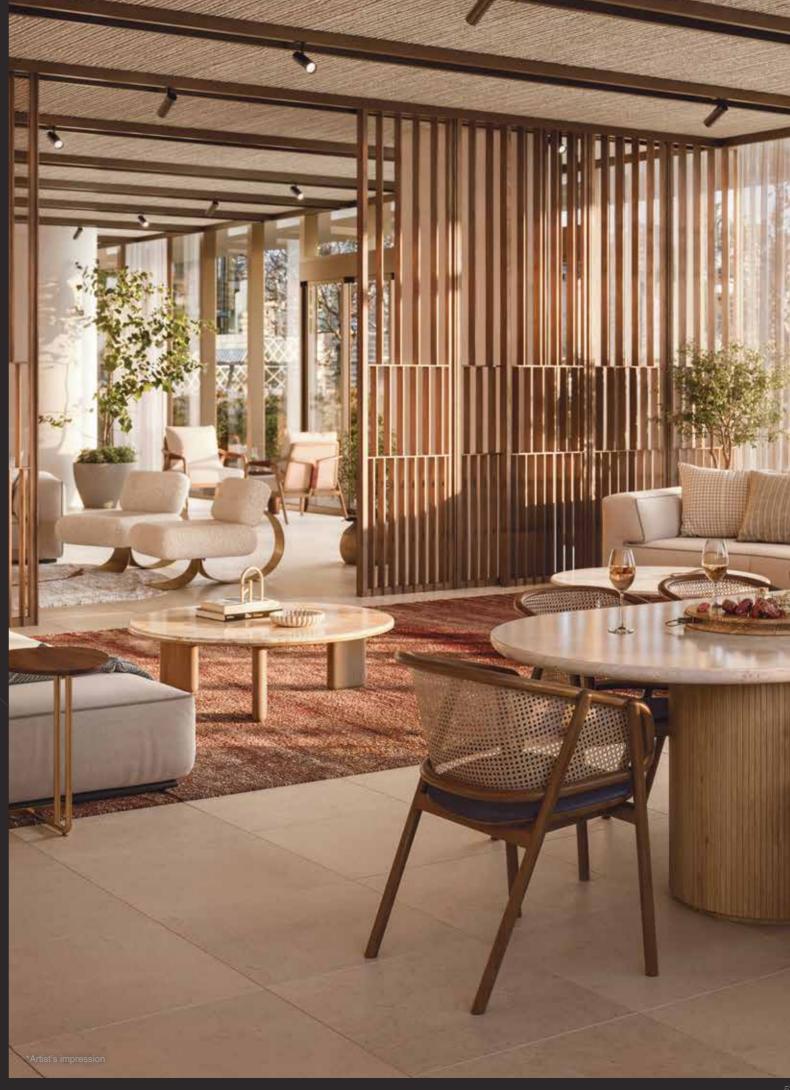

## BESPOKE DESIGN

The organic beauty of natural materials brings warmth and authenticity to light-filled lounge spaces, where the cityscape is framed and softened by the landscape.

\*Artist's impression as at 27.08.2024 was produced prior to planning approval, statutory approval and is subject to change. The information, image and artist's impression depicting interiors and exteriors are intended only as a guide and are not to be relied on as a representative of the final product. Design of the Waterfront Lounge is an indicative design and its materials, colours, shape, size and design are not finalised and subject to change. Furnishings shown not included. Purchasers should make their own enquiries as to the impact of any proposed surrounding development on any views.