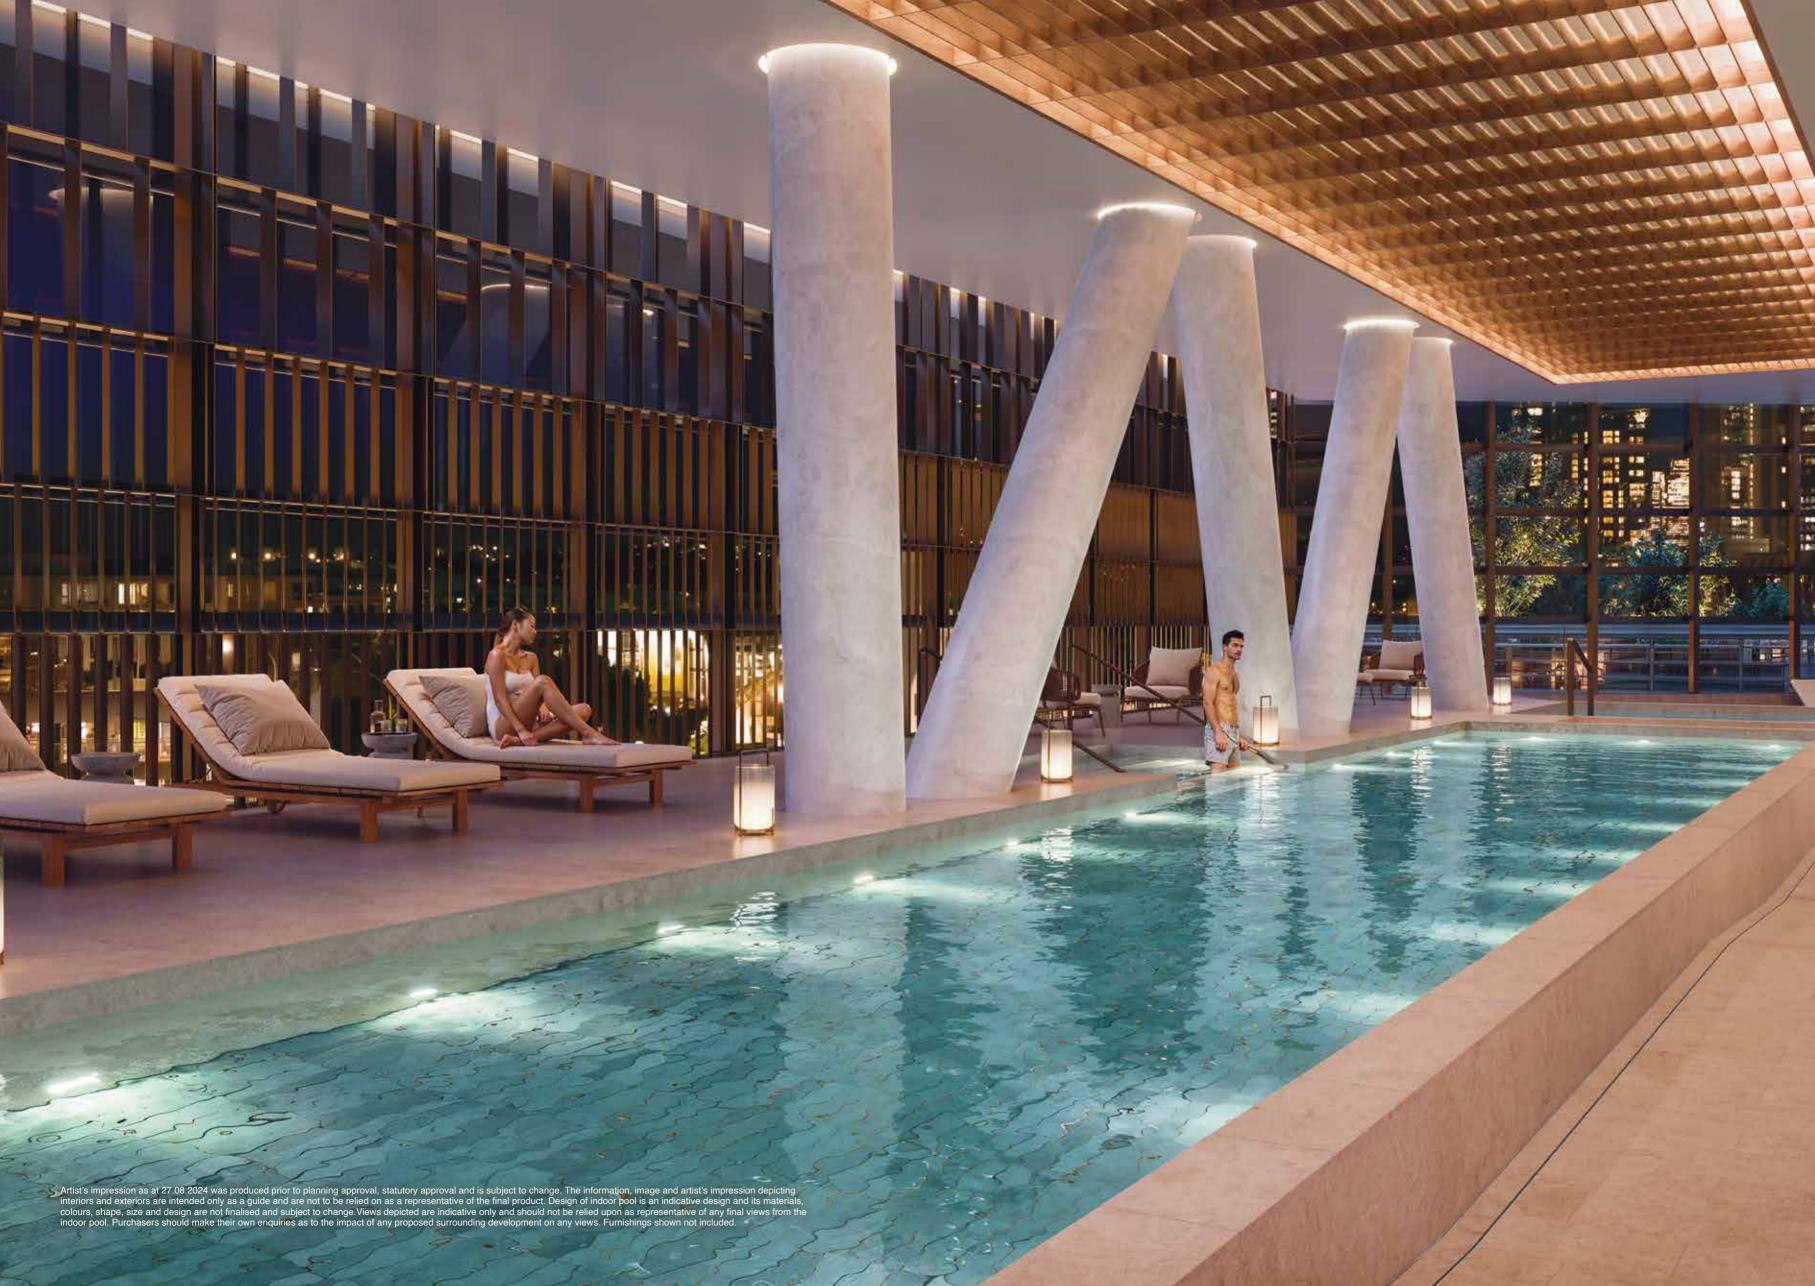

# A SANCTUARY FOR BODY AND MIND

sanctuary devoted to holistic health and wellbeing. Experience the healing force of water, the purifying power of steam and the endorphin rush of a sauna and ice bath treatment. A yoga room with Pilates reformer beds, and fully equipped gymnasium looking out to the city, is a reminder that being match fit applies to every aspect of life.

Harbourside Residences
Gymnasium

\*Artist's impression as at 27.08.2024 was produced prior to planning approval, statutory approval and is subject to change. The information, image and artist's impression depicting interiors are intended only as a guide and are not to be relied on as a representative of the final product. Design of gymnasium is an indicative design and its materials, colours, shape, size and design are not finalised and subject to change. Views depicted are indicative only and should not be relied upon as representative of any final views from the gymnasium. Furnishings and equipment is indicative only and subject to change. Purchasers should make their own enquiries as to the impact of any proposed surrounding development on any views.