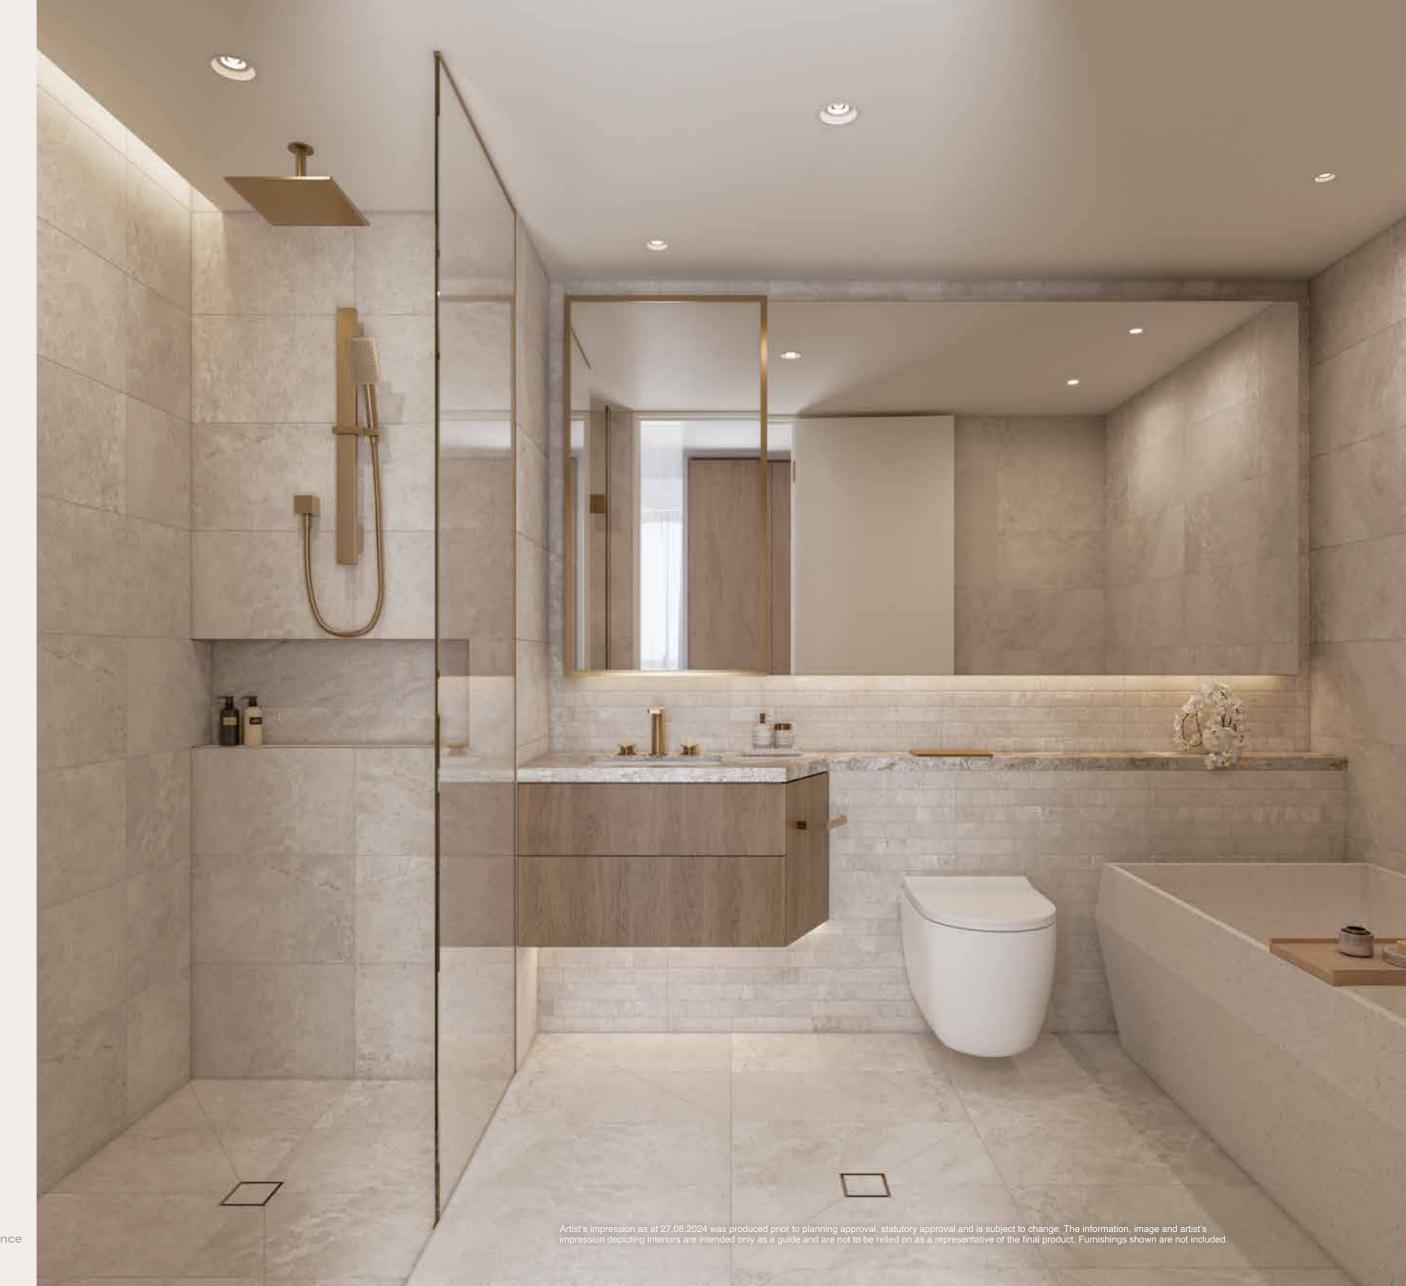

3 Bedroom Residence

Sumptuous bathrooms are luxuriously designed for pampering and wellness. The angular motif of the architecture, reinterpreted in a custom designed sculpted vanity and bathtub, is complemented to exquisite perfection by metallic trimmed mirrors that lend a jewel-like sparkle of glamour.

3 Bedroom Residence

\*Artist's impression as at 27.08.2024 was produced prior to planning approval, statutory approval and is subject to change. The information, image and artist's impression depicting interiors are intended only as a guide and are not to be relied on as a representative of the final product. Furnishings and artwork shown are not included. Image shows upgraded finishes and fitting options.