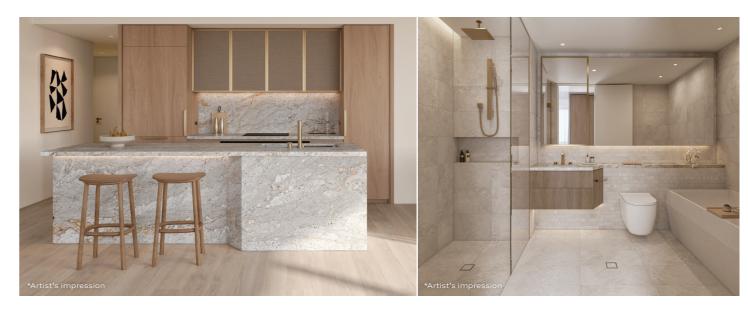

## KITCHEN

- · Liebherr integrated fridge/freezer
- Miele appliances including 62cm induction cooktop, 60cm full integrated dishwasher, 60cm oven and integrated microwave
- Concealed ducted rangehood
- · Natural stone benchtop and splashback
- Feature tapware
- · LED strip lighting

#### BATHROOM

- · Porcelain tiled floors and walls
- Natural stone benchtop and timber laminate joinery drawers to bathroom vanity
- · Concealed wall hung cistern toilet
- · Under bench mounted basin with feature tapware
- Handheld shower and ceiling mounted rain shower head
- Semi-frameless glass shower screen
- LED strip lighting

## DAWN PREMIUM

### BATHROOMS/ENSUITES

- · Porcelain tiled floors and walls
- Natural stone benchtop and timber laminate joinery drawers to bathroom vanity
- · Concealed wall hung cistern toilet
- · Under bench mounted basin with feature tapware
- · Handheld shower and ceiling mounted rain shower head
- Semi-frameless glass shower screen
- LED strip lighting
- · Custom back to wall bathtub to selected apartments