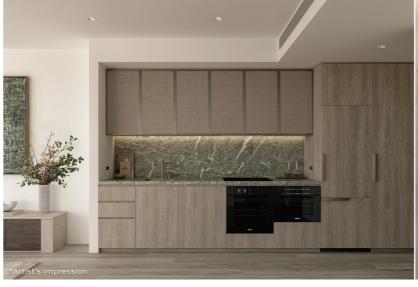

## KITCHEN

- · Liebherr integrated fridge/freezer
- Miele appliances including 62cm induction cooktop, 60cm full integrated dishwasher, 60cm oven and integrated microwave
- Concealed ducted rangehood
- · Natural stone benchtop and splashback
- Feature tapware
- LED strip lighting