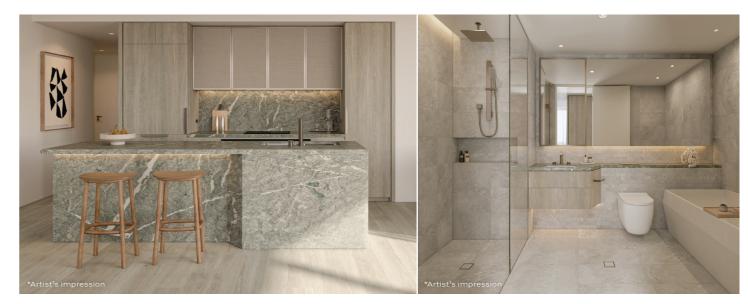

## KITCHEN

- · Liebherr integrated fridge/freezer
- Miele appliances including 62cm induction cooktop, 60cm full integrated dishwasher, 60cm oven and integrated microwave
- Concealed ducted rangehood
- · Natural stone benchtop and splashback
- Feature tapware
- · LED strip lighting

#### BATHROOM

- · Porcelain tiled floors and walls
- Natural stone benchtop and timber laminate joinery drawers to bathroom vanity
- · Concealed wall hung cistern toilet
- · Under bench mounted basin with feature tapware
- Handheld shower and ceiling mounted rain shower head
- Semi-frameless glass shower screen
- LED strip lighting

### DUSK PREMIUM

DISCLAIMER: The finishes described in this schedule are indicative only and are subject to change. The finishes in this schedule do not apply in respect of any item for which an upgrade has been purchased. Further disclaimers terms and conditions apply to optional upgrades.

### BATHROOMS/ENSUITES

- · Porcelain tiled floors and walls
- Natural stone benchtop and timber laminate joinery drawers to bathroom vanity
- · Concealed wall hung cistern toilet
- · Under bench mounted basin with feature tapware
- · Handheld shower and ceiling mounted rain shower head
- Semi-frameless glass shower screen
- LED strip lighting
- · Custom back to wall bathtub to selected apartments