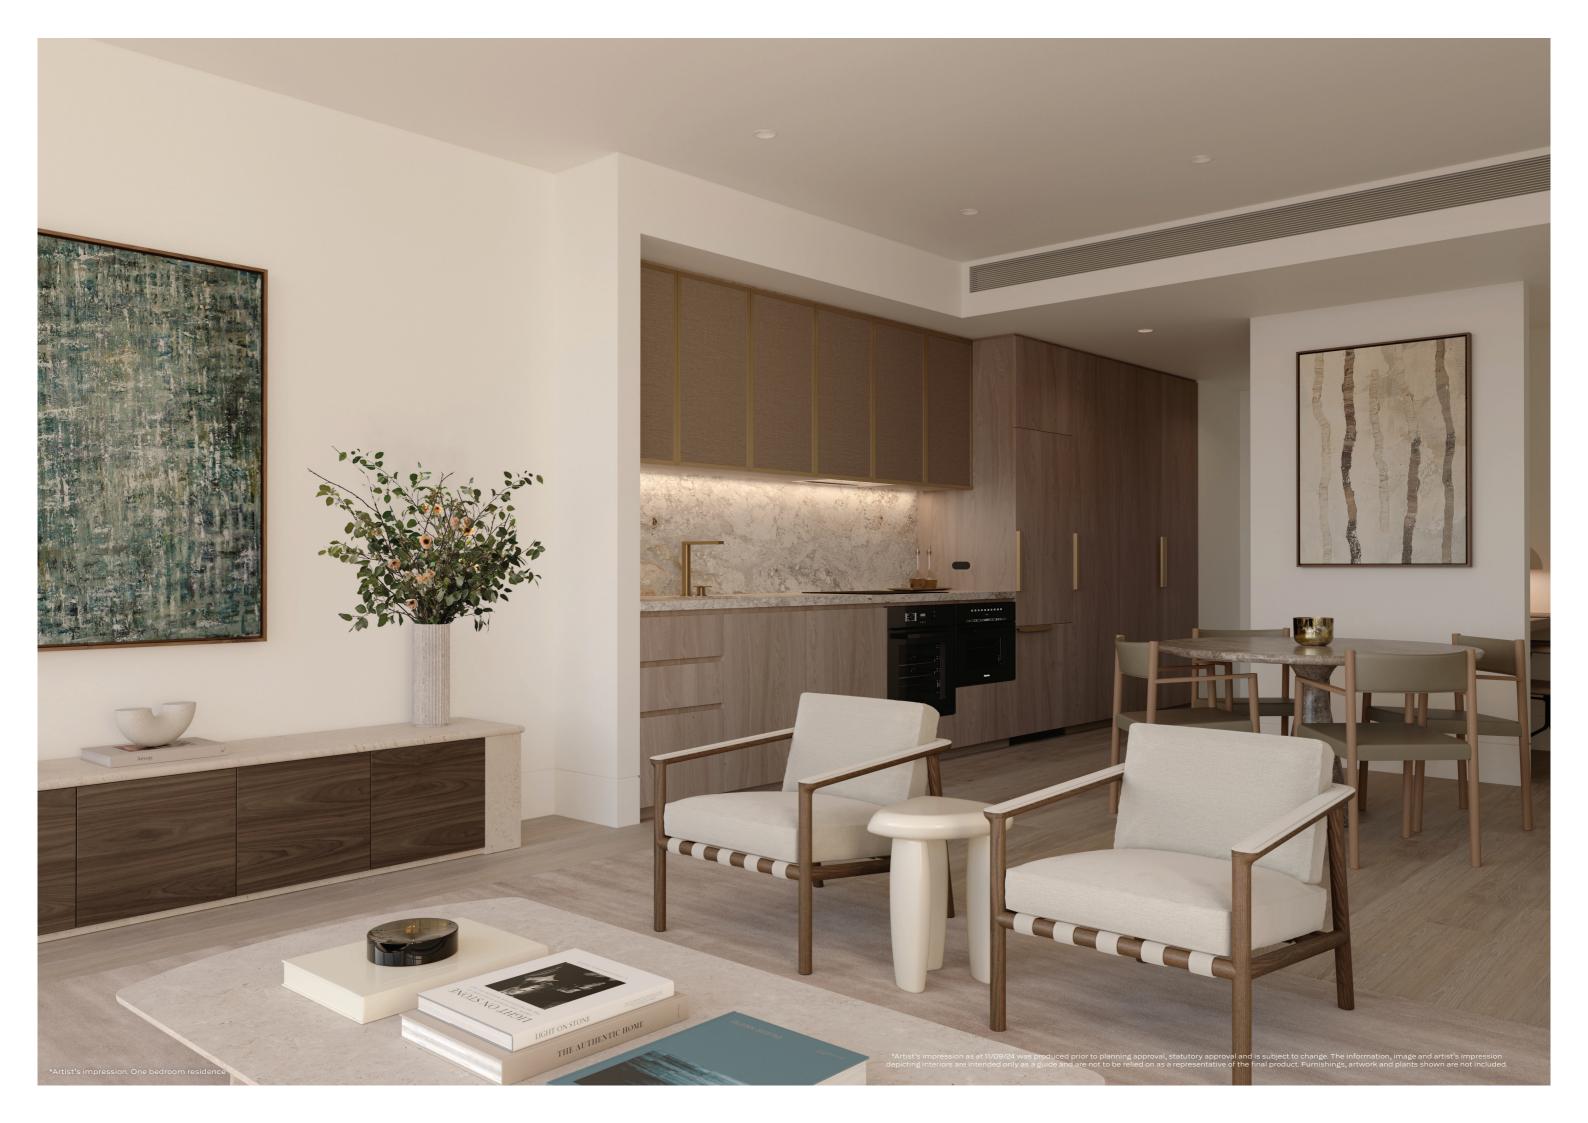

# One Bedroom Residences

#### **PLANNING**

- · Living areas orientated to maximise views and sunlight
- Room relationships are carefully planned to maximise useable space, improve privacy and reduce sound transmission
- Rooms are generously sized and designed to be easily furnished
- All apartments feature a balcony
- Internal storage includes built-in wardrobes and linen/storage cupboards
- · Internal laundry included in all apartments

#### **INTERIORS**

- Plasterboard ceiling (approximately 2.7m in living area and bedrooms with the exception of bulkhead zones)
- Engineered timber floorboards to kitchen, living and hallways
- Powder coated aluminium framed windows with double glazing
- Recessed LED downlights throughout

## KITCHEN

- · Liebherr integrated fridge/freezer
- Miele appliances including 62cm induction cooktop, 60cm full integrated dishwasher, 60cm oven and integrated microwave
- Concealed ducted rangehood
- · Natural stone benchtop and splashback
- Feature tapware
- · LED strip lighting