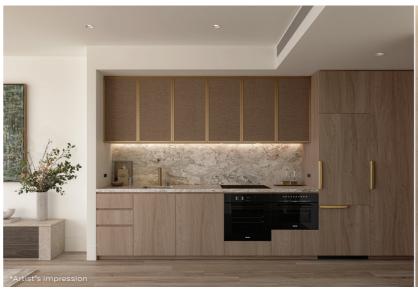

## KITCHEN

- · Liebherr integrated fridge/freezer
- Miele appliances including 62cm induction cooktop, 60cm full integrated dishwasher, 60cm oven and integrated microwave
- Concealed ducted rangehood
- · Natural stone benchtop and splashback
- Feature tapware
- · LED strip lighting