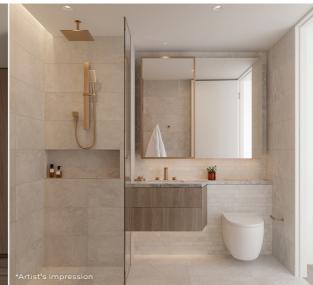

#### BATHROOM

- · Porcelain tiled floors and walls
- Natural stone benchtop and timber laminate joinery drawers to bathroom vanity
- · Concealed wall hung cistern toilet
- · Under bench mounted basin with feature tapware
- Handheld shower and ceiling mounted rain shower head
- Semi-frameless glass shower screen
- LED strip lighting