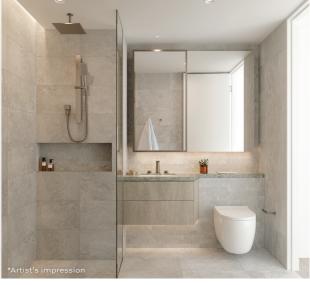

#### BATHROOM

- · Porcelain tiled floors and walls
- Natural stone benchtop and timber laminate joinery drawers to bathroom vanity
- · Concealed wall hung cistern toilet
- · Under bench mounted basin with feature tapware
- Handheld shower and ceiling mounted rain shower head
- Semi-frameless glass shower screen
- LED strip lighting

### BATHROOMS/ENSUITES

- · Porcelain tiled floors and walls
- Natural stone benchtop and timber laminate joinery drawers to bathroom vanity
- · Concealed wall hung cistern toilet
- · Under bench mounted basin with feature tapware
- · Handheld shower and ceiling mounted rain shower head
- Semi-frameless glass shower screen
- LED strip lighting
- · Custom back to wall bathtub to selected apartments