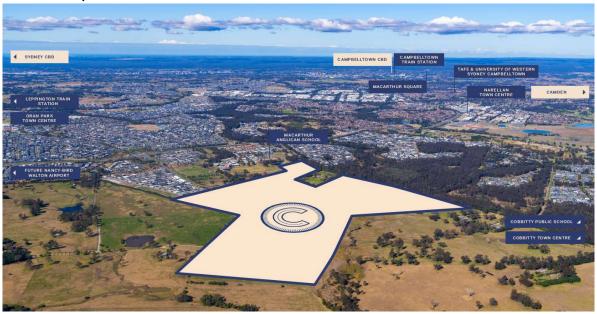

## COBBITTY BY MIRVAC, COBBITTY ROAD COBBITTY, NSW

Cobbitty is a 80-hectare parcel of zoned land in the south-west of Sydney in the Camden Local Government Area. The site, which adjoins the existing suburbs of Oran Park and Harrington Grove, has the potential to deliver approximately 880 lots, as well as a playing field, a future town centre and high-quality community facilities.

## **Summary Information - In Progress**

| ACQUISITION/AGREEMENT DATE             | Dec-21      |
|----------------------------------------|-------------|
| LOCATION                               | Cobbitty    |
| PROJECT VALUE (INCL. GST) <sup>1</sup> | \$627.3m    |
| TOTAL LOTS <sup>1</sup>                | 880         |
| RESIDENTIAL LOTS SETTLEMENT PERIOD     | FY24-FY27   |
| OWNERSHIP STRUCTURE                    | 100% Mirvac |