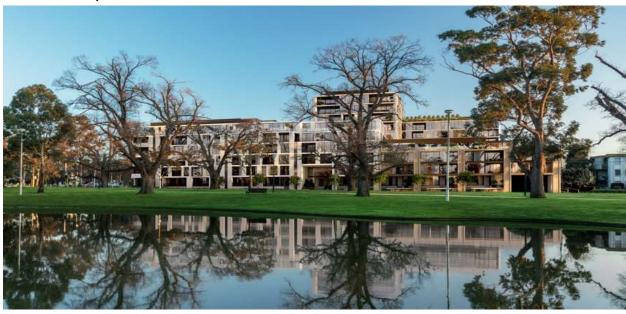

## PRINCE AND PARADE, 699 PARK STREET BRUNSWICK, VIC

Prince and Parade is an apartment site located in the inner northern suburb of Brunswick, situated four kilometres north of Melbourne's CBD and with direct frontage to Princes Park. The proposed development features 160 luxury apartments across 2 buildings and a combined 2 storey basement with adaptable resident amenity on the ground floor and a central landscaped courtyard. The project includes a ground floor café, commercial space and heritage building that will be refurbished for future use. The project has received planning approval and was released to the market in September 2023. Construction of an early works package commenced in November 2023.

Note: Image is an artist impression, final design may differ from above image.

<sup>1.</sup> Indicative only and subject to change. Project value and final lot number will depend on various factors outside of Mirvac's control such as planning, market conditions, construction cost escalation, supply chain risks, weather and other uncertainties