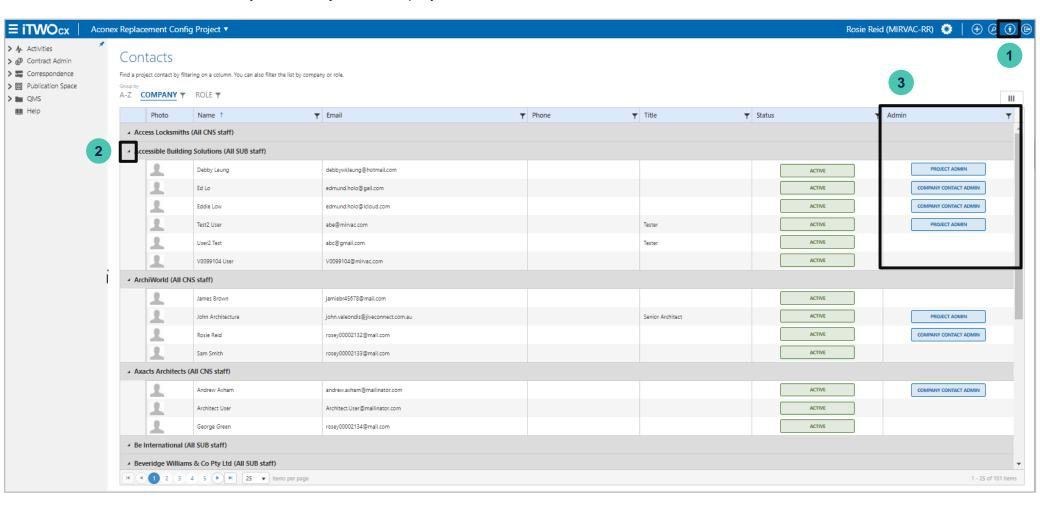

## iTWOcx Contact Address Book

The Contact Address Book displays companies which have been set up with access to iTWOcx and lists individual users and contacts.

- 1. Click the Contacts button to display Contacts.
- 2. Click the arrow to the left of the company name to display the list of contacts.
- 3. Review the Admin column to identify who the Project and Company Contact Admin are.