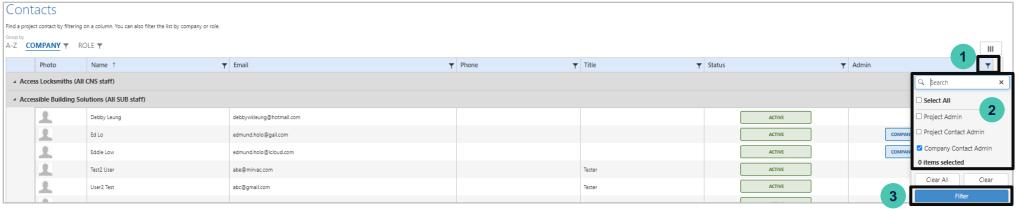

## **Search for Admin Users**

- 1. In the **Admin** column heading, click the **Filter** icon.
- 2. Enter / select the required criteria.
- 3. Click Filter.

The results are displayed.