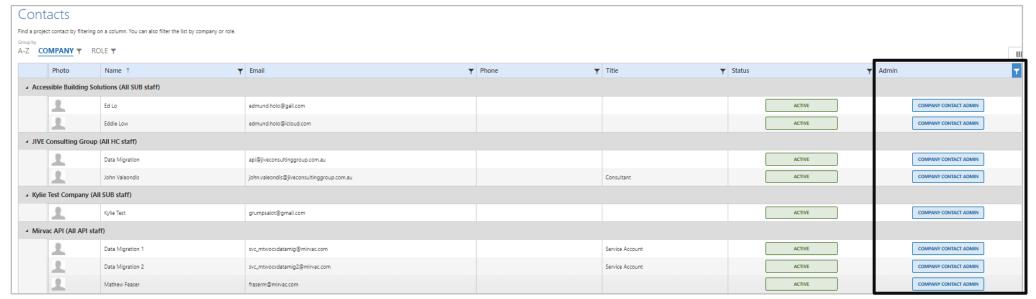

## **Search for Admin Users**

- 1. In the **Admin** column heading, click the **Filter** icon.
- 2. Enter / select the required criteria.
- 3. Click Filter.

The results are displayed.