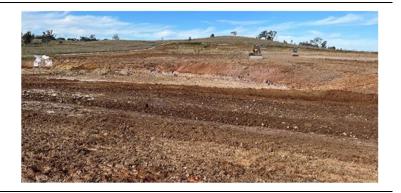

# Texco - Lot 3

Earthworks were progressing on site under the WEM CEMP and sub-plans only.

(Photo 23/08/23).

End.