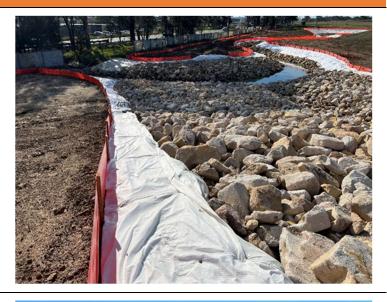

#### WEM – Western boundary

Riparian channel alignment has been completed with rock armour, geofabric and sediment fence along its perimeter.

(Photos 28/8/23)