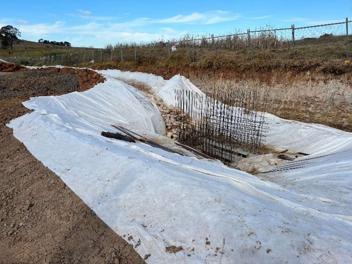

# WEM - Eastern underground stormwater system

The eastern stormwater by-pass channel has been decommissioned and replaced with the Eastern underground stormwater system.

Erosion and sediment controls were installed around the incomplete stormwater pits associated with the underground stormwater system along the eastern boundary.

(Photos 28/8/23)