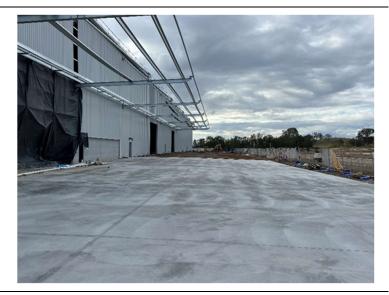

## RCC – Eastern boundary

Works on the superstructure and concrete paving were progressing reducing exposed surfaces.

Water contained within the stormwater system and GPT will be pumped into the sediment pond for treatment, prior to discharge.

(Photo 08/08/23).