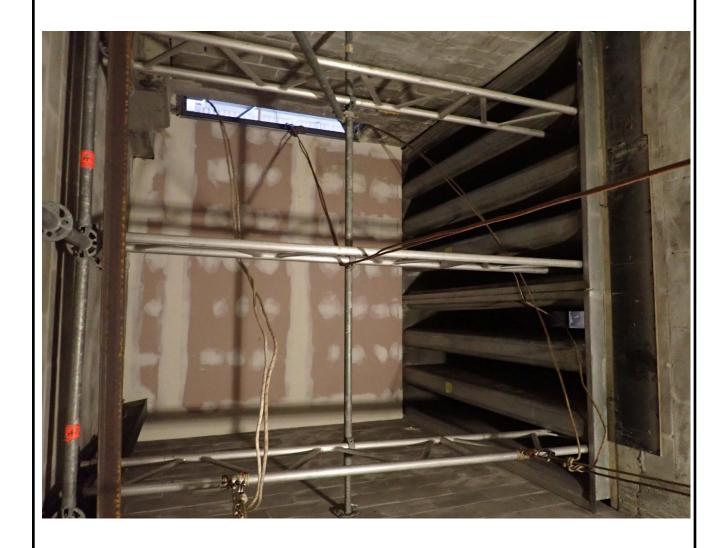

Page 1 of 10

| Client: Mirvac                                 | Date: 040424 |             |                             |  |
|------------------------------------------------|--------------|-------------|-----------------------------|--|
| Item: Air Shaft West side                      | Locatio      |             | ocation: Level 13 West side |  |
| Comment: Cat head scaffold inspection complete |              |             |                             |  |
| Inspector: JMR, TMN, ECN                       |              | Author: JMR |                             |  |