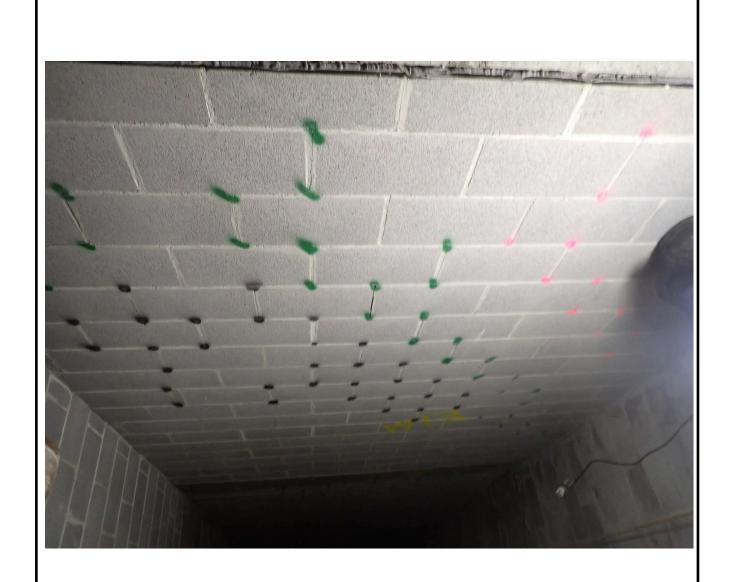

Page 2 of 10

Client: Mirvac

Date: 040424

Item: Air Shaft West side

Location: Level 13 West side

Comment: Top view of wall west 13, no change to condition

Inspector: JMR, TMN, ECN

Author: JMR