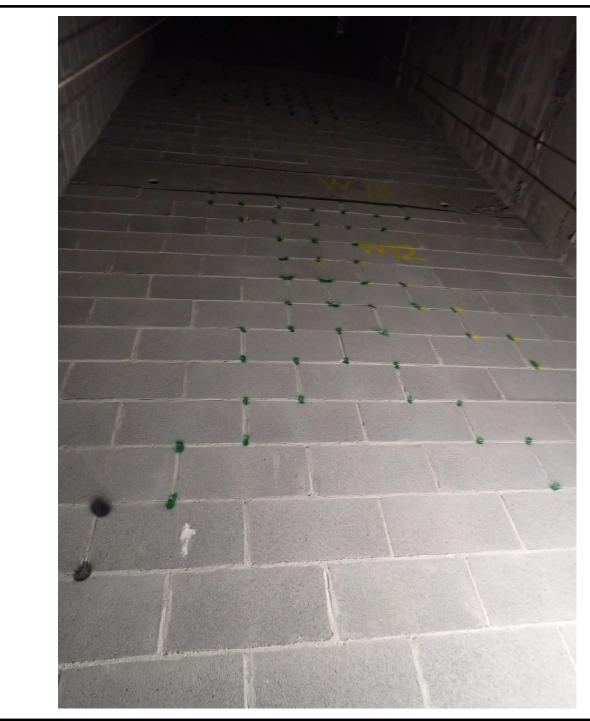

Page 2 of 10

Client: Mirvac

Date: 040424

Item: Air Shaft West side

Location: Level 13 West side

Comment: Top view of wall west 13, no change to condition

Inspector: JMR, TMN, ECN

Author: JMR

Page 3 of 10

| Client: Mirvac                                            | Date: 040424 |                              | Time: AM |
|-----------------------------------------------------------|--------------|------------------------------|----------|
| Item: Air Shaft West side                                 |              | Location: Level 13 West side |          |
| Comment: Top view of wall west 12, no change to condition |              |                              |          |
| Inspector: JMR, TMN, ECN                                  |              | Author: JMR                  |          |