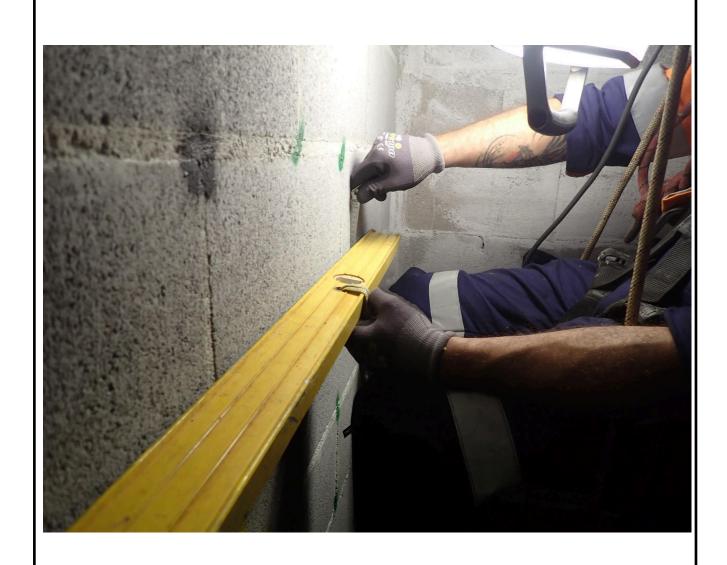

Page 4 of 10

| Client: Mirvac                                                                               | Date: 040424 |                              |  |
|----------------------------------------------------------------------------------------------|--------------|------------------------------|--|
| Item: Air Shaft West side                                                                    |              | Location: Level 13 West side |  |
| Comment: View of wall west 12, no change to condition. Spirit level showing bellying of 12mm |              |                              |  |
| Inspector: JMR, TMN, ECN                                                                     |              | Author: JMR                  |  |