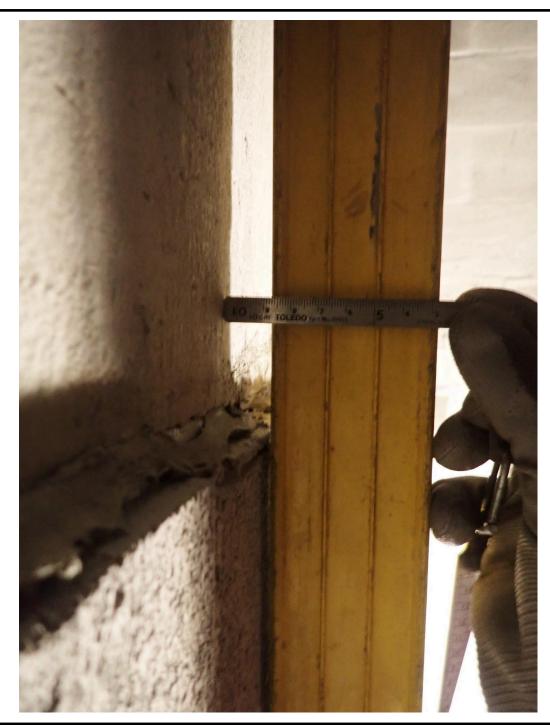

Page 7 of 10

Date: 040424 Client: Mirvac Location: Level 13 West side Item: Air Shaft West side Comment: Wall west 6 showing misalignment between slab and wall Inspector: JMR, TMN, ECN Author: JMR

Page 8 of 10