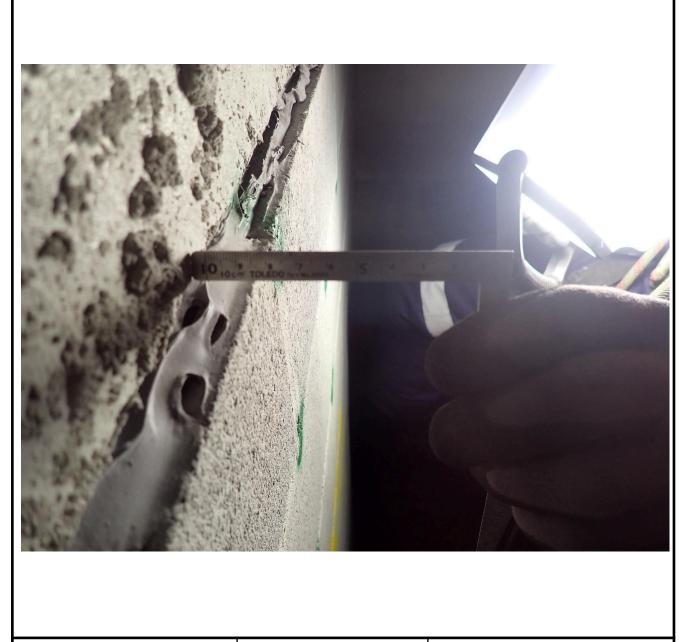

Page 4 of 10

| Client: Mirvac                                                                               | Date: 040424 |                              |  |
|----------------------------------------------------------------------------------------------|--------------|------------------------------|--|
| Item: Air Shaft West side                                                                    |              | Location: Level 13 West side |  |
| Comment: View of wall west 12, no change to condition. Spirit level showing bellying of 12mm |              |                              |  |
| Inspector: JMR, TMN, ECN                                                                     |              | Author: JMR                  |  |