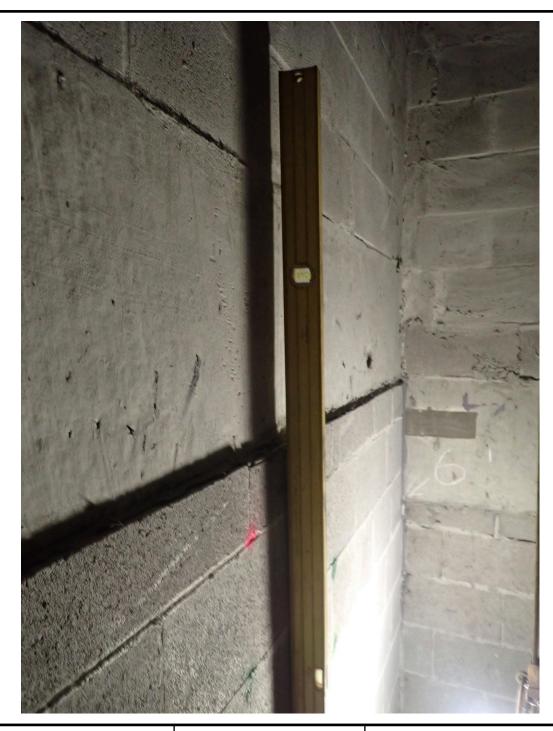

Page 5 of 10

Client: Mirvac

Item: Air Shaft West side

Location: Level 13 West side

Comment: Top of wall 12, misalignment from floor slab of 12mm

Inspector: JMR, TMN, ECN

Author: JMR

Page 6 of 10