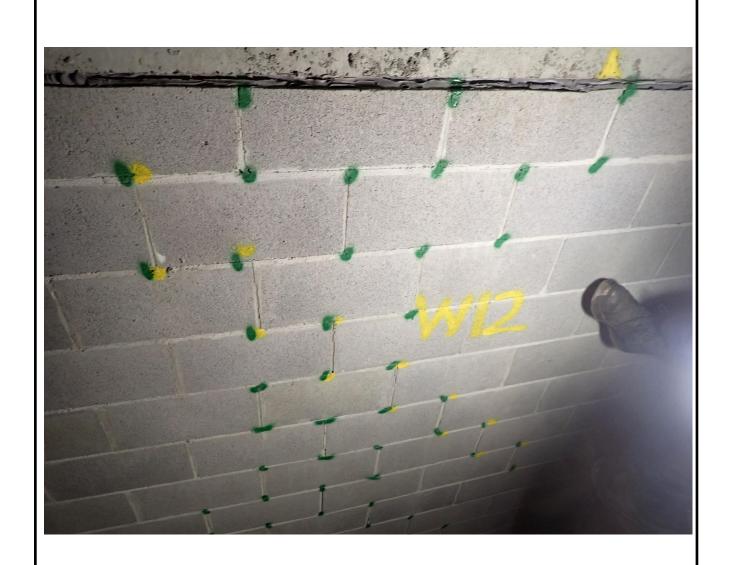

Page 3 of 10

| Client: Mirvac                                            | Date: 040424 |                              | Time: AM |
|-----------------------------------------------------------|--------------|------------------------------|----------|
| Item: Air Shaft West side                                 |              | Location: Level 13 West side |          |
| Comment: Top view of wall west 12, no change to condition |              |                              |          |
| Inspector: JMR, TMN, ECN                                  |              | Author: JMR                  |          |