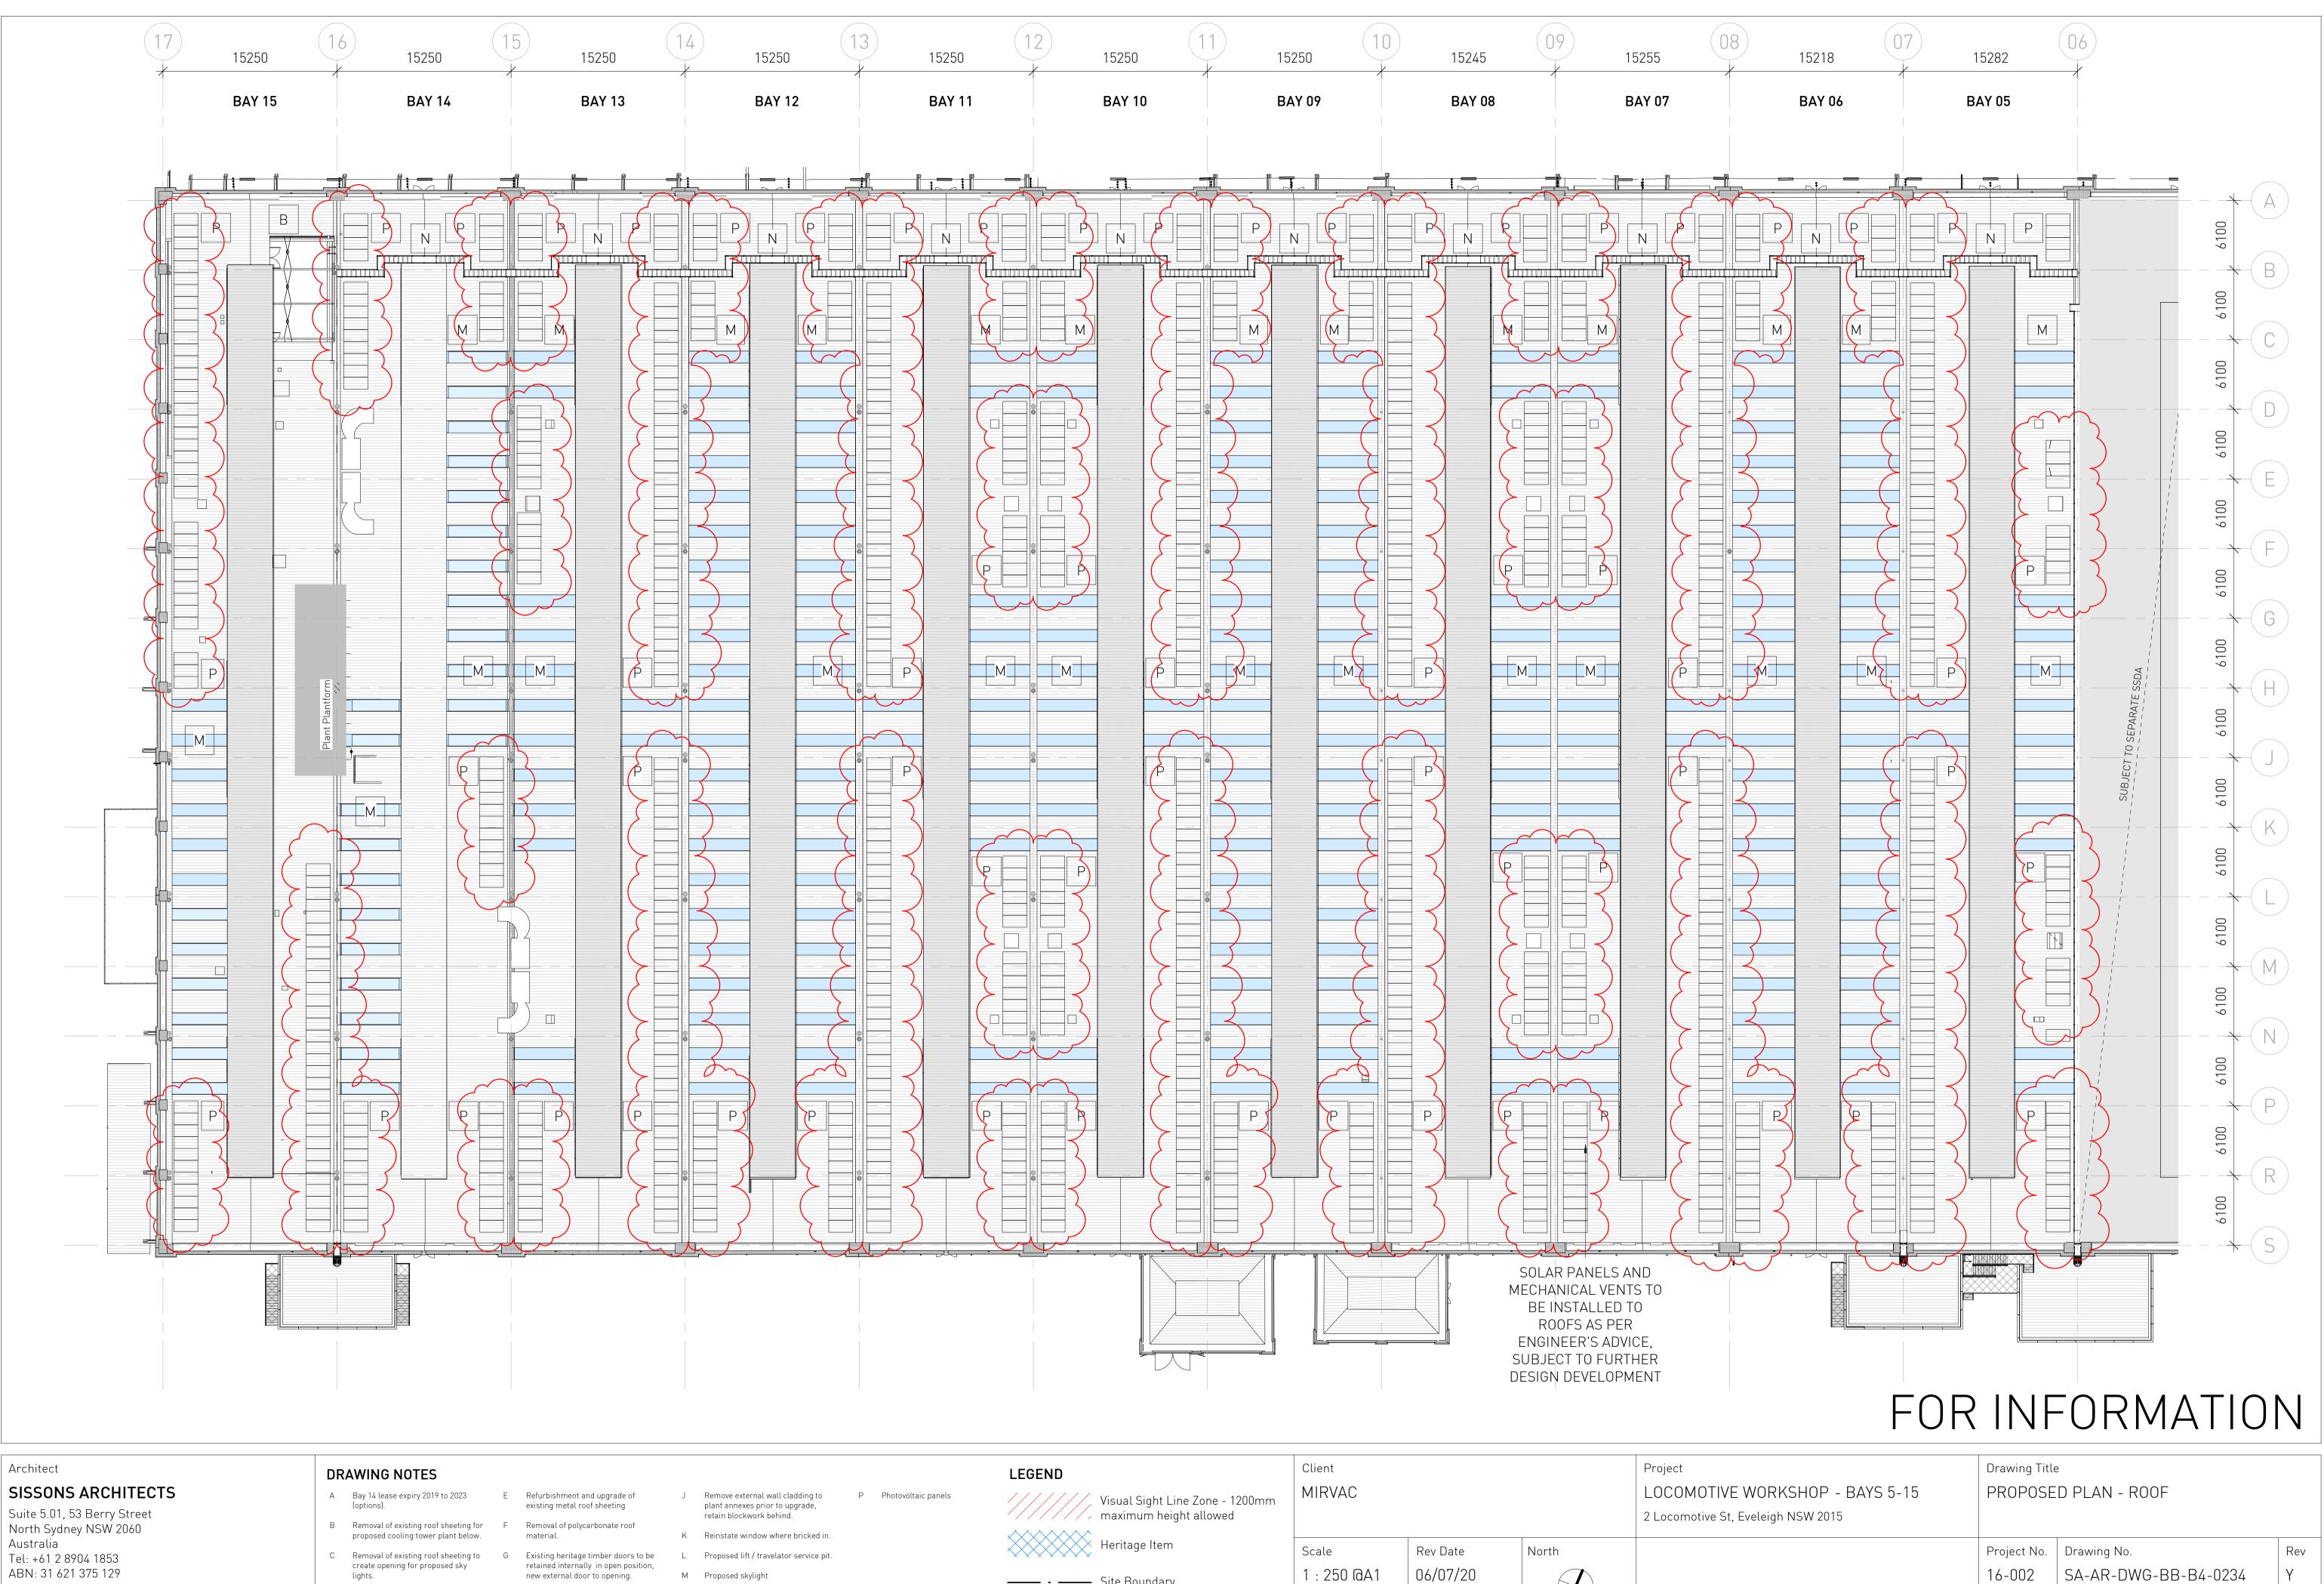

ABN: 31 621 375 129 www.sissonsarchitects.com

- create opening for proposed sky lights.
- D Removal of existing roof access systems.
- retained internally in open position, new external door to opening.
- H Existing metal profile sheet cladding N Proposed roof access system to be upgraded.

- M Proposed skylight

| Photovoltaic panels | LEGEND | Visual Sight Line Zone - 1200mm<br>maximum height allowed | Client<br>MIRVAC  |          |       | Project<br>LOCOMOTIVE WORKS<br>2 Locomotive St, Eveleigh N |
|---------------------|--------|-----------------------------------------------------------|-------------------|----------|-------|------------------------------------------------------------|
|                     |        | Heritage Item                                             | Scale             | Rev Date | North |                                                            |
|                     |        | Site Boundary                                             | 1 : 250 @A1       | 06/07/20 |       |                                                            |
|                     |        |                                                           | (Half Scale @ A3) |          |       |                                                            |
|                     |        |                                                           |                   |          |       | ·                                                          |