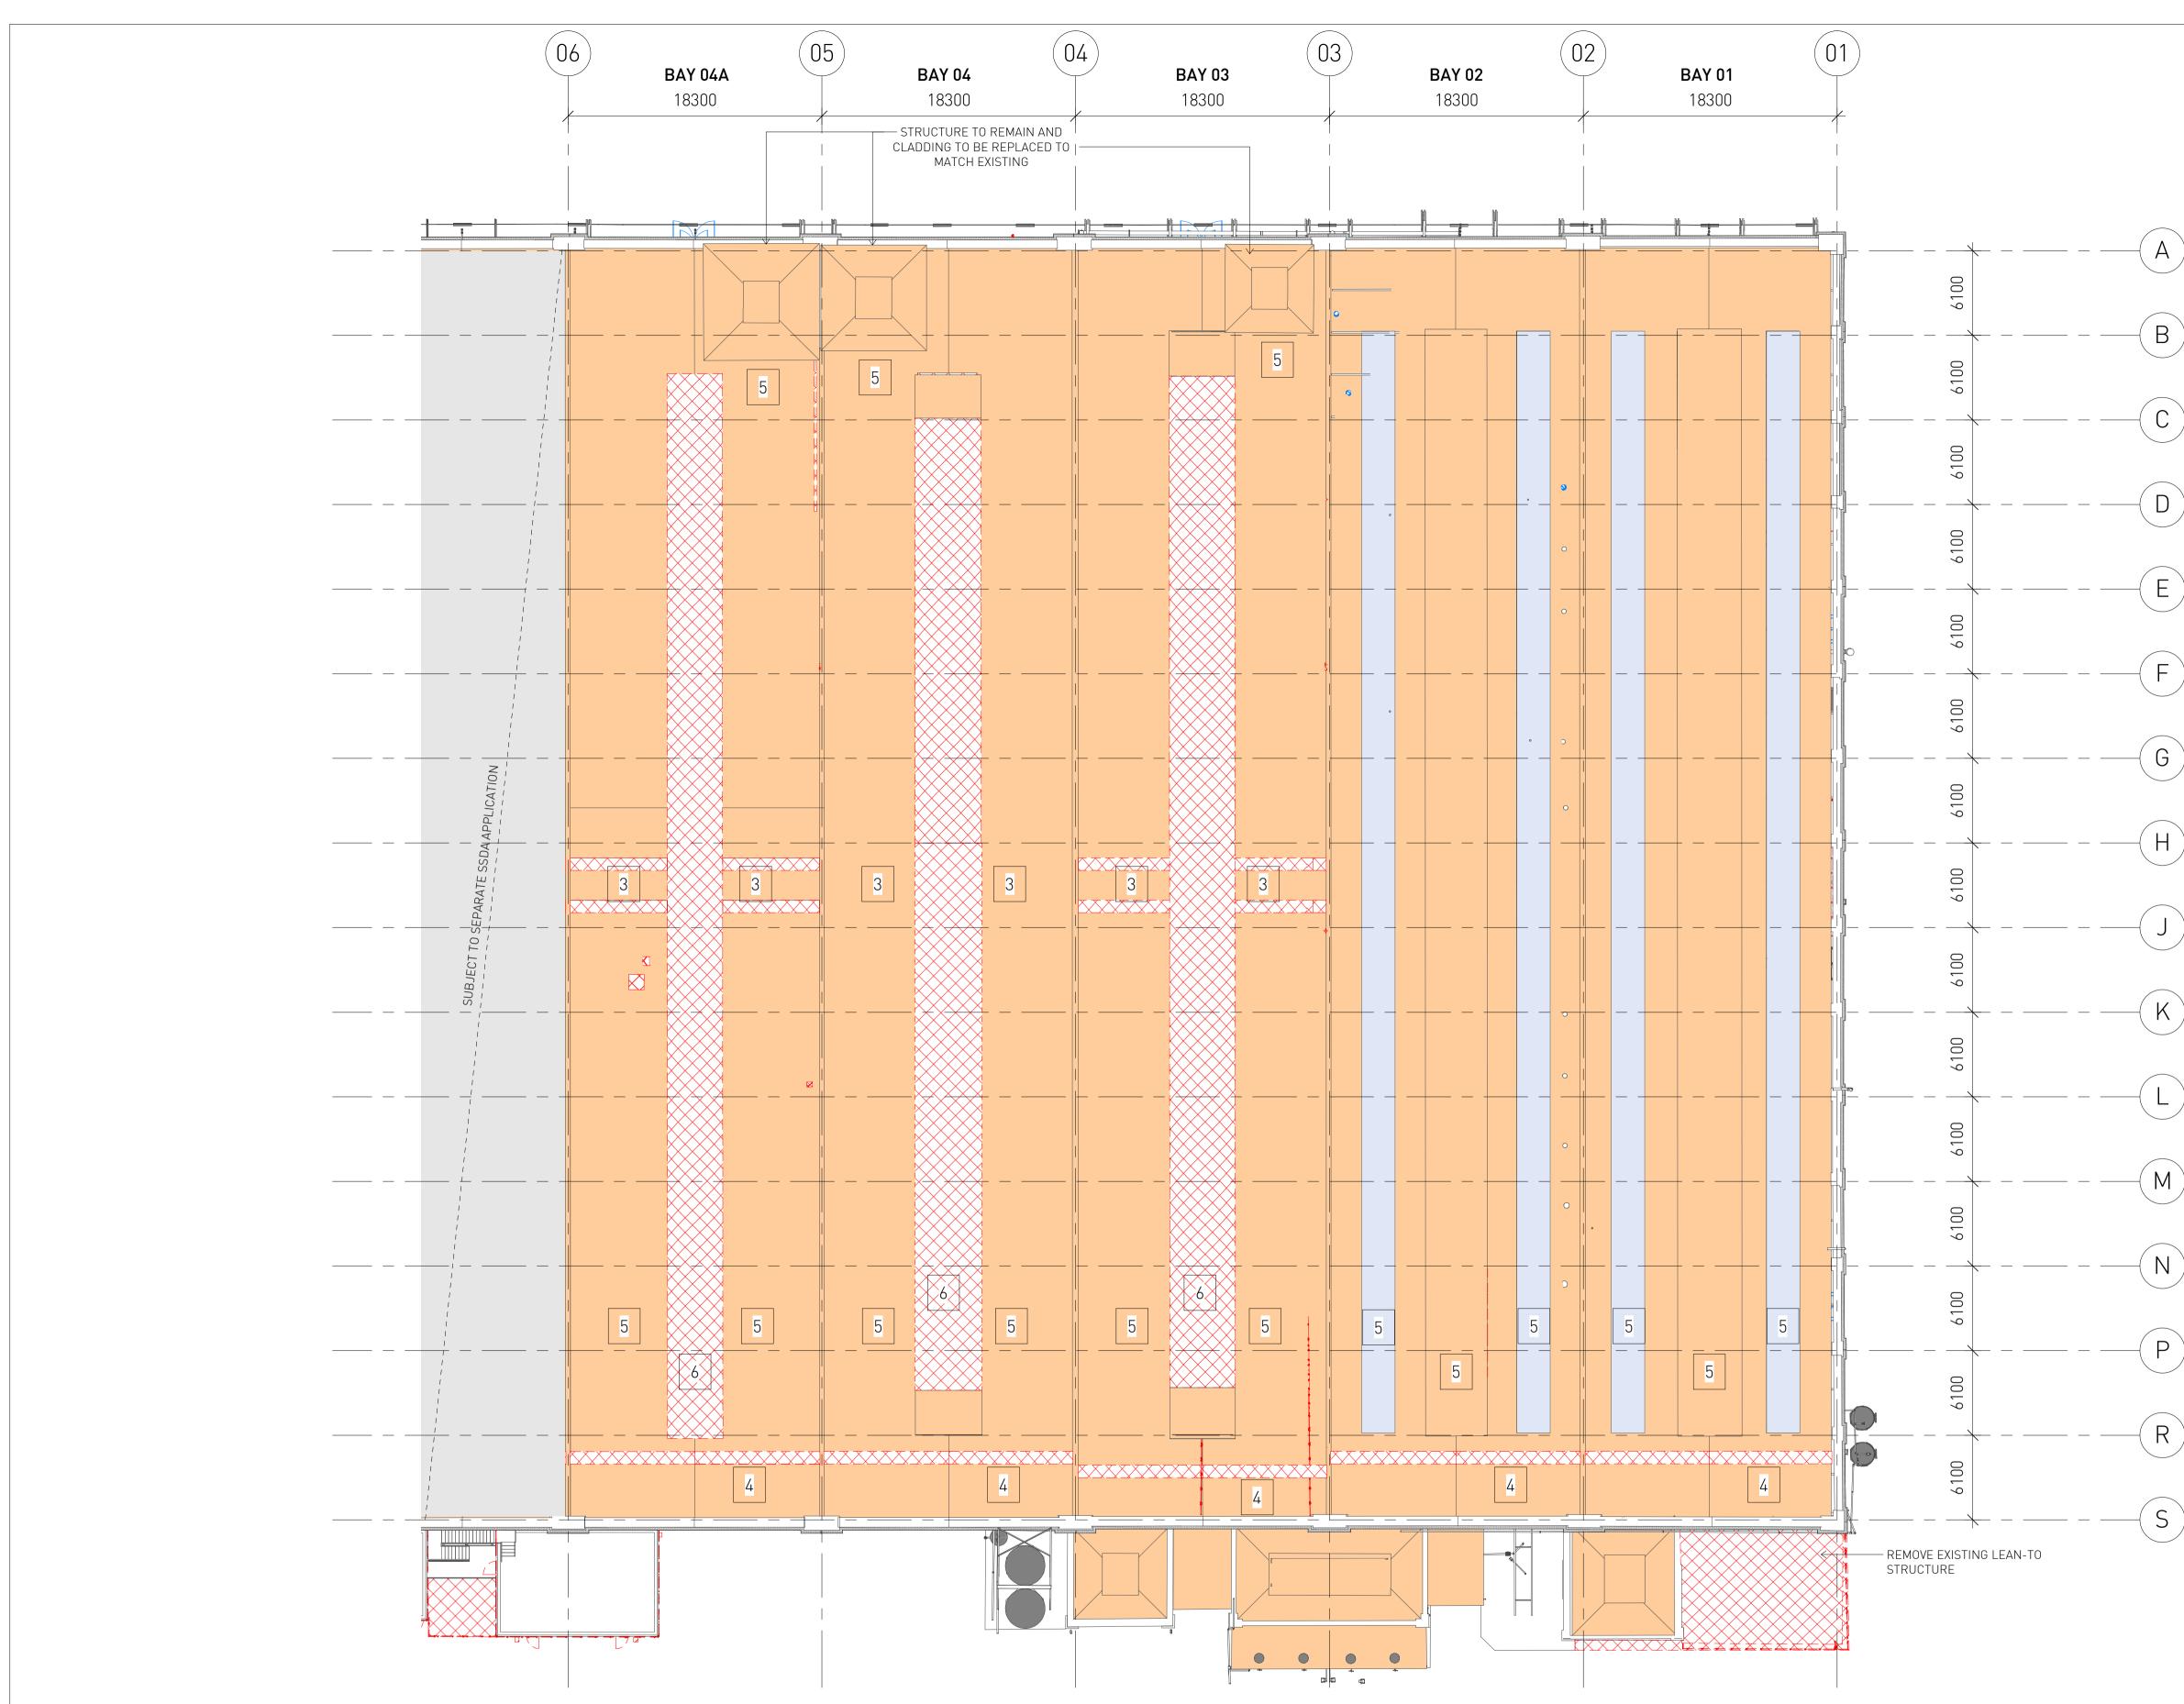

## DRAWING NOTES

- 1 Bay 14 lease expiry 2019 to 2023 (options).
- 2 Removal of existing roof sheeting for 6 Removal of polycarbonate roof proposed cooling tower plant below.
- lights.
- 4 Removal of existing roof access systems.
- 5 Refurbishment and upgrade of existing metal roof sheeting
- material. 3 Removal of existing roof sheeting to create opening for proposed sky 7 Existing heritage timber doors to be retained internally in open position, new external door to opening.
  - 8 Existing metal profile sheet cladding to be upgraded.
- Remove external wall cladding to plant annexes prior to upgrade, retain blockwork behind.
- 10 Reinstate window where bricked in.
- 11 Proposed lift / travelator service pit.
- 12 Proposed skylight
- 13 Proposed roof access system

| GRAPHIC LE | <b>GEND</b><br>Items to be Demolished | Client<br>MIRVAC  |          |       | Project<br>LOCOMOTIVE WORKSHOP<br>2 Locomotive St, Eveleigh NSW 2015 | Drawing Title<br>EXISTING AND DEMOLITION PLAN - ROOF |                      |     |
|------------|---------------------------------------|-------------------|----------|-------|----------------------------------------------------------------------|------------------------------------------------------|----------------------|-----|
|            | Items to be Retained and Relocated    | Scale             | Rev Date | North |                                                                      | Project No.                                          | Drawing No.          | Rev |
|            | Roof sheeting to be upgraded          | 1 : 250 @A1       | 10/05/18 |       |                                                                      | 16-002                                               | SA-AR-DWG-BB-B4-0314 | 0   |
|            |                                       | (Half Scale @ A3) |          |       |                                                                      |                                                      |                      |     |