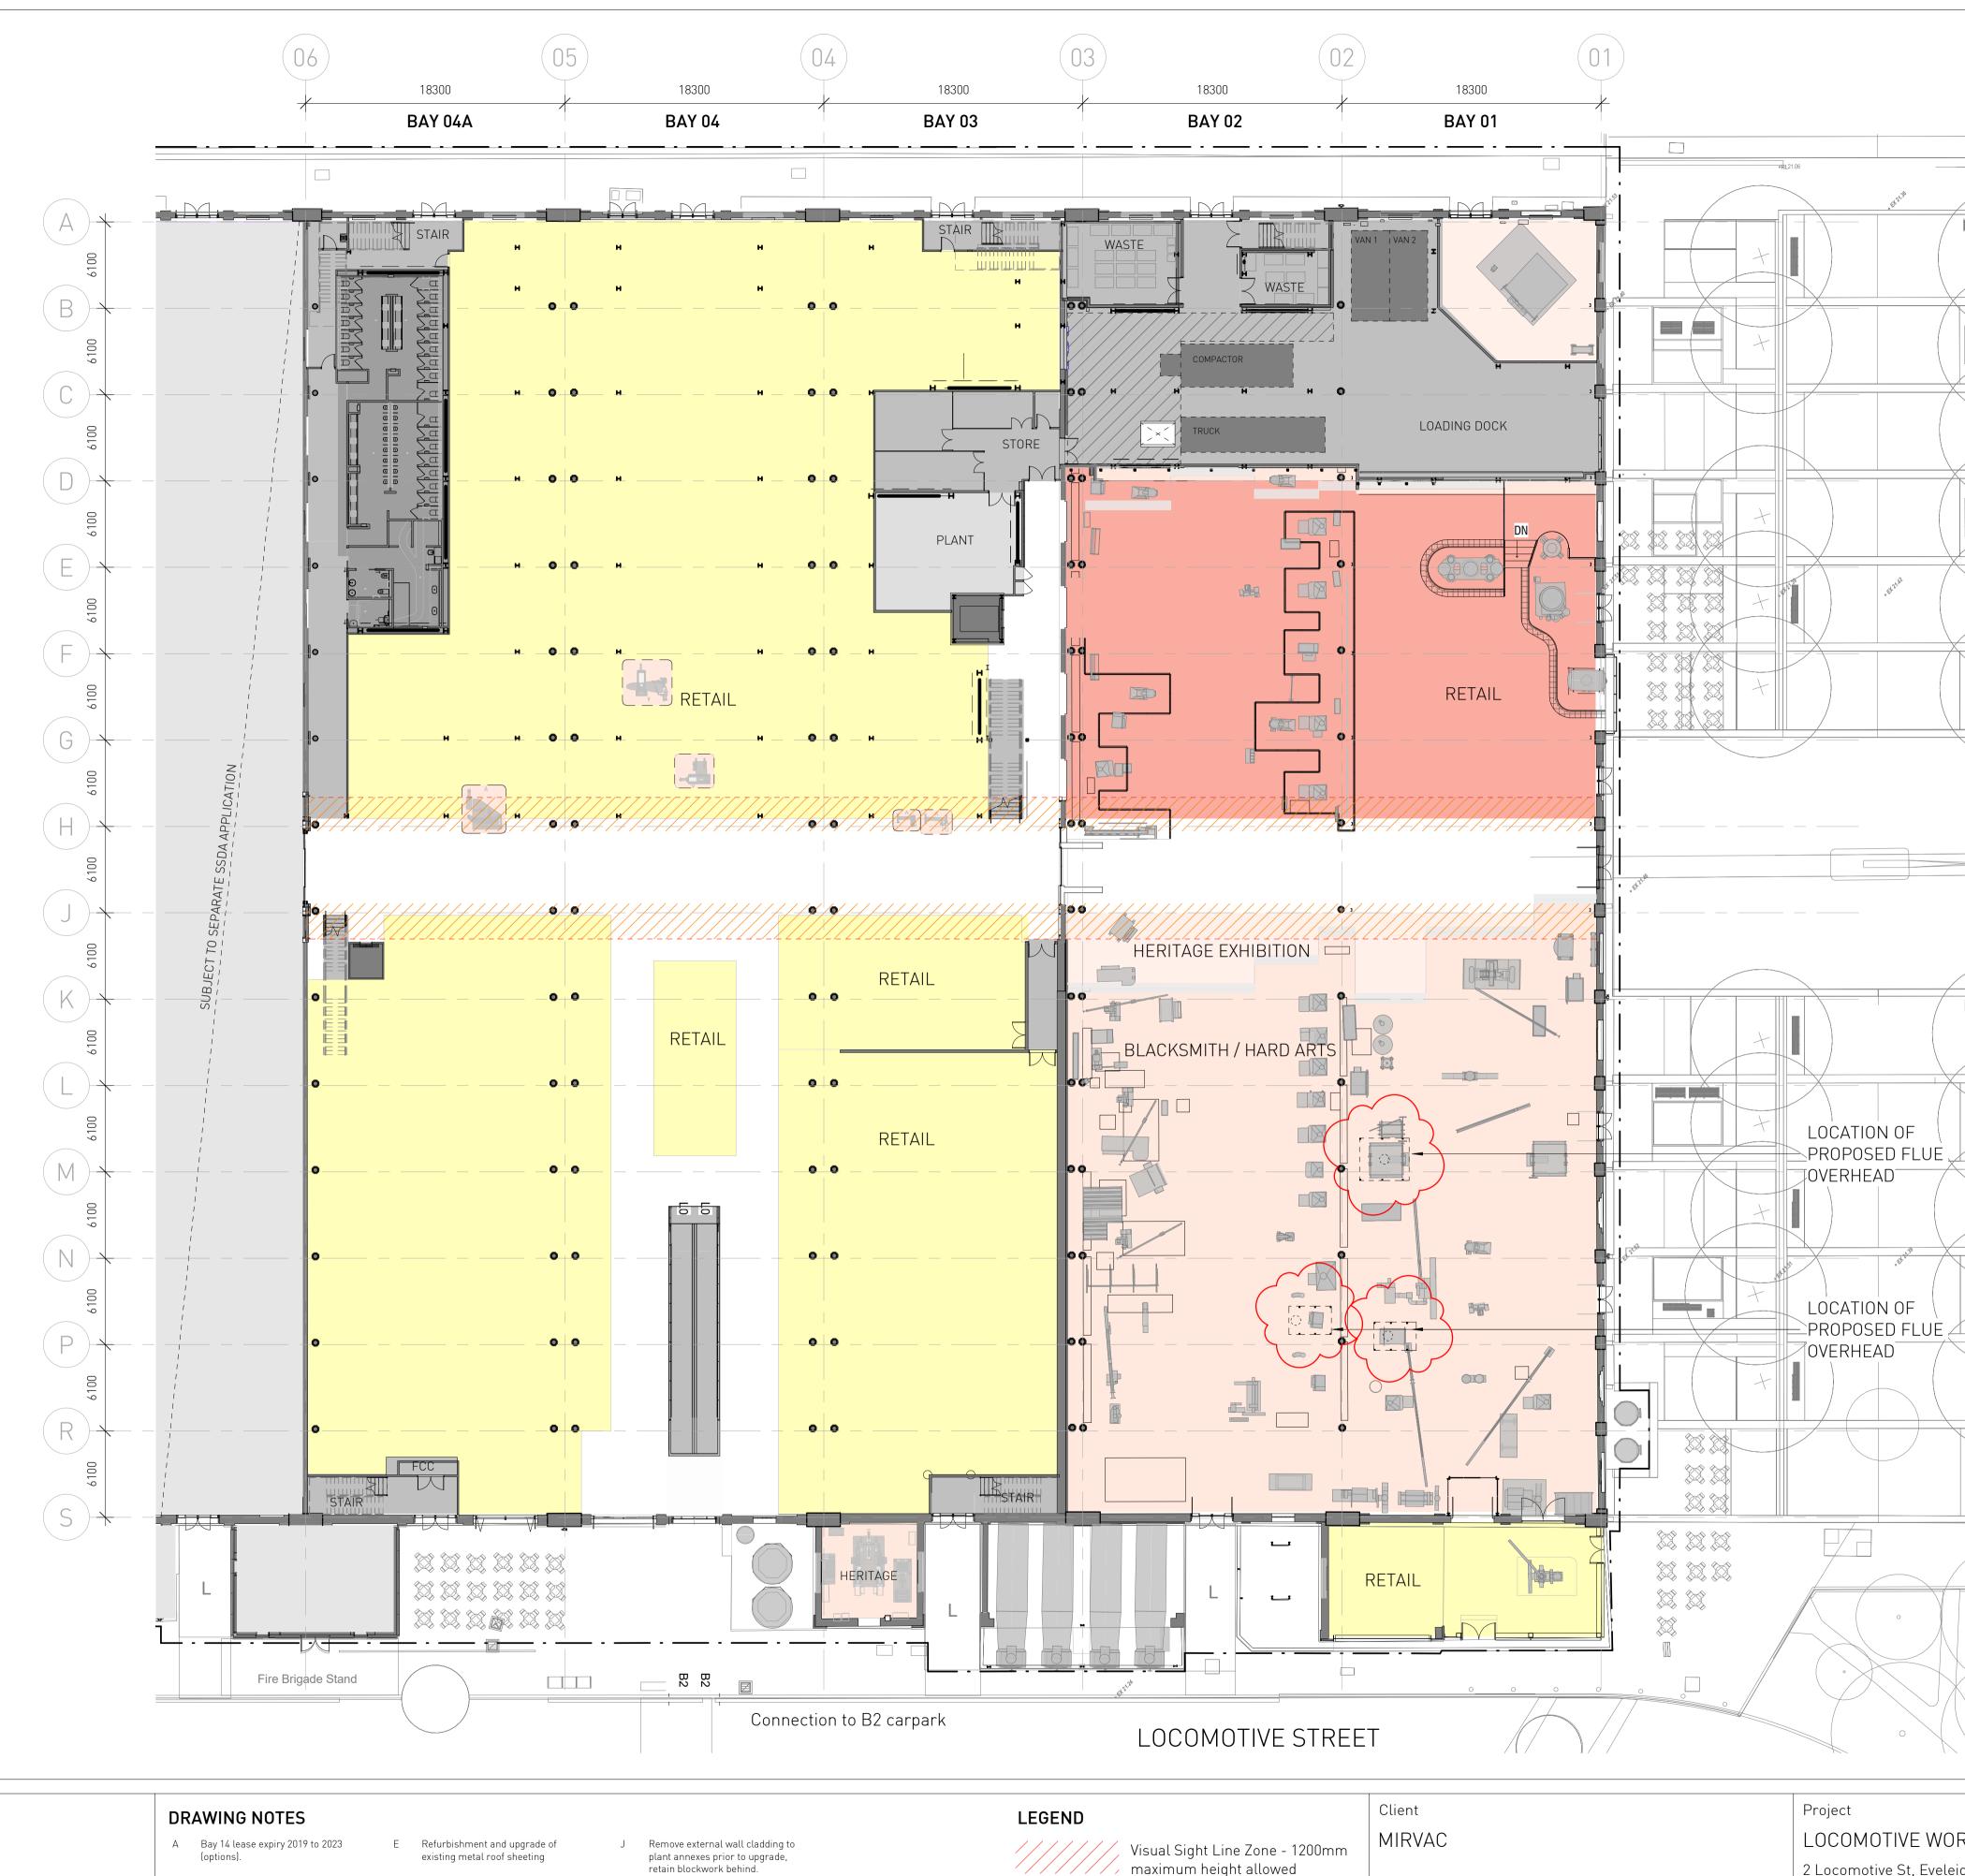

## SISSONS ARCHITECTS

Suite 5.01, 53 Berry Street North Sydney NSW 2060 Australia Tel: +61 2 8904 1853 ABN: 31 621 375 129 www.sissonsarchitects.com

- (options).
- B Removal of existing roof sheeting for F Removal of polycarbonate roof proposed cooling tower plant below.
- lights.
- D Removal of existing roof access systems.
- existing metal roof sheeting
- material. C Removal of existing roof sheeting to create opening for proposed sky G Existing heritage timber doors to be retained internally in open position, new external door to opening.
  - H Existing metal profile sheet cladding to be upgraded.
- plant annexes prior to upgrade, retain blockwork behind.
- K Reinstate window where bricked in.
- L Proposed lift / travelator service pit.
- M Proposed skylight
- N Proposed roof access system
- P Proposed flue penetration location

A1

| Visual Sight Line Zone - 1<br>maximum height allowed |
|------------------------------------------------------|
| Heritage Item                                        |

——— - —— Site Boundary

Scale 1:4 (Half

| 18300<br>BAY 01                                  |       |                                          | 23/03/2021                                                                                                                                                                                                                 |
|--------------------------------------------------|-------|------------------------------------------|----------------------------------------------------------------------------------------------------------------------------------------------------------------------------------------------------------------------------|
| LOADING DOCK                                     |       |                                          |                                                                                                                                                                                                                            |
|                                                  |       | LOCATION OF<br>PROPOSED FLUE<br>OVERHEAD | Planning,<br>industry &<br>Environment   Issued under the Environmental Planning and Assessment Act 1979   Approved Section 4.55 (1A) Modification Application   No: SSD 8517 MOD 9   Granted on 15 July 2021   Signed: AW |
| • • • • • • • • • • • • • • • • • • •            |       |                                          | INFORMATION<br>Drawing Title                                                                                                                                                                                               |
| RVAC<br>Rev Da<br>250 @A1 22/03<br>f Scale @ A3) | North | 2 Locomotive St, Eveleigh NSW 2015       | PROPOSED PLAN - GROUND FLOORProject No.Drawing No.16-002SA-AR-DWG-BB-B4-0330CC                                                                                                                                             |