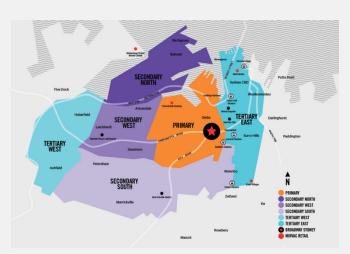

#### Location

This dominant asset is located on the fringe of the Sydney CBD and services the densely populated and growing catchment of Sydney's inner city and inner west.

Sited in an iconic building at the edge of Sydney's South Western CBD, Broadway Sydney is located in a high exposure position on Parramatta Road, the arterial route connecting George St in Sydney's CBD to Sydney's West.