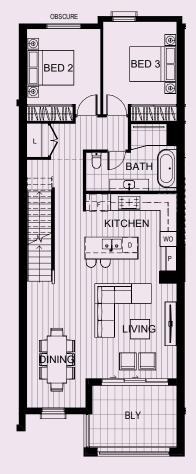

### Townhome Type

3 🔤 2 🖵

## Area

| Ground floor  | 56m²              |
|---------------|-------------------|
| First floor   | 100m²             |
| Internal area | 156m²             |
| Garage        | 28m²              |
| Balcony       | 11m²              |
| Terrace       | 28m²              |
| External area | 67m²              |
| Total area    | 223m <sup>2</sup> |

#### Legend

| В                           | Broom cupboard          |
|-----------------------------|-------------------------|
| L                           | Linen                   |
| F                           | Fridge space            |
| Р                           | Pantry                  |
| S                           | Storage                 |
| WO                          | Wall oven               |
| D                           | Dishwasher              |
| SV                          | Service cupboard        |
| WM                          | Laundry appliance space |
| *                           | Void                    |
| **S                         | Low head height storage |
| **                          | Non-trafficable roof    |
|                             | Stone Paving            |
| $\mathcal{Q}$               | Stone Steppers          |
|                             | Exposed Aggregate       |
|                             | Gravel                  |
|                             | Garden Beds             |
| $\overline{\mathbf{\cdot}}$ | Evergreen Tree          |
| <.                          | Tall Shrub Planting     |
|                             | Shrub Planting          |
|                             | Mixed Planting          |
|                             | Ground Cover Planting   |
| -                           | Deciduous Climber       |

First floor

Rooftop Terrace