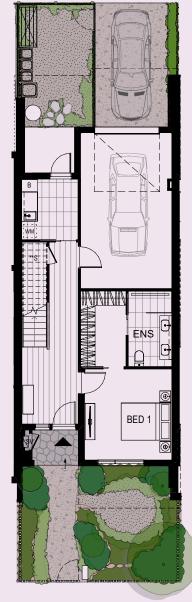

### Townhome Type

3 🔤 2 🖵

## Area

| Ground floor  | 56m²              |
|---------------|-------------------|
| First floor   | 100m²             |
| Internal area | 156m²             |
| Garage        | 28m²              |
| Balcony       | 11m²              |
| Terrace       | 28m²              |
| External area | 67m²              |
| Total area    | 223m <sup>2</sup> |

#### Legend

| В                           | Broom cupboard          |
|-----------------------------|-------------------------|
| L                           | Linen                   |
| F                           | Fridge space            |
| Р                           | Pantry                  |
| S                           | Storage                 |
| WO                          | Wall oven               |
| D                           | Dishwasher              |
| SV                          | Service cupboard        |
| WM                          | Laundry appliance space |
| *                           | Void                    |
| **S                         | Low head height storage |
| **                          | Non-trafficable roof    |
|                             | Stone Paving            |
| $\mathcal{Q}$               | Stone Steppers          |
|                             | Exposed Aggregate       |
|                             | Gravel                  |
|                             | Garden Beds             |
| $\overline{\mathbf{\cdot}}$ | Evergreen Tree          |
| <.                          | Tall Shrub Planting     |
|                             | Shrub Planting          |
|                             | Mixed Planting          |
|                             | Ground Cover Planting   |
| -                           | Deciduous Climber       |