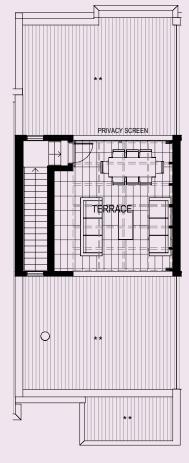

## Area

| Ground floor  | 56m²              |
|---------------|-------------------|
| First floor   | 100m²             |
| Internal area | 156m²             |
| Garage        | 28m²              |
| Balcony       | 11m²              |
| Terrace       | 28m²              |
| External area | 67m²              |
| Total area    | 223m <sup>2</sup> |

#### Legend

| В                           | Broom cupboard          |
|-----------------------------|-------------------------|
| L                           | Linen                   |
| F                           | Fridge space            |
| Р                           | Pantry                  |
| S                           | Storage                 |
| WO                          | Wall oven               |
| D                           | Dishwasher              |
| SV                          | Service cupboard        |
| WM                          | Laundry appliance space |
| *                           | Void                    |
| **S                         | Low head height storage |
| **                          | Non-trafficable roof    |
|                             | Stone Paving            |
| $\mathcal{Q}$               | Stone Steppers          |
|                             | Exposed Aggregate       |
|                             | Gravel                  |
|                             | Garden Beds             |
| $\overline{\mathbf{\cdot}}$ | Evergreen Tree          |
| <.                          | Tall Shrub Planting     |
|                             | Shrub Planting          |
|                             | Mixed Planting          |
|                             | Ground Cover Planting   |
| -                           | Deciduous Climber       |

First floor

Rooftop Terrace