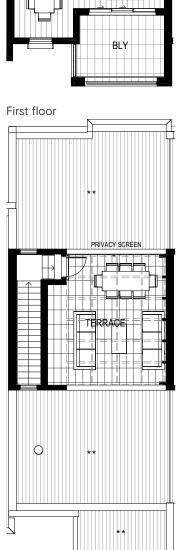

### Townhome Type 3 늘 2 ∵

Area

Ground floor First floor 100m<sup>2</sup> Internal area 156m²  $28m^{2}$ Garage Balcony 11m<sup>2</sup> Terrace 28m² External area 67m<sup>2</sup> Total area 223m<sup>2</sup>

BATH

+ ++

KITCHEN

Rooftop Terrace