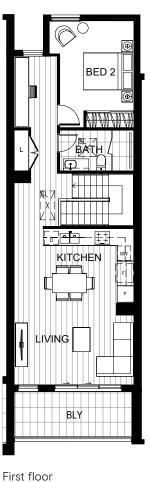

#### Area

Ground floor  $51m^2$ First floor Internal area 129m²  $33m^2$ Garage Total area 162m²

#### Legend

В Broom cupboard Linen Fridge space Pantry Storage S WO Wall oven D Dishwasher Service cupboard SV Laundry appliance space  $\mathsf{WM}$ 

\*\*S \*\* Low head height storage Non-trafficable roof Stone Paving

Stone Steppers
Exposed Aggregate

Gravel Garden Beds Medium Tree Tall Shrub Planting Shrub Planting

Mixed Planting
Ground Cover Planting

Deciduous Climber

Ground floor

 $0 \underbrace{\phantom{0} 1 \phantom{0} 2 \phantom{0} 4m}$ 