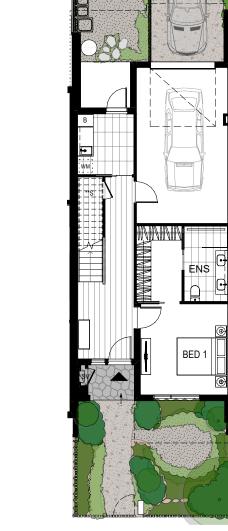

# The Scarlet

by mirvac

### Townhome Type 3 늘 2 ∵

Area

Ground floor First floor 100m<sup>2</sup> Internal area 156m²  $28m^{2}$ Garage Balcony 11m<sup>2</sup> Terrace 28m² External area 67m<sup>2</sup> Total area 223m<sup>2</sup>

#### Legend

В Broom cupboard Linen L Fridge space F Р Pantry S Storage WO Wall oven Dishwasher Service cupboard  $\mathsf{WM}$ Laundry appliance space Void

Low head height storage Non-trafficable roof Stone Paving

Stone Steppers **Exposed Aggregate** 

Gravel Garden Beds

Medium Tree Tall Shrub Planting Shrub Planting
Mixed Planting

Ground Cover Planting Deciduous Climber

Ground floor

OBSCURE

BED 2

BED 3

BATH

+ ++

KITCHEN

Rooftop Terrace