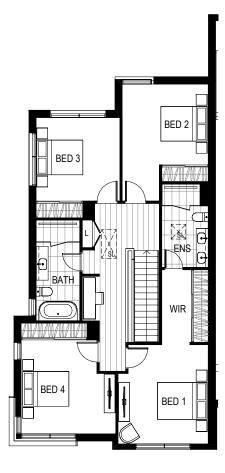

# The Scarlet

by mirvac

## SEVEN STAR LIVING

### Townhome Type 3 늘 2 ∵

Area

Ground floor First floor 100m<sup>2</sup> Internal area 156m²  $28m^{2}$ Garage Balcony 11m<sup>2</sup> Terrace 28m² External area 67m<sup>2</sup> Total area 223m<sup>2</sup>

#### Legend

В Broom cupboard Linen L Fridge space F Р Pantry S Storage WO Wall oven Dishwasher Service cupboard  $\mathsf{WM}$ Laundry appliance space Void

Low head height storage Non-trafficable roof Stone Paving