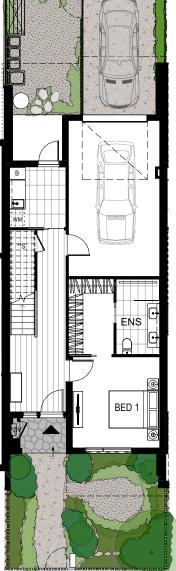

### Townhome Type 3 늘 2 ∵

Area

Ground floor First floor 100m<sup>2</sup> Internal area 156m²  $28m^{2}$ Garage Balcony 11m<sup>2</sup> Terrace 28m² External area 67m<sup>2</sup> Total area 223m<sup>2</sup>

#### Legend

В Broom cupboard Linen L Fridge space F Р Pantry S Storage WO Wall oven Dishwasher Service cupboard  $\mathsf{WM}$ Laundry appliance space Void

Low head height storage Non-trafficable roof Stone Paving

Stone Steppers **Exposed Aggregate** 

Gravel Garden Beds

Medium Tree Tall Shrub Planting Shrub Planting
Mixed Planting

Ground Cover Planting Deciduous Climber

Ground floor

OBSCURE

BED 2

BED 3