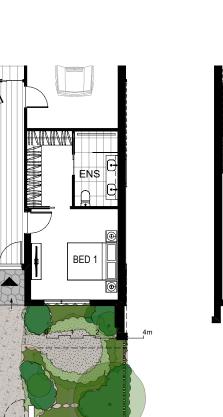

### Townhome Type 3 늘 2 ∵

Area

Ground floor First floor 100m<sup>2</sup> Internal area 156m²  $28m^{2}$ Garage Balcony 11m<sup>2</sup> Terrace 28m² External area 67m<sup>2</sup> Total area 223m<sup>2</sup>

#### Legend

В Broom cupboard Linen L Fridge space F Р Pantry S Storage WO Wall oven Dishwasher Service cupboard  $\mathsf{WM}$ Laundry appliance space Void

Low head height storage Non-trafficable roof Stone Paving

Stone Steppers **Exposed Aggregate** 

Gravel Garden Beds

Medium Tree Tall Shrub Planting Shrub Planting
Mixed Planting

Ground Cover Planting Deciduous Climber

Ground floor

OBSCURE

BED 2

BED 3