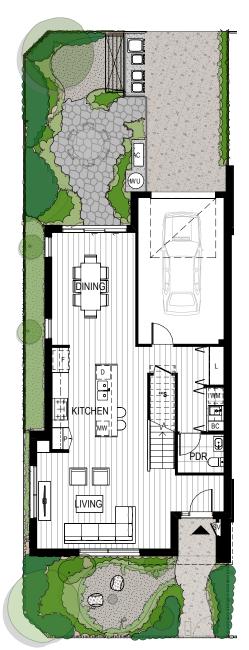

# The Ombre + Study

by mirvac

#### Area

Ground floor  $51m^2$ First floor Internal area 129m²  $33m^2$ Garage Total area 162m²

#### Legend

В Broom cupboard Linen Fridge space Pantry Storage S WO Wall oven D Dishwasher Service cupboard SV Laundry appliance space  $\mathsf{WM}$ 

\*\*S \*\* Low head height storage Non-trafficable roof Stone Paving

Stone Steppers
Exposed Aggregate

Gravel Garden Beds Medium Tree Tall Shrub Planting Shrub Planting

Mixed Planting
Ground Cover Planting

Deciduous Climber

Ground floor

 $0 \underbrace{\phantom{0} 1 \phantom{0} 2 \phantom{0} 4m}$ 