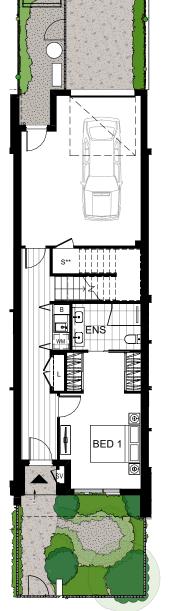

#### Area

Ground floor  $51m^2$ First floor Internal area 129m²  $33m^2$ Garage Total area 162m²

#### Legend

В Broom cupboard Linen Fridge space Pantry Storage S WO Wall oven D Dishwasher Service cupboard SV Laundry appliance space  $\mathsf{WM}$ 

\*\*S \*\* Low head height storage Non-trafficable roof Stone Paving

Stone Steppers
Exposed Aggregate

Gravel Garden Beds Medium Tree Tall Shrub Planting Shrub Planting

Mixed Planting
Ground Cover Planting

Deciduous Climber

Ground floor

 $0 \underbrace{\phantom{0} 1 \phantom{0} 2 \phantom{0} 4m}$ 