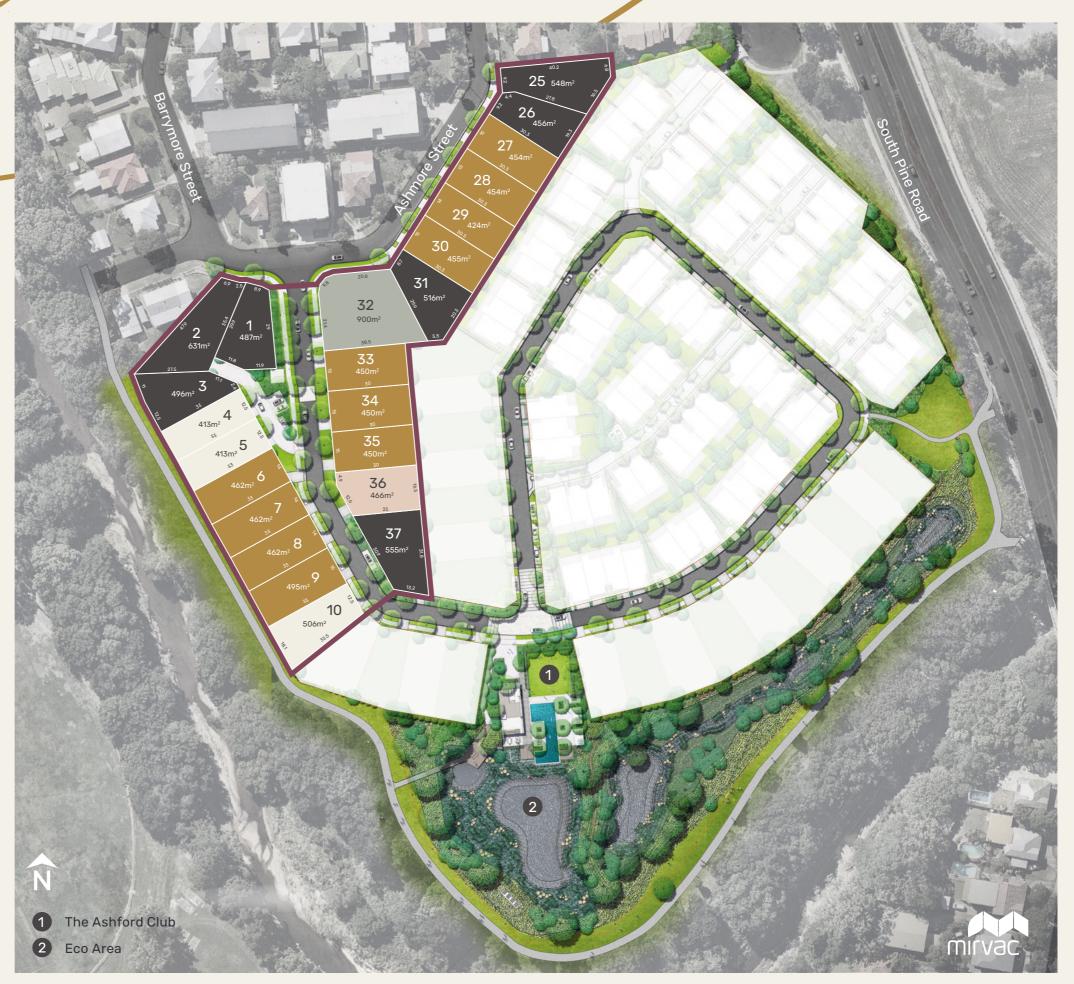

## STAGE ONE LOT PLAN

## STAGE ONE LOT PLAN

Important Information: This lot plan was prepared prior to construction and is indicative only and not intended to be a true representation of the final product as developed. This lot plan is believed to be correct as at October 2019, but is not guaranteed. Changes may be made to all aspects of the development (including, without limitation, to the layout, composition, streetscape, dimensions, specifications, service locations) during the development without notice. Dimensions are approximate only and may be the sum of multiple truncations. Lots may be subject to easements and covenants. The development is a staged development and not all facilities will be constructed as part of Stage One. The Eco Area and The Ashford Club depicted on the plan have been included for illustrative purposes only, do not form part of Stage One and will not be constructed as part of Stage One of the development. The development makes no representation or warranty in relation to the timing of the construction of The Ashford Club and Eco Area. Please refer to the contract plans and specifications, as this lot plan is forgeneral guidance only. Version 1 - October 2019.