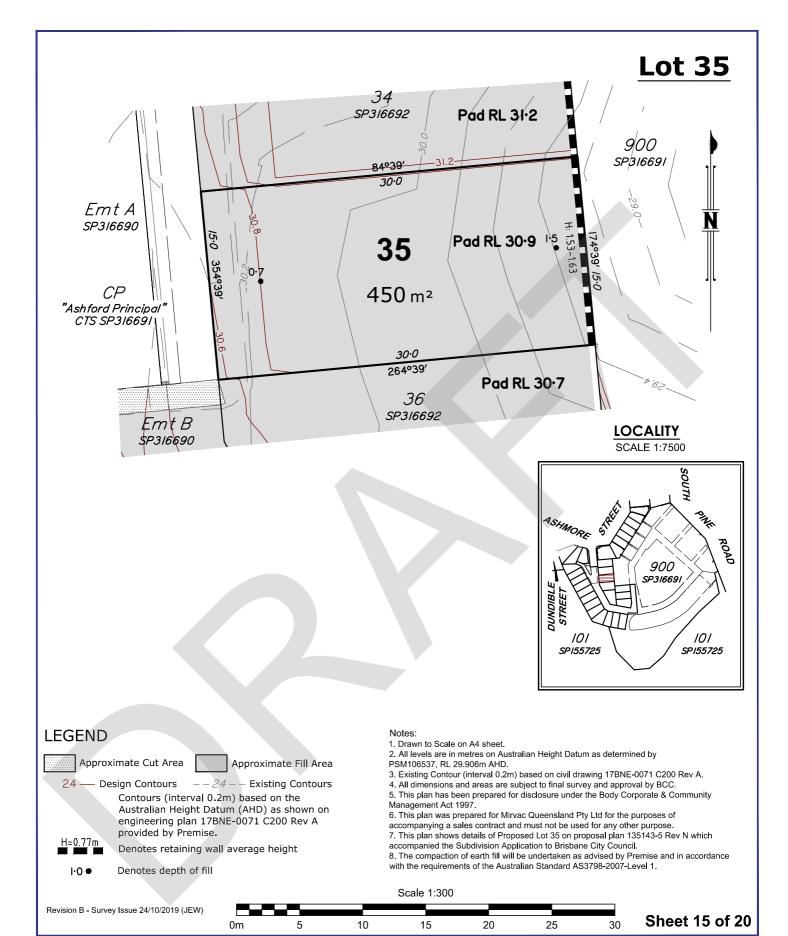

### Disclosure Plan for Lot 35 on SP316692

Title:

### Ashmore Street, Everton Park Being Part of Lot 901 on SP316691

This is a disclosure plan, the final plan may be subject to change. The proposed lots have not been defined on site, and B.B.H. Ply Ltd Cadastral Surveyor accepts no responsibility for any amendments to location, areas, or shape that may occur during the development process. This plan has been prepared for the purpose of identifying the approximate location and size of registrable interests, and has been derived from information supplied by others. Lot dimensions may vary up to 1% and lot areas may vary by up to 2.0%. Contours, depths and retaining wall heights may vary by up to 0.5m. Lengths and shapes of retaining walls may vary during construction. This note is an integral part of this plan and no part of the plan may be reproduced without this note.