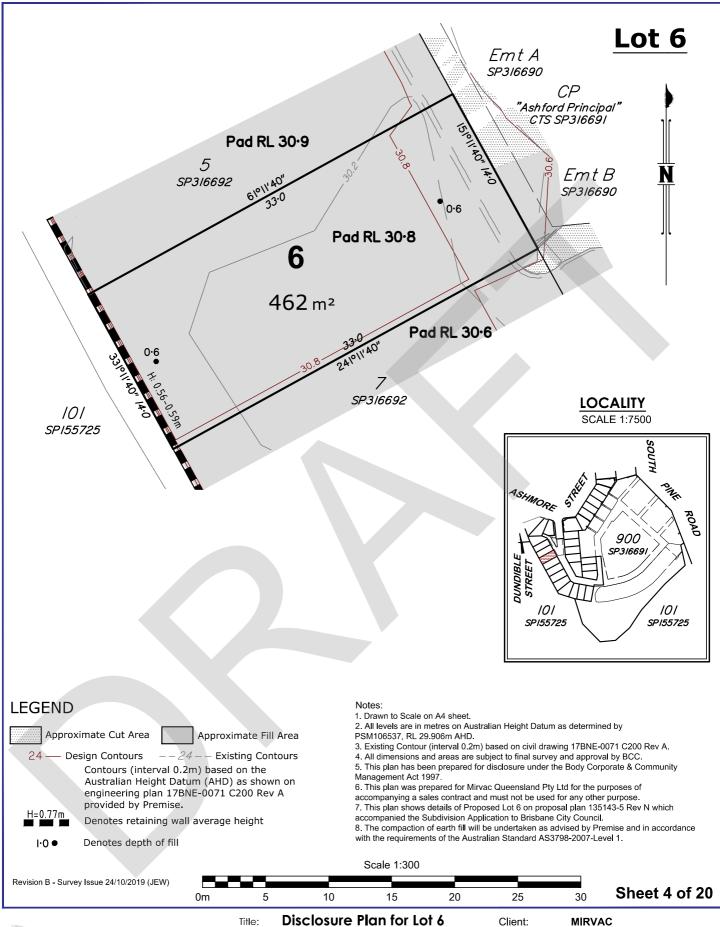

### Disclosure Plan for Lot 6 on SP316692

### Ashmore Street, Everton Park Being Part of Lot 901 on SP316691

This is a disclosure plan, the final plan may be subject to change. The proposed lots have not been defined on site, and B.B.H. Ply Ltd Cadastral Surveyor accepts no responsibility for any amendments to location, areas, or shape that may occur during the development process. This plan has been prepared for the purpose of identifying the approximate location and size of registrable interests, and has been derived from information supplied by others. Lot dimensions may vary up to 1% and lot areas may vary by up to 2.0%. Contours, depths and retaining wall heights may vary by up to 0.5m. Lengths and shapes of retaining walls may vary during construction. This note is an integral part of this plan and no part of the plan may be reproduced without this note.