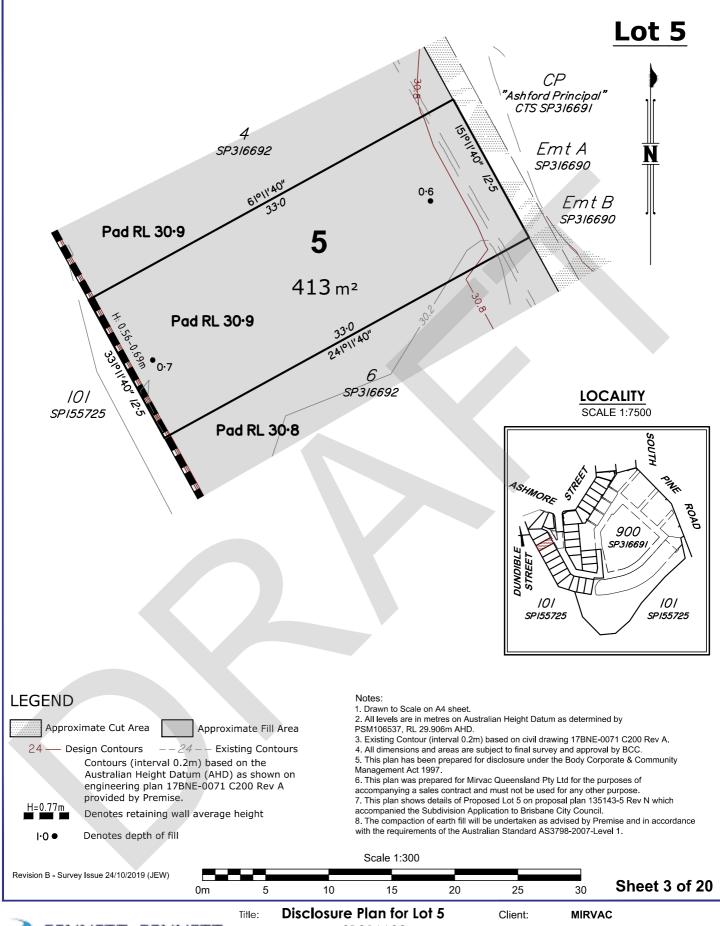

# on SP316692

## Ashmore Street, Everton Park Being Part of Lot 901 on SP316691

This is a disclosure plan, the final plan may be subject to change. The proposed lots have not been defined on site, and B.B.H. Ply Ltd Cadastral Surveyor accepts no responsibility for any amendments to location, areas, or shape that may occur during the development process. This plan has been prepared for the purpose of identifying the approximate location and size of registrable interests, and has been derived from information supplied by others. Lot dimensions may vary up to 1% and lot areas may vary by up to 2.0%. Contours, depths and retaining wall heights may vary by up to 0.5m. Lengths and shapes of retaining walls may vary during construction. This note is an integral part of this plan and no part of the plan may be reproduced without this note.