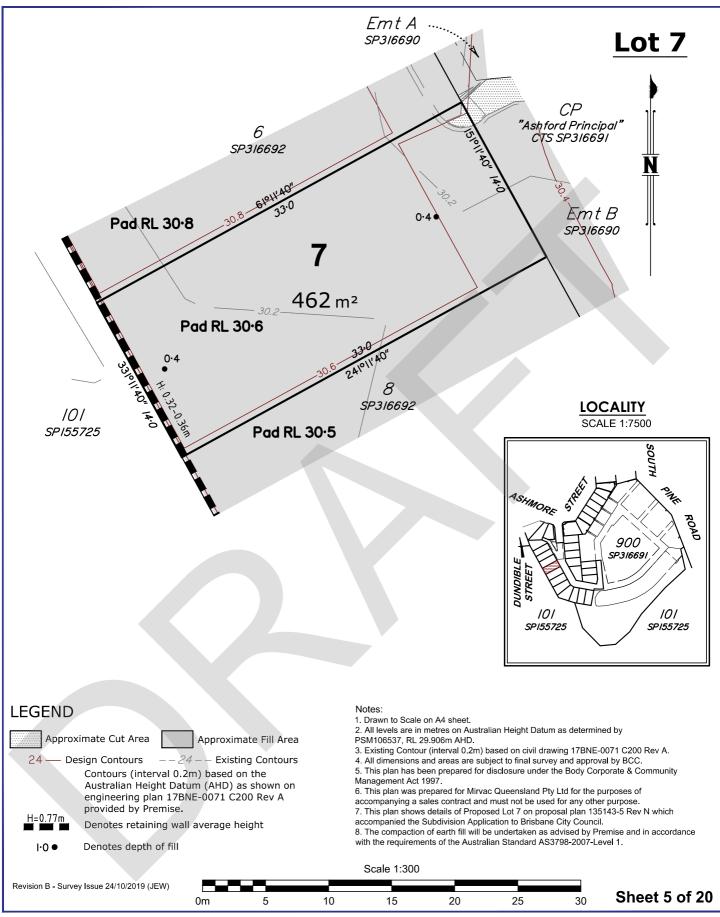

### Disclosure Plan for Lot 7 on SP316692

Title:

### Ashmore Street, Everton Park Being Part of Lot 901 on SP316691

This is a disclosure plan, the final plan may be subject to change. The proposed lots have not been defined on site, and B.B.H. Ply Ltd Cadastral Surveyor accepts no responsibility for any amendments to location, areas, or shape that may occur during the development process. This plan has been prepared for the purpose of identifying the approximate location and size of registrable interests, and has been derived from information supplied by others. Lot dimensions may vary up to 1% and lot areas may vary by up to 2.0%. Contours, depths and retaining wall heights may vary by up to 0.5m. Lengths and shapes of retaining walls may vary during construction. This note is an integral part of this plan and no part of the plan may be reproduced without this note.