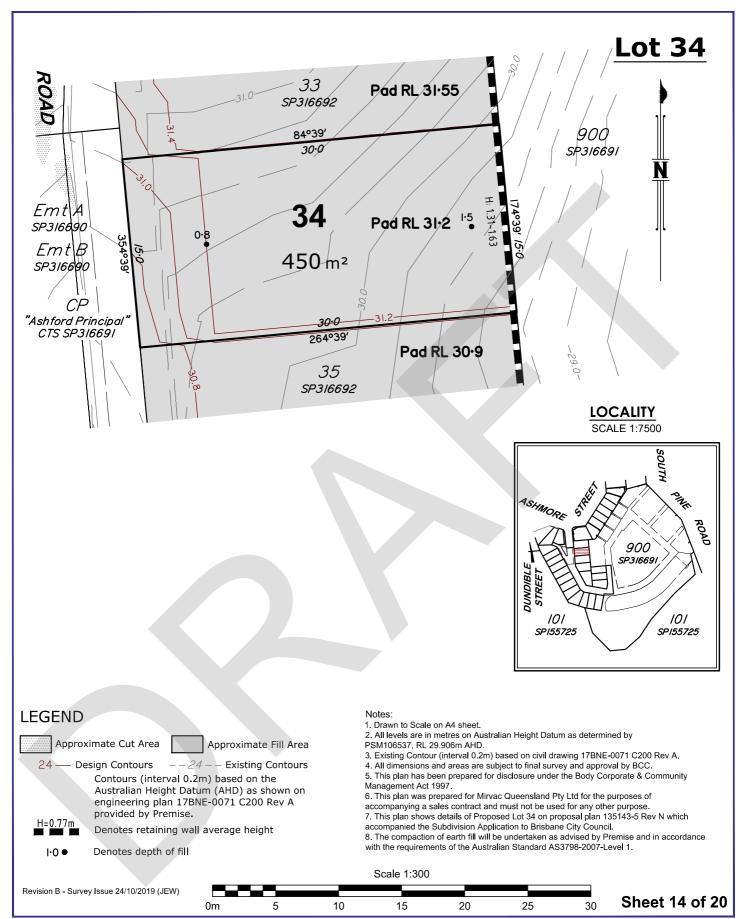

### Disclosure Plan for Lot 34 on SP316692

Title:

### Ashmore Street, Everton Park Being Part of Lot 901 on SP316691

This is a disclosure plan, the final plan may be subject to change. The proposed lots have not been defined on site, and B.B.H. Pty Ltd Cadastral Surveyor accepts no responsibility for any amendments to location, areas, or shape that may occur during the development process. This plan has been prepared for the purpose of identifying the approximate location and size of registrable interests, and has been derived from information supplied by others. Lot dimensions may vary up to 1% and lot areas may vary by up to 2.0%. Contours, depths and retaining wall heights may vary by up to 0.5m. Lengths and shapes of retaining walls may vary during construction. This note is an integral part of this plan and no part of the plan may be reproduced without this note.