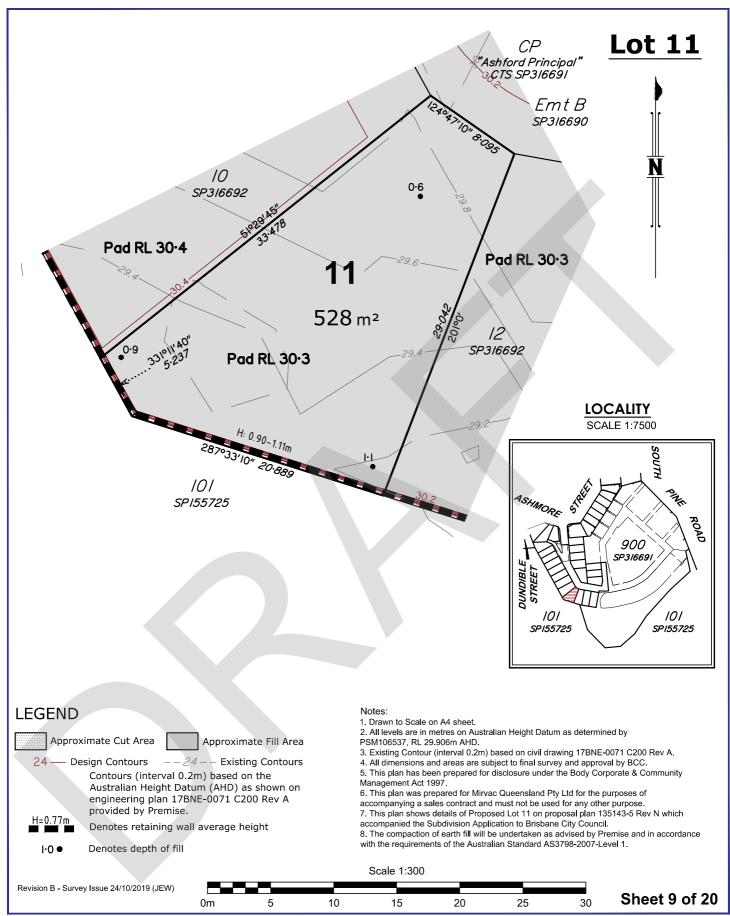

# Disclosure Plan for Lot 11 on SP316692

### Ashmore Street, Everton Park Being Part of Lot 901 on SP316691

Title:

This is a disclosure plan, the final plan may be subject to change. The proposed lots have not been defined on site, and B.B.H. Ply Ltd Cadastral Surveyor accepts no responsibility for any amendments to location, areas, or shape that may occur during the development process. This plan has been prepared for the purpose of identifying the approximate location and size of registrable interests, and has been derived from information supplied by others. Lot dimensions may vary up to 1% and lot areas may vary by up to 2.0%. Contours, depths and retaining walls may vary during construction. This note is an integral part of this plan and no part of the plan may be reproduced without this note.