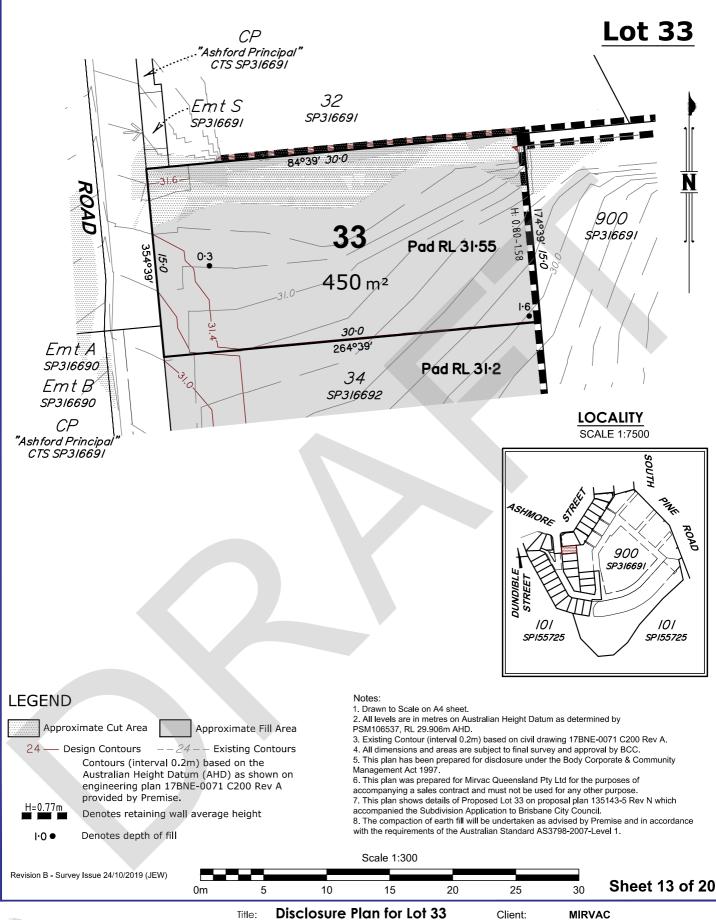

## Disclosure Plan for Lot 33 on SP316692

### Ashmore Street, Everton Park Being Part of Lot 901 on SP316691

This is a disclosure plan, the final plan may be subject to change. The proposed lots have not been defined on site, and B.B.H. Ply Ltd Cadastral Surveyor accepts no responsibility for any amendments to location, areas, or shape that may occur during the development process. This plan has been prepared for the purpose of identifying the approximate location and size of registrable interests, and has been derived from information supplied by others. Lot dimensions may vary up to 1% and lot areas may vary by up to 2.0%. Contours, depths and retaining wall heights may vary by up to 0.5m. Lengths and shapes of retaining walls may vary during construction. This note is an integral part of this plan and no part of the plan may be reproduced without this note.