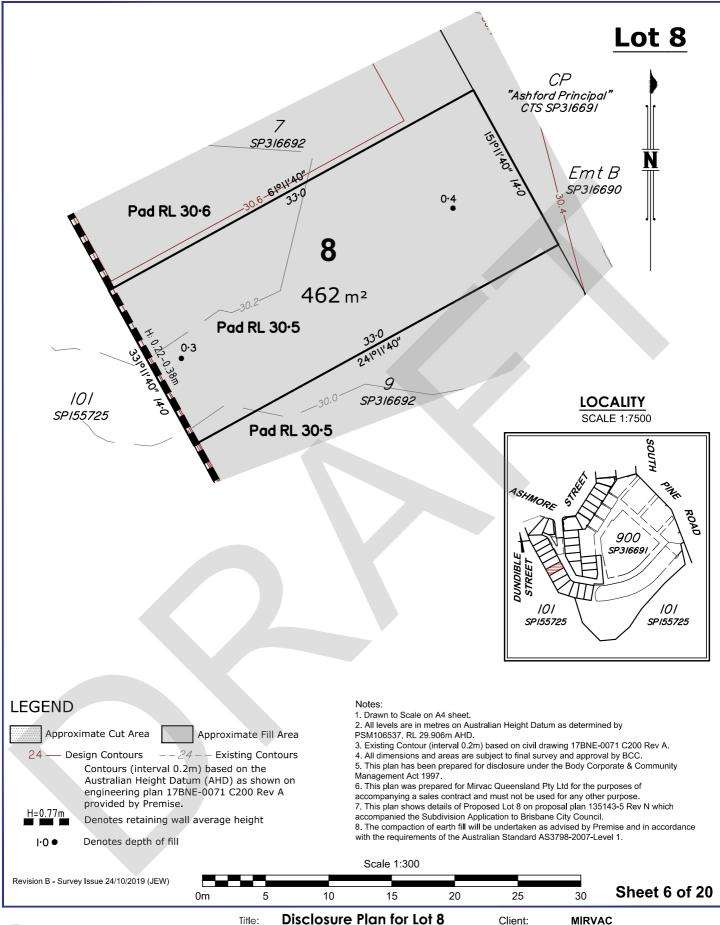

### Disclosure Plan for Lot 8 on SP316692

### Ashmore Street, Everton Park Being Part of Lot 901 on SP316691

This is a disclosure plan, the final plan may be subject to change. The proposed lots have not been defined on site, and B.B.H. Ply Ltd Cadastral Surveyor accepts no responsibility for any amendments to location, areas, or shape that may occur during the development process. This plan has been prepared for the purpose of identifying the approximate location and size of registrable interests, and has been derived from information supplied by others. Lot dimensions may vary up to 1% and lot areas may vary by up to 2.0%. Contours, depths and retaining wall heights may vary by up to 0.5m. Lengths and shapes of retaining walls may vary during construction. This note is an integral part of this plan and no part of the plan may be reproduced without this note.