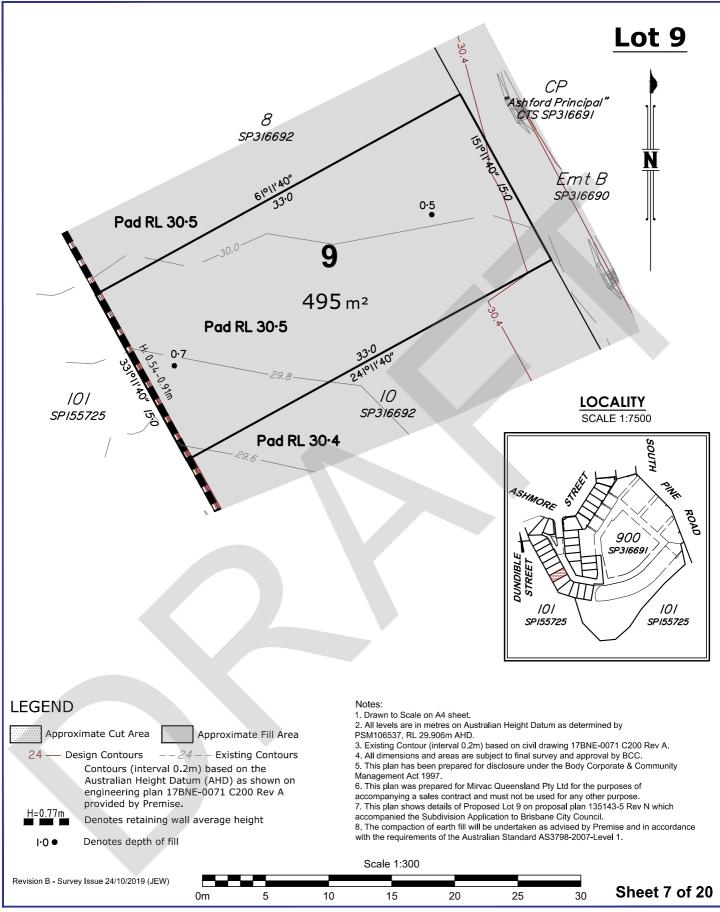

## Disclosure Plan for Lot 9 on SP316692

Title:

### Ashmore Street, Everton Park Being Part of Lot 901 on SP316691

This is a disclosure plan, the final plan may be subject to change. The proposed lots have not been defined on site, and B.B.H. Ply Ltd Cadastral Surveyor accepts no responsibility for any amendments to location, areas, or shape that may occur during the development process. This plan has been prepared for the purpose of identifying the approximate location and size of registrable interests, and has been derived from information supplied by others. Lot dimensions may vary up to 1% and lot areas may vary by up to 2.0%. Contours, depths and retaining wall heights may vary by up to 0.5m. Lengths and shapes of retaining walls may vary during construction. This note is an integral part of this plan and no part of the plan may be reproduced without this note.