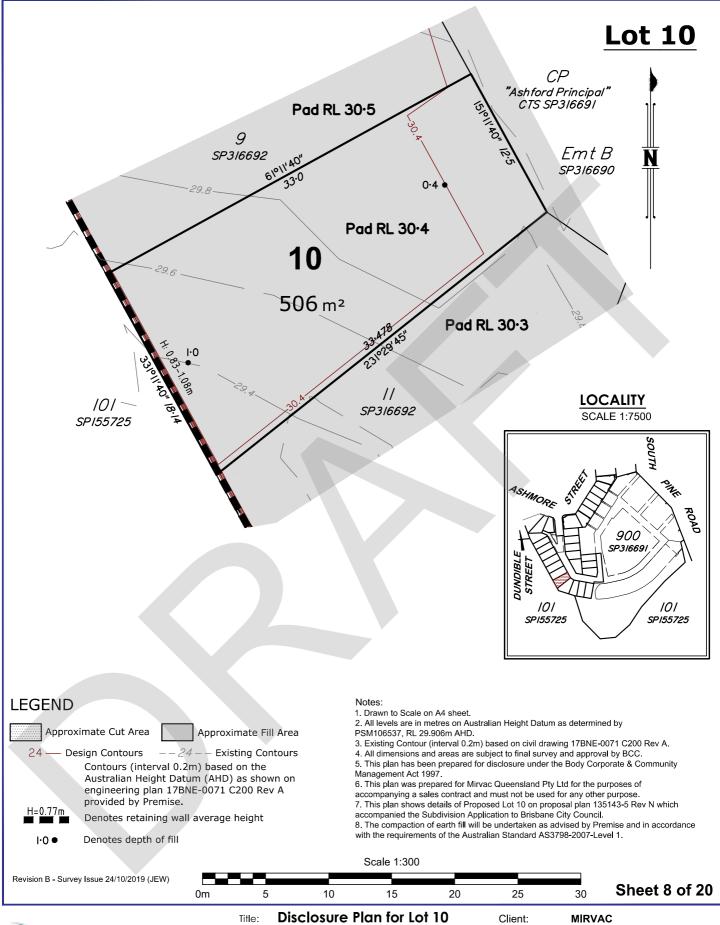

# on SP316692

### Ashmore Street, Everton Park Being Part of Lot 901 on SP316691

This is a disclosure plan, the final plan may be subject to change. The proposed lots have not been defined on site, and B.B.H. Ply Ltd Cadastral Surveyor accepts no responsibility for any amendments to location, areas, or shape that may occur during the development process. This plan has been prepared for the purpose of identifying the approximate location and size of registrable interests, and has been derived from information supplied by others. Lot dimensions may vary up to 1% and lot areas may vary by up to 2.0%. Contours, depths and retaining wall heights may vary by up to 0.5m. Lengths and shapes of retaining walls may vary during construction. This note is an integral part of this plan and no part of the plan may be reproduced without this note.