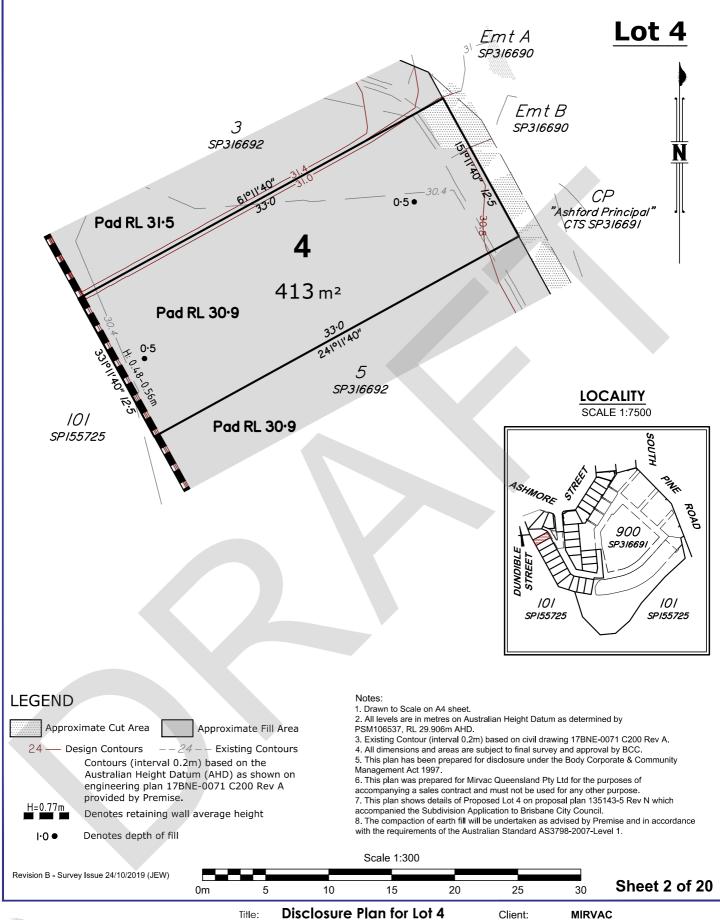

## Disclosure Plan for Lot 4 on SP316692

### Ashmore Street, Everton Park Being Part of Lot 901 on SP316691

This is a disclosure plan, the final plan may be subject to change. The proposed lots have not been defined on site, and B.B.H. Ply Ltd Cadastral Surveyor accepts no responsibility for any amendments to location, areas, or shape that may occur during the development process. This plan has been prepared for the purpose of identifying the approximate location and size of registrable interests, and has been derived from information supplied by others. Lot dimensions may vary up to 1% and lot areas may vary by up to 2.0%. Contours, depths and retaining wall heights may vary by up to 0.5m. Lengths and shapes of retaining walls may vary during construction. This note is an integral part of this plan and no part of the plan may be reproduced without this note.