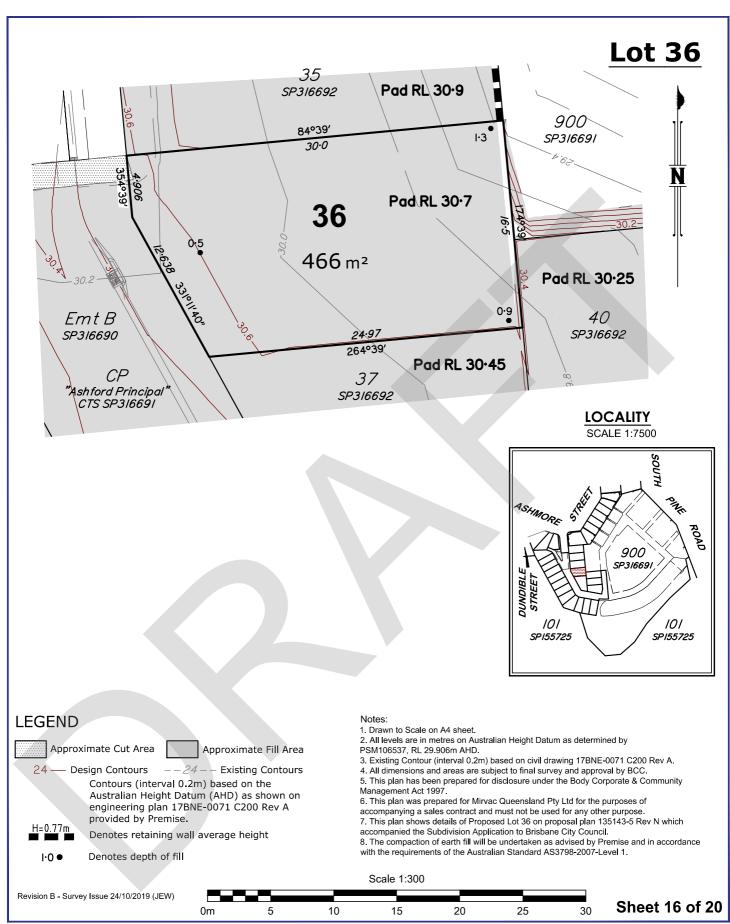

PO Box 5021, GCMC QLD 9726 Ph: (97) 5631 8000 mail@bennettandbennett.com.au

Surveying, Town Planning & Spatial Services
GOLD COAST | BRISBANE | SUNSHINE COAST | IPSWICH

www.bennettandbennett.com.au

Disclosure Plan for Lot 36 on SP316692

## Ashmore Street, Everton Park Being Part of Lot 901 on SP316691

This is a disclosure plan, the final plan may be subject to change. The proposed lots have not been defined on site, and B.B.H. Pty Ltd Cadastral Surveyor accepts no responsibility for any amendments to location, areas, or shape that may occur during the development process. This plan has been prepared for the purpose of identifying the approximate location and size of registrable interests, and has been derived from information supplied by others. Lot dimensions may vary up to 1% and lot areas may vary by up to 2.0%. Contours, depths and retaining wall heights may vary by up to 0.5m. Lengths and shapes of retaining walls may vary during construction. This note is an integral part of this plan and no part of the plan may be reproduced without this note.