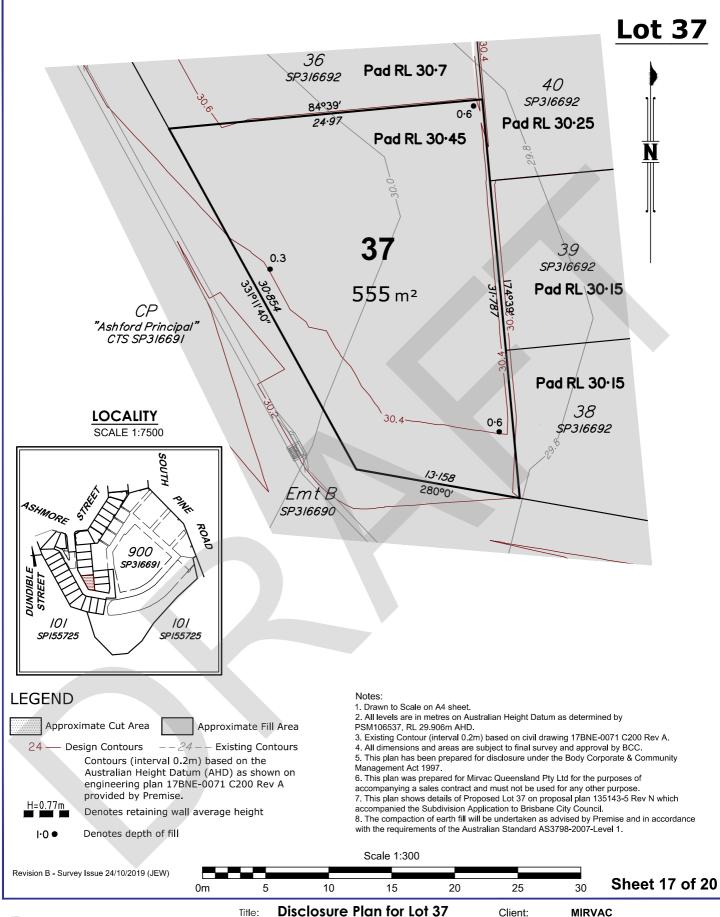

# on SP316692

### Ashmore Street, Everton Park Being Part of Lot 901 on SP316691

This is a disclosure plan, the final plan may be subject to change. The proposed lots have not been defined on site, and B.B.H. Ply Ltd Cadastral Surveyor accepts no responsibility for any amendments to location, areas, or shape that may occur during the development process. This plan has been prepared for the purpose of identifying the approximate location and size of registrable interests, and has been derived from information supplied by others. Lot dimensions may vary up to 1% and lot areas may vary by up to 2.0%. Contours, depths and retaining wall heights may vary by up to 0.5m. Lengths and shapes of retaining walls may vary during construction. This note is an integral part of this plan and no part of the plan may be reproduced without this note.

| 191518_004_DIS   |  |  |
|------------------|--|--|
| 191518.project   |  |  |
| 019 Scale: 1:300 |  |  |
| Approved: BWM    |  |  |
| Prepared By: DJL |  |  |
| EVERTON PARK     |  |  |
| EVERTON PARK     |  |  |