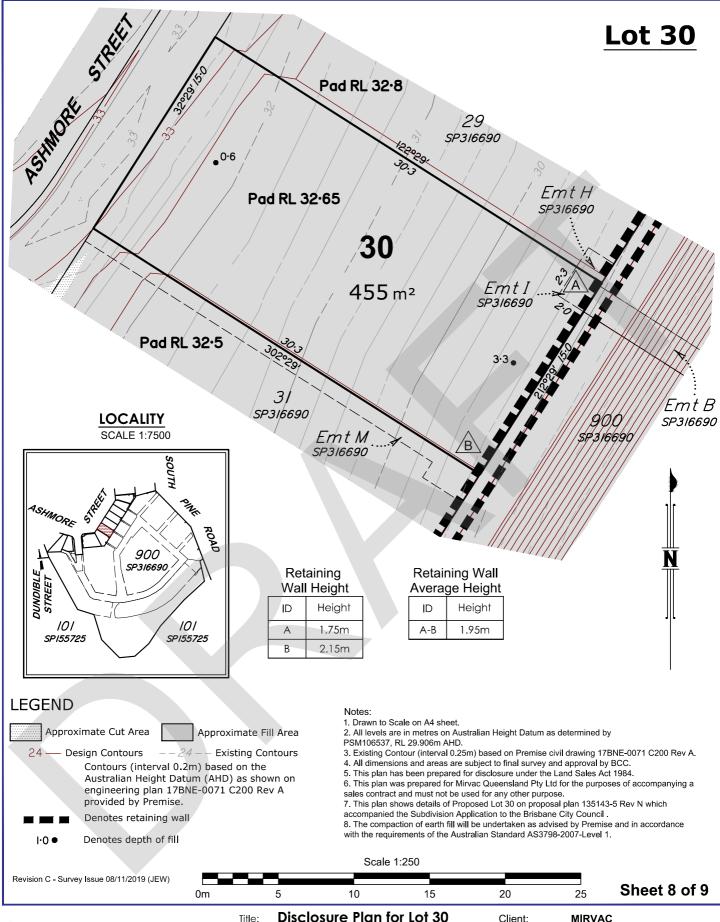

# Disclosure Plan for Lot 31 on SP316690 Ashmore Street,

Everton Park - Being Part of Lots 82-91 on RP72156 & Lot 100 on SP155725

This is a disclosure plan, the final plan may be subject to change. The proposed lots have not been defined on site, and B.B.H. Pty Ltd Cadastral Surveyor accepts no responsibility for any amendments to location, areas, or shape that may occur during the development process. This plan has been prepared for the purpose of identifying the approximate location and size of registrable the purpose of identifying the approximate location and size of registrable interests, and has been derived from information supplied by others. Lot dimensions may vary up to 1% and lot areas may vary by up to 2.0%. Contours depths and retaining wall heights may vary by up to 0.5m. Lengths and shape of retaining walls may vary during construction. This note is an integral part of this plan and no part of the plan may be reproduced without this note.

#### **MIRVAC**

| Plan No:      | 191518_003_DIS |              |       |
|---------------|----------------|--------------|-------|
| Comp File:    | 191518.proje   | ct           |       |
| Date Created: | 10/10/2019     | Scale:       | 1:250 |
| Surveyed By:  |                | Approved:    | BWM   |
| Local Gov:    | BCC            | Prepared By: | DJL   |
| Locality:     | EVERTON P      | ARK          |       |
|               |                |              |       |