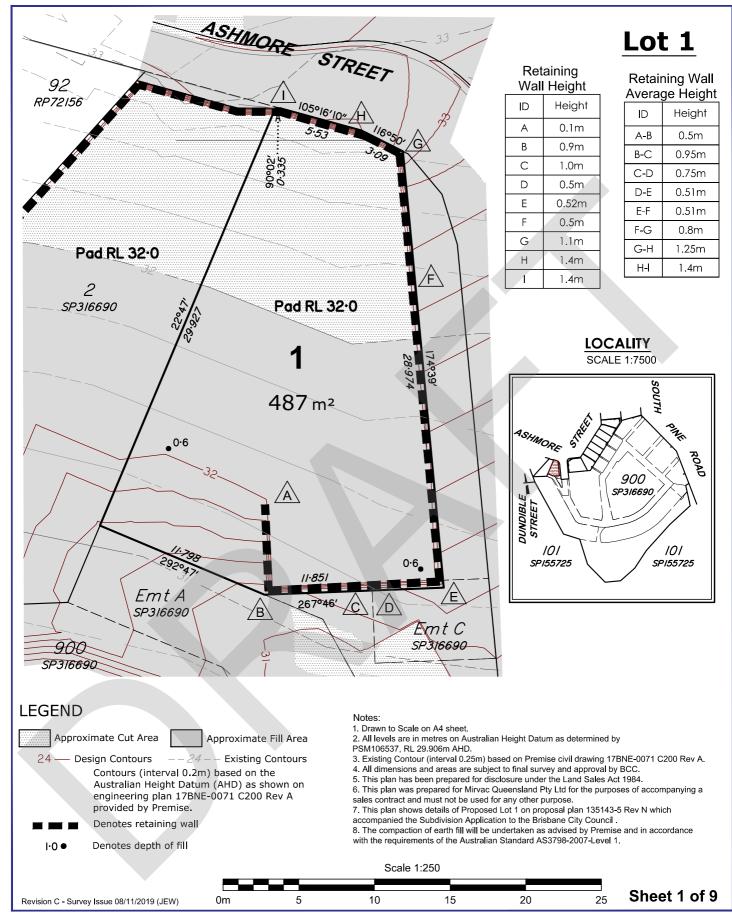

## Title: Disclosure Plan for Lot 1 on SP316690 Ashmore Street, Everton Park - Being Part of Lots 82-91 on RP72156 & Lot 100 on SP155725

This is a disclosure plan, the final plan may be subject to change. The proposed lots have not been defined on site, and B.B.H. Ply Ltd Cadastral Surveyor accepts no responsibility for any amendments to location, areas, or shape that may occur during the development process. This plan has been prepared for the purpose of identifying the approximate location and size of registrable interests, and has been derived from information supplied by others. Lot dimensions may vary up to 1% and lot areas may vary by up to 2.0%. Contours, depths and retaining wall heights may vary by up to 0.5m. Lengths and shapes of retaining walls may vary during construction. This note is an integral part of this plan and no part of the plan may be reproduced without this note.

#### Client: MIRVAC

| Local Gov: BCC Prepared By: Do Surveyed By: Approved: BW    | Plan No:      | 191518_003_DIS |              |       |
|-------------------------------------------------------------|---------------|----------------|--------------|-------|
| Local Gov: BCC Prepared By: Do<br>Surveyed By: Approved: BW | Comp File:    | 191518.project |              |       |
| Local Gov: BCC Prepared By: Do                              | Date Created: | 10/10/2019     | Scale:       | 1:250 |
|                                                             | Surveyed By:  |                | Approved:    | BWM   |
| Locality: EVERTON PARK                                      | Local Gov:    | BCC            | Prepared By: | DJL   |
|                                                             | Locality:     | EVERTON PARK   |              |       |