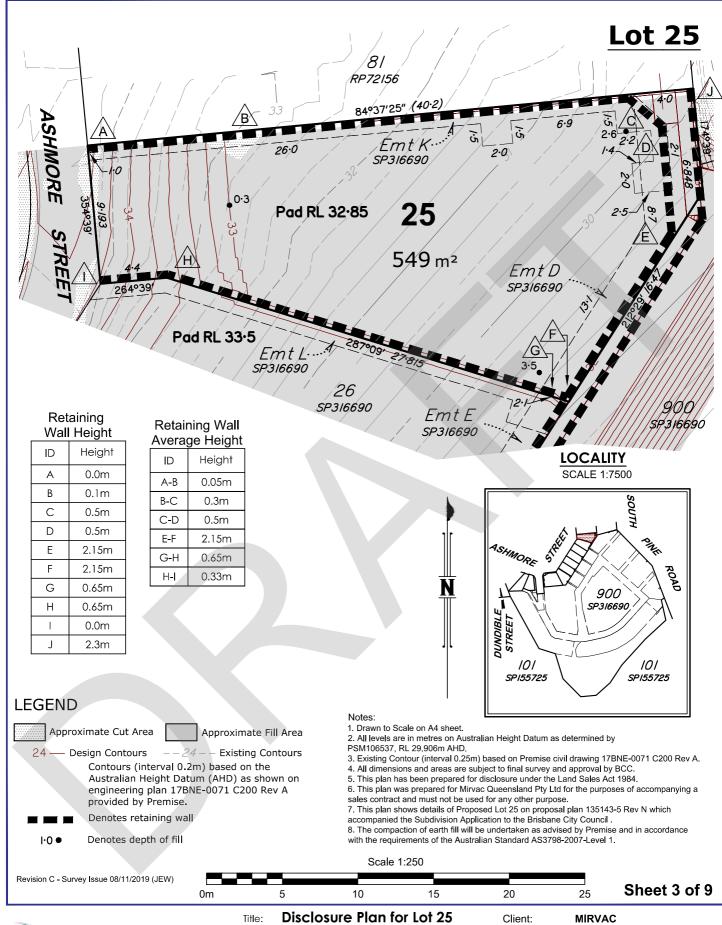

# ittle: **Disclosure Plan for Lot 25 on SP316690** Ashmore Street, Everton Park - Being Part of Lots 82-91 on RP72156 & Lot 100 on SP155725

This is a disclosure plan, the final plan may be subject to change. The proposed lots have not been defined on site, and B.B.H. Ply Ltd Cadastral Surveyor accepts no responsibility for any amendments to location, areas, or shape that may occur druing the development process. This plan has been prepared for the purpose of identifying the approximate location and size of registrable interests, and has been derived from information supplied by others. Lot dimensions may vary up to 1% and lot areas may vary by up to 2.0%. Contours, depths and retaining wall heights may vary by up to 0.5m. Lengths and shapes of retaining walls may vary during construction. This note is an integral part of this plan and no part of the plan may be reproduced without this note.

| 10/10/2019<br>191518.project | Scale:       | 1:250                                    |
|------------------------------|--------------|------------------------------------------|
| 10/10/2019                   | Scale:       | 1:250                                    |
|                              |              |                                          |
|                              | Approved:    | BWM                                      |
| BCC                          | Prepared By: | DJL                                      |
| EVERTON PAR                  | RK           |                                          |
|                              | BCC          | EVERTON PARK  BCC Prepared By: Approved: |