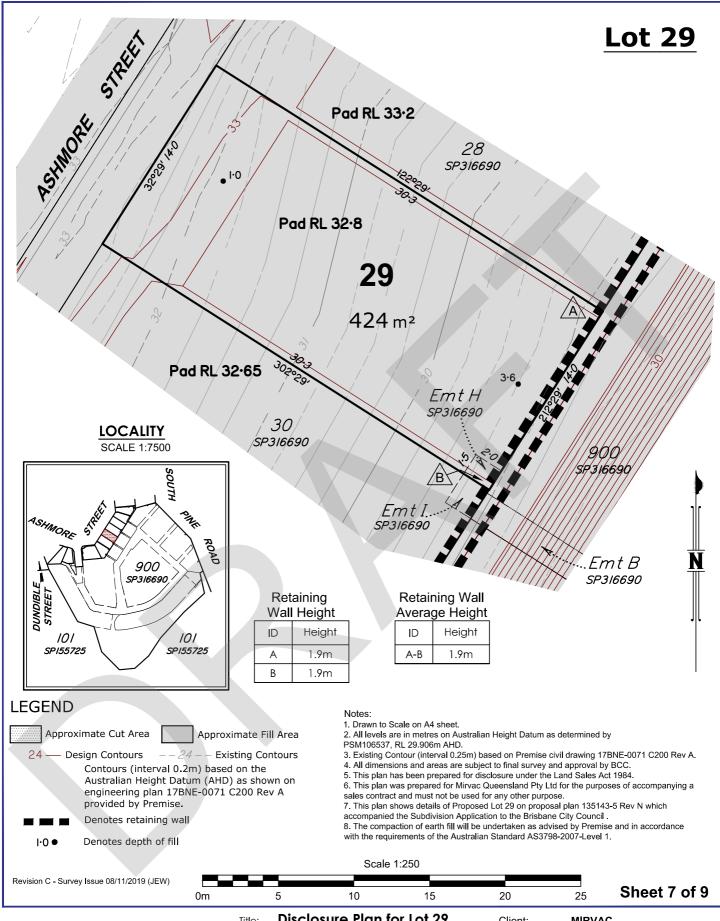

#### Disclosure Plan for Lot 29 Title: on SP316690 Ashmore Street,

Everton Park - Being Part of Lots 82-91 on RP72156 & Lot 100 on SP155725

This is a disclosure plan, the final plan may be subject to change. The proposed lots have not been defined on site, and B.B.H. Ply Ltd Cadastral Surveyor accepts no responsibility for any amendments to location, areas, or shape that may occur druing the development process. This plan has been prepared for the purpose of identifying the approximate location and size of registrable interests, and has been derived from information supplied by others. Lot dimensions may vary up to 1% and lot areas may vary by up to 2.0%. Contours, depths and retaining wall heights may vary by up to 0.5m. Lengths and shapes of retaining walls may vary during construction. This note is an integral part of this plan and no part of the plan may be reproduced without this note.

#### **MIRVAC** Client:

| Plan No:      | 191518_003_DIS |              |       |
|---------------|----------------|--------------|-------|
| Comp File:    | 191518.project |              |       |
| Date Created: | 10/10/2019     | Scale:       | 1:250 |
| Surveyed By:  |                | Approved:    | BWM   |
| Local Gov:    | BCC            | Prepared By: | DJL   |
| Locality:     | EVERTON PARK   |              |       |
|               |                |              |       |