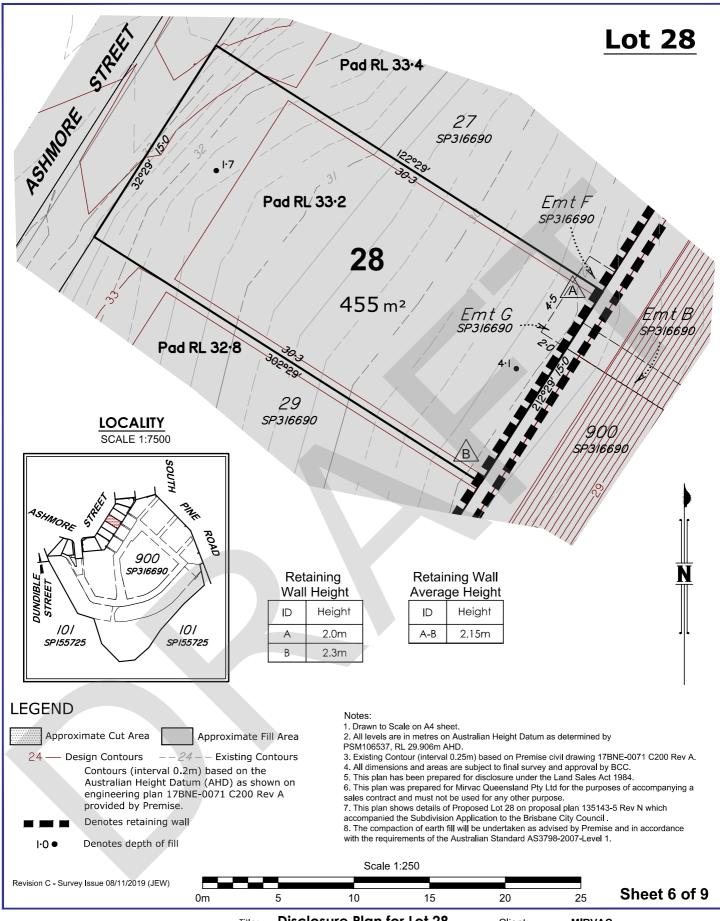

#### Disclosure Plan for Lot 28 Title: on SP316690 Ashmore Street,

Everton Park - Being Part of Lots 82-91 on RP72156 & Lot 100 on SP155725

This is a disclosure plan, the final plan may be subject to change. The proposed lots have not been defined on site, and B.B.H. Ply Ltd Cadastral Surveyor accepts no responsibility for any amendments to location, areas, or shape that may occur during the development process. This plan has been prepared for may occur during the development process. This plan has been prepared for the purpose of identifying the approximate location and size of registrable interests, and has been derived from information supplied by others. Lot dimensions may vary up to 1% and lot areas may vary by up to 2.0%. Contours, depths and retaining wall heights may vary by up to 0.5m. Lengths and shapes of retaining walls may vary during construction. This note is an integral part of this plan and no part of the plan may be reproduced without this note.

#### Client: **MIRVAC**

| Plan No:      | 191518_003_DIS |              |       |
|---------------|----------------|--------------|-------|
| Comp File:    | 191518.project |              |       |
| Date Created: | 10/10/2019     | Scale:       | 1:250 |
| Surveyed By:  |                | Approved:    | BWM   |
| Local Gov:    | BCC            | Prepared By: | DJL   |
| Locality:     | EVERTON PARK   |              |       |
|               |                |              |       |