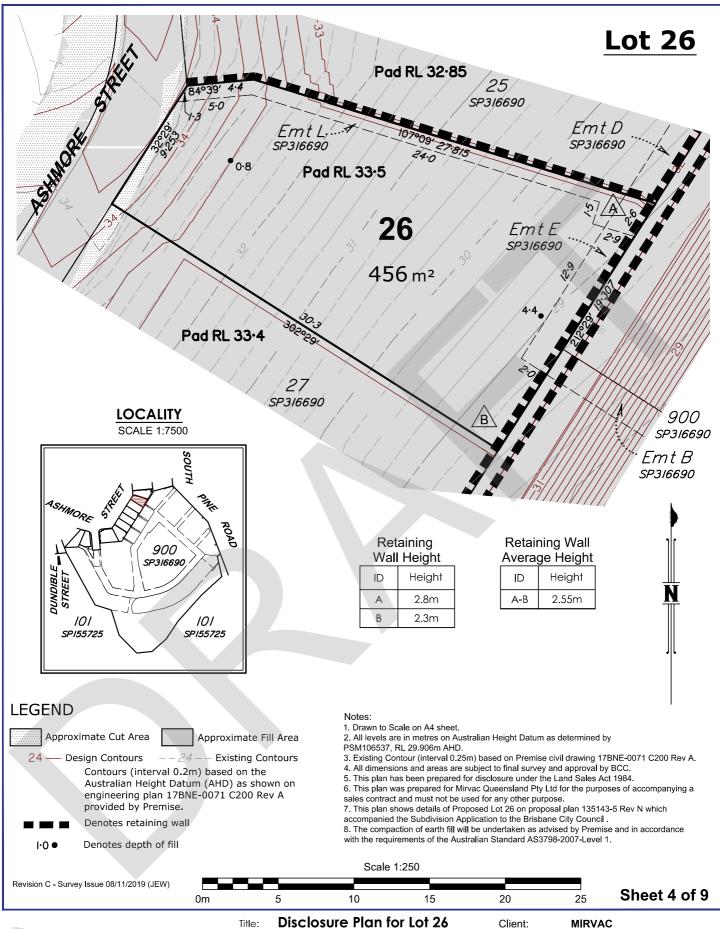

# on SP316690 Ashmore Street, Everton Park - Being Part of Lots 82-91

on RP72156 & Lot 100 on SP155725

This is a disclosure plan, the final plan may be subject to change. The proposed lots have not been defined on site, and B.B.H. Ply Ltd Cadastral Surveyor accepts no responsibility for any amendments to location, areas, or shape that may occur druing the development process. This plan has been prepared for the purpose of identifying the approximate location and size of registrable interests, and has been derived from information supplied by others. Lot dimensions may vary up to 1% and lot areas may vary by up to 2.0%. Contours, depths and retaining wall heights may vary by up to 0.5m. Lengths and shapes of retaining walls may vary during construction. This note is an integral part of this plan and no part of the plan may be reproduced without this note.

#### **MIRVAC**

| 191518_003_DIS |       |  |
|----------------|-------|--|
| 191518.project |       |  |
|                | 1:250 |  |
| d: I           | BWM   |  |
| l By:          | DJL   |  |
| EVERTON PARK   |       |  |
| -              |       |  |