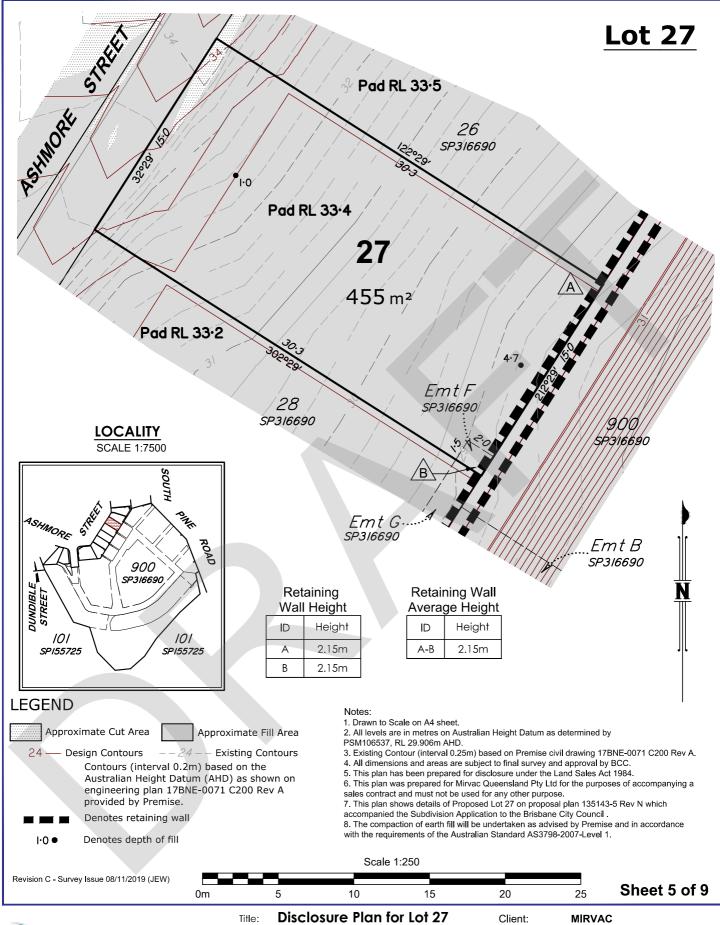

# ittle: **Disclosure Plan for Lot 25 on SP316690** Ashmore Street, Everton Park - Being Part of Lots 82-91 on RP72156 & Lot 100 on SP155725

This is a disclosure plan, the final plan may be subject to change. The proposed lots have not been defined on site, and B.B.H. Ply Ltd Cadastral Surveyor accepts no responsibility for any amendments to location, areas, or shape that may occur druing the development process. This plan has been prepared for the purpose of identifying the approximate location and size of registrable interests, and has been derived from information supplied by others. Lot dimensions may vary up to 1% and lot areas may vary by up to 2.0%. Contours, depths and retaining wall heights may vary by up to 0.5m. Lengths and shapes of retaining walls may vary during construction. This note is an integral part of this plan and no part of the plan may be reproduced without this note.

| 10/10/2019<br>191518.project | Scale:       | 1:250                                    |
|------------------------------|--------------|------------------------------------------|
| 10/10/2019                   | Scale:       | 1:250                                    |
|                              |              |                                          |
|                              | Approved:    | BWM                                      |
| BCC                          | Prepared By: | DJL                                      |
| EVERTON PAR                  | RK           |                                          |
|                              | BCC          | EVERTON PARK  BCC Prepared By: Approved: |