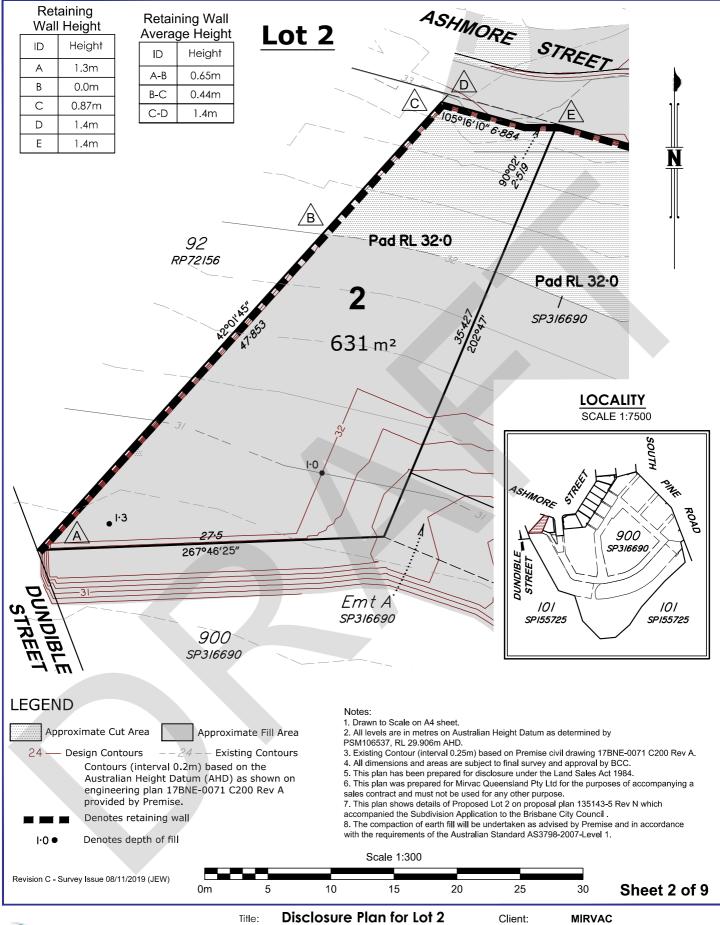

## Title: Disclosure Plan for Lot 2 on SP316690 Ashmore Street, Everton Park - Being Part of Lots 82-91 on RP72156 & Lot 100 on SP155725

This is a disclosure plan, the final plan may be subject to change. The proposed lots have not been defined on site, and B.B.H. Ply Ltd Cadastral Surveyor accepts no responsibility for any amendments to location, areas, or shape that may occur during the development process. This plan has been prepared for the purpose of identifying the approximate location and size of registrable interests, and has been derived from information supplied by others. Lot dimensions may vary up to 1% and lot areas may vary by up to 2.0%. Contours, depths and retaining wall heights may vary by up to 0.5m. Lengths and shapes of retaining walls may vary during construction. This note is an integral part of this plan and no part of the plan may be reproduced without this note.

| Comp File:    | 191518.projec | 3            |       |
|---------------|---------------|--------------|-------|
| O F::         | 404540        | 4            |       |
| Date Created: | 10/10/2019    | Scale:       | 1:300 |
| Surveyed By:  |               | Approved:    | BWM   |
| Local Gov:    | BCC           | Prepared By: | DJL   |
| Locality:     | EVERTON PA    | RK           |       |