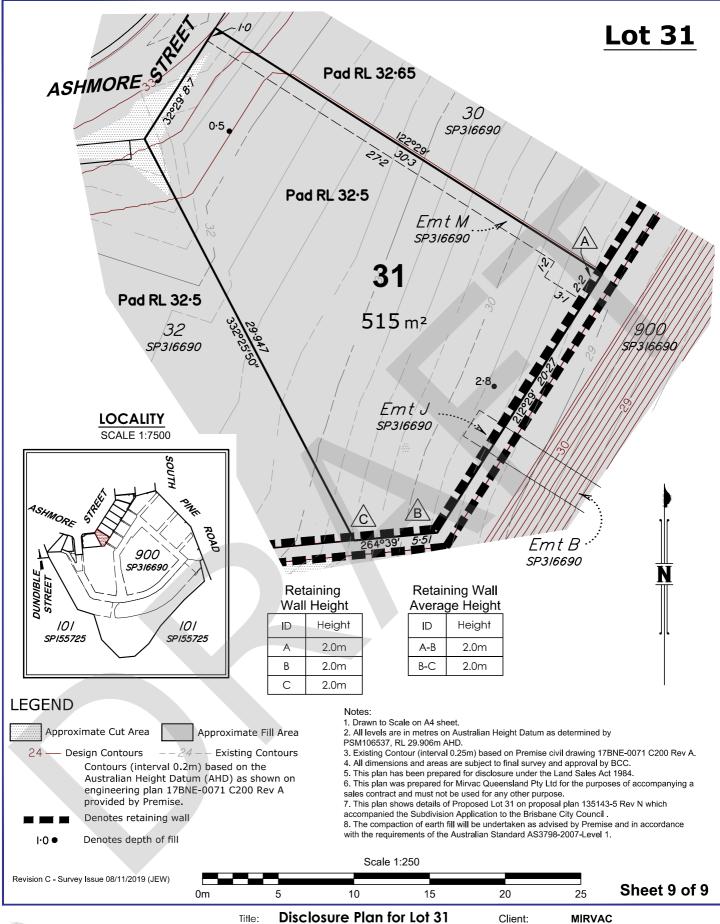

# Disclosure Plan for Lot 31 on SP316690 Ashmore Street,

Everton Park - Being Part of Lots 82-91 on RP72156 & Lot 100 on SP155725

This is a disclosure plan, the final plan may be subject to change. The proposed lots have not been defined on site, and B.B.H. Pty Ltd Cadastral Surveyor accepts no responsibility for any amendments to location, areas, or shape that may occur during the development process. This plan has been prepared for the purpose of identifying the approximate location and size of registrable the purpose of identifying the approximate location and size of registrable interests, and has been derived from information supplied by others. Lot dimensions may vary up to 1% and lot areas may vary by up to 2.0%. Contours depths and retaining wall heights may vary by up to 0.5m. Lengths and shape of retaining walls may vary during construction. This note is an integral part of this plan and no part of the plan may be reproduced without this note.

#### **MIRVAC**

| Plan No:      | 191518_003_DIS |              |       |
|---------------|----------------|--------------|-------|
| Comp File:    | 191518.proje   | ct           |       |
| Date Created: | 10/10/2019     | Scale:       | 1:250 |
| Surveyed By:  |                | Approved:    | BWM   |
| Local Gov:    | BCC            | Prepared By: | DJL   |
| Locality:     | EVERTON P      | ARK          |       |
|               |                |              |       |