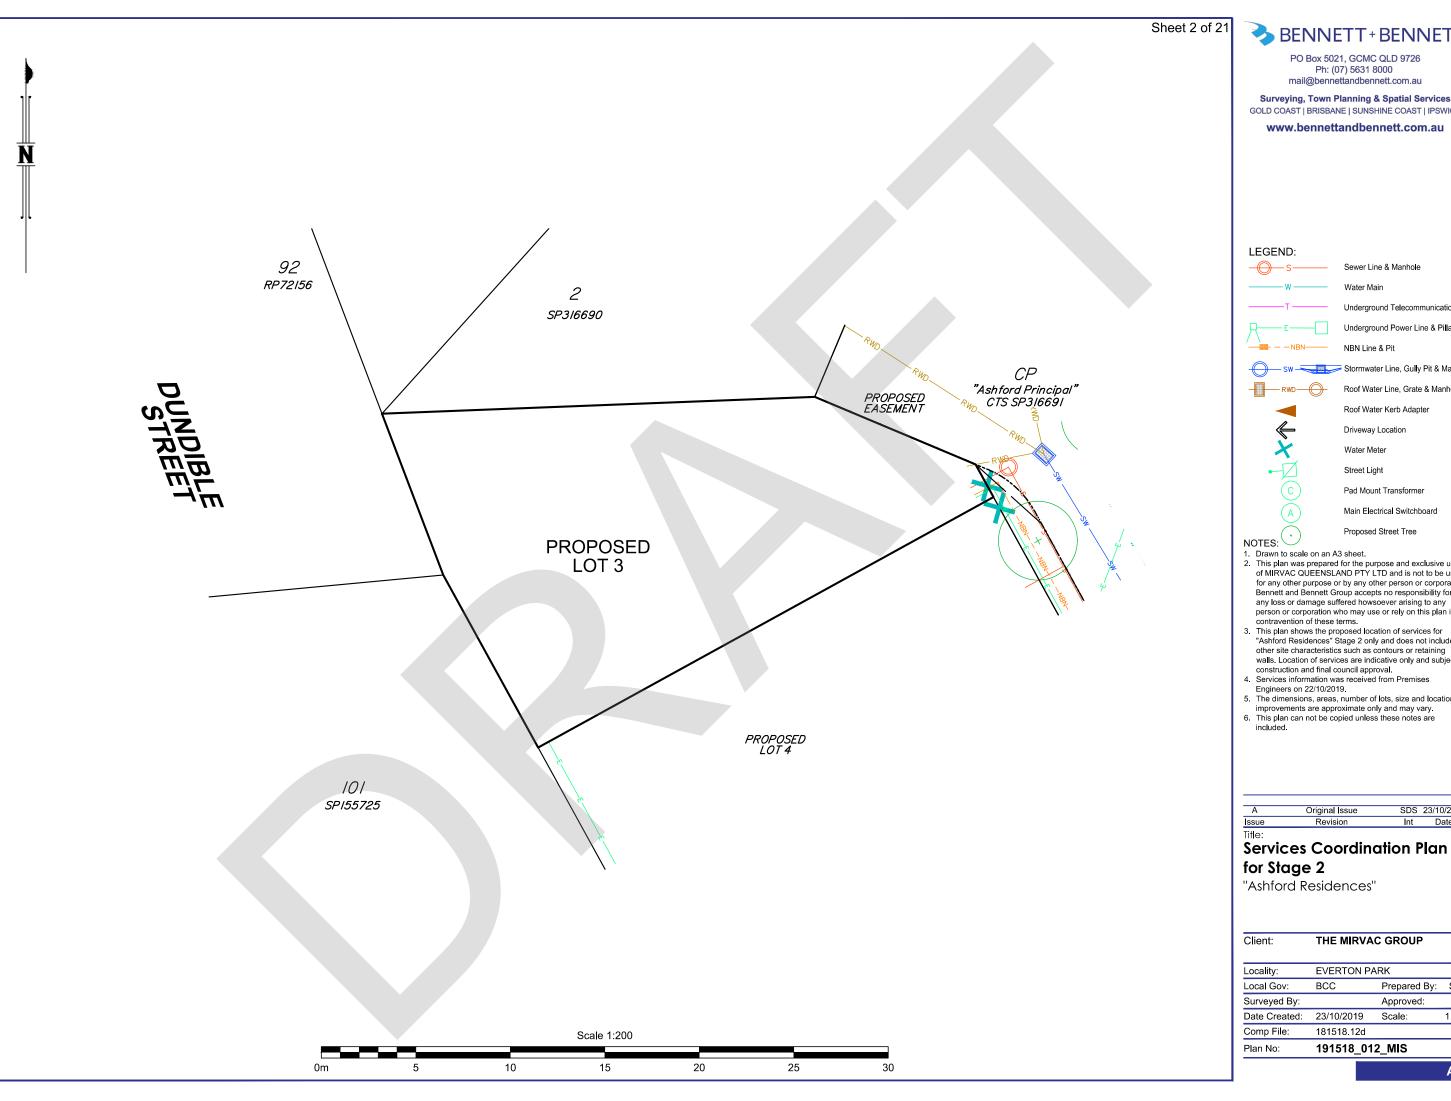

Surveying, Town Planning & Spatial Services
GOLD COAST | BRISBANE | SUNSHINE COAST | IPSWICH

www.bennettandbennett.com.au

- Drawn to scale on an A3 sheet
- 2. This plan was prepared for the purpose and exclusive use of MIRVAC QUEENSLAND PTY LTD and is not to be used for any other purpose or by any other person or corporation. Bennett and Bennett Group accepts no responsibility for any loss or damage suffered howsoever arising to any person or corporation who may use or rely on this plan in contravention of these terms.
- This plan shows the proposed location of services for "Ashford Residences" Stage 2 only and does not include other site characteristics such as contours or retaining walls. Location of services are indicative only and subject to construction and final council approval.
- Services information was received from Premises Engineers on 22/10/2019.
   The dimensions, areas, number of lots, size and location of
- 5. The dimensions, areas, number of lots, size and location improvements are approximate only and may vary.6. This plan can not be copied unless these notes are
- included.

| A     | Original Issue | SDS | 23/10/2019 |
|-------|----------------|-----|------------|
| Issue | Revision       | Int | Date       |

Services Coordination Plan

## for Stage 2

| THE MIRVA  | C GROUP                                       |                             |
|------------|-----------------------------------------------|-----------------------------|
| EVERTON PA | ARK                                           |                             |
| BCC        | Prepared By:                                  | SDS                         |
|            | Approved:                                     | ВМ                          |
| 23/10/2019 | Scale:                                        | 1:600                       |
| 181518.12d |                                               |                             |
| 191518_01  | 2_MIS                                         |                             |
|            | EVERTON PA<br>BCC<br>23/10/2019<br>181518.12d | Approved: 23/10/2019 Scale: |