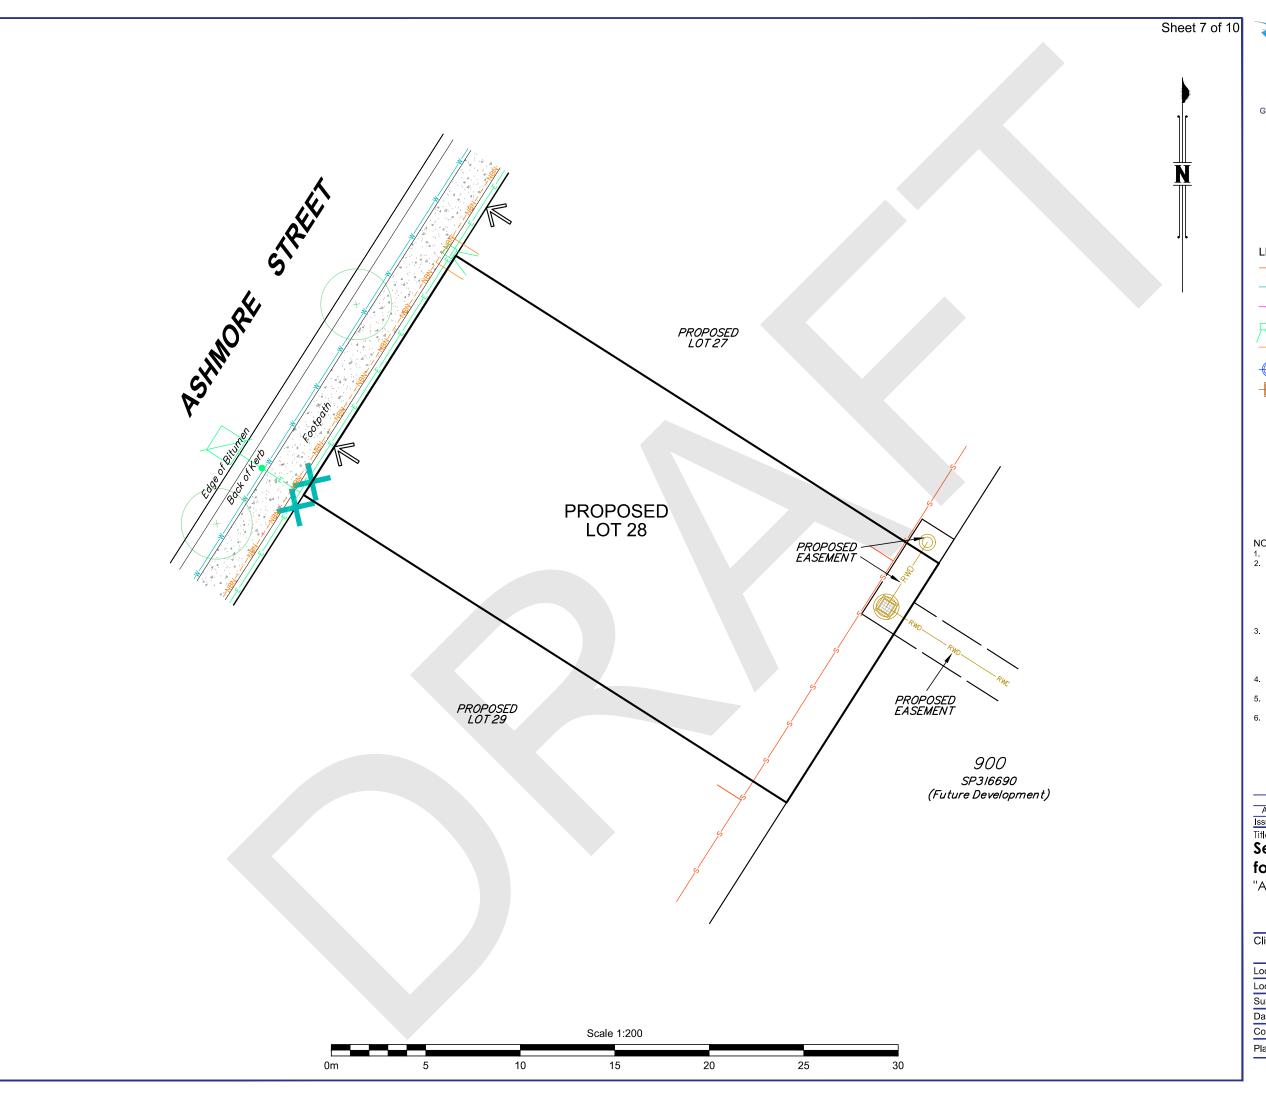

for Stage 1

| Client:       | THE MIRVA         | C GROUP      |       |
|---------------|-------------------|--------------|-------|
| Locality:     | EVERTON PA        | ARK          |       |
| Local Gov:    | BCC               | Prepared By: | SDS   |
| Surveyed By:  |                   | Approved:    | BM    |
| Date Created: | 22/10/2019        | Scale:       | 1:200 |
| Comp File:    | 191518.12d        |              |       |
| Plan No:      | 191518 <u></u> 01 | 1_MIS        |       |