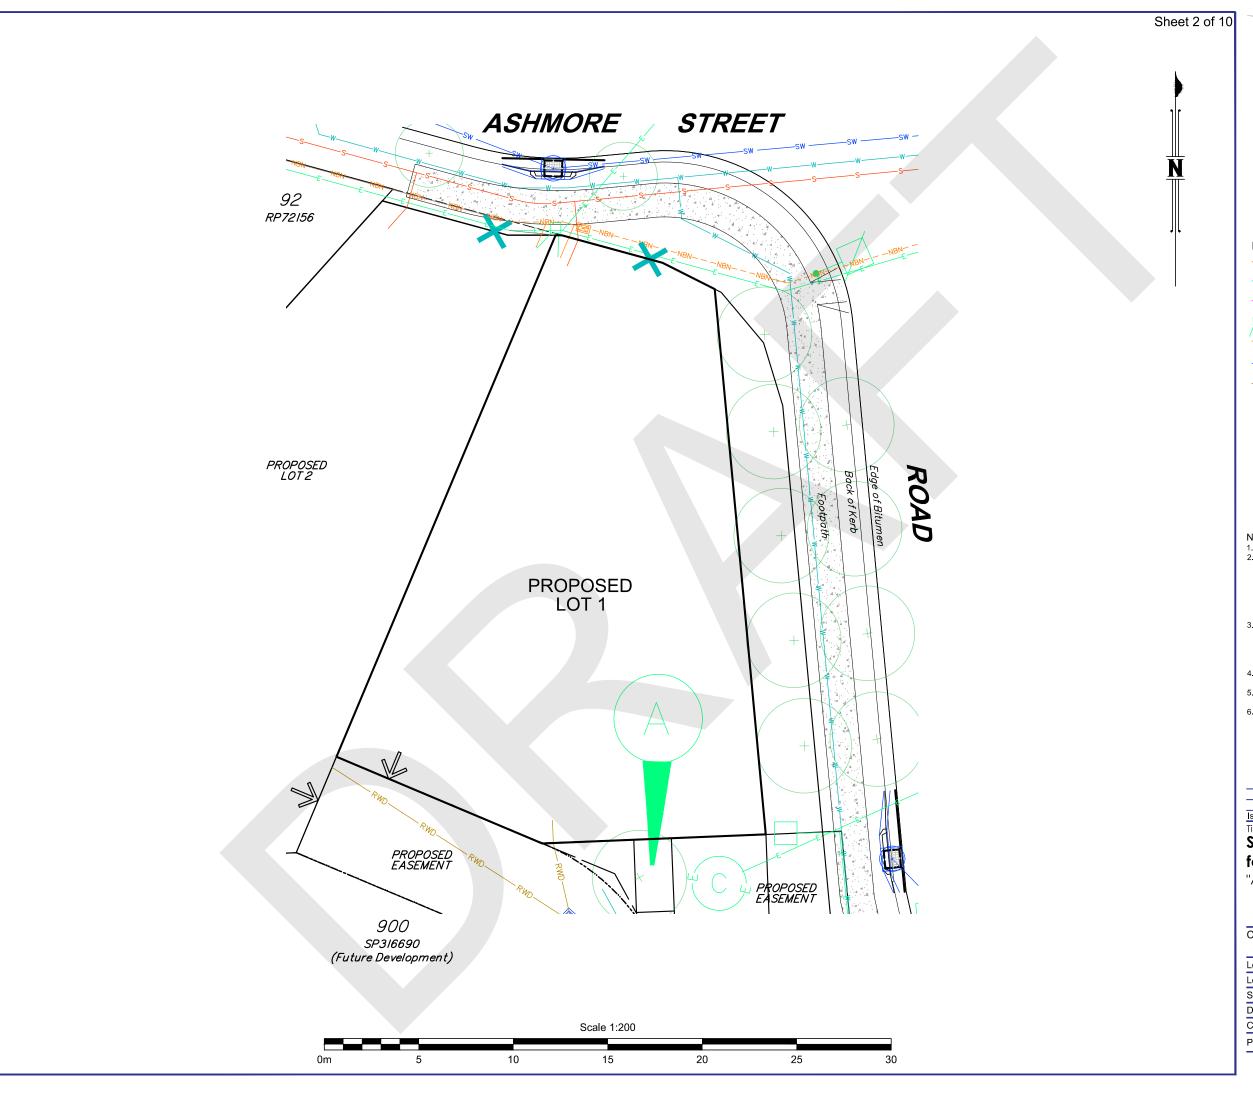

Surveying, Town Planning & Spatial Services GOLD COAST | BRISBANE | SUNSHINE COAST | IPSWICH

www.bennettandbennett.com.au

- NOTES:

  1. Drawn to scale on an A3 sheet.

  2. This plan was prepared for the purpose and exclusive use of MIRVAC QUEENSLAND PTY LTD and is not to be used for any other purpose or by any other person or corporation. Bennett and Bennett Group accepts no responsibility for any loss or damage suffered howsoever arising to any person or corporation who may use or rely on this plan in contravention of these terms.
- 3. This plan shows the proposed location of services for "Ashford Residences" Stage 1 only and does not include other site characteristics such as contours or retaining walls. Location of services are indicative only and subject to construction and final council approval.
- Services information was received from Premises Engineers on 22/10/2019.
   The dimensions, areas, number of lots, size and location of
- improvements are approximate only and may vary.

**Services Coordination Plan** 

## for Stage 1

| Client:       | THE MIRVA  | C GROUP      |       |
|---------------|------------|--------------|-------|
| Locality:     | EVERTON PA | ARK          |       |
| Local Gov:    | BCC        | Prepared By: | SDS   |
| Surveyed By:  |            | Approved:    | BM    |
| Date Created: | 22/10/2019 | Scale:       | 1:200 |
| Comp File:    | 191518.12d |              |       |
| Plan No:      | 191518_01  | 1_MIS        |       |