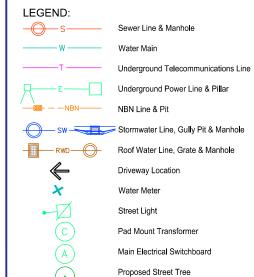

### LEGEND: Sewer Line & Manhole Water Main Underground Telecommunications Line Underground Power Line & Pillar NBN Line & Pit Stormwater Line, Gully Pit & Manhole Roof Water Line, Grate & Manhole **Driveway Location** Water Meter Street Light Pad Mount Transformer Main Electrical Switchboard Proposed Street Tree