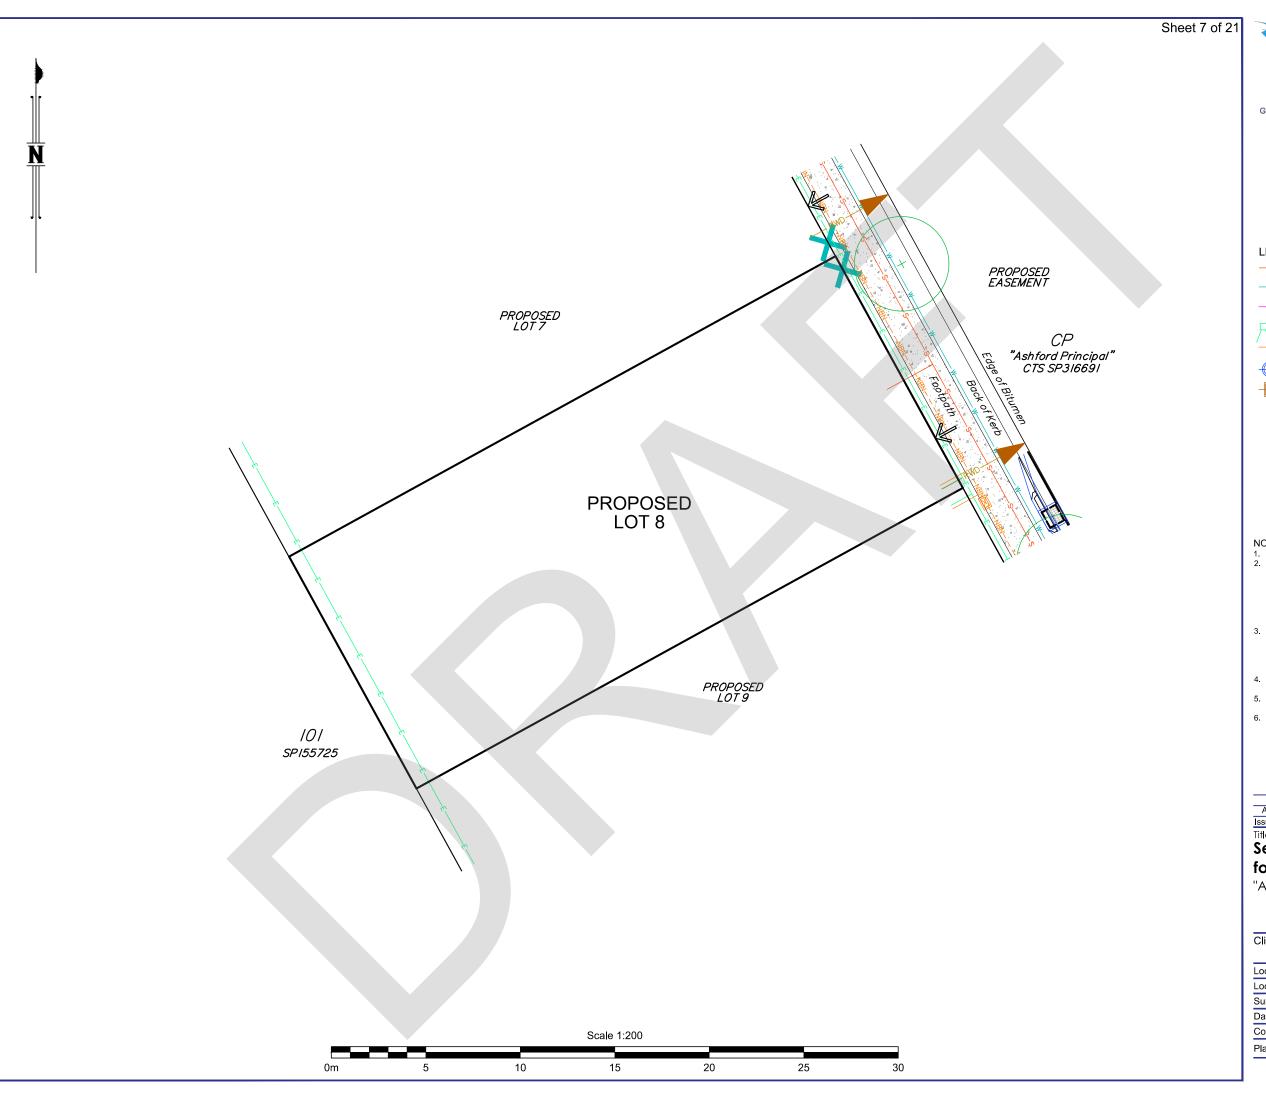

Surveying, Town Planning & Spatial Services GOLD COAST | BRISBANE | SUNSHINE COAST | IPSWICH

www.bennettandbennett.com.au

- Drawn to scale on an A3 sheet.
   This plan was prepared for the purpose and exclusive use of MIRVAC QUEENSLAND PTY LTD and is not to be used for any other purpose or by any other person or corporation. Bennett and Bennett Group accepts no responsibility for any loss or damage suffered howsoever arising to any person or corporation who may use or rely on this plan in contravention of these terms.
  - This plan shows the proposed location of services for "Ashford Residences" Stage 2 only and does not include other site characteristics such as contours or retaining walls. Location of services are indicative only and subject to construction and final council approval.
- Services information was received from Premises Engineers on 22/10/2019.
   The dimensions, areas, number of lots, size and location of
- improvements are approximate only and may vary.

  6. This plan can not be copied unless these notes are

| Α     | Original Issue | SDS | 23/10/2019 |
|-------|----------------|-----|------------|
| Issue | Revision       | Int | Date       |

## for Stage 2

| Client:       | THE MIRVAC GROUP |              |       |
|---------------|------------------|--------------|-------|
| Locality:     | EVERTON PA       | ARK          |       |
| Local Gov:    | BCC              | Prepared By: | SDS   |
| Surveyed By:  |                  | Approved:    | BM    |
| Date Created: | 23/10/2019       | Scale:       | 1:200 |
| Comp File:    | 181518.12d       |              |       |
| Plan No:      | 191518_01        | 2_MIS        |       |