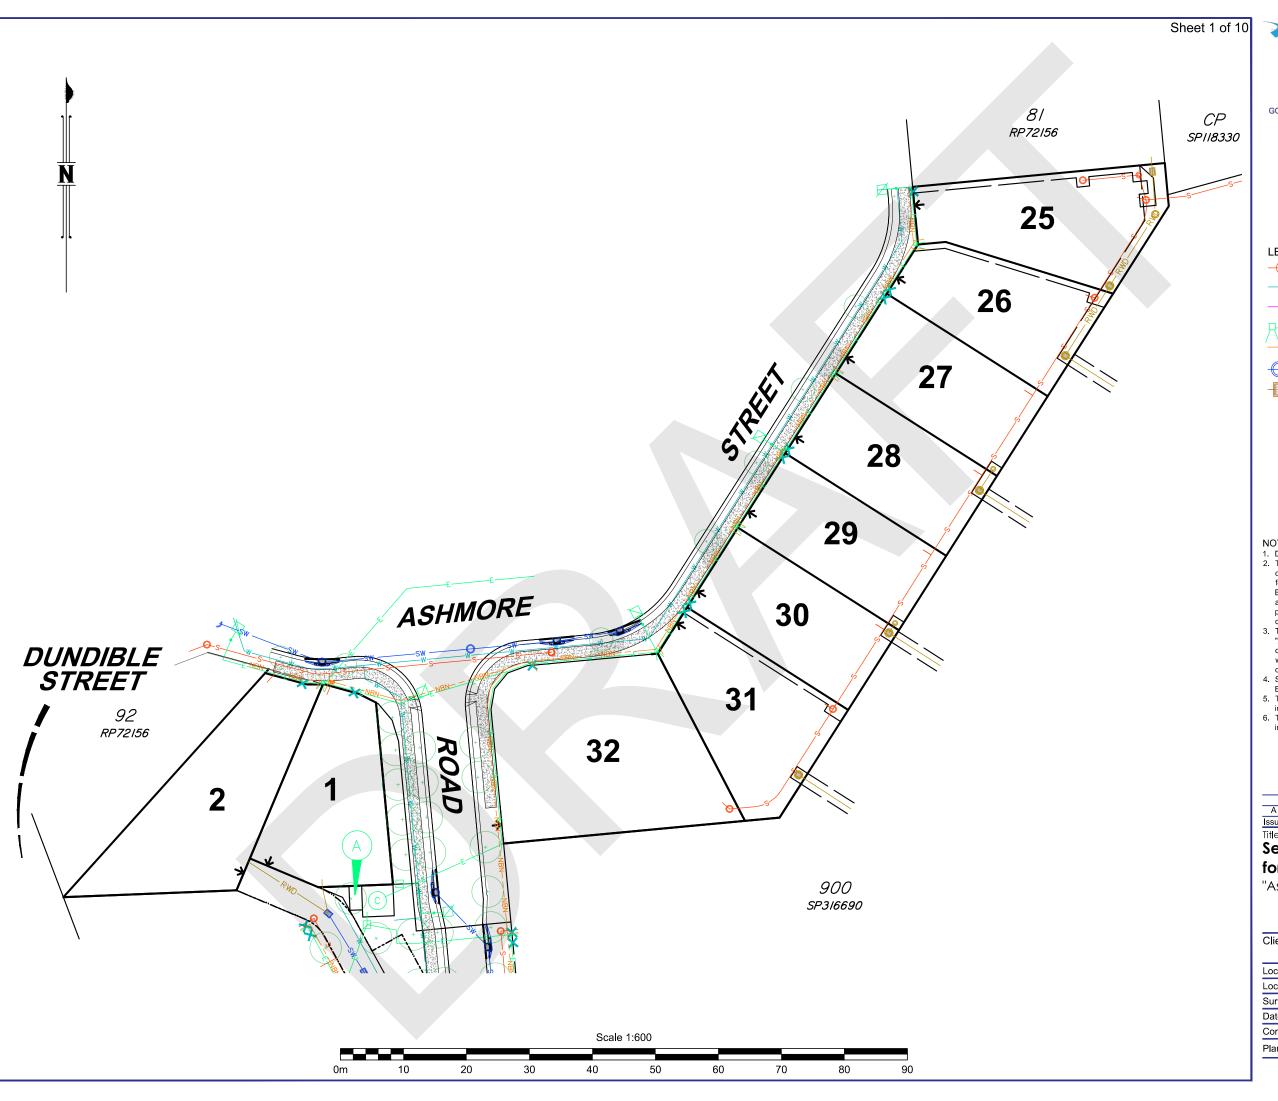

### NOTES:

- Drawn to scale on an A3 sheet.
- This plan was prepared for the purpose and exclusive use
  of MIRVAC QUEENSLAND PTY LTD and is not to be used
  for any other purpose or by any other person or corporation.
  Bennett and Bennett Group accepts no responsibility for
  any loss or damage suffered howsoever arising to any
  person or corporation who may use or rely on this plan in
  contravention of these terms.
- This plan shows the proposed location of services for "Ashford Residences" Stage 1 only and does not include other site characteristics such as contours or retaining walls. Location of services are indicative only and subject to construction and final council approval.
- Services information was received from Premises
   Engineers on 22/10/2019.
   The dimensions, areas, number of lots, size and location of
- 5. The dimensions, areas, number of lots, size and location improvements are approximate only and may vary.6. This plan can not be copied unless these notes are
- This plan can not be copied unless these notes are included.

# Services Coordination Plan for Stage 1

| Surveyed By: Approved: BM                                                                                                                                 | Client:       | THE MIRVA  | C GROUP      |       |
|-----------------------------------------------------------------------------------------------------------------------------------------------------------|---------------|------------|--------------|-------|
| Surveyed By:         Approved:         BM           Date Created:         22/10/2019         Scale:         1:600           Comp File:         191518.12d | Locality:     | EVERTON PA | ARK          |       |
| Date Created:         22/10/2019         Scale:         1:600           Comp File:         191518.12d                                                     | Local Gov:    | BCC        | Prepared By: | SDS   |
| Comp File: 191518.12d                                                                                                                                     | Surveyed By:  |            | Approved:    | BM    |
|                                                                                                                                                           | Date Created: | 22/10/2019 | Scale:       | 1:600 |
| Plan No: 191518_011_MIS                                                                                                                                   | Comp File:    | 191518.12d |              |       |
|                                                                                                                                                           | Plan No:      | 191518_01  | 1_MIS        |       |