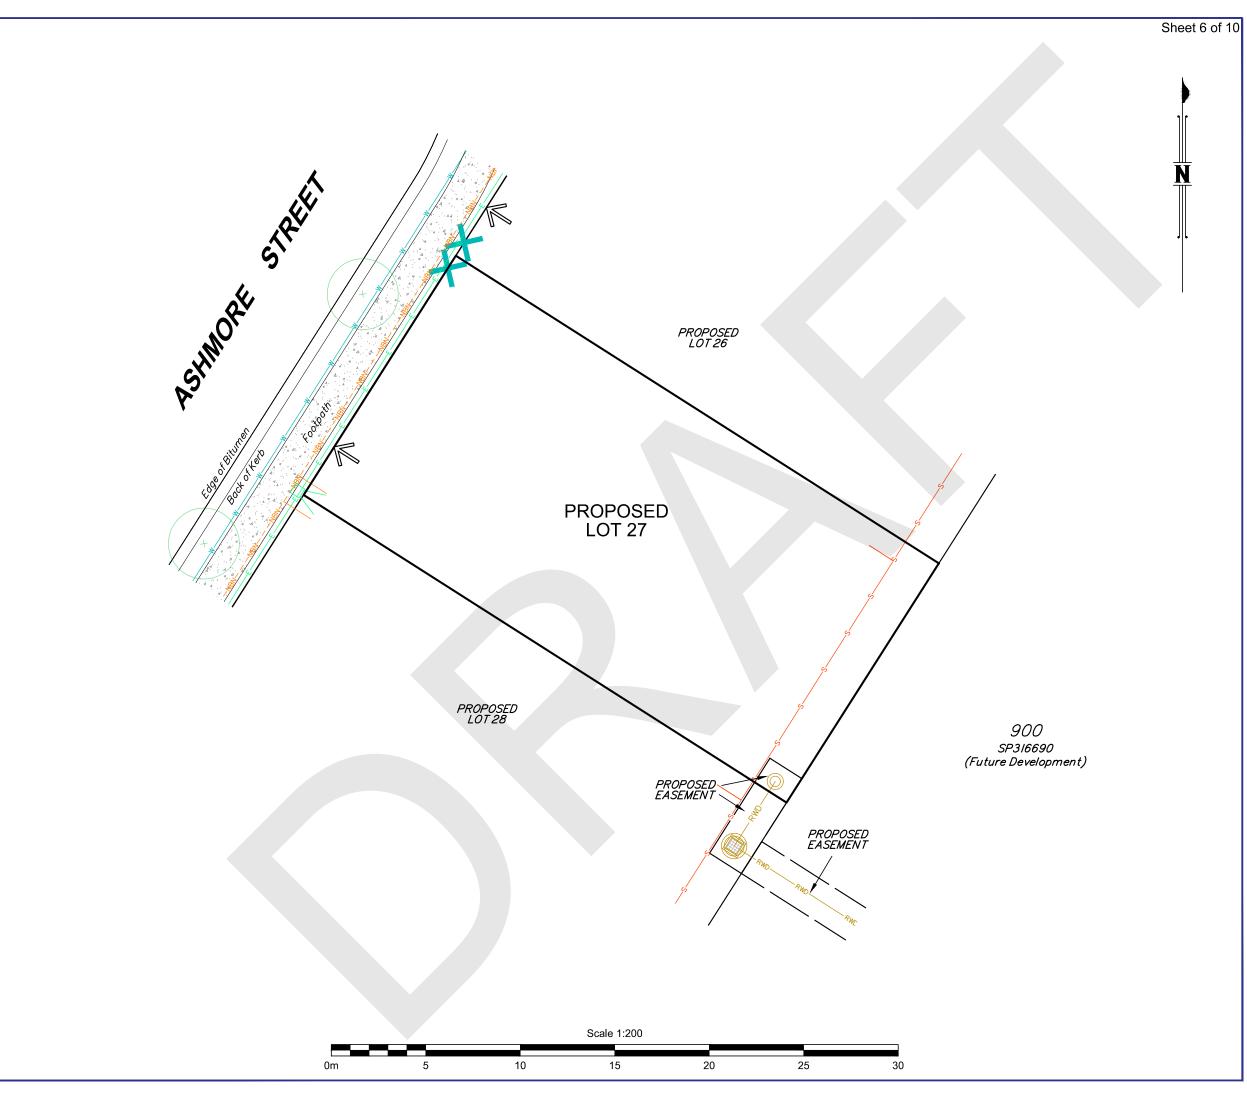

# Services Coordination Plan for Stage 1

| Surveyed By: Approved: BM                                                                                                                                 | Client:       | THE MIRVA  | C GROUP      |       |
|-----------------------------------------------------------------------------------------------------------------------------------------------------------|---------------|------------|--------------|-------|
| Surveyed By:         Approved:         BM           Date Created:         22/10/2019         Scale:         1:600           Comp File:         191518.12d | Locality:     | EVERTON PA | ARK          |       |
| Date Created:         22/10/2019         Scale:         1:600           Comp File:         191518.12d                                                     | Local Gov:    | BCC        | Prepared By: | SDS   |
| Comp File: 191518.12d                                                                                                                                     | Surveyed By:  |            | Approved:    | BM    |
|                                                                                                                                                           | Date Created: | 22/10/2019 | Scale:       | 1:600 |
| Plan No: 191518_011_MIS                                                                                                                                   | Comp File:    | 191518.12d |              |       |
|                                                                                                                                                           | Plan No:      | 191518_01  | 1_MIS        |       |

## for Stage 1

| Client:       | THE MIRVA  | C GROUP      |       |
|---------------|------------|--------------|-------|
| Locality:     | EVERTON PA | ARK          |       |
| Local Gov:    | BCC        | Prepared By: | SDS   |
| Surveyed By:  |            | Approved:    | BM    |
| Date Created: | 22/10/2019 | Scale:       | 1:200 |
| Comp File:    | 191518.12d |              |       |
| Plan No:      | 191518_01  | 1_MIS        |       |