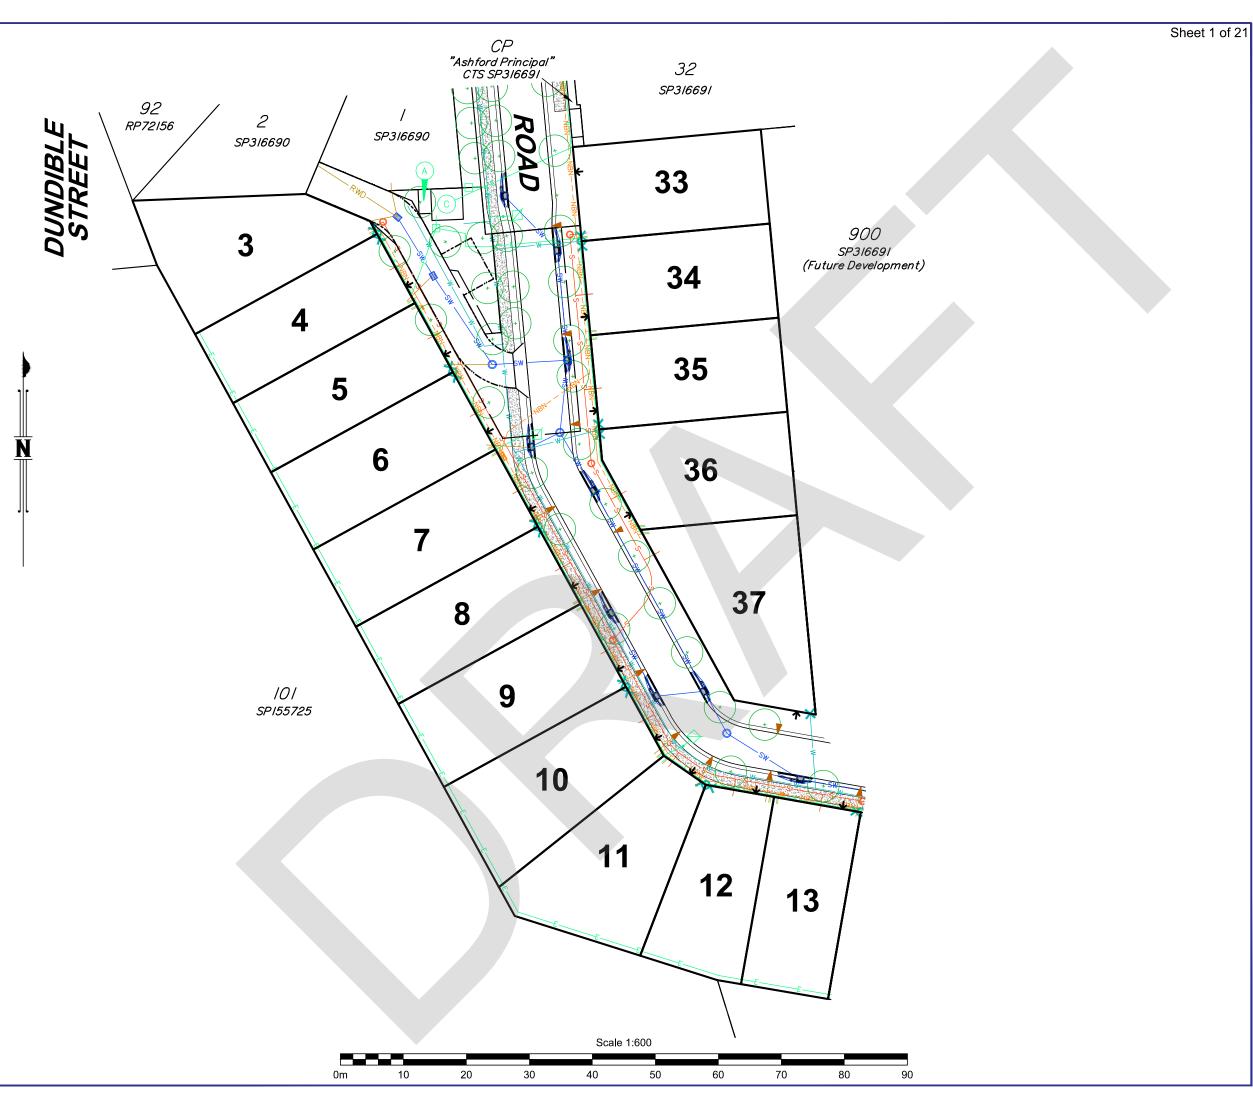

areas, number of lots, size and location of
- improvements are approximate only and may vary.

  6. This plan can not be copied unless these notes are

| Α     | Original Issue | SDS 22/10/2 | 2019 |
|-------|----------------|-------------|------|
| Issue | Revision       | Int Dat     | а    |

for Stage 1

| Client:       | THE MIRVA         | C GROUP      |       |
|---------------|-------------------|--------------|-------|
| Locality:     | EVERTON PA        | ARK          |       |
| Local Gov:    | BCC               | Prepared By: | SDS   |
| Surveyed By:  |                   | Approved:    | BM    |
| Date Created: | 22/10/2019        | Scale:       | 1:200 |
| Comp File:    | 191518.12d        |              |       |
| Plan No:      | 191518 <u>0</u> 1 | 1_MIS        |       |





Surveying, Town Planning & Spatial Services
GOLD COAST | BRISBANE | SUNSHINE COAST | IPSWICH

www.bennettandbennett.com.au



- Drawn to scale on an A3 sheet
- 2. This plan was prepared for the purpose and exclusive use of MIRVAC QUEENSLAND PTY LTD and is not to be used for any other purpose or by any other person or corporation. Bennett and Bennett Group accepts no responsibility for any loss or damage suffered howsoever arising to any person or corporation who may use or rely on this plan in contravention of these terms.
- This plan shows the proposed location of services for "Ashford Residences" Stage 2 only and does not include other site characteristics such as contours or retaining walls. Location of services are indicative only and subject to construction and final council appro