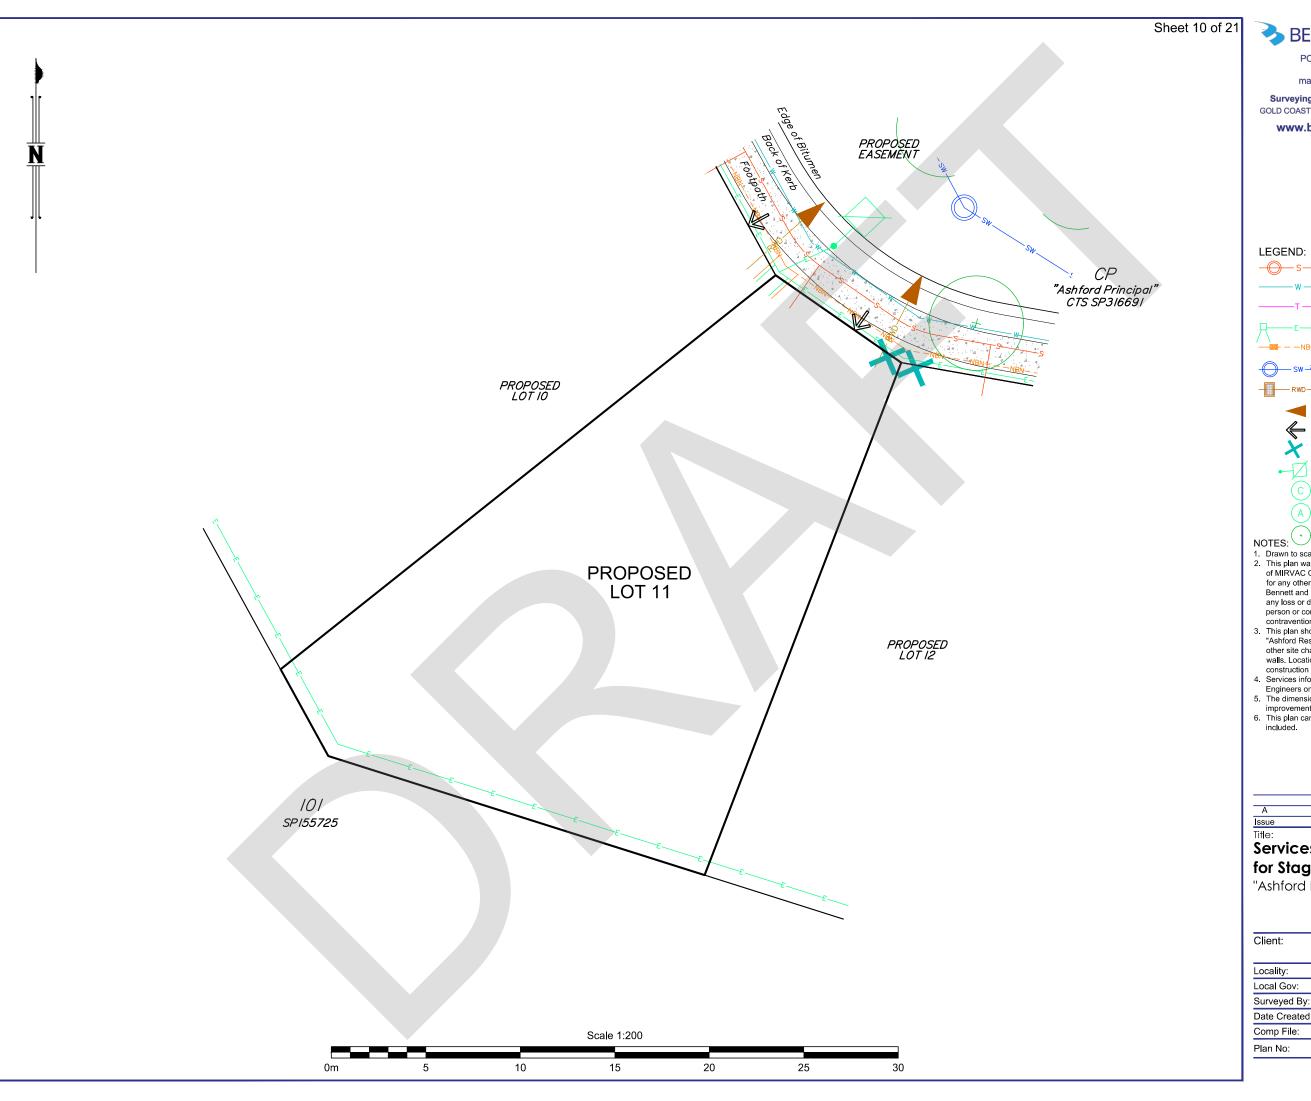

Surveying, Town Planning & Spatial Services GOLD COAST | BRISBANE | SUNSHINE COAST | IPSWICH

www.bennettandbennett.com.au

- Drawn to scale on an A3 sheet.
   This plan was prepared for the purpose and exclusive use of MIRVAC QUEENSLAND PTY LTD and is not to be used for any other purpose or by any other person or corporation. Bennett and Bennett Group accepts no responsibility for any loss or damage suffered howsoever arising to any person or corporation who may use or rely on this plan in contravention of these terms.
  - This plan shows the proposed location of services for "Ashford Residences" Stage 2 only and does not include other site characteristics such as contours or retaining walls. Location of services are indicative only and subject to construction and final council approval.
- Services information was received from Premises Engineers on 22/10/2019.
   The dimensions, areas, number of lots, size and location of
- improvements are approximate only and may vary.

  6. This plan can not be copied unless these notes are

| Α     | Original Issue | SDS | 23/10/2019 |
|-------|----------------|-----|------------|
| Issue | Revision       | Int | Date       |

## for Stage 2

| Client:       | THE MIRVAC GROUP |              |       |
|---------------|------------------|--------------|-------|
| Locality:     | EVERTON PA       | ARK          |       |
| Local Gov:    | BCC              | Prepared By: | SDS   |
| Surveyed By:  |                  | Approved:    | BM    |
| Date Created: | 23/10/2019       | Scale:       | 1:200 |
| Comp File:    | 181518.12d       |              |       |
| Plan No:      | 191518_01        | 2_MIS        |       |