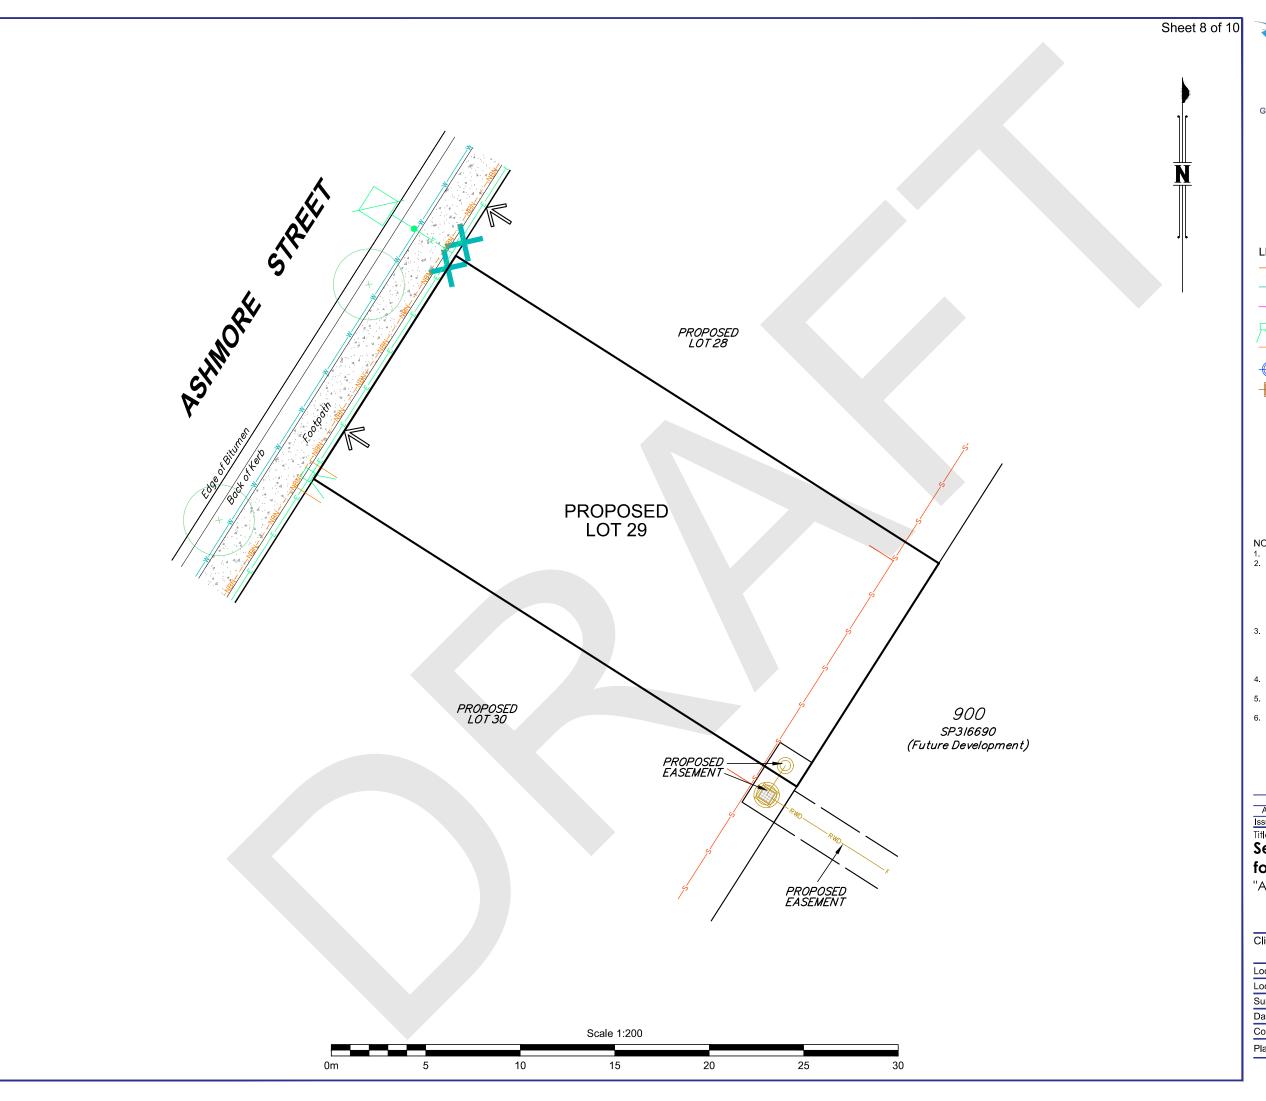

**Services Coordination Plan** 

## for Stage 1

| Client:       | THE MIRVA  | C GROUP      |       |
|---------------|------------|--------------|-------|
| Locality:     | EVERTON PA | ARK          |       |
| Local Gov:    | BCC        | Prepared By: | SDS   |
| Surveyed By:  |            | Approved:    | BM    |
| Date Created: | 22/10/2019 | Scale:       | 1:200 |
| Comp File:    | 191518.12d |              |       |
| Plan No:      | 191518_01  | 1_MIS        |       |