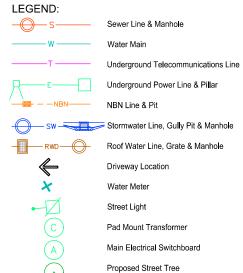

### LEGEND: Sewer Line & Manhole Water Main Underground Telecommunications Line Underground Power Line & Pillar NBN Line & Pit Stormwater Line, Gully Pit & Manhole Roof Water Line, Grate & Manhole **Driveway Location** Water Meter Street Light Pad Mount Transformer Main Electrical Switchboard Proposed Street Tree