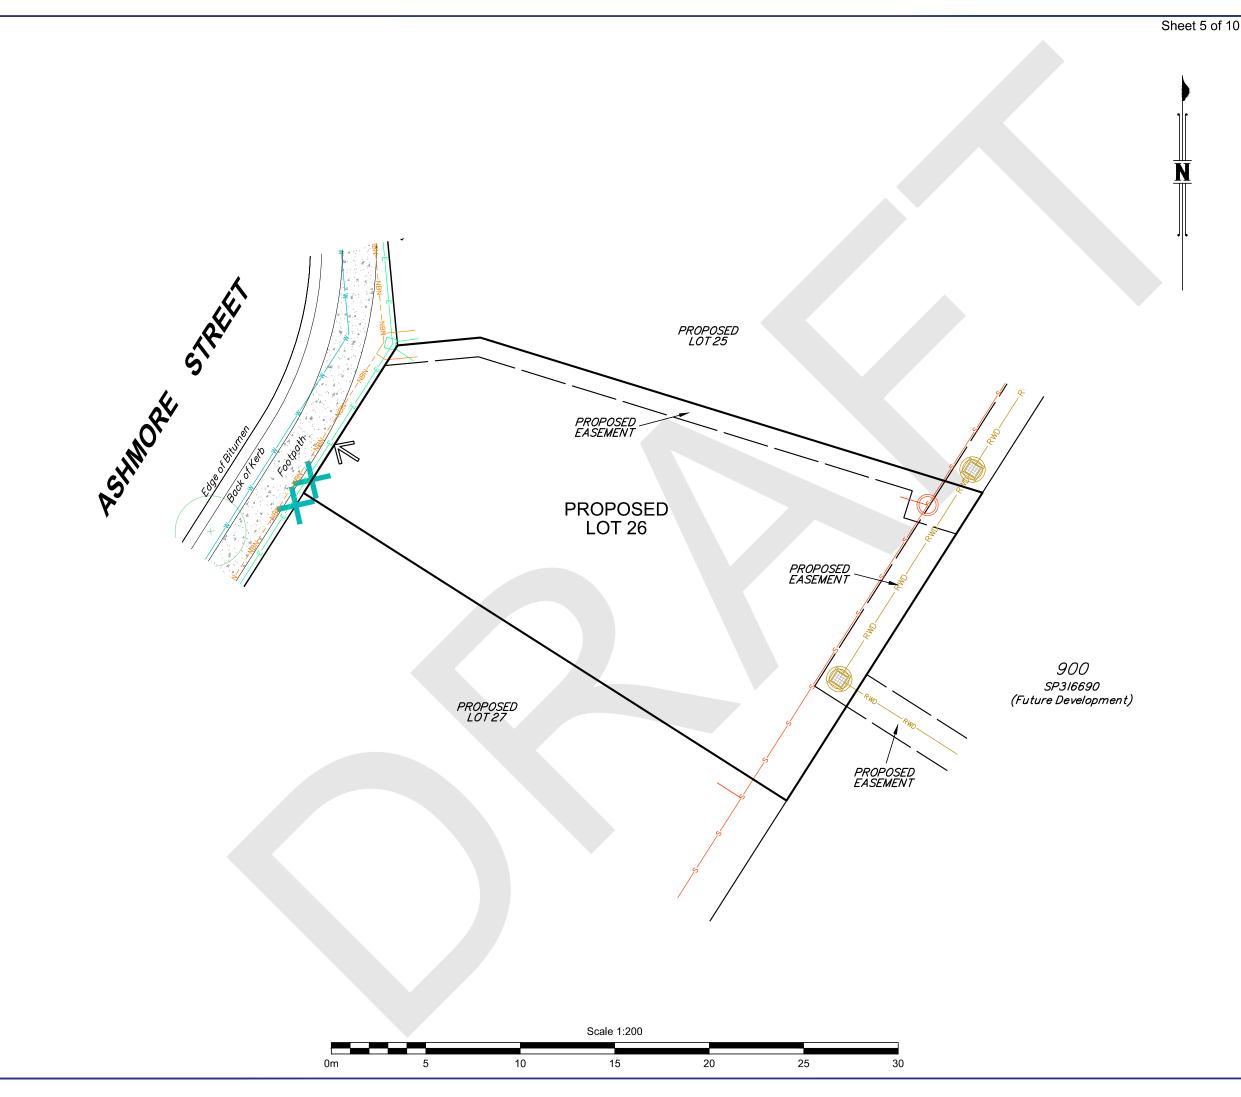

Surveying, Town Planning & Spatial Services GOLD COAST | BRISBANE | SUNSHINE COAST | IPSWICH

www.bennettandbennett.com.au

- NOTES:
  1. Drawn to scale on an A3 sheet.
- This plan was prepared for the purpose and exclusive use of MIRVAC QUEENSLAND PTY LTD and is not to be used for any other purpose or by any other person or corporation. Bennett and Bennett Group accepts no responsibility for any loss or damage suffered howsoever arising to any person or corporation who may use or rely on this plan in contravention of these terms.
- 3. This plan shows the proposed location of services for "Ashford Residences" Stage 1 only and does not include other site characteristics such as contours or retaining walls. Location of services are indicative only and subject to construction and final council approval.
- Services information was received from Premises Engineers on 22/10/2019.
   The dimensions, areas, number of lots, size and location of
- improvements are approximate only and may vary.

  6. This plan can not be copied unless these notes are

| Α     | Original Issue | SDS | 22/10/2019 |
|-------|----------------|-----|------------|
| Issue | Revision       | Int | Date       |
| Title |                |     |            |

for Stage 1

| Client:       | THE MIRVA         | C GROUP      |       |
|---------------|-------------------|--------------|-------|
| Locality:     | EVERTON PA        | ARK          |       |
| Local Gov:    | BCC               | Prepared By: | SDS   |
| Surveyed By:  |                   | Approved:    | BM    |
| Date Created: | 22/10/2019        | Scale:       | 1:200 |
| Comp File:    | 191518.12d        |              |       |
| Plan No:      | 191518 <u></u> 01 | 1_MIS        |       |