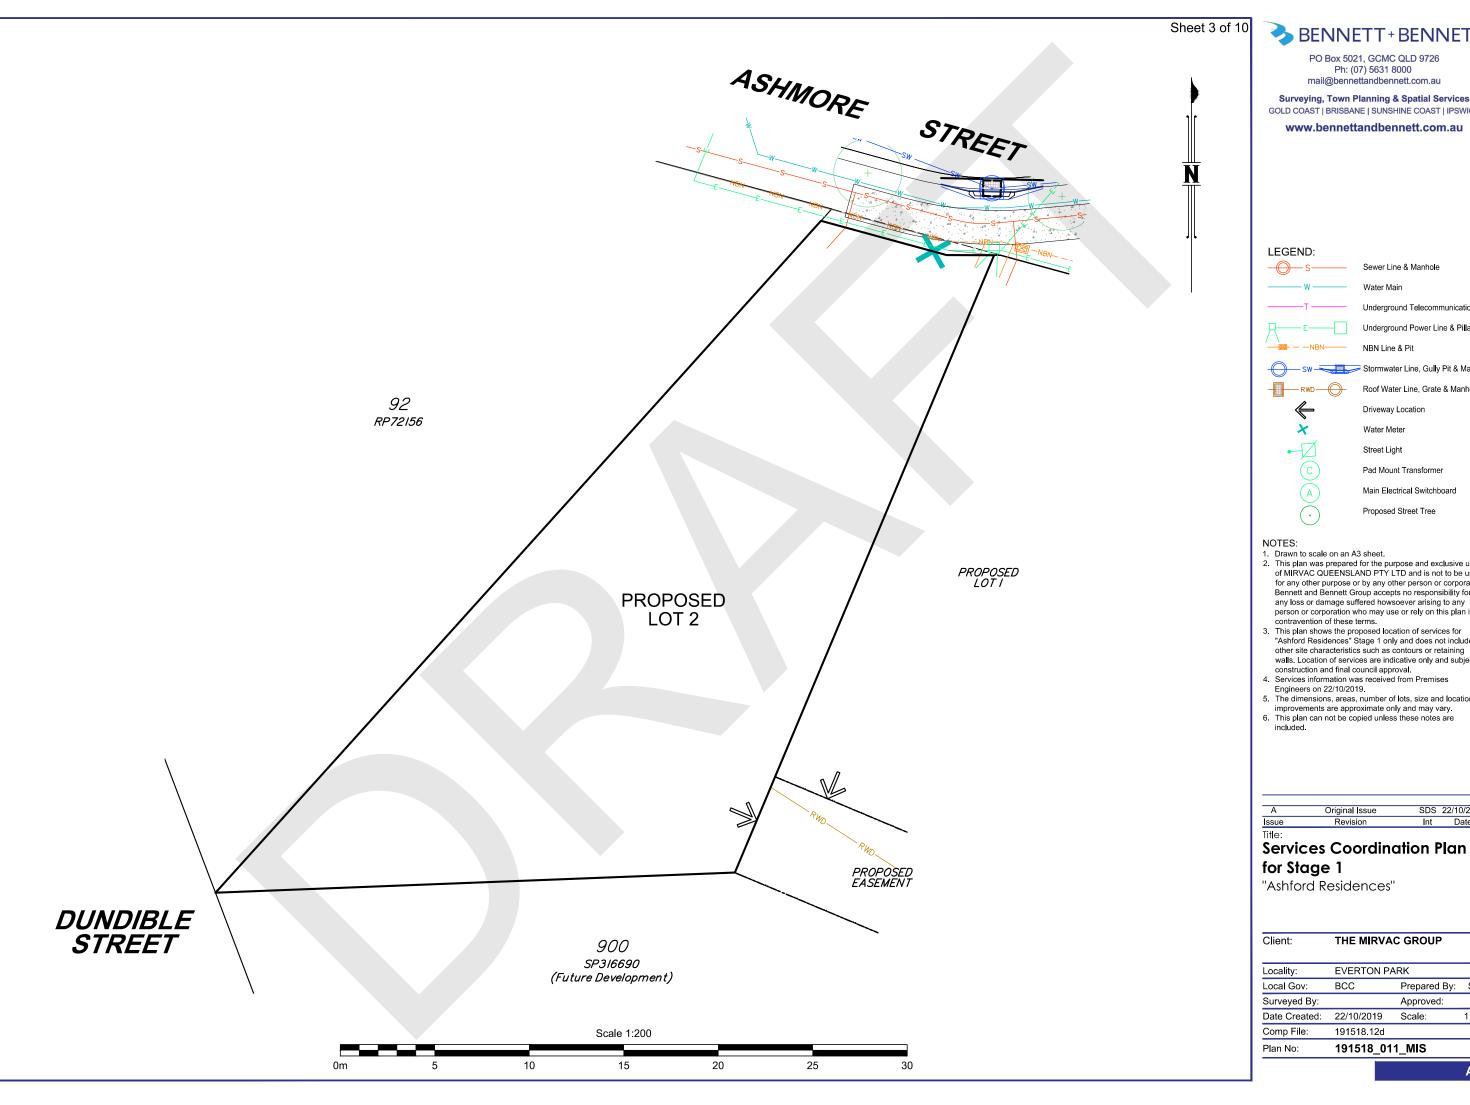

### NOTES:

- Drawn to scale on an A3 sheet.
- This plan was prepared for the purpose and exclusive use
  of MIRVAC QUEENSLAND PTY LTD and is not to be used
  for any other purpose or by any other person or corporation.
  Bennett and Bennett Group accepts no responsibility for
  any loss or damage suffered howsoever arising to any
  person or corporation who may use or rely on this plan in
  contravention of these terms.
- This plan shows the proposed location of services for "Ashford Residences" Stage 1 only and does not include other site characteristics such as contours or retaining walls. Location of services are indicative only and subject to construction and final council approval.
- Services information was received from Premises
   Engineers on 22/10/2019.
   The dimensions, areas, number of lots, size and location of
- 5. The dimensions, areas, number of lots, size and location improvements are approximate only and may vary.6. This plan can not be copied unless these notes are
- This plan can not be copied unless these notes are included.

# Services Coordination Plan for Stage 1

| Surveyed By: Approved: BM                                                                                                                                 | Client:       | THE MIRVA  | C GROUP      |       |
|-----------------------------------------------------------------------------------------------------------------------------------------------------------|---------------|------------|--------------|-------|
| Surveyed By:         Approved:         BM           Date Created:         22/10/2019         Scale:         1:600           Comp File:         191518.12d | Locality:     | EVERTON PA | ARK          |       |
| Date Created:         22/10/2019         Scale:         1:600           Comp File:         191518.12d                                                     | Local Gov:    | BCC        | Prepared By: | SDS   |
| Comp File: 191518.12d                                                                                                                                     | Surveyed By:  |            | Approved:    | BM    |
|                                                                                                                                                           | Date Created: | 22/10/2019 | Scale:       | 1:600 |
| Plan No: 191518_011_MIS                                                                                                                                   | Comp File:    | 191518.12d |              |       |
|                                                                                                                                                           | Plan No:      | 191518_01  | 1_MIS        |       |