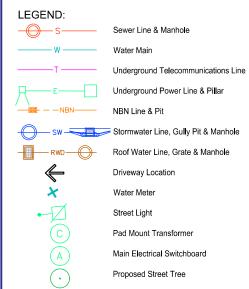

### LEGEND: Sewer Line & Manhole Water Main Underground Telecommunications Line Underground Power Line & Pillar NBN Line & Pit Stormwater Line, Gully Pit & Manhole Roof Water Line, Grate & Manhole **Driveway Location** Water Meter Street Light Pad Mount Transformer Main Electrical Switchboard Proposed Street Tree