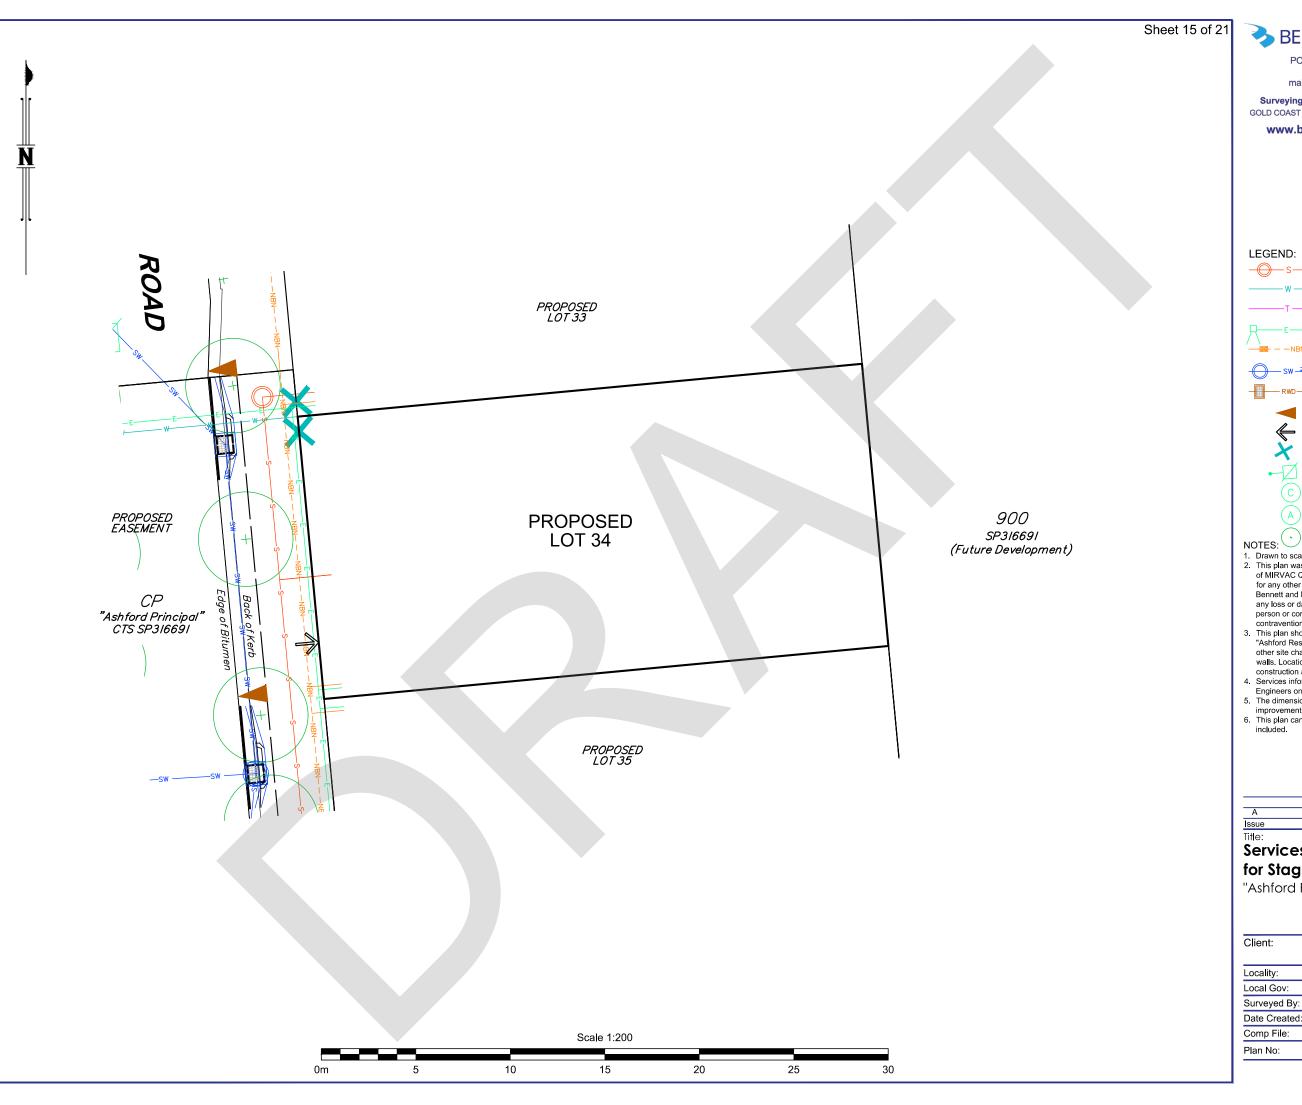

Surveying, Town Planning & Spatial Services GOLD COAST | BRISBANE | SUNSHINE COAST | IPSWICH

www.bennettandbennett.com.au

- Drawn to scale on an A3 sheet.
   This plan was prepared for the purpose and exclusive use of MIRVAC QUEENSLAND PTY LTD and is not to be used for any other purpose or by any other person or corporation. Bennett and Bennett Group accepts no responsibility for any loss or damage suffered howsoever arising to any person or corporation who may use or rely on this plan in contravention of these terms.
  - This plan shows the proposed location of services for "Ashford Residences" Stage 2 only and does not include other site characteristics such as contours or retaining walls. Location of services are indicative only and subject to construction and final council approval.
- Services information was received from Premises Engineers on 22/10/2019.
   The dimensions, areas, number of lots, size and location of
- improvements are approximate only and may vary.

  6. This plan can not be copied unless these notes are

| Α     | Original Issue | SDS | 23/10/2019 |
|-------|----------------|-----|------------|
| Issue | Revision       | Int | Date       |

## for Stage 2

| Client:       | THE MIRVAC GROUP |              |       |
|---------------|------------------|--------------|-------|
| Locality:     | EVERTON PA       | ARK          |       |
| Local Gov:    | BCC              | Prepared By: | SDS   |
| Surveyed By:  |                  | Approved:    | BM    |
| Date Created: | 23/10/2019       | Scale:       | 1:200 |
| Comp File:    | 181518.12d       |              |       |
| Plan No:      | 191518_01        | 2_MIS        |       |