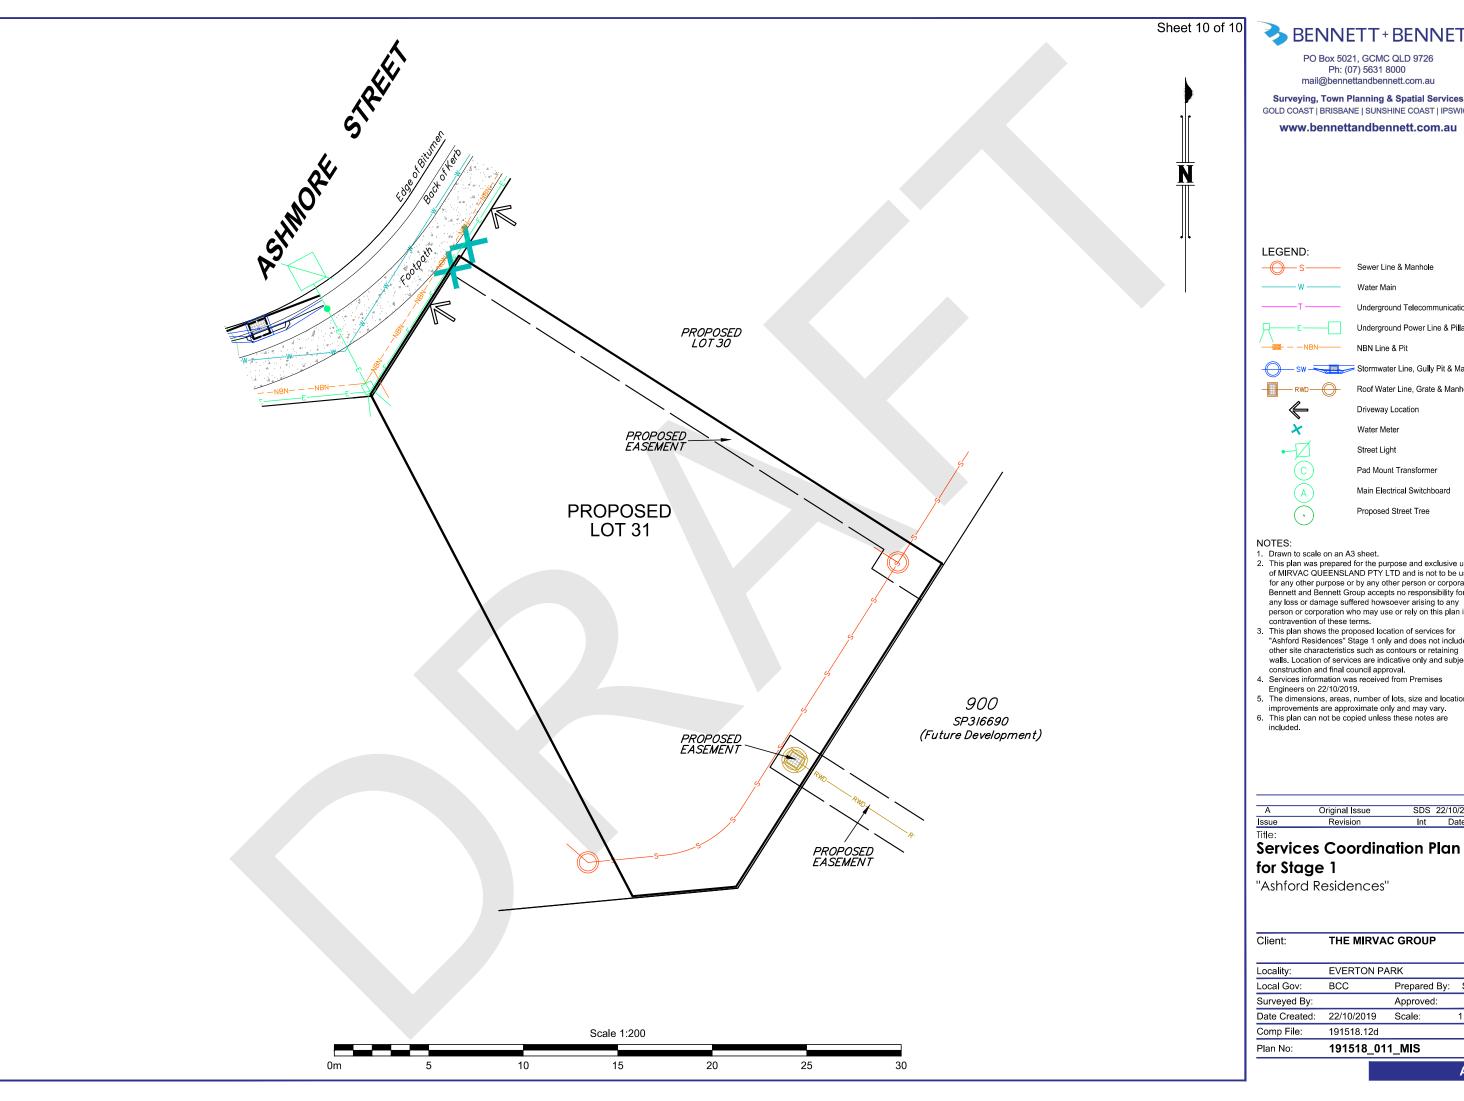

### NOTES:

- Drawn to scale on an A3 sheet.
- This plan was prepared for the purpose and exclusive use
  of MIRVAC QUEENSLAND PTY LTD and is not to be used
  for any other purpose or by any other person or corporation.
  Bennett and Bennett Group accepts no responsibility for
  any loss or damage suffered howsoever arising to any
  person or corporation who may use or rely on this plan in
  contravention of these terms.
- This plan shows the proposed location of services for "Ashford Residences" Stage 1 only and does not include other site characteristics such as contours or retaining walls. Location of services are indicative only and subject to construction and final council approval.
- Services information was received from Premises
   Engineers on 22/10/2019.
   The dimensions, areas, number of lots, size and location of
- 5. The dimensions, areas, number of lots, size and location improvements are approximate only and may vary.6. This plan can not be copied unless these notes are
- This plan can not be copied unless these notes are included.

| Α     | Original Issue | SDS | 22/10/2019 |
|-------|----------------|-----|------------|
| Issue | Revision       | Int | Date       |

# Services Coordination Plan for Stage 1

| Surveyed By: Approved: BM                                                                                                                                 | Client:       | THE MIRVA  | C GROUP      |       |
|-----------------------------------------------------------------------------------------------------------------------------------------------------------|---------------|------------|--------------|-------|
| Surveyed By:         Approved:         BM           Date Created:         22/10/2019         Scale:         1:600           Comp File:         191518.12d | Locality:     | EVERTON PA | ARK          |       |
| Date Created:         22/10/2019         Scale:         1:600           Comp File:         191518.12d                                                     | Local Gov:    | BCC        | Prepared By: | SDS   |
| Comp File: 191518.12d                                                                                                                                     | Surveyed By:  |            | Approved:    | BM    |
|                                                                                                                                                           | Date Created: | 22/10/2019 | Scale:       | 1:600 |
| Plan No: 191518_011_MIS                                                                                                                                   | Comp File:    | 191518.12d |              |       |
|                                                                                                                                                           | Plan No:      | 191518_01  | 1_MIS        |       |