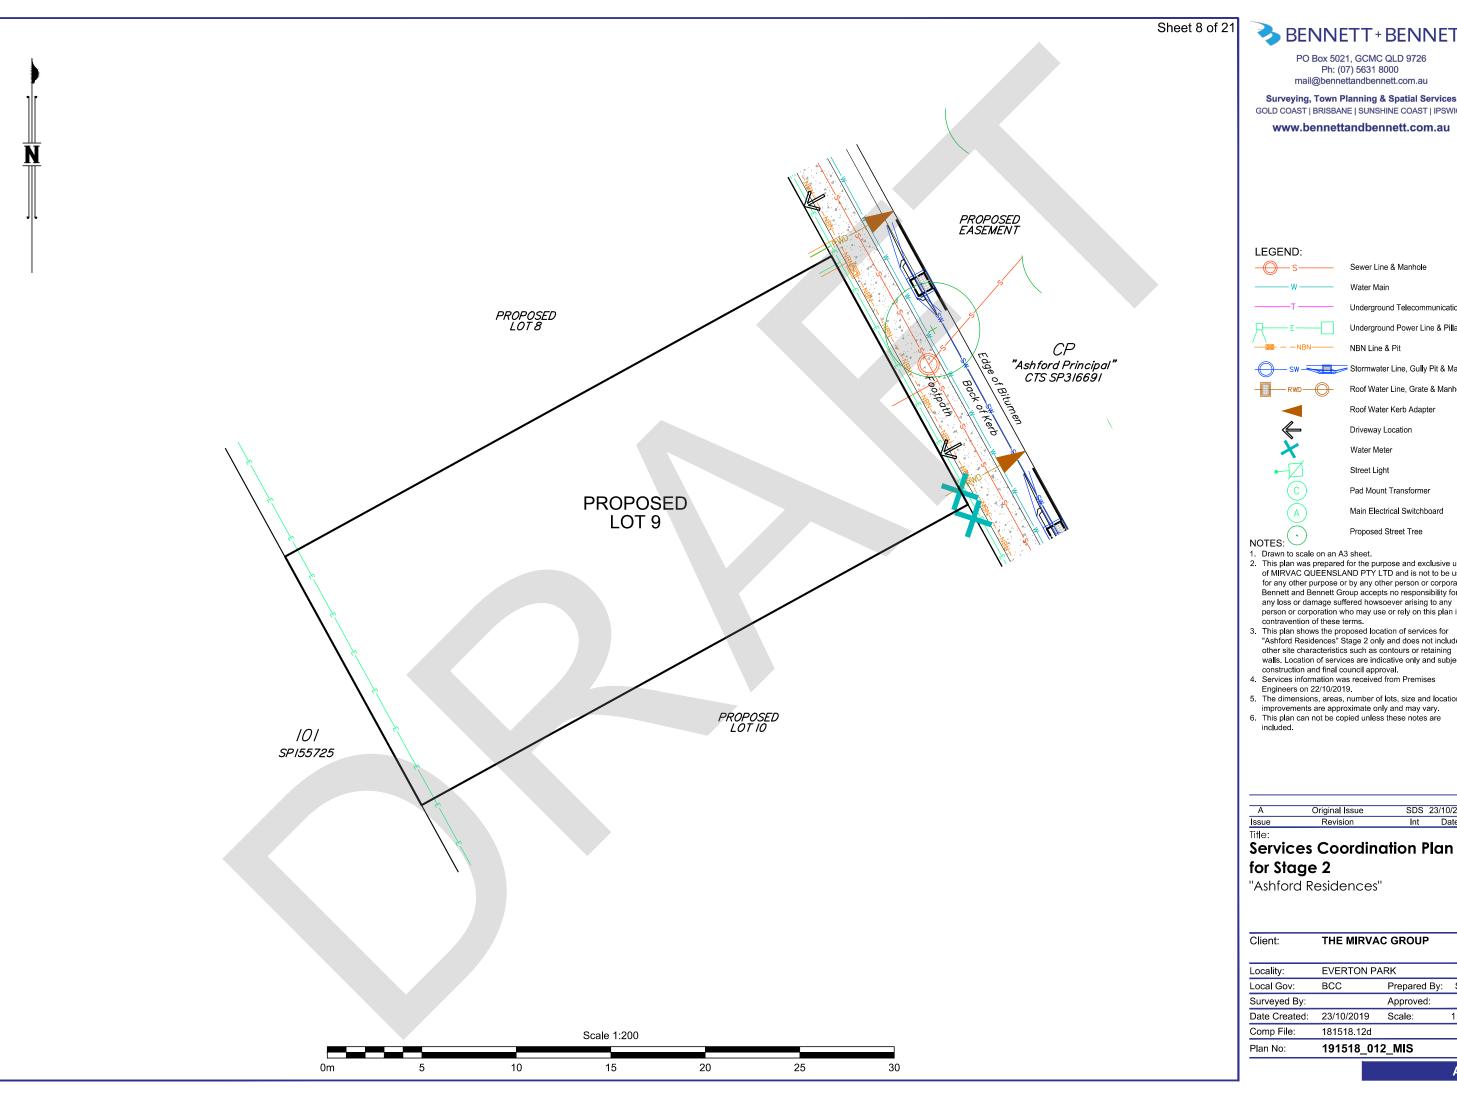

Surveying, Town Planning & Spatial Services GOLD COAST | BRISBANE | SUNSHINE COAST | IPSWICH

www.bennettandbennett.com.au

- Drawn to scale on an A3 sheet.
  - This plan was prepared for the purpose and exclusive use of MIRVAC QUEENSLAND PTY LTD and is not to be used for any other purpose or by any other person or corporation. Bennett and Bennett Group accepts no responsibility for any loss or damage suffered howsoever arising to any person or corporation who may use or rely on this plan in contravention of these terms.
  - This plan shows the proposed location of services for "Ashford Residences" Stage 2 only and does not include other site characteristics such as contours or retaining walls. Location of services are indicative only and subject to construction and final council approval.
  - 4. Services information was received from Premises Engineers on 22/10/2019.

    5. The dimensions, areas, number of lots, size and location of
  - improvements are approximate only and may vary.

    6. This plan can not be copied unless these notes are

| Α     | Original Issue | SDS | 23/10/2019 |
|-------|----------------|-----|------------|
| Issue | Revision       | Int | Date       |

**Services Coordination Plan** 

## for Stage 2

| Client:       | THE MIRVAC GROUP  |              |       |
|---------------|-------------------|--------------|-------|
| Locality:     | EVERTON PA        | ARK          |       |
| Local Gov:    | BCC               | Prepared By: | SDS   |
| Surveyed By:  |                   | Approved:    | ВМ    |
| Date Created: | 23/10/2019        | Scale:       | 1:200 |
| Comp File:    | 181518.12d        |              |       |
| Plan No:      | 191518 <u>0</u> 1 | 2_MIS        |       |
|               |                   |              |       |