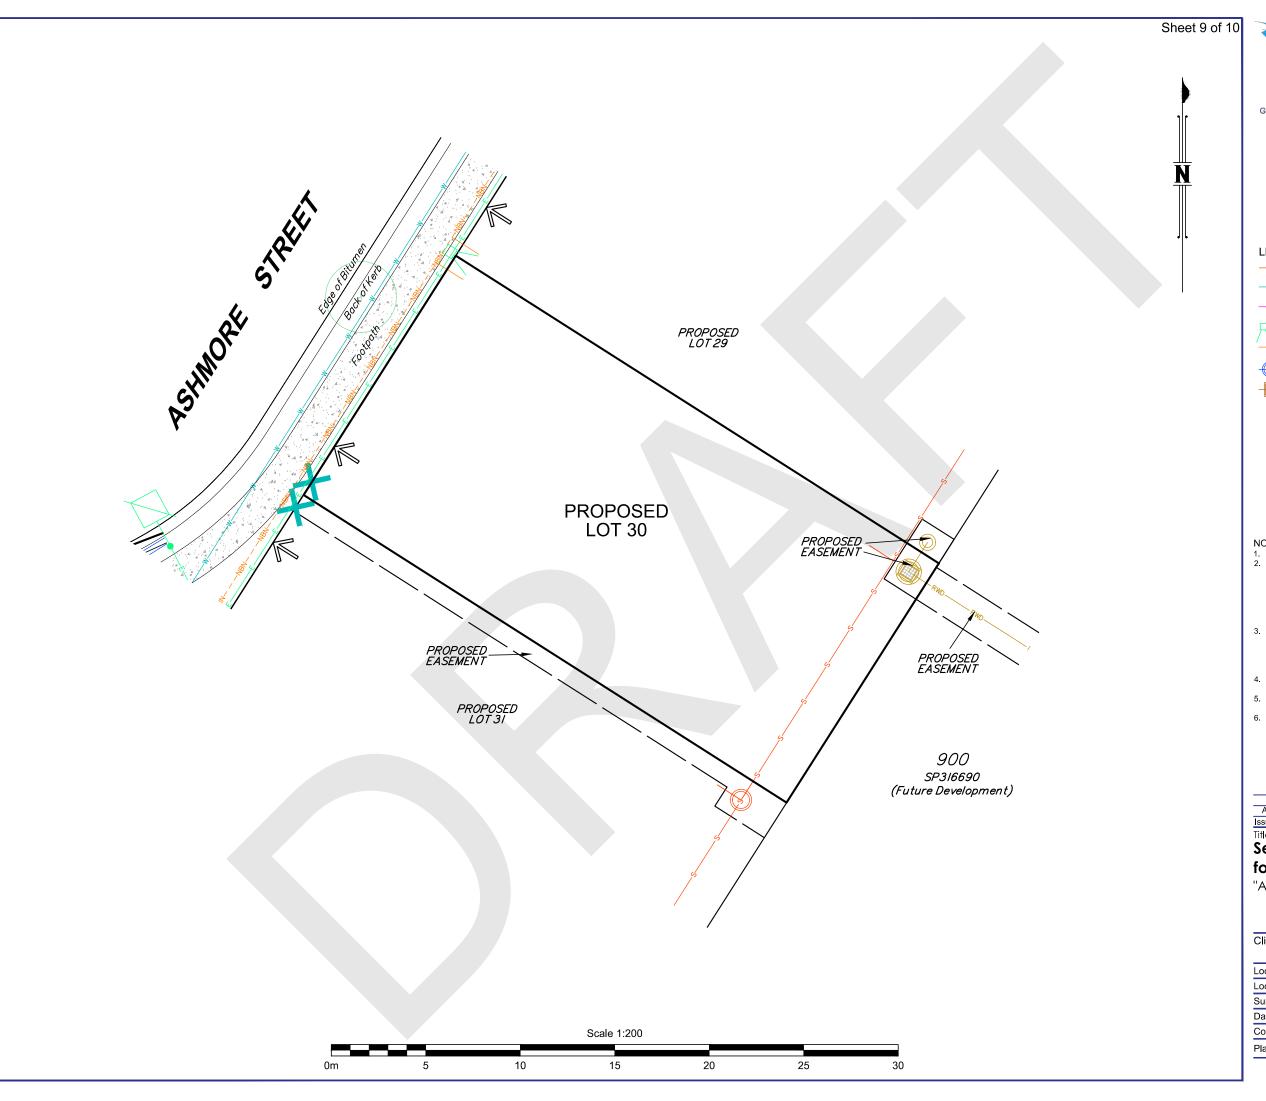

for Stage 1

| Client:       | THE MIRVA         | C GROUP      |       |
|---------------|-------------------|--------------|-------|
| Locality:     | EVERTON PA        | ARK          |       |
| Local Gov:    | BCC               | Prepared By: | SDS   |
| Surveyed By:  |                   | Approved:    | BM    |
| Date Created: | 22/10/2019        | Scale:       | 1:200 |
| Comp File:    | 191518.12d        |              |       |
| Plan No:      | 191518 <u></u> 01 | 1_MIS        |       |