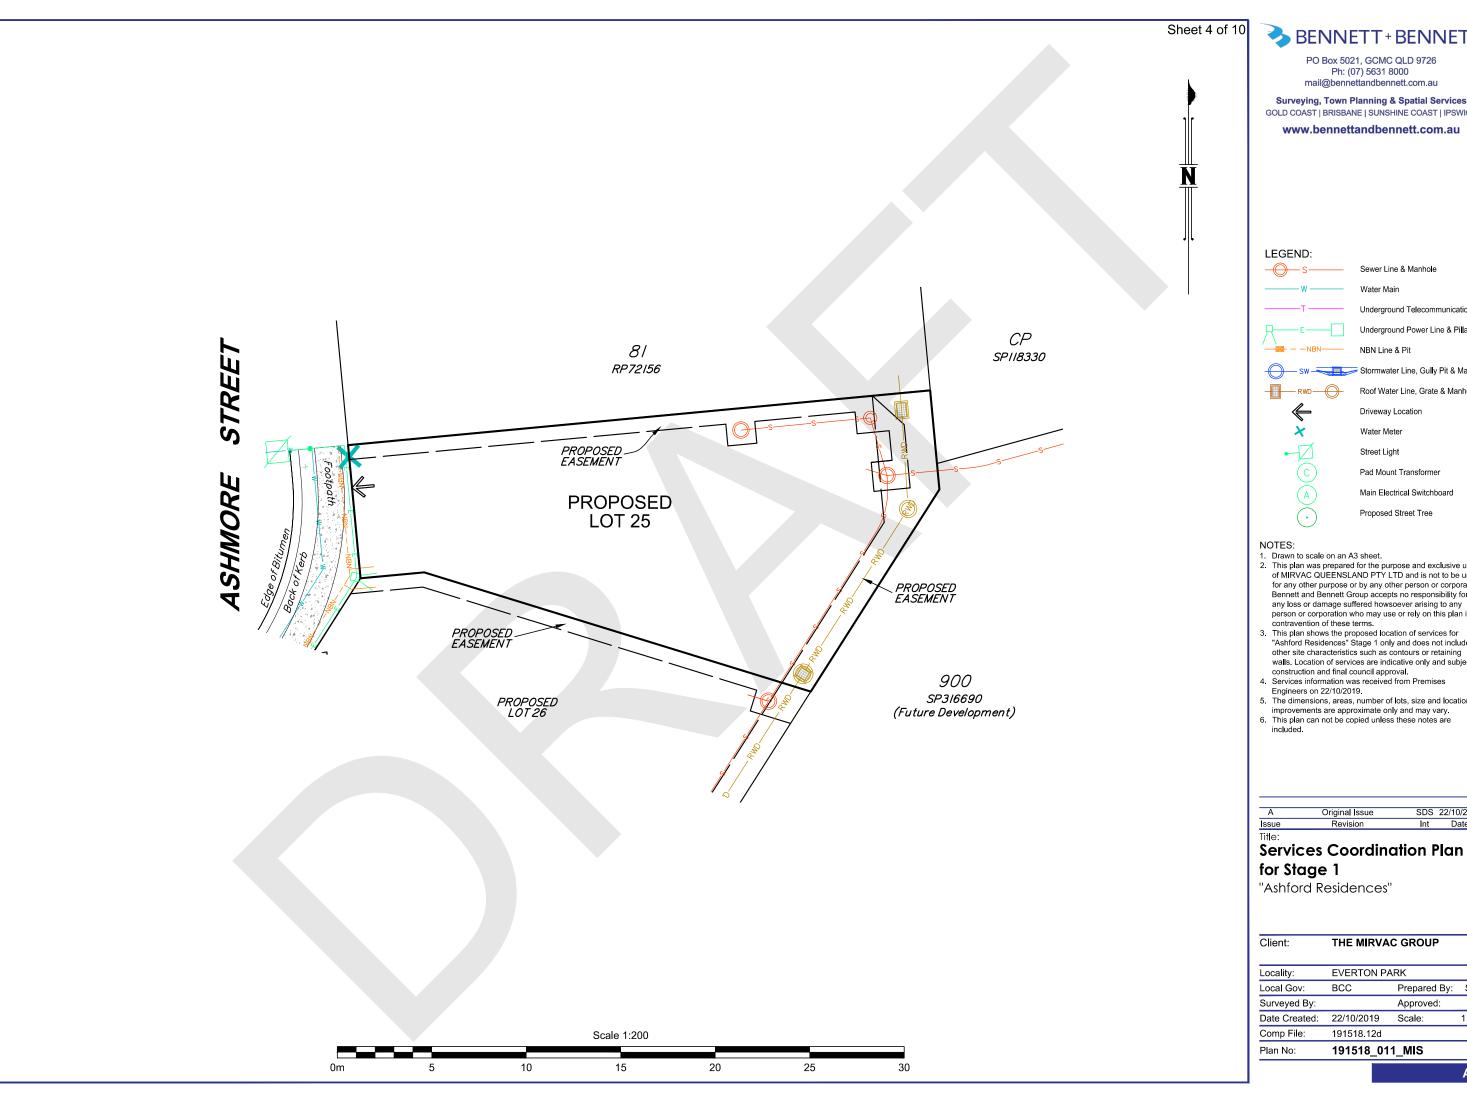

Surveying, Town Planning & Spatial Services GOLD COAST | BRISBANE | SUNSHINE COAST | IPSWICH

www.bennettandbennett.com.au

- NOTES:

  1. Drawn to scale on an A3 sheet.

  2. This plan was prepared for the purpose and exclusive use of MIRVAC QUEENSLAND PTY LTD and is not to be used for any other purpose or by any other person or corporation. Bennett and Bennett Group accepts no responsibility for any loss or damage suffered howsoever arising to any person or corporation who may use or rely on this plan in contravention of these terms.
- 3. This plan shows the proposed location of services for "Ashford Residences" Stage 1 only and does not include other site characteristics such as contours or retaining walls. Location of services are indicative only and subject to construction and final council approval.
- Services information was received from Premises Engineers on 22/10/2019.
   The dimensions, areas, number of lots, size and location of
- improvements are approximate only and may vary.

  6. This plan can not be copied unless these notes are

| Α     | Original Issue | SDS | 22/10/2019 |
|-------|----------------|-----|------------|
| Issue | Revision       | Int | Date       |
| Title |                |     |            |

**Services Coordination Plan** 

## for Stage 1

| Client:       | THE MIRVA  | C GROUP      |       |
|---------------|------------|--------------|-------|
| Locality:     | EVERTON PA | ARK          |       |
| Local Gov:    | BCC        | Prepared By: | SDS   |
| Surveyed By:  |            | Approved:    | BM    |
| Date Created: | 22/10/2019 | Scale:       | 1:200 |
| Comp File:    | 191518.12d |              |       |
| Plan No:      | 191518_01  | 1_MIS        |       |