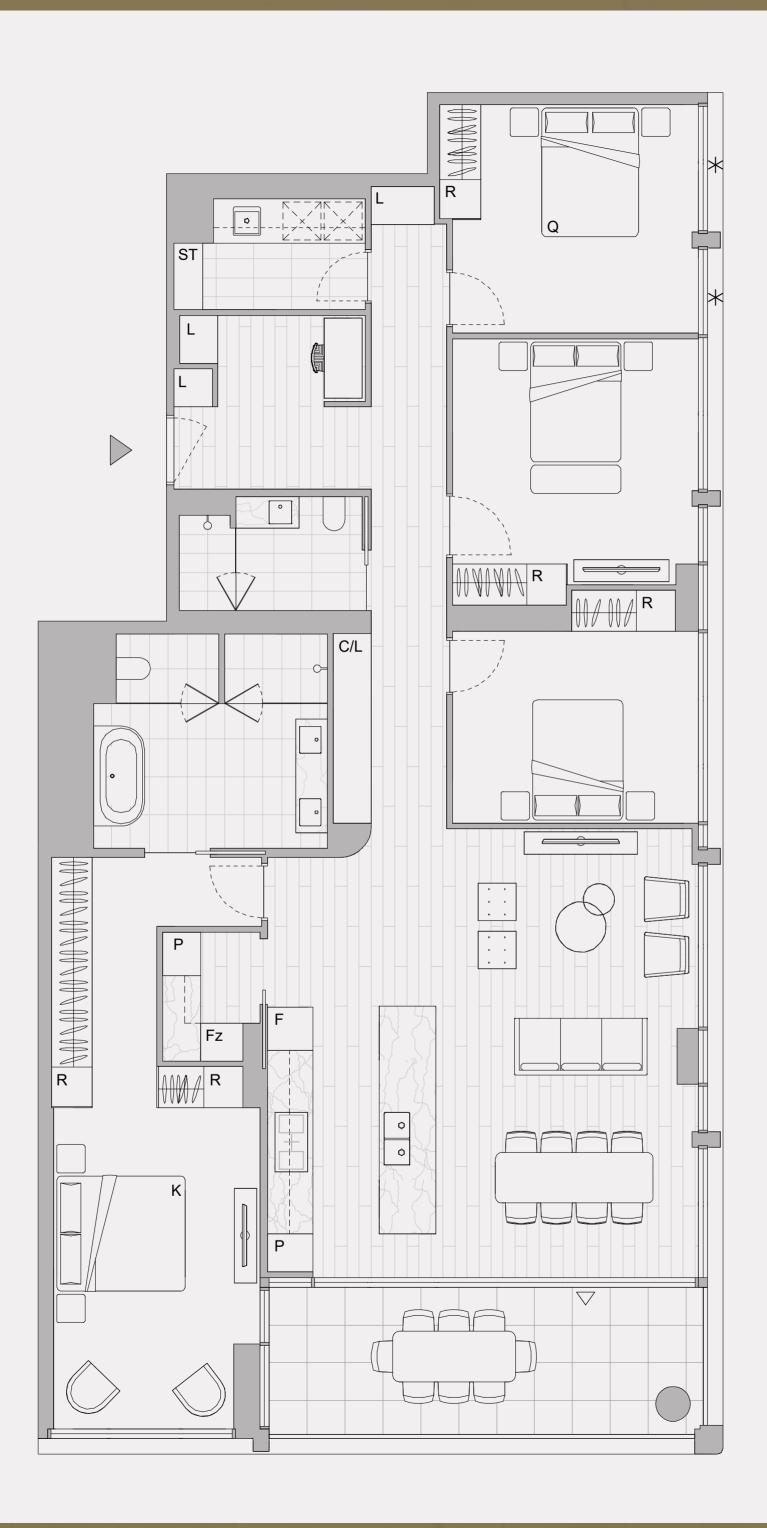

## PRESTIGE RESIDENCE 601

4 Bedroom, 2 Bathroom, Media

183.3m<sup>2</sup> Internal Area: External Area: 16.7m<sup>2</sup> Total Area: 200m<sup>2</sup>

## Legend - As Applicable

△ Access ▲ Balcony Access Fz Freezer \* Privacy Glazing Treatment

\*\* Privacy Screen

\*\*\* Window Shroud

+++ Planter - Private Property

Planter - Common Property

FS Fridge Space

FF Fridge / Freezer

ST\* Storage under stairs

C Communications

R Robe Fitout

K King Bed Q Queen Bed

F Fridge

P Pantry

L Linen

LEVEL 6

## TO PRINCES PARK

Disclaimer: This floor plan was produced prior to construction and while the information contained herein is believed to be correct it is not guaranteed. Changes will undoubtedly be made in accordance with the contract for sale. The plan does not show additional features such as hot water system, services or bulkheads necessary for services. Dimensions, areas and scale of floor plans are approximate only. Areas subject to change in accordance with the provisions of the contract. Area includes balcony and/or terrace where applicable. It excludes associated parking and external storage areas. Areas calculated in accordance with the Property Council of Australia Method of Measurement. The furniture and furnishings depicted are not included with any sale. Purchasers must refer to the contract for sale for the list of inclusions. Furnishings should not be taken to indicate the final position of power points, TV connection points and the like. Bed sizes shown are indicative only and not guaranteed. All graphics, including design and extent of tile/paver/carpet areas, landscaping, balustrades, sun shading devices, fencing, privacy screens and services equipment are for illustrative purposes only and are not to be relied on as a representative of the final product.