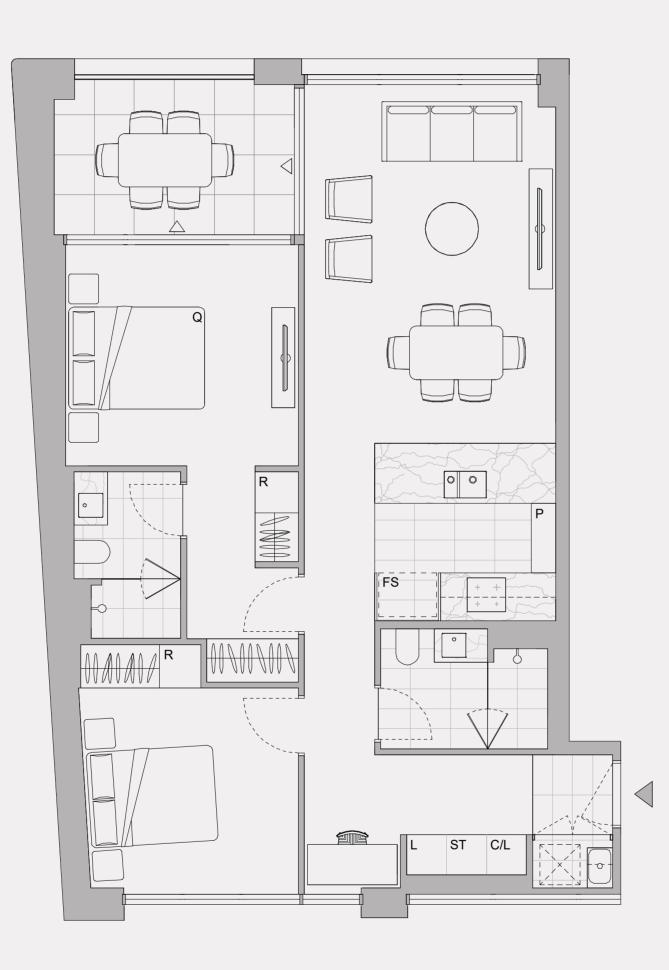

# SIGNATURE RESIDENCE 121

## 2 Bedroom, 2 Bathroom, Media

| nternal Area:  | 89.6m <sup>2</sup> |
|----------------|--------------------|
| External Area: | 9.4m <sup>2</sup>  |
| Total Area:    | 99.0m <sup>2</sup> |

## Legend - As Applicable

- △ Access
- $\triangle$  Balcony Access
- \* Privacy Glazing Treatment
- \*\* Privacy Screen
- \*\*\* Window Shroud
- +++ Planter Private Property
- Planter Common Property
- FS Fridge Space
- FF Fridge / Freezer
- F Fridge

### LEVEL 1

- Fz Freezer
- P Pantry
- R Robe Fitout
- L Linen
- C Communications
- ST Storage
- ST\* Storage under stairs
- K King Bed
- Q Queen Bed