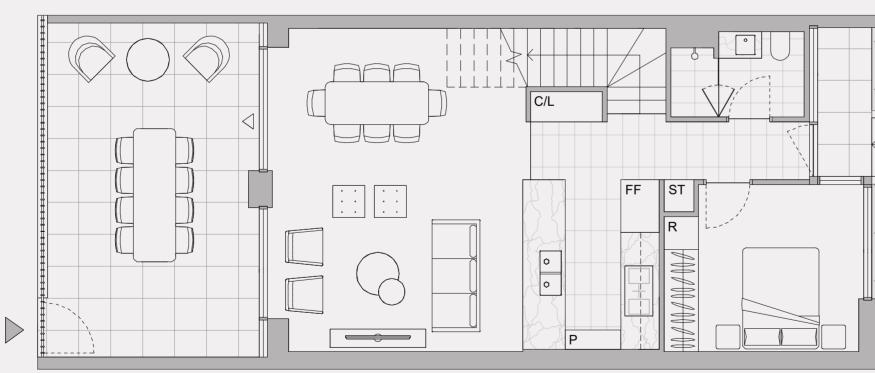

#### LOWER LEVEL

0

UPPER LEVEL

# LUXURY RESIDENCE 131

### 3 Bedroom, 3 Bathroom

| nternal Area:  | 130.4m <sup>2</sup> |  |
|----------------|---------------------|--|
| External Area: | 31.4m <sup>2</sup>  |  |
| Total Area:    | 161.8m <sup>2</sup> |  |

#### Legend - As Applicable

- △ Access
- △ Balcony Access
- \* Privacy Glazing Treatment
- \*\* Privacy Screen
- \*\*\* Window Shroud
- +++ Planter Private Property
- Planter Common Property
- FS Fridge Space
- FF Fridge / Freezer
- F Fridge

#### LEVEL 1

- P Pantry
- R Robe Fitout
- L Linen
- C Communications
- ST Storage
- ST\* Storage under stairs
- K King Bed
- Q Queen Bed

PARK ST