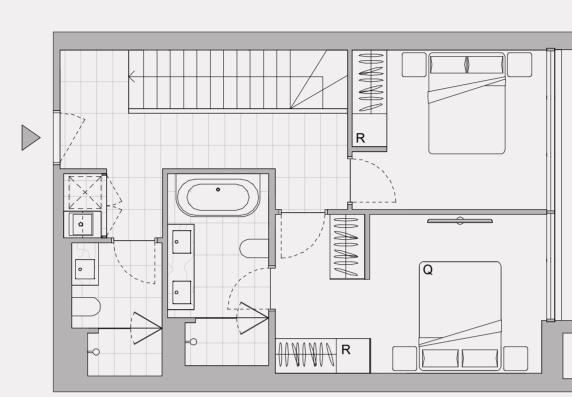

#### LOWER LEVEL

0

UPPER LEVEL

# LUXURY RESIDENCE 131

### 3 Bedroom, 3 Bathroom

| nternal Area:  | 130.4m <sup>2</sup> |  |
|----------------|---------------------|--|
| External Area: | 31.4m <sup>2</sup>  |  |
| Total Area:    | 161.8m <sup>2</sup> |  |

#### Legend - As Applicable

- △ Access
- △ Balcony Access
- \* Privacy Glazing Treatment
- \*\* Privacy Screen
- \*\*\* Window Shroud
- +++ Planter Private Property
- Planter Common Property
- FS Fridge Space
- FF Fridge / Freezer
- F Fridge

#### LEVEL 1

- P Pantry
- R Robe Fitout
- L Linen
- C Communications
- ST Storage
- ST\* Storage under stairs
- K King Bed
- Q Queen Bed

PARK ST