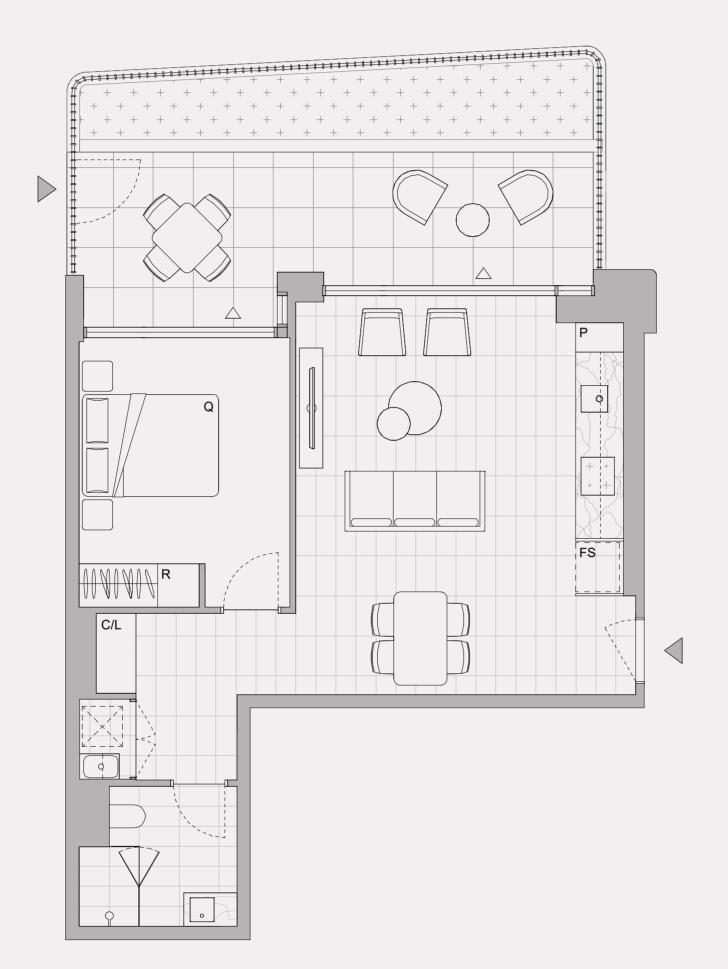

# SIGNATURE RESIDENCE GO4

#### 1 Bedroom, 1 Bathroom

Internal Area: 62.3m<sup>2</sup>
External Area: 29.5m<sup>2</sup>
Total Area: 91.8m<sup>2</sup>

### Legend - As Applicable

| $\triangle$               | Access                     | Fz  | Freezer              |
|---------------------------|----------------------------|-----|----------------------|
| $\triangle$               | Balcony Access             | Р   | Pantry               |
| *                         | Privacy Glazing Treatment  | R   | Robe Fitout          |
| **                        | Privacy Screen             | L   | Linen                |
| ***                       | Window Shroud              | С   | Communications       |
| +++                       | Planter - Private Property | ST  | Storage              |
| $\downarrow$ $\downarrow$ | Planter - Common Property  | ST* | Storage under stairs |
| FS                        | Fridge Space               | K   | King Bed             |
| FF                        | Fridge / Freezer           | Q   | Queen Bed            |

#### GROUND LEVEL

F Fridge