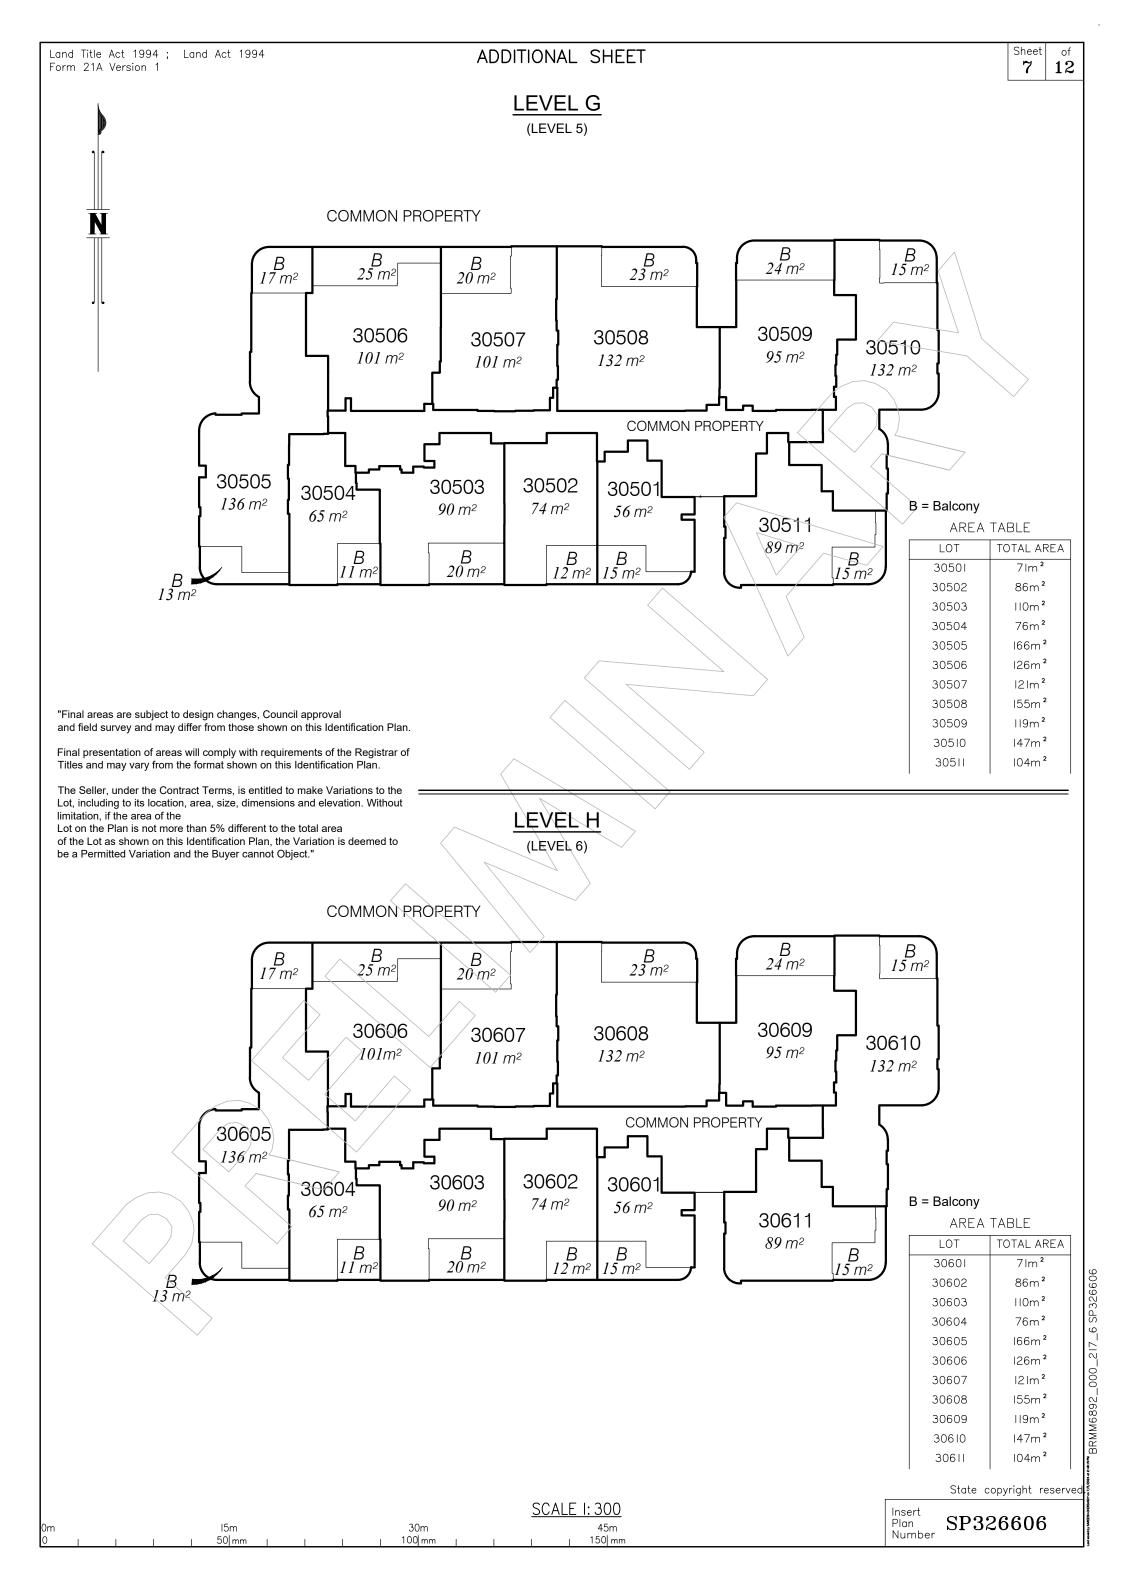

| Signed: Designation:                                                                                                                                                                                                      | Liaison Officer                                                                                                                                                 | 8. Insert<br>Plan<br>Number                                                                                                                                                                                    | 326606                                                   |                    |                                |  |  |         |          |      |                     |





















State copyright reserved

Insert Plan Number

SP326606

100 mm