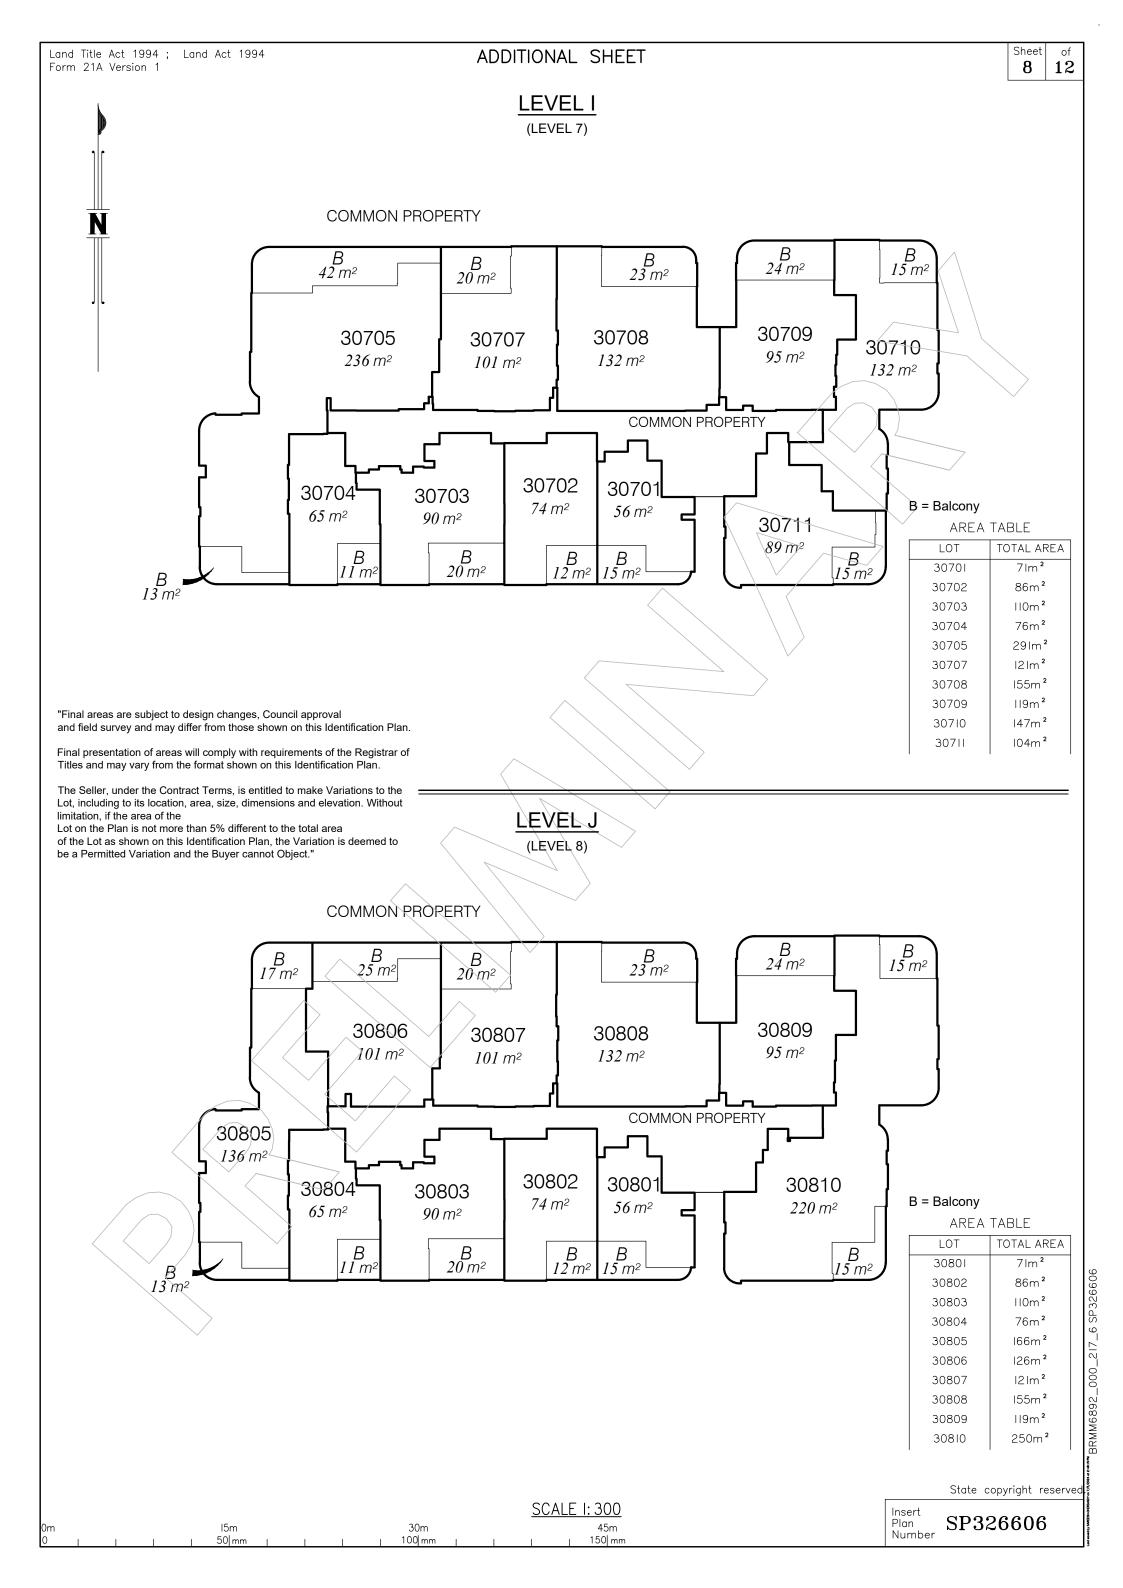

| Land Title Act 1994 ; Land Act 1994 Form 21B Version 2  (Dealing No.)                                                                                                                                                                                   |                                |                 |                                                                                                                                                                                                                               | WARNING: Folded or Mutilated Plans will not be accepted.  Plans may be rolled.  Information may not be placed in the outer margins.  4. Lodged by  (Include address, phone number, email, reference, and Lodger Code)     |                                                                                                                                                                 |                                                                                                                                                                                                                |                                                          |                    |                                |  |  |         |          |      |                     |
|---------------------------------------------------------------------------------------------------------------------------------------------------------------------------------------------------------------------------------------------------------|--------------------------------|-----------------|-------------------------------------------------------------------------------------------------------------------------------------------------------------------------------------------------------------------------------|---------------------------------------------------------------------------------------------------------------------------------------------------------------------------------------------------------------------------|-----------------------------------------------------------------------------------------------------------------------------------------------------------------|----------------------------------------------------------------------------------------------------------------------------------------------------------------------------------------------------------------|----------------------------------------------------------|--------------------|--------------------------------|--|--|---------|----------|------|---------------------|
|                                                                                                                                                                                                                                                         |                                |                 |                                                                                                                                                                                                                               |                                                                                                                                                                                                                           |                                                                                                                                                                 |                                                                                                                                                                                                                |                                                          | I. Existing        |                                |  |  | Created |          |      |                     |
|                                                                                                                                                                                                                                                         |                                |                 |                                                                                                                                                                                                                               |                                                                                                                                                                                                                           |                                                                                                                                                                 |                                                                                                                                                                                                                |                                                          | Title<br>Reference | Title<br>Reference Description |  |  |         | New Lots | Road | Secondary Interests |
|                                                                                                                                                                                                                                                         | Lot I on SP326604              |                 |                                                                                                                                                                                                                               | 30101-30105, 30201-30205,<br>30301-30311, 30401-30411,<br>30501-30511, 30601-30611,<br>30701-30705, 30707-30711,<br>30801-30810, 30901-30911, 31001,<br>31002, 31004-31011, 31101-31106,<br>31201-31206, 31301-31306 & CP |                                                                                                                                                                 |                                                                                                                                                                                                                |                                                          |                    |                                |  |  |         |          |      |                     |
| BENEFIT EASEMENT                                                                                                                                                                                                                                        |                                |                 |                                                                                                                                                                                                                               |                                                                                                                                                                                                                           |                                                                                                                                                                 |                                                                                                                                                                                                                |                                                          |                    |                                |  |  |         |          |      |                     |
| 717784546                                                                                                                                                                                                                                               | Easement<br>(Emt A on SP283481 | 3050I-<br>3080I | Lots Fully Benefited  30101-30105, 30201-30205, 30301-30311, 30401-30411, 30501-30511, 30601-30611, 30701-30705, 30707-30711, 30801-30810, 30901-30911, 31001, 31002, 31004-31011, 31101-31106, 31201-31206, 31301-31306 & CP |                                                                                                                                                                                                                           |                                                                                                                                                                 |                                                                                                                                                                                                                |                                                          |                    |                                |  |  |         |          |      |                     |
| 718746631 (Emt BA on SP283550)                                                                                                                                                                                                                          |                                | 3050I-<br>3080I | 30101-30105, 30201-30205, 30301-30311, 30401-30411, 30501-30511, 30601-30611, 30701-30705, 30707-30711, 30801-30810, 30901-30911, 31001, 31002, 31004-31011, 31101-31106, 31201-31206, 31301-31306 & CP                       |                                                                                                                                                                                                                           |                                                                                                                                                                 |                                                                                                                                                                                                                |                                                          |                    |                                |  |  |         |          |      |                     |
| 718746634 (Emt CA on SP283550)                                                                                                                                                                                                                          |                                | 3050I-<br>3080I | 30101-30105, 30201-30205, 30301-30311, 30401-30411,<br>30501-30511, 30601-30611, 30701-30705, 30707-30711,<br>30801-30810, 30901-30911, 31001, 31002, 31004-31011,<br>31101-31106, 31201-31206, 31301-31306 & CP              |                                                                                                                                                                                                                           |                                                                                                                                                                 |                                                                                                                                                                                                                |                                                          |                    |                                |  |  |         |          |      |                     |
| 718746637 (Emt FA on SP283550)                                                                                                                                                                                                                          |                                | 3050I-<br>3080I | 30101-30105, 30201-30205, 30301-30311, 30401-30411,<br>30501-30511, 30601-30611, 30701-30705, 30707-30711,<br>30801-30810, 30901-30911, 31001, 31002, 31004-31011,<br>31101-31106, 31201-31206, 31301-31306 & CP              |                                                                                                                                                                                                                           |                                                                                                                                                                 |                                                                                                                                                                                                                |                                                          |                    |                                |  |  |         |          |      |                     |
| 718746639 (Emt GA on SP283550)                                                                                                                                                                                                                          |                                | 3050I-<br>3080I | 30101-30105, 30201-30205, 30301-30311, 30401-30411,<br>30501-30511, 30601-30611, 30701-30705, 30707-30711,<br>30801-30810, 30901-30911, 31001, 31002, 31004-31011,<br>31101-31106, 31201-31206, 31301-31306 & CP              |                                                                                                                                                                                                                           |                                                                                                                                                                 |                                                                                                                                                                                                                |                                                          |                    |                                |  |  |         |          |      |                     |
| (Emt AB on SP326604)                                                                                                                                                                                                                                    |                                | 3050J-<br>3080J | -30105, 30201—3020;<br>-30511, 30601—30611,<br>-30810, 30901—3091<br>31101—31106, 31201—3                                                                                                                                     | 30701-30705<br>H, 31001, 31002                                                                                                                                                                                            | , 30707-307II,<br>, 31004-310II,                                                                                                                                |                                                                                                                                                                                                                |                                                          |                    |                                |  |  |         |          |      |                     |
| ENCUMBRANCE EASEMENT ALLOCATION                                                                                                                                                                                                                         |                                |                 |                                                                                                                                                                                                                               | ADMINISTRATIVE ADVICE ALLOCATION                                                                                                                                                                                          |                                                                                                                                                                 |                                                                                                                                                                                                                |                                                          |                    |                                |  |  |         |          |      |                     |
| Easement Lots To Be Encur                                                                                                                                                                                                                               |                                |                 |                                                                                                                                                                                                                               | nbered                                                                                                                                                                                                                    | Administrative Advice                                                                                                                                           | e Lots to b                                                                                                                                                                                                    | e Encumbered                                             |                    |                                |  |  |         |          |      |                     |
| 716946127 (Emt D (restricted) on SP283433) CP 716946210 (Emt H (restricted) on SP283433) CP 718659335 (Emts CE & EE on SP297475) CP 718659426 (Emt CQ on SP297477) CP 718746636 (Emt EA on SP283550) CP (Emt EQ on SP297477) CP (Emt AA on SP326604) CP |                                |                 |                                                                                                                                                                                                                               |                                                                                                                                                                                                                           | 704373564                                                                                                                                                       | 73564  30101-30104, 30201-30205, 30301-30311, 30401-30411, 30501-30511, 30601-30611, 30701-30705, 30707-30711, 30801-30810, 30901-30911, 31001, 31002, 31004-31011, 31101-31106, 31201-31206, 31301-31306 & CP |                                                          |                    |                                |  |  |         |          |      |                     |
| (Emt AD on SP326604) CF (Emt AC on SP236605) CF                                                                                                                                                                                                         |                                |                 | CP<br>CP<br>CP                                                                                                                                                                                                                | 6. Building Format Plans only.  I certify that:  * As far as it is practical to determine, no part                                                                                                                        |                                                                                                                                                                 |                                                                                                                                                                                                                |                                                          |                    |                                |  |  |         |          |      |                     |
| (Emt AF on SP236605) (Emt AF on SP236605) 723074863 (Emt ED on SP339586)  CP                                                                                                                                                                            |                                |                 |                                                                                                                                                                                                                               |                                                                                                                                                                                                                           | of the building shown on this plan encroaches onto adjoining lots or road;  * Part of the building shown on this plan encroaches onto adjoining * lots and road |                                                                                                                                                                                                                |                                                          |                    |                                |  |  |         |          |      |                     |
| 30101-30105, 30201-30205,<br>30301-30311, 30401-30411,<br>30501-30511, 30601-30611,<br>30701-30705, 30707-30711,<br>30801-30810, 30901-30911, 31001,<br>31002, 31004-31011, 31101-31106,<br>31201-31206, 31301-31306 & CP                               |                                |                 |                                                                                                                                                                                                                               |                                                                                                                                                                                                                           | Cadastral Surveyor/D<br>**delete words not requi                                                                                                                | red                                                                                                                                                                                                            |                                                          |                    |                                |  |  |         |          |      |                     |
|                                                                                                                                                                                                                                                         |                                |                 |                                                                                                                                                                                                                               |                                                                                                                                                                                                                           |                                                                                                                                                                 | Survey Deposit<br>Lodgement                                                                                                                                                                                    | \$<br>\$                                                 |                    |                                |  |  |         |          |      |                     |
| Lots Orig                                                                                                                                                                                                                                               |                                |                 |                                                                                                                                                                                                                               |                                                                                                                                                                                                                           |                                                                                                                                                                 | New Titles Photocopy                                                                                                                                                                                           | \$<br>\$                                                 |                    |                                |  |  |         |          |      |                     |
| 2.Orig Grant Allocation :  3.References :  Dept File :                                                                                                                                                                                                  |                                |                 |                                                                                                                                                                                                                               | 5. Passed & Endorsed :  By: LandPartners Pty Ltd  TOTAL  \$                                                                                                                                                               |                                                                                                                                                                 |                                                                                                                                                                                                                | \$ \$ \$ \$ \$ \$ \$ \$ \$ \$ \$ \$ \$ \$ \$ \$ \$ \$ \$ |                    |                                |  |  |         |          |      |                     |
| Local Govt : Surveyor : BRMM6892.000                                                                                                                                                                                                                    |                                |                 |                                                                                                                                                                                                                               | Signed: Designation:                                                                                                                                                                                                      | Liaison Officer                                                                                                                                                 | 8. Insert<br>Plan<br>Number                                                                                                                                                                                    | 326606                                                   |                    |                                |  |  |         |          |      |                     |