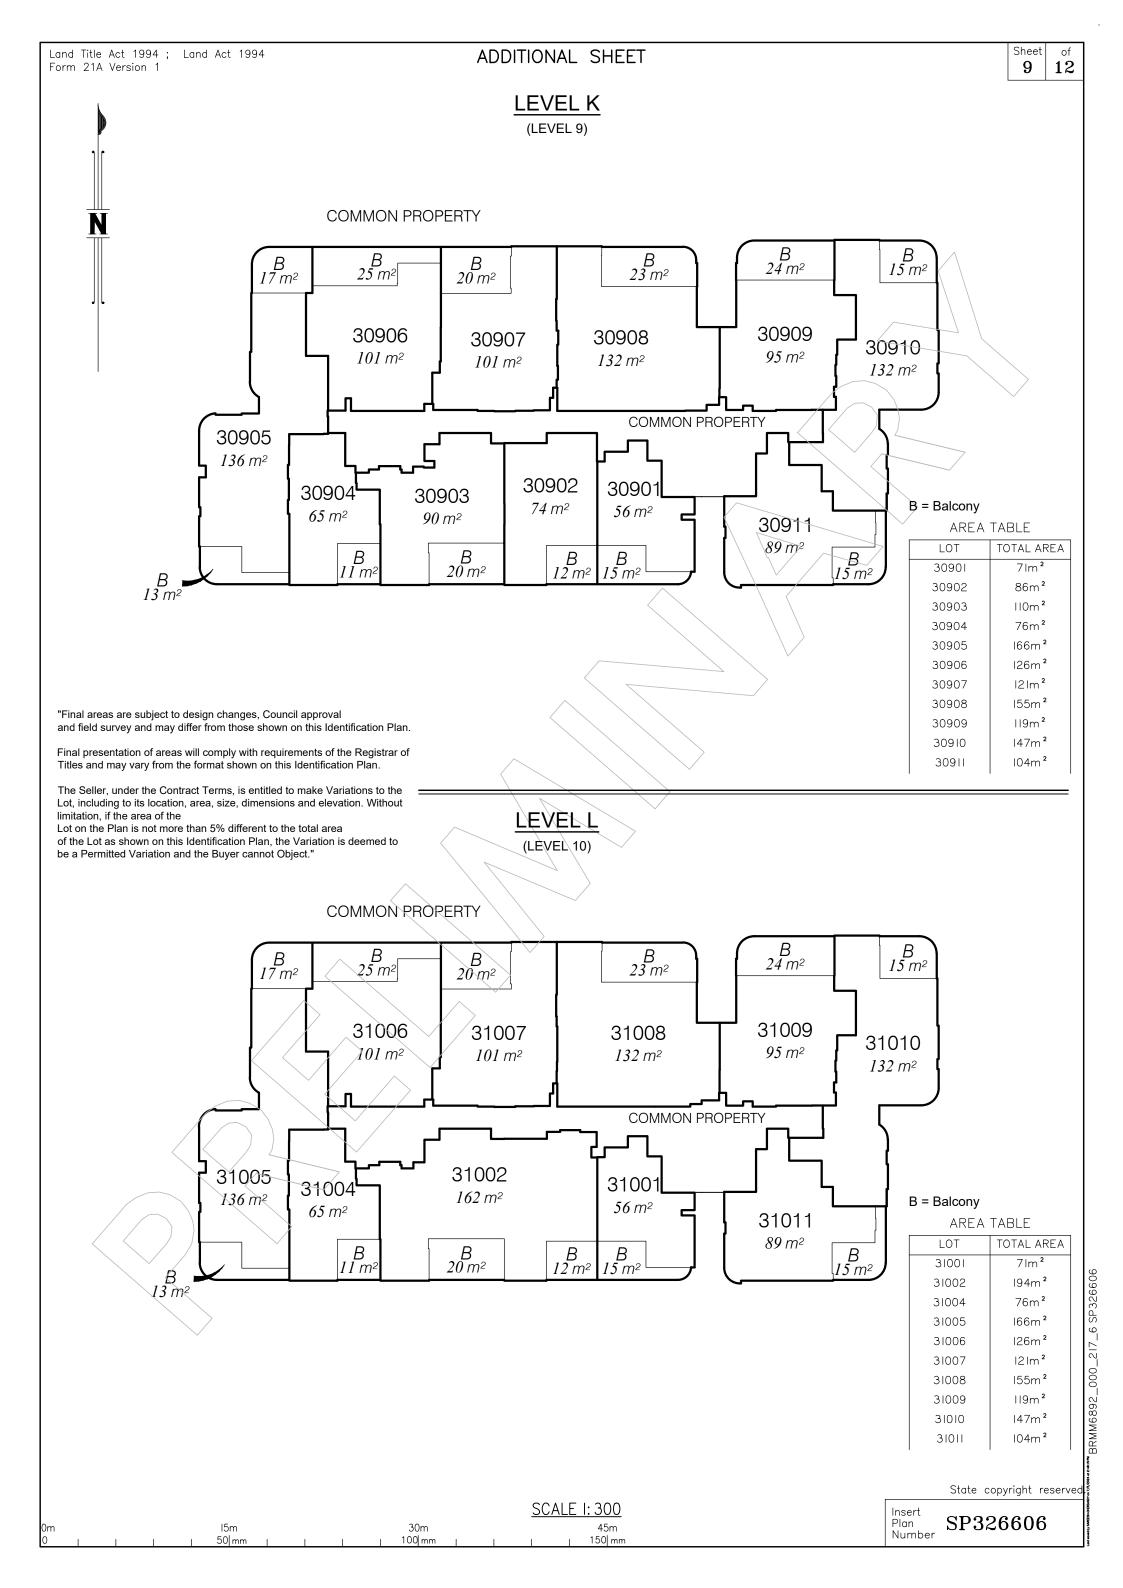

| Land Title Act 1994 ; Land Act 1994 Form 21B Version 2  (Dealing No.)                                                                                                                                                                                   |                                |                 |                                                                                                                                                                                                                               | WARNING: Folded or Mutilated Plans will not be accepted.  Plans may be rolled.  Information may not be placed in the outer margins.  4. Lodged by  (Include address, phone number, email, reference, and Lodger Code)     |                                                                                                                                                                 |                                                                                                                                                                                                                |                                                          |                    |                                |  |  |         |          |      |                     |
|---------------------------------------------------------------------------------------------------------------------------------------------------------------------------------------------------------------------------------------------------------|--------------------------------|-----------------|-------------------------------------------------------------------------------------------------------------------------------------------------------------------------------------------------------------------------------|---------------------------------------------------------------------------------------------------------------------------------------------------------------------------------------------------------------------------|-----------------------------------------------------------------------------------------------------------------------------------------------------------------|----------------------------------------------------------------------------------------------------------------------------------------------------------------------------------------------------------------|----------------------------------------------------------|--------------------|--------------------------------|--|--|---------|----------|------|---------------------|
|                                                                                                                                                                                                                                                         |                                |                 |                                                                                                                                                                                                                               |                                                                                                                                                                                                                           |                                                                                                                                                                 |                                                                                                                                                                                                                |                                                          | I. Existing        |                                |  |  | Created |          |      |                     |
|                                                                                                                                                                                                                                                         |                                |                 |                                                                                                                                                                                                                               |                                                                                                                                                                                                                           |                                                                                                                                                                 |                                                                                                                                                                                                                |                                                          | Title<br>Reference | Title<br>Reference Description |  |  |         | New Lots | Road | Secondary Interests |
|                                                                                                                                                                                                                                                         | Lot I on SP326604              |                 |                                                                                                                                                                                                                               | 30101-30105, 30201-30205,<br>30301-30311, 30401-30411,<br>30501-30511, 30601-30611,<br>30701-30705, 30707-30711,<br>30801-30810, 30901-30911, 31001,<br>31002, 31004-31011, 31101-31106,<br>31201-31206, 31301-31306 & CP |                                                                                                                                                                 |                                                                                                                                                                                                                |                                                          |                    |                                |  |  |         |          |      |                     |
| BENEFIT EASEMENT                                                                                                                                                                                                                                        |                                |                 |                                                                                                                                                                                                                               |                                                                                                                                                                                                                           |                                                                                                                                                                 |                                                                                                                                                                                                                |                                                          |                    |                                |  |  |         |          |      |                     |
| 717784546                                                                                                                                                                                                                                               | Easement<br>(Emt A on SP283481 | 3050I-<br>3080I | Lots Fully Benefited  30101-30105, 30201-30205, 30301-30311, 30401-30411, 30501-30511, 30601-30611, 30701-30705, 30707-30711, 30801-30810, 30901-30911, 31001, 31002, 31004-31011, 31101-31106, 31201-31206, 31301-31306 & CP |                                                                                                                                                                                                                           |                                                                                                                                                                 |                                                                                                                                                                                                                |                                                          |                    |                                |  |  |         |          |      |                     |
| 718746631 (Emt BA on SP283550)                                                                                                                                                                                                                          |                                | 3050I-<br>3080I | 30101-30105, 30201-30205, 30301-30311, 30401-30411, 30501-30511, 30601-30611, 30701-30705, 30707-30711, 30801-30810, 30901-30911, 31001, 31002, 31004-31011, 31101-31106, 31201-31206, 31301-31306 & CP                       |                                                                                                                                                                                                                           |                                                                                                                                                                 |                                                                                                                                                                                                                |                                                          |                    |                                |  |  |         |          |      |                     |
| 718746634 (Emt CA on SP283550)                                                                                                                                                                                                                          |                                | 3050I-<br>3080I | 30101-30105, 30201-30205, 30301-30311, 30401-30411,<br>30501-30511, 30601-30611, 30701-30705, 30707-30711,<br>30801-30810, 30901-30911, 31001, 31002, 31004-31011,<br>31101-31106, 31201-31206, 31301-31306 & CP              |                                                                                                                                                                                                                           |                                                                                                                                                                 |                                                                                                                                                                                                                |                                                          |                    |                                |  |  |         |          |      |                     |
| 718746637 (Emt FA on SP283550)                                                                                                                                                                                                                          |                                | 3050I-<br>3080I | 30101-30105, 30201-30205, 30301-30311, 30401-30411,<br>30501-30511, 30601-30611, 30701-30705, 30707-30711,<br>30801-30810, 30901-30911, 31001, 31002, 31004-31011,<br>31101-31106, 31201-31206, 31301-31306 & CP              |                                                                                                                                                                                                                           |                                                                                                                                                                 |                                                                                                                                                                                                                |                                                          |                    |                                |  |  |         |          |      |                     |
| 718746639 (Emt GA on SP283550)                                                                                                                                                                                                                          |                                | 3050I-<br>3080I | 30101-30105, 30201-30205, 30301-30311, 30401-30411,<br>30501-30511, 30601-30611, 30701-30705, 30707-30711,<br>30801-30810, 30901-30911, 31001, 31002, 31004-31011,<br>31101-31106, 31201-31206, 31301-31306 & CP              |                                                                                                                                                                                                                           |                                                                                                                                                                 |                                                                                                                                                                                                                |                                                          |                    |                                |  |  |         |          |      |                     |
| (Emt AB on SP326604)                                                                                                                                                                                                                                    |                                | 3050J-<br>3080J | -30105, 30201—3020;<br>-30511, 30601—30611,<br>-30810, 30901—3091<br>31101—31106, 31201—3                                                                                                                                     | 30701-30705<br>H, 31001, 31002                                                                                                                                                                                            | , 30707-307II,<br>, 31004-310II,                                                                                                                                |                                                                                                                                                                                                                |                                                          |                    |                                |  |  |         |          |      |                     |
| ENCUMBRANCE EASEMENT ALLOCATION                                                                                                                                                                                                                         |                                |                 |                                                                                                                                                                                                                               | ADMINISTRATIVE ADVICE ALLOCATION                                                                                                                                                                                          |                                                                                                                                                                 |                                                                                                                                                                                                                |                                                          |                    |                                |  |  |         |          |      |                     |
| Easement Lots To Be Encur                                                                                                                                                                                                                               |                                |                 |                                                                                                                                                                                                                               | nbered                                                                                                                                                                                                                    | Administrative Advice                                                                                                                                           | e Lots to b                                                                                                                                                                                                    | e Encumbered                                             |                    |                                |  |  |         |          |      |                     |
| 716946127 (Emt D (restricted) on SP283433) CP 716946210 (Emt H (restricted) on SP283433) CP 718659335 (Emts CE & EE on SP297475) CP 718659426 (Emt CQ on SP297477) CP 718746636 (Emt EA on SP283550) CP (Emt EQ on SP297477) CP (Emt AA on SP326604) CP |                                |                 |                                                                                                                                                                                                                               |                                                                                                                                                                                                                           | 704373564                                                                                                                                                       | 73564  30101-30104, 30201-30205, 30301-30311, 30401-30411, 30501-30511, 30601-30611, 30701-30705, 30707-30711, 30801-30810, 30901-30911, 31001, 31002, 31004-31011, 31101-31106, 31201-31206, 31301-31306 & CP |                                                          |                    |                                |  |  |         |          |      |                     |
| (Emt AD on SP326604) CF (Emt AC on SP236605) CF                                                                                                                                                                                                         |                                |                 | CP<br>CP<br>CP                                                                                                                                                                                                                | 6. Building Format Plans only.  I certify that:  * As far as it is practical to determine, no part                                                                                                                        |                                                                                                                                                                 |                                                                                                                                                                                                                |                                                          |                    |                                |  |  |         |          |      |                     |
| (Emt AF on SP236605) (Emt AF on SP236605) 723074863 (Emt ED on SP339586)  CP                                                                                                                                                                            |                                |                 |                                                                                                                                                                                                                               |                                                                                                                                                                                                                           | of the building shown on this plan encroaches onto adjoining lots or road;  * Part of the building shown on this plan encroaches onto adjoining * lots and road |                                                                                                                                                                                                                |                                                          |                    |                                |  |  |         |          |      |                     |
| 30101-30105, 30201-30205,<br>30301-30311, 30401-30411,<br>30501-30511, 30601-30611,<br>30701-30705, 30707-30711,<br>30801-30810, 30901-30911, 31001,<br>31002, 31004-31011, 31101-31106,<br>31201-31206, 31301-31306 & CP                               |                                |                 |                                                                                                                                                                                                                               |                                                                                                                                                                                                                           | Cadastral Surveyor/D<br>**delete words not requi                                                                                                                | red                                                                                                                                                                                                            |                                                          |                    |                                |  |  |         |          |      |                     |
|                                                                                                                                                                                                                                                         |                                |                 |                                                                                                                                                                                                                               |                                                                                                                                                                                                                           |                                                                                                                                                                 | Survey Deposit<br>Lodgement                                                                                                                                                                                    | \$<br>\$                                                 |                    |                                |  |  |         |          |      |                     |
| Lots Orig                                                                                                                                                                                                                                               |                                |                 |                                                                                                                                                                                                                               |                                                                                                                                                                                                                           |                                                                                                                                                                 | New Titles Photocopy                                                                                                                                                                                           | \$<br>\$                                                 |                    |                                |  |  |         |          |      |                     |
| 2.Orig Grant Allocation :  3.References :  Dept File :                                                                                                                                                                                                  |                                |                 |                                                                                                                                                                                                                               | 5. Passed & Endorsed :  By: LandPartners Pty Ltd  TOTAL  \$                                                                                                                                                               |                                                                                                                                                                 |                                                                                                                                                                                                                | \$ \$ \$ \$ \$ \$ \$ \$ \$ \$ \$ \$ \$ \$ \$ \$ \$ \$ \$ |                    |                                |  |  |         |          |      |                     |
| Local Govt : Surveyor : BRMM6892.000                                                                                                                                                                                                                    |                                |                 |                                                                                                                                                                                                                               | Signed: Designation:                                                                                                                                                                                                      | Liaison Officer                                                                                                                                                 | 8. Insert<br>Plan<br>Number                                                                                                                                                                                    | 326606                                                   |                    |                                |  |  |         |          |      |                     |