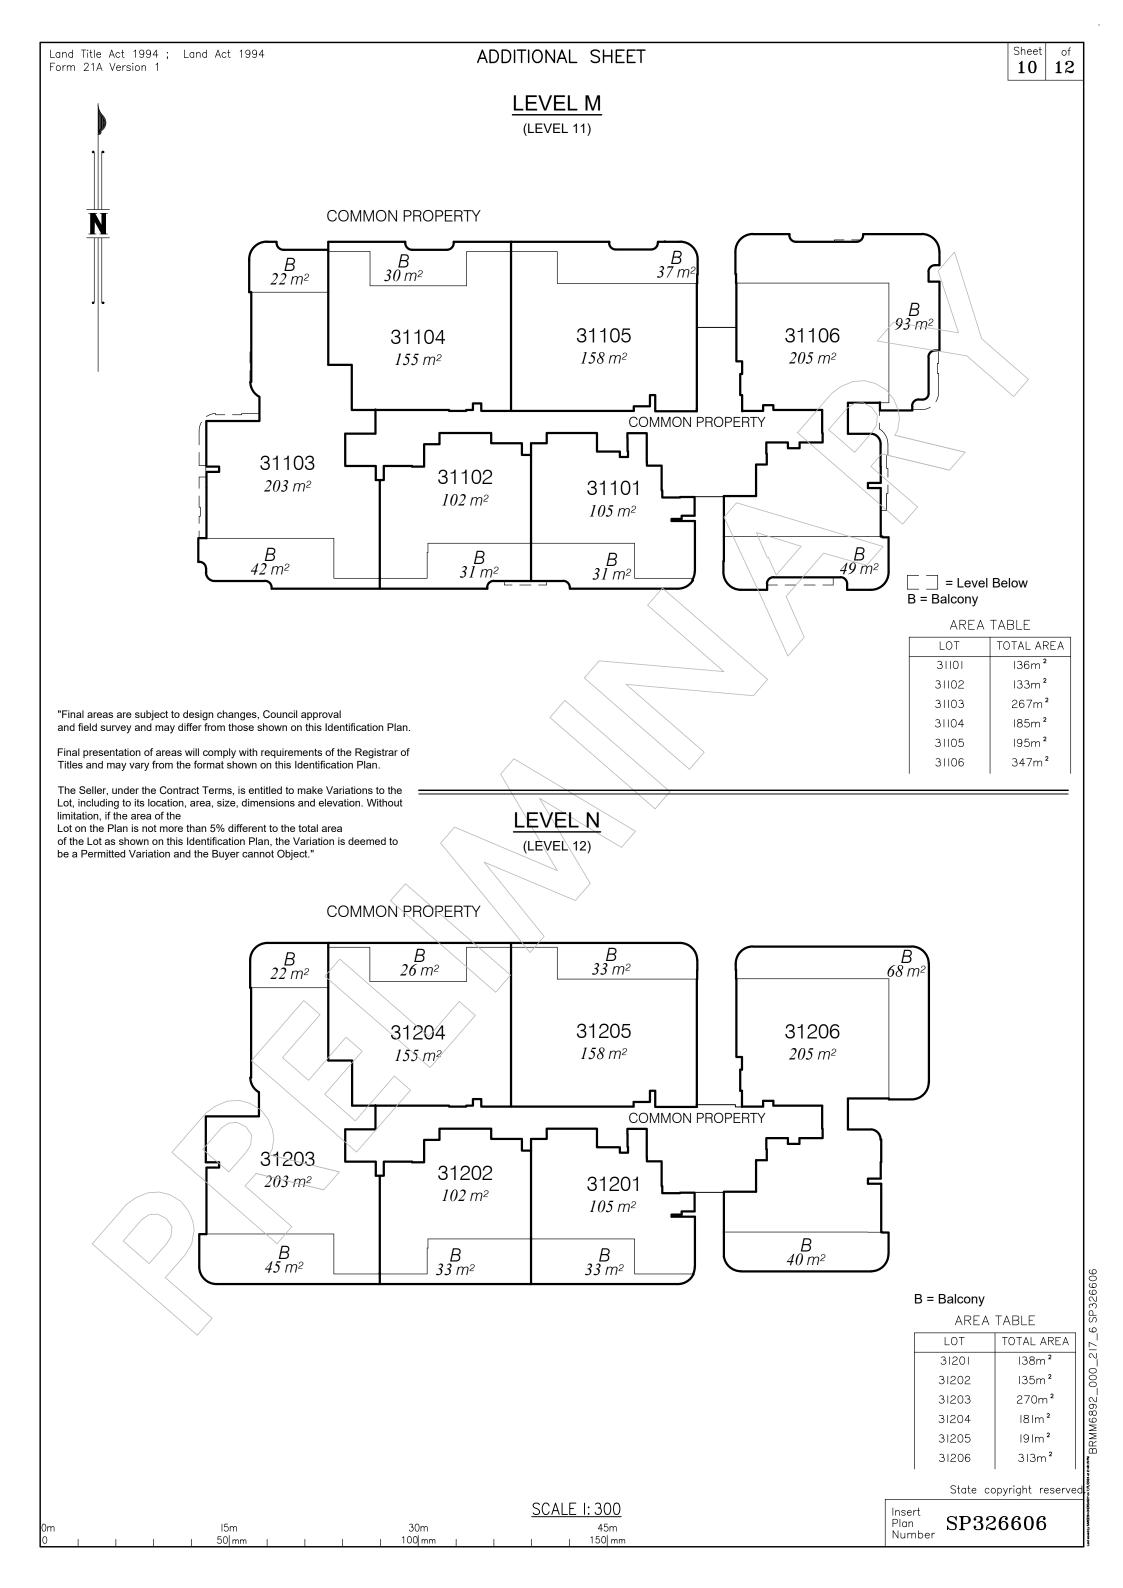

| Land Title Act 1994 ; Land Act 1994 Form 21B Version 2  (Dealing No.)                                                                                                                                                                                   |                                |                 |                                                                                                                                                                                                                               | WARNING: Folded or Mutilated Plans will not be accepted.  Plans may be rolled.  Information may not be placed in the outer margins.  4. Lodged by  (Include address, phone number, email, reference, and Lodger Code)     |                                                                                                                                                                 |                                                                                                                                                                                                                |                                                          |                    |                                |  |  |         |          |      |                     |
|---------------------------------------------------------------------------------------------------------------------------------------------------------------------------------------------------------------------------------------------------------|--------------------------------|-----------------|-------------------------------------------------------------------------------------------------------------------------------------------------------------------------------------------------------------------------------|---------------------------------------------------------------------------------------------------------------------------------------------------------------------------------------------------------------------------|-----------------------------------------------------------------------------------------------------------------------------------------------------------------|----------------------------------------------------------------------------------------------------------------------------------------------------------------------------------------------------------------|----------------------------------------------------------|--------------------|--------------------------------|--|--|---------|----------|------|---------------------|
|                                                                                                                                                                                                                                                         |                                |                 |                                                                                                                                                                                                                               |                                                                                                                                                                                                                           |                                                                                                                                                                 |                                                                                                                                                                                                                |                                                          | I. Existing        |                                |  |  | Created |          |      |                     |
|                                                                                                                                                                                                                                                         |                                |                 |                                                                                                                                                                                                                               |                                                                                                                                                                                                                           |                                                                                                                                                                 |                                                                                                                                                                                                                |                                                          | Title<br>Reference | Title<br>Reference Description |  |  |         | New Lots | Road | Secondary Interests |
|                                                                                                                                                                                                                                                         | Lot I on SP326604              |                 |                                                                                                                                                                                                                               | 30101-30105, 30201-30205,<br>30301-30311, 30401-30411,<br>30501-30511, 30601-30611,<br>30701-30705, 30707-30711,<br>30801-30810, 30901-30911, 31001,<br>31002, 31004-31011, 31101-31106,<br>31201-31206, 31301-31306 & CP |                                                                                                                                                                 |                                                                                                                                                                                                                |                                                          |                    |                                |  |  |         |          |      |                     |
| BENEFIT EASEMENT                                                                                                                                                                                                                                        |                                |                 |                                                                                                                                                                                                                               |                                                                                                                                                                                                                           |                                                                                                                                                                 |                                                                                                                                                                                                                |                                                          |                    |                                |  |  |         |          |      |                     |
| 717784546                                                                                                                                                                                                                                               | Easement<br>(Emt A on SP283481 | 3050I-<br>3080I | Lots Fully Benefited  30101-30105, 30201-30205, 30301-30311, 30401-30411, 30501-30511, 30601-30611, 30701-30705, 30707-30711, 30801-30810, 30901-30911, 31001, 31002, 31004-31011, 31101-31106, 31201-31206, 31301-31306 & CP |                                                                                                                                                                                                                           |                                                                                                                                                                 |                                                                                                                                                                                                                |                                                          |                    |                                |  |  |         |          |      |                     |
| 718746631 (Emt BA on SP283550)                                                                                                                                                                                                                          |                                | 3050I-<br>3080I | 30101-30105, 30201-30205, 30301-30311, 30401-30411, 30501-30511, 30601-30611, 30701-30705, 30707-30711, 30801-30810, 30901-30911, 31001, 31002, 31004-31011, 31101-31106, 31201-31206, 31301-31306 & CP                       |                                                                                                                                                                                                                           |                                                                                                                                                                 |                                                                                                                                                                                                                |                                                          |                    |                                |  |  |         |          |      |                     |
| 718746634 (Emt CA on SP283550)                                                                                                                                                                                                                          |                                | 3050I-<br>3080I | 30101-30105, 30201-30205, 30301-30311, 30401-30411,<br>30501-30511, 30601-30611, 30701-30705, 30707-30711,<br>30801-30810, 30901-30911, 31001, 31002, 31004-31011,<br>31101-31106, 31201-31206, 31301-31306 & CP              |                                                                                                                                                                                                                           |                                                                                                                                                                 |                                                                                                                                                                                                                |                                                          |                    |                                |  |  |         |          |      |                     |
| 718746637 (Emt FA on SP283550)                                                                                                                                                                                                                          |                                | 3050I-<br>3080I | 30101-30105, 30201-30205, 30301-30311, 30401-30411,<br>30501-30511, 30601-30611, 30701-30705, 30707-30711,<br>30801-30810, 30901-30911, 31001, 31002, 31004-31011,<br>31101-31106, 31201-31206, 31301-31306 & CP              |                                                                                                                                                                                                                           |                                                                                                                                                                 |                                                                                                                                                                                                                |                                                          |                    |                                |  |  |         |          |      |                     |
| 718746639 (Emt GA on SP283550)                                                                                                                                                                                                                          |                                | 3050I-<br>3080I | 30101-30105, 30201-30205, 30301-30311, 30401-30411,<br>30501-30511, 30601-30611, 30701-30705, 30707-30711,<br>30801-30810, 30901-30911, 31001, 31002, 31004-31011,<br>31101-31106, 31201-31206, 31301-31306 & CP              |                                                                                                                                                                                                                           |                                                                                                                                                                 |                                                                                                                                                                                                                |                                                          |                    |                                |  |  |         |          |      |                     |
| (Emt AB on SP326604)                                                                                                                                                                                                                                    |                                | 3050J-<br>3080J | -30105, 30201—3020;<br>-30511, 30601—30611,<br>-30810, 30901—3091<br>31101—31106, 31201—3                                                                                                                                     | 30701-30705<br>H, 31001, 31002                                                                                                                                                                                            | , 30707-307II,<br>, 31004-310II,                                                                                                                                |                                                                                                                                                                                                                |                                                          |                    |                                |  |  |         |          |      |                     |
| ENCUMBRANCE EASEMENT ALLOCATION                                                                                                                                                                                                                         |                                |                 |                                                                                                                                                                                                                               | ADMINISTRATIVE ADVICE ALLOCATION                                                                                                                                                                                          |                                                                                                                                                                 |                                                                                                                                                                                                                |                                                          |                    |                                |  |  |         |          |      |                     |
| Easement Lots To Be Encur                                                                                                                                                                                                                               |                                |                 |                                                                                                                                                                                                                               | nbered                                                                                                                                                                                                                    | Administrative Advice                                                                                                                                           | e Lots to b                                                                                                                                                                                                    | e Encumbered                                             |                    |                                |  |  |         |          |      |                     |
| 716946127 (Emt D (restricted) on SP283433) CP 716946210 (Emt H (restricted) on SP283433) CP 718659335 (Emts CE & EE on SP297475) CP 718659426 (Emt CQ on SP297477) CP 718746636 (Emt EA on SP283550) CP (Emt EQ on SP297477) CP (Emt AA on SP326604) CP |                                |                 |                                                                                                                                                                                                                               |                                                                                                                                                                                                                           | 704373564                                                                                                                                                       | 73564  30101-30104, 30201-30205, 30301-30311, 30401-30411, 30501-30511, 30601-30611, 30701-30705, 30707-30711, 30801-30810, 30901-30911, 31001, 31002, 31004-31011, 31101-31106, 31201-31206, 31301-31306 & CP |                                                          |                    |                                |  |  |         |          |      |                     |
| (Emt AD on SP326604) CF (Emt AC on SP236605) CF                                                                                                                                                                                                         |                                |                 | CP<br>CP<br>CP                                                                                                                                                                                                                | 6. Building Format Plans only.  I certify that:  * As far as it is practical to determine, no part                                                                                                                        |                                                                                                                                                                 |                                                                                                                                                                                                                |                                                          |                    |                                |  |  |         |          |      |                     |
| (Emt AF on SP236605) (Emt AF on SP236605) 723074863 (Emt ED on SP339586)  CP                                                                                                                                                                            |                                |                 |                                                                                                                                                                                                                               |                                                                                                                                                                                                                           | of the building shown on this plan encroaches onto adjoining lots or road;  * Part of the building shown on this plan encroaches onto adjoining * lots and road |                                                                                                                                                                                                                |                                                          |                    |                                |  |  |         |          |      |                     |
| 30101-30105, 30201-30205,<br>30301-30311, 30401-30411,<br>30501-30511, 30601-30611,<br>30701-30705, 30707-30711,<br>30801-30810, 30901-30911, 31001,<br>31002, 31004-31011, 31101-31106,<br>31201-31206, 31301-31306 & CP                               |                                |                 |                                                                                                                                                                                                                               |                                                                                                                                                                                                                           | Cadastral Surveyor/D<br>**delete words not requi                                                                                                                | red                                                                                                                                                                                                            |                                                          |                    |                                |  |  |         |          |      |                     |
|                                                                                                                                                                                                                                                         |                                |                 |                                                                                                                                                                                                                               |                                                                                                                                                                                                                           |                                                                                                                                                                 | Survey Deposit<br>Lodgement                                                                                                                                                                                    | \$<br>\$                                                 |                    |                                |  |  |         |          |      |                     |
| Lots Orig                                                                                                                                                                                                                                               |                                |                 |                                                                                                                                                                                                                               |                                                                                                                                                                                                                           |                                                                                                                                                                 | New Titles Photocopy                                                                                                                                                                                           | \$<br>\$                                                 |                    |                                |  |  |         |          |      |                     |
| 2.Orig Grant Allocation :  3.References :  Dept File :                                                                                                                                                                                                  |                                |                 |                                                                                                                                                                                                                               | 5. Passed & Endorsed :  By: LandPartners Pty Ltd  TOTAL  \$                                                                                                                                                               |                                                                                                                                                                 |                                                                                                                                                                                                                | \$ \$ \$ \$ \$ \$ \$ \$ \$ \$ \$ \$ \$ \$ \$ \$ \$ \$ \$ |                    |                                |  |  |         |          |      |                     |
| Local Govt : Surveyor : BRMM6892.000                                                                                                                                                                                                                    |                                |                 |                                                                                                                                                                                                                               | Signed: Designation:                                                                                                                                                                                                      | Liaison Officer                                                                                                                                                 | 8. Insert<br>Plan<br>Number                                                                                                                                                                                    | 326606                                                   |                    |                                |  |  |         |          |      |                     |