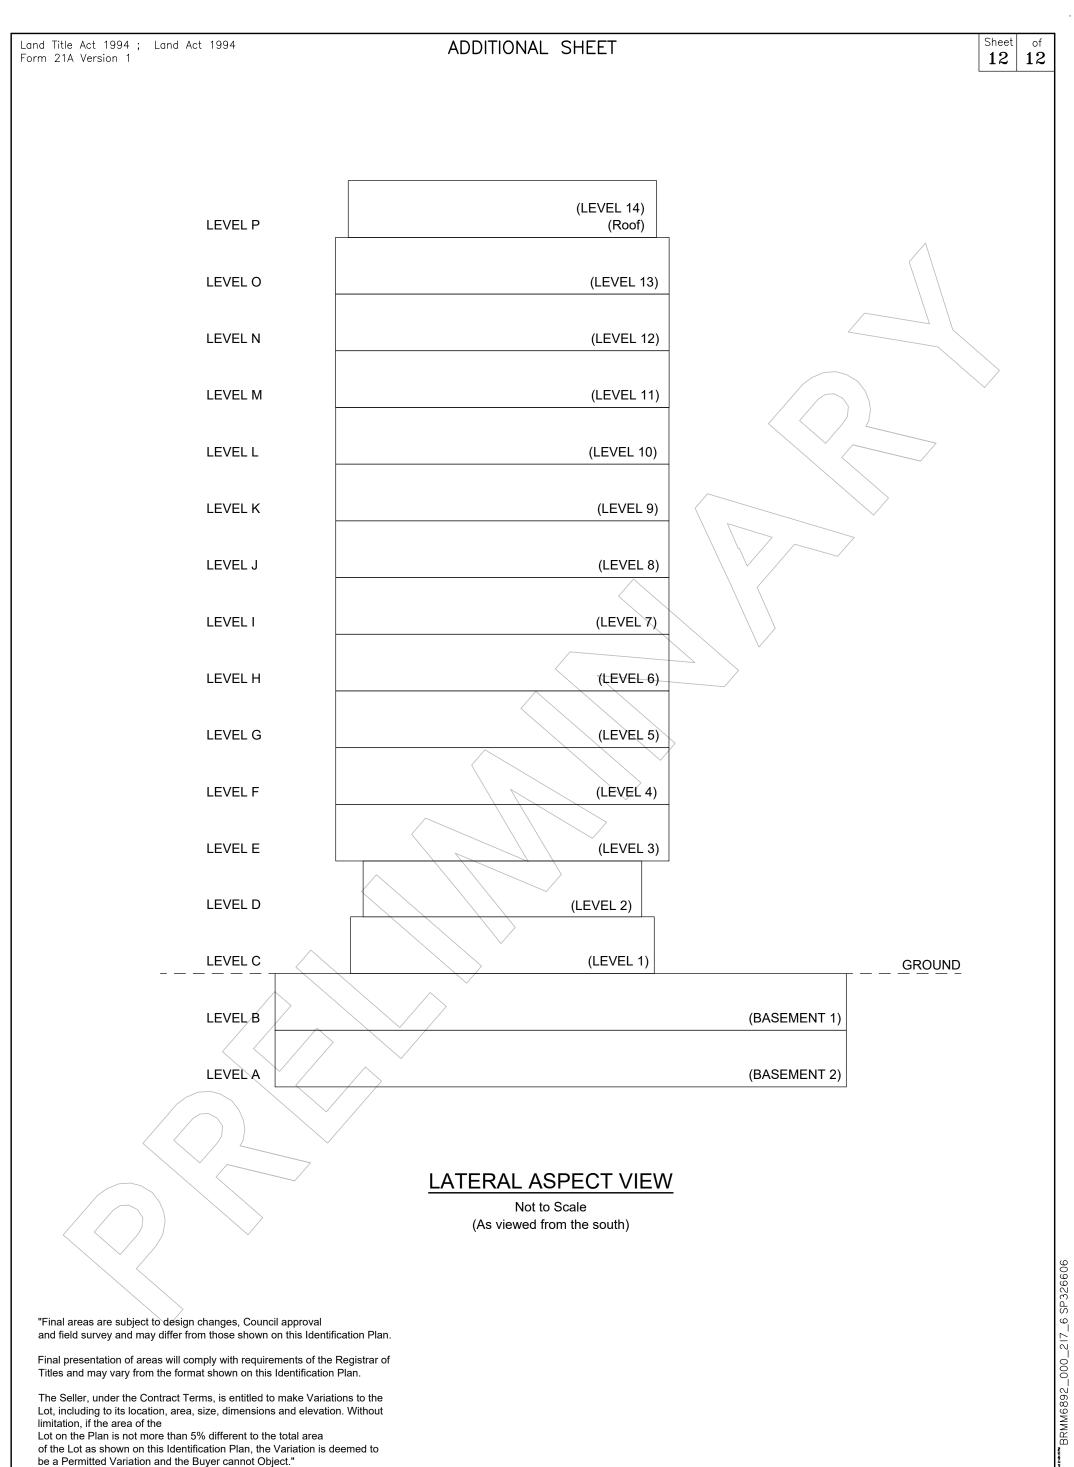

| Signed: Designation:                                                                                                                                                                                                      | Liaison Officer                                                                                                                                                 | 8. Insert<br>Plan<br>Number                                                                                                                                                                                    | 326606                                                   |                    |                                |  |  |         |          |      |                     |





















State copyright reserved

Insert Plan Number

SP326606

100 mm