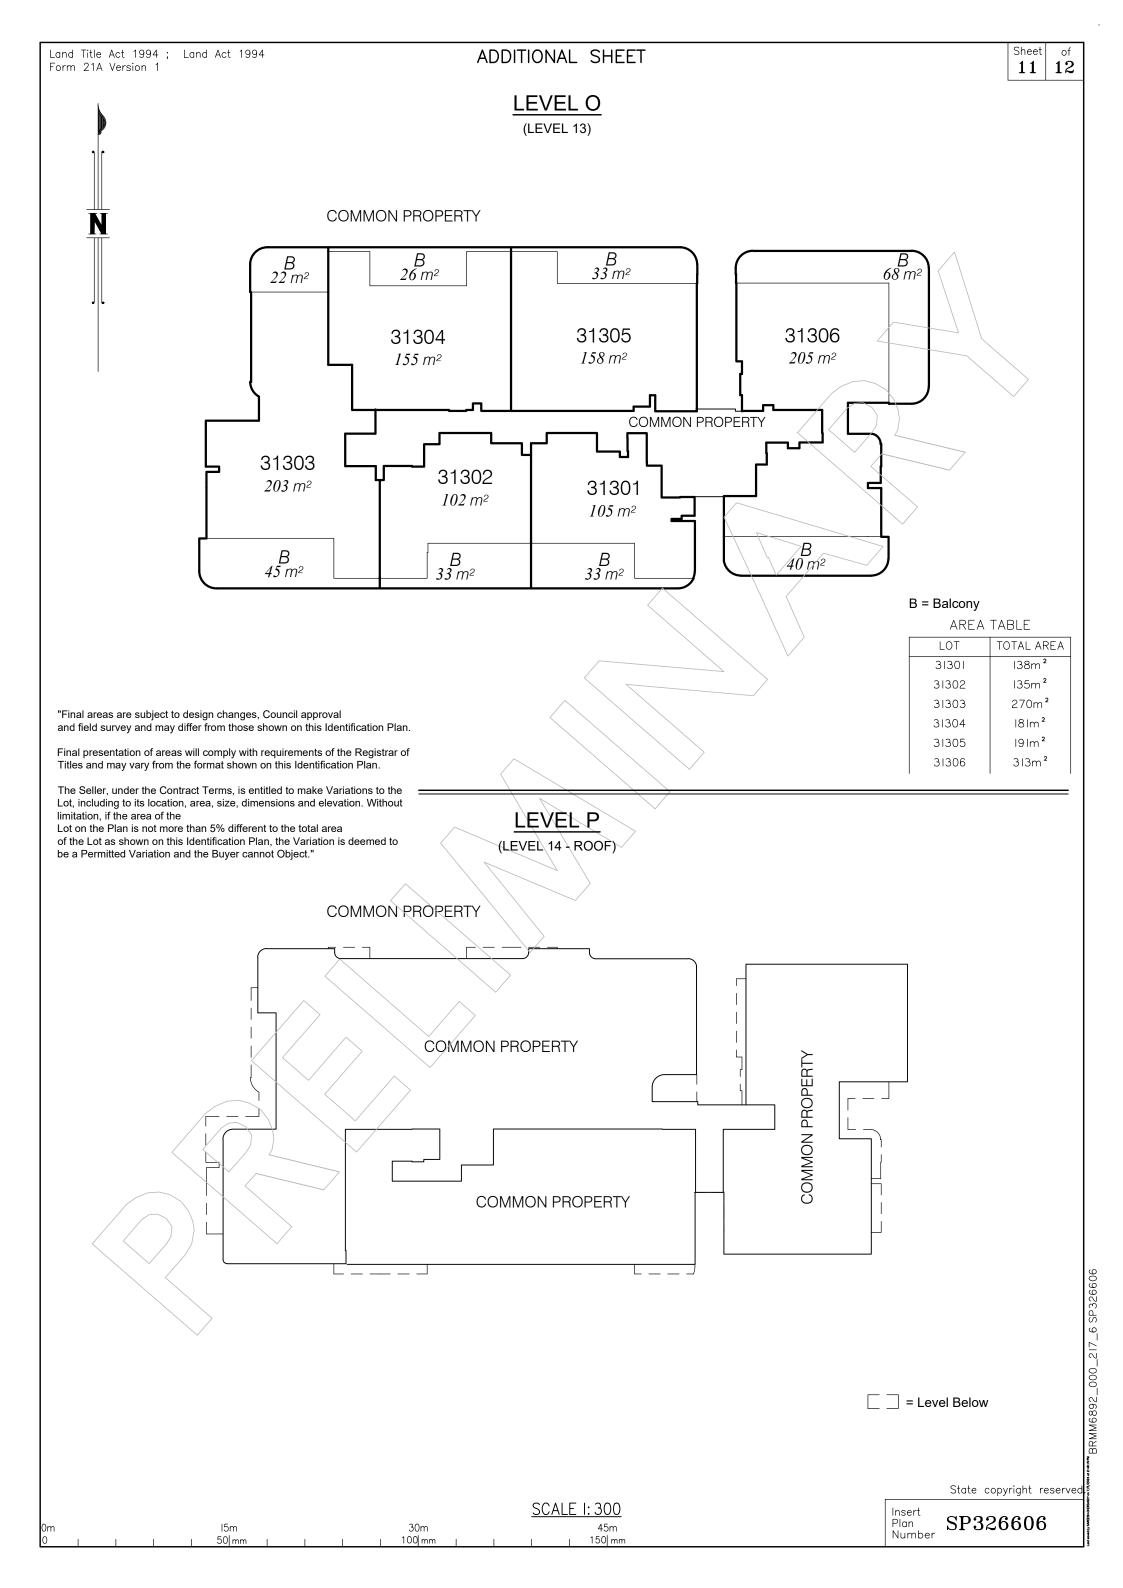

| Land Title Act 1994 ; Land Act 1994 Form 21B Version 2  (Dealing No.)                                                                                                                                                                                   |                                |                 |                                                                                                                                                                                                                               | WARNING: Folded or Mutilated Plans will not be accepted.  Plans may be rolled.  Information may not be placed in the outer margins.  4. Lodged by  (Include address, phone number, email, reference, and Lodger Code)     |                                                                                                                                                                 |                                                                                                                                                                                                                |                                                          |                    |                                |  |  |         |          |      |                     |
|---------------------------------------------------------------------------------------------------------------------------------------------------------------------------------------------------------------------------------------------------------|--------------------------------|-----------------|-------------------------------------------------------------------------------------------------------------------------------------------------------------------------------------------------------------------------------|---------------------------------------------------------------------------------------------------------------------------------------------------------------------------------------------------------------------------|-----------------------------------------------------------------------------------------------------------------------------------------------------------------|----------------------------------------------------------------------------------------------------------------------------------------------------------------------------------------------------------------|----------------------------------------------------------|--------------------|--------------------------------|--|--|---------|----------|------|---------------------|
|                                                                                                                                                                                                                                                         |                                |                 |                                                                                                                                                                                                                               |                                                                                                                                                                                                                           |                                                                                                                                                                 |                                                                                                                                                                                                                |                                                          | I. Existing        |                                |  |  | Created |          |      |                     |
|                                                                                                                                                                                                                                                         |                                |                 |                                                                                                                                                                                                                               |                                                                                                                                                                                                                           |                                                                                                                                                                 |                                                                                                                                                                                                                |                                                          | Title<br>Reference | Title<br>Reference Description |  |  |         | New Lots | Road | Secondary Interests |
|                                                                                                                                                                                                                                                         | Lot I on SP326604              |                 |                                                                                                                                                                                                                               | 30101-30105, 30201-30205,<br>30301-30311, 30401-30411,<br>30501-30511, 30601-30611,<br>30701-30705, 30707-30711,<br>30801-30810, 30901-30911, 31001,<br>31002, 31004-31011, 31101-31106,<br>31201-31206, 31301-31306 & CP |                                                                                                                                                                 |                                                                                                                                                                                                                |                                                          |                    |                                |  |  |         |          |      |                     |
| BENEFIT EASEMENT                                                                                                                                                                                                                                        |                                |                 |                                                                                                                                                                                                                               |                                                                                                                                                                                                                           |                                                                                                                                                                 |                                                                                                                                                                                                                |                                                          |                    |                                |  |  |         |          |      |                     |
| 717784546                                                                                                                                                                                                                                               | Easement<br>(Emt A on SP283481 | 3050I-<br>3080I | Lots Fully Benefited  30101-30105, 30201-30205, 30301-30311, 30401-30411, 30501-30511, 30601-30611, 30701-30705, 30707-30711, 30801-30810, 30901-30911, 31001, 31002, 31004-31011, 31101-31106, 31201-31206, 31301-31306 & CP |                                                                                                                                                                                                                           |                                                                                                                                                                 |                                                                                                                                                                                                                |                                                          |                    |                                |  |  |         |          |      |                     |
| 718746631 (Emt BA on SP283550)                                                                                                                                                                                                                          |                                | 3050I-<br>3080I | 30101-30105, 30201-30205, 30301-30311, 30401-30411, 30501-30511, 30601-30611, 30701-30705, 30707-30711, 30801-30810, 30901-30911, 31001, 31002, 31004-31011, 31101-31106, 31201-31206, 31301-31306 & CP                       |                                                                                                                                                                                                                           |                                                                                                                                                                 |                                                                                                                                                                                                                |                                                          |                    |                                |  |  |         |          |      |                     |
| 718746634 (Emt CA on SP283550)                                                                                                                                                                                                                          |                                | 3050I-<br>3080I | 30101-30105, 30201-30205, 30301-30311, 30401-30411,<br>30501-30511, 30601-30611, 30701-30705, 30707-30711,<br>30801-30810, 30901-30911, 31001, 31002, 31004-31011,<br>31101-31106, 31201-31206, 31301-31306 & CP              |                                                                                                                                                                                                                           |                                                                                                                                                                 |                                                                                                                                                                                                                |                                                          |                    |                                |  |  |         |          |      |                     |
| 718746637 (Emt FA on SP283550)                                                                                                                                                                                                                          |                                | 3050I-<br>3080I | 30101-30105, 30201-30205, 30301-30311, 30401-30411,<br>30501-30511, 30601-30611, 30701-30705, 30707-30711,<br>30801-30810, 30901-30911, 31001, 31002, 31004-31011,<br>31101-31106, 31201-31206, 31301-31306 & CP              |                                                                                                                                                                                                                           |                                                                                                                                                                 |                                                                                                                                                                                                                |                                                          |                    |                                |  |  |         |          |      |                     |
| 718746639 (Emt GA on SP283550)                                                                                                                                                                                                                          |                                | 3050I-<br>3080I | 30101-30105, 30201-30205, 30301-30311, 30401-30411,<br>30501-30511, 30601-30611, 30701-30705, 30707-30711,<br>30801-30810, 30901-30911, 31001, 31002, 31004-31011,<br>31101-31106, 31201-31206, 31301-31306 & CP              |                                                                                                                                                                                                                           |                                                                                                                                                                 |                                                                                                                                                                                                                |                                                          |                    |                                |  |  |         |          |      |                     |
| (Emt AB on SP326604)                                                                                                                                                                                                                                    |                                | 3050J-<br>3080J | -30105, 30201—3020;<br>-30511, 30601—30611,<br>-30810, 30901—3091<br>31101—31106, 31201—3                                                                                                                                     | 30701-30705<br>H, 31001, 31002                                                                                                                                                                                            | , 30707-307II,<br>, 31004-310II,                                                                                                                                |                                                                                                                                                                                                                |                                                          |                    |                                |  |  |         |          |      |                     |
| ENCUMBRANCE EASEMENT ALLOCATION                                                                                                                                                                                                                         |                                |                 |                                                                                                                                                                                                                               | ADMINISTRATIVE ADVICE ALLOCATION                                                                                                                                                                                          |                                                                                                                                                                 |                                                                                                                                                                                                                |                                                          |                    |                                |  |  |         |          |      |                     |
| Easement Lots To Be Encur                                                                                                                                                                                                                               |                                |                 |                                                                                                                                                                                                                               | nbered                                                                                                                                                                                                                    | Administrative Advice                                                                                                                                           | e Lots to b                                                                                                                                                                                                    | e Encumbered                                             |                    |                                |  |  |         |          |      |                     |
| 716946127 (Emt D (restricted) on SP283433) CP 716946210 (Emt H (restricted) on SP283433) CP 718659335 (Emts CE & EE on SP297475) CP 718659426 (Emt CQ on SP297477) CP 718746636 (Emt EA on SP283550) CP (Emt EQ on SP297477) CP (Emt AA on SP326604) CP |                                |                 |                                                                                                                                                                                                                               |                                                                                                                                                                                                                           | 704373564                                                                                                                                                       | 73564  30101-30104, 30201-30205, 30301-30311, 30401-30411, 30501-30511, 30601-30611, 30701-30705, 30707-30711, 30801-30810, 30901-30911, 31001, 31002, 31004-31011, 31101-31106, 31201-31206, 31301-31306 & CP |                                                          |                    |                                |  |  |         |          |      |                     |
| (Emt AD on SP326604) CF (Emt AC on SP236605) CF                                                                                                                                                                                                         |                                |                 | CP<br>CP<br>CP                                                                                                                                                                                                                | 6. Building Format Plans only.  I certify that:  * As far as it is practical to determine, no part                                                                                                                        |                                                                                                                                                                 |                                                                                                                                                                                                                |                                                          |                    |                                |  |  |         |          |      |                     |
| (Emt AF on SP236605) (Emt AF on SP236605) 723074863 (Emt ED on SP339586)  CP                                                                                                                                                                            |                                |                 |                                                                                                                                                                                                                               |                                                                                                                                                                                                                           | of the building shown on this plan encroaches onto adjoining lots or road;  * Part of the building shown on this plan encroaches onto adjoining * lots and road |                                                                                                                                                                                                                |                                                          |                    |                                |  |  |         |          |      |                     |
| 30101-30105, 30201-30205,<br>30301-30311, 30401-30411,<br>30501-30511, 30601-30611,<br>30701-30705, 30707-30711,<br>30801-30810, 30901-30911, 31001,<br>31002, 31004-31011, 31101-31106,<br>31201-31206, 31301-31306 & CP                               |                                |                 |                                                                                                                                                                                                                               |                                                                                                                                                                                                                           | Cadastral Surveyor/D<br>**delete words not requi                                                                                                                | red                                                                                                                                                                                                            |                                                          |                    |                                |  |  |         |          |      |                     |
|                                                                                                                                                                                                                                                         |                                |                 |                                                                                                                                                                                                                               |                                                                                                                                                                                                                           |                                                                                                                                                                 | Survey Deposit<br>Lodgement                                                                                                                                                                                    | \$<br>\$                                                 |                    |                                |  |  |         |          |      |                     |
| Lots Orig                                                                                                                                                                                                                                               |                                |                 |                                                                                                                                                                                                                               |                                                                                                                                                                                                                           |                                                                                                                                                                 | New Titles Photocopy                                                                                                                                                                                           | \$<br>\$                                                 |                    |                                |  |  |         |          |      |                     |
| 2.Orig Grant Allocation :  3.References :  Dept File :                                                                                                                                                                                                  |                                |                 |                                                                                                                                                                                                                               | 5. Passed & Endorsed :  By: LandPartners Pty Ltd  TOTAL  \$                                                                                                                                                               |                                                                                                                                                                 |                                                                                                                                                                                                                | \$ \$ \$ \$ \$ \$ \$ \$ \$ \$ \$ \$ \$ \$ \$ \$ \$ \$ \$ |                    |                                |  |  |         |          |      |                     |
| Local Govt : Surveyor : BRMM6892.000                                                                                                                                                                                                                    |                                |                 |                                                                                                                                                                                                                               | Signed: Designation:                                                                                                                                                                                                      | Liaison Officer                                                                                                                                                 | 8. Insert<br>Plan<br>Number                                                                                                                                                                                    | 326606                                                   |                    |                                |  |  |         |          |      |                     |