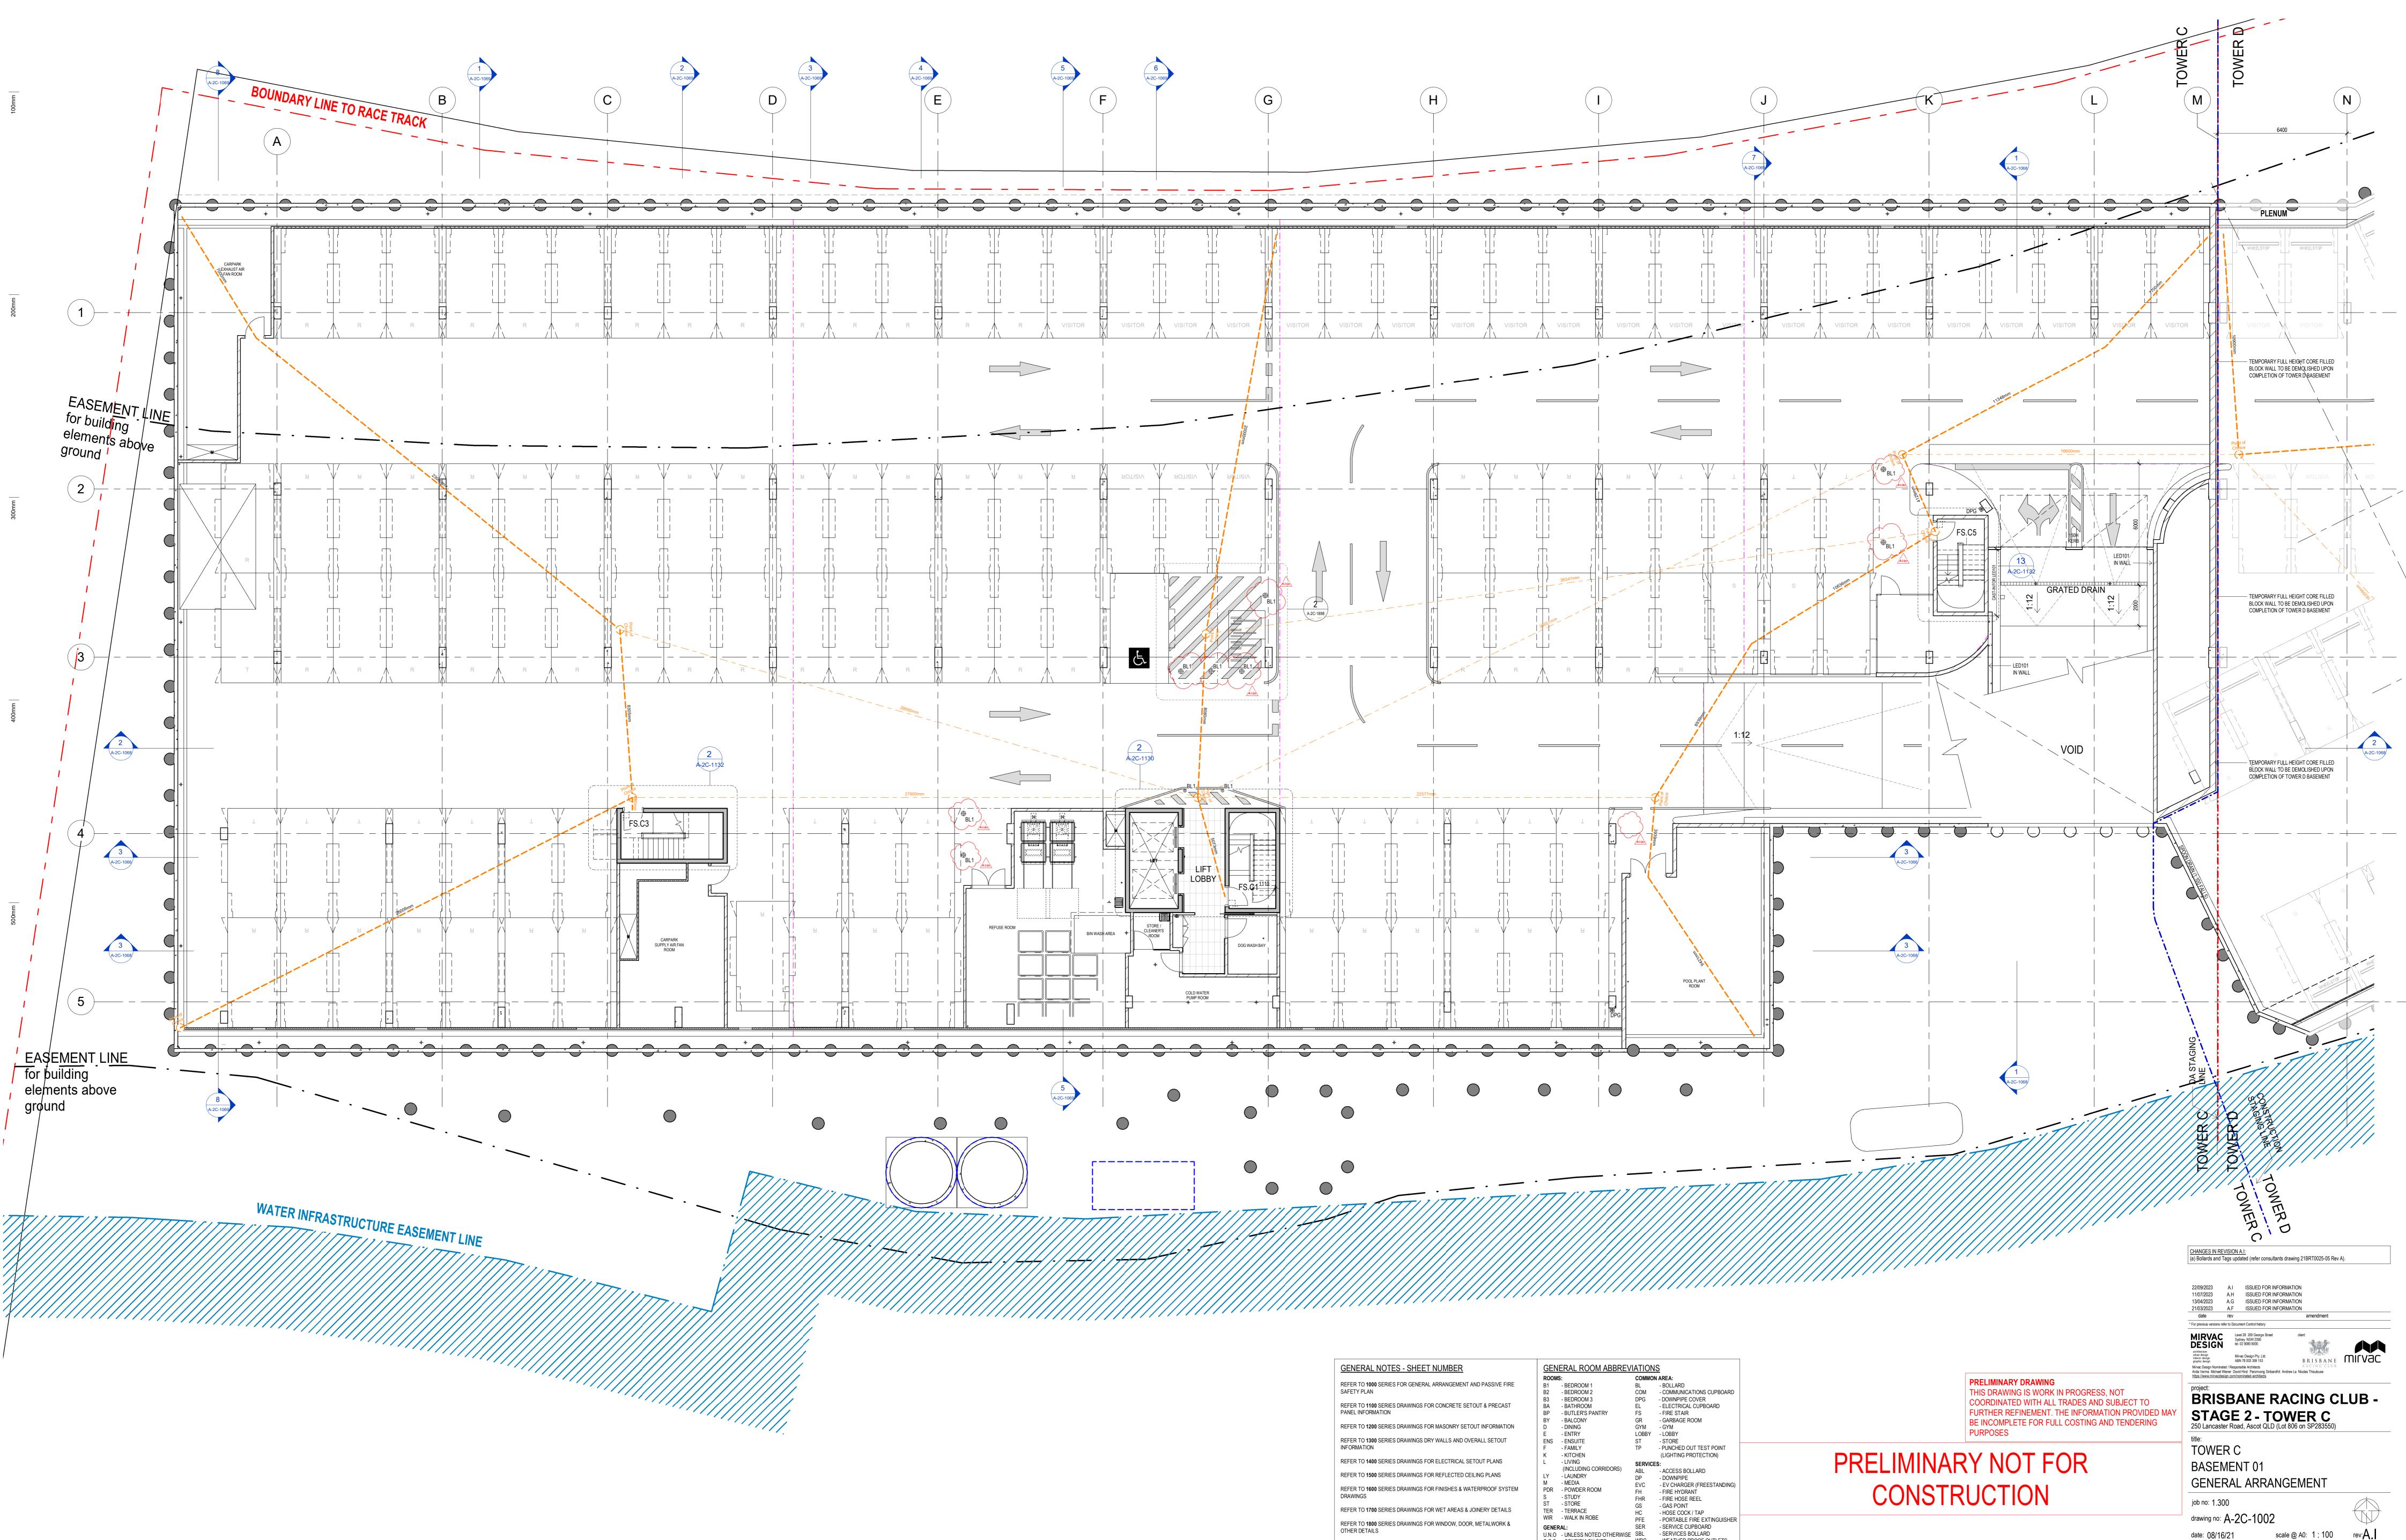

| GENERAL NOTES - SHEET NUMBER                                                         |   |
|--------------------------------------------------------------------------------------|---|
| REFER TO <b>1000</b> SERIES FOR GENERAL ARRANGEMENT AND PASSIVE FIRE SAFETY PLAN     |   |
| REFER TO <b>1100</b> SERIES DRAWINGS FOR CONCRETE SETOUT & PRECAST PANEL INFORMATION |   |
| REFER TO 1200 SERIES DRAWINGS FOR MASONRY SETOUT INFORMATION                         |   |
| REFER TO <b>1300</b> SERIES DRAWINGS DRY WALLS AND OVERALL SETOUT INFORMATION        |   |
| REFER TO 1400 SERIES DRAWINGS FOR ELECTRICAL SETOUT PLANS                            |   |
| REFER TO 1500 SERIES DRAWINGS FOR REFLECTED CEILING PLANS                            |   |
| REFER TO <b>1600</b> SERIES DRAWINGS FOR FINISHES & WATERPROOF SYSTEM DRAWINGS       |   |
| REFER TO 1700 SERIES DRAWINGS FOR WET AREAS & JOINERY DETAILS                        |   |
| REFER TO <b>1800</b> SERIES DRAWINGS FOR WINDOW, DOOR, METALWORK & OTHER DETAILS     |   |
| REFER TO <b>1900</b> SERIES DRAWINGS FOR EXTERNAL WORKS & SIGNAGE DETAILS            | 0 |