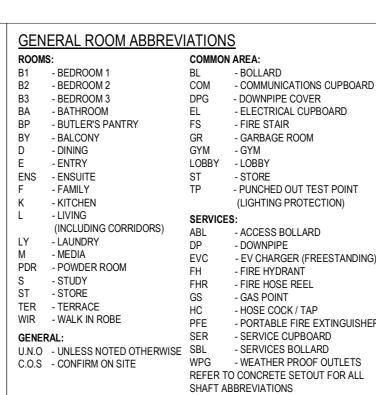

| GENERAL NOTES - SHEET NUMBER                                                         |   |
|--------------------------------------------------------------------------------------|---|
| REFER TO <b>1000</b> SERIES FOR GENERAL ARRANGEMENT AND PASSIVE FIRE SAFETY PLAN     |   |
| REFER TO <b>1100</b> SERIES DRAWINGS FOR CONCRETE SETOUT & PRECAST PANEL INFORMATION |   |
| REFER TO 1200 SERIES DRAWINGS FOR MASONRY SETOUT INFORMATION                         |   |
| REFER TO <b>1300</b> SERIES DRAWINGS DRY WALLS AND OVERALL SETOUT INFORMATION        |   |
| REFER TO 1400 SERIES DRAWINGS FOR ELECTRICAL SETOUT PLANS                            |   |
| REFER TO 1500 SERIES DRAWINGS FOR REFLECTED CEILING PLANS                            |   |
| REFER TO <b>1600</b> SERIES DRAWINGS FOR FINISHES & WATERPROOF SYSTEM DRAWINGS       |   |
| REFER TO 1700 SERIES DRAWINGS FOR WET AREAS & JOINERY DETAILS                        |   |
| REFER TO <b>1800</b> SERIES DRAWINGS FOR WINDOW, DOOR, METALWORK & OTHER DETAILS     |   |
| REFER TO <b>1900</b> SERIES DRAWINGS FOR EXTERNAL WORKS & SIGNAGE DETAILS            | 0 |