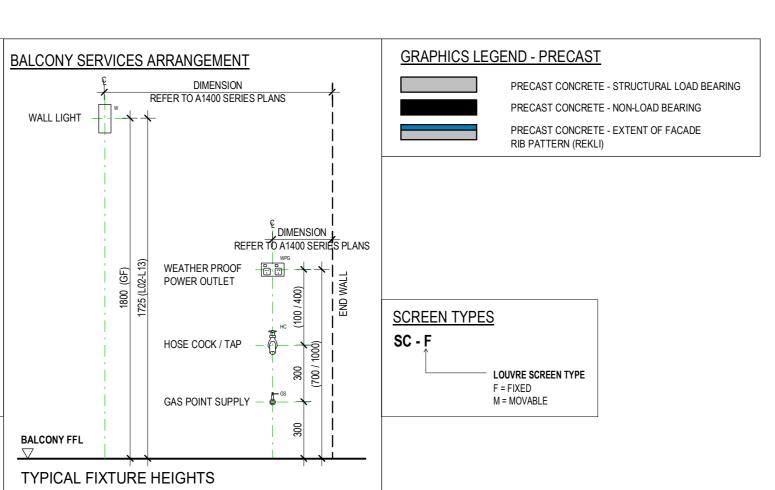

| GENERAL NOTES - SHEET NUMBER                                                                                                                                                                                                                                                                                                                                                                                                                                                                                                                                                                                                                                                                                                                                                                                 | GENERAL ROOM ABBREV                                                                                                                                                                                                                                                                                                                                                                                                                                                                                                                                                                                                                                                                             | IATIONS                                                                                                                                                                                                                                                                                                                                                                                                                                                                                                                                                                                                                                                                                                                                             | BALCONY SERVI |
|--------------------------------------------------------------------------------------------------------------------------------------------------------------------------------------------------------------------------------------------------------------------------------------------------------------------------------------------------------------------------------------------------------------------------------------------------------------------------------------------------------------------------------------------------------------------------------------------------------------------------------------------------------------------------------------------------------------------------------------------------------------------------------------------------------------|-------------------------------------------------------------------------------------------------------------------------------------------------------------------------------------------------------------------------------------------------------------------------------------------------------------------------------------------------------------------------------------------------------------------------------------------------------------------------------------------------------------------------------------------------------------------------------------------------------------------------------------------------------------------------------------------------|-----------------------------------------------------------------------------------------------------------------------------------------------------------------------------------------------------------------------------------------------------------------------------------------------------------------------------------------------------------------------------------------------------------------------------------------------------------------------------------------------------------------------------------------------------------------------------------------------------------------------------------------------------------------------------------------------------------------------------------------------------|---------------|
| REFER TO 1000 SERIES FOR GENERAL ARRANGEMENT AND PASSIVE FIRE<br>SAFETY PLAN<br>REFER TO 1100 SERIES DRAWINGS FOR CONCRETE SETOUT & PRECAST<br>PANEL INFORMATION<br>REFER TO 1200 SERIES DRAWINGS FOR MASONRY SETOUT INFORMATION<br>REFER TO 1300 SERIES DRAWINGS DRY WALLS AND OVERALL SETOUT<br>INFORMATION<br>REFER TO 1400 SERIES DRAWINGS FOR ELECTRICAL SETOUT PLANS<br>REFER TO 1500 SERIES DRAWINGS FOR REFLECTED CEILING PLANS<br>REFER TO 1500 SERIES DRAWINGS FOR REFLECTED CEILING PLANS<br>REFER TO 1600 SERIES DRAWINGS FOR FINISHES & WATERPROOF SYSTEM<br>DRAWINGS<br>REFER TO 1700 SERIES DRAWINGS FOR WET AREAS & JOINERY DETAILS<br>REFER TO 1800 SERIES DRAWINGS FOR WINDOW, DOOR, METALWORK &<br>OTHER DETAILS<br>REFER TO 1900 SERIES DRAWINGS FOR EXTERNAL WORKS & SIGNAGE<br>DETAILS | ROOMS:         B1       - BEDROOM 1         B2       - BEDROOM 2         B3       - BEDROOM 3         BA       - BATHROOM         BP       - BUTLER'S PANTRY         BY       - BALCONY         D       - DINING         E       - ENTRY         ENS       - ENSUITE         F       - FAMILY         K       - KITCHEN         L       - LIVING         (INCLUDING CORRIDORS)         LY       - LAUNDRY         M       - MEDIA         PDR       - POWDER ROOM         S       - STUDY         ST       - STORE         TER       - TERRACE         WIR       - WALK IN ROBE         GENERAL:       U.N.O         U.N.O       - UNLESS NOTED OTHERWISE         C.O.S       - CONFIRM ON SITE | COMMON AREA:         BL       - BOLLARD         COM       - COMMUNICATIONS CUPBOARD         EL       - ELECTRICAL CUPBOARD         FHR       - FIRE HOSE REEL         FS       - FIRE STAIR         GR       - GARBAGE ROOM         GYM       - GYM         LOBBY       - LOBBY         ST       - STORE         SERVICES:       APF         APF       - ACCESS PANEL (FLOOR)         ABL       - ACCESS BOLLARD         BRE       - BBQ RESTRAINING EYELET         DP       - DOWNPIPE         FH       - FIRE HYDRANT         FHR       - FIRE HOSE REEL         GS       - GAS POINT         HC       - HOSE COCK / TAP         PFE       - PORTABLE FIRE EXTINGUISHER         SER       - SERVICE SBOLLARD         SBL       - SERVICES BOLLARD | WALL LIGHT    |
|                                                                                                                                                                                                                                                                                                                                                                                                                                                                                                                                                                                                                                                                                                                                                                                                              |                                                                                                                                                                                                                                                                                                                                                                                                                                                                                                                                                                                                                                                                                                 |                                                                                                                                                                                                                                                                                                                                                                                                                                                                                                                                                                                                                                                                                                                                                     | BALCONY FFL   |