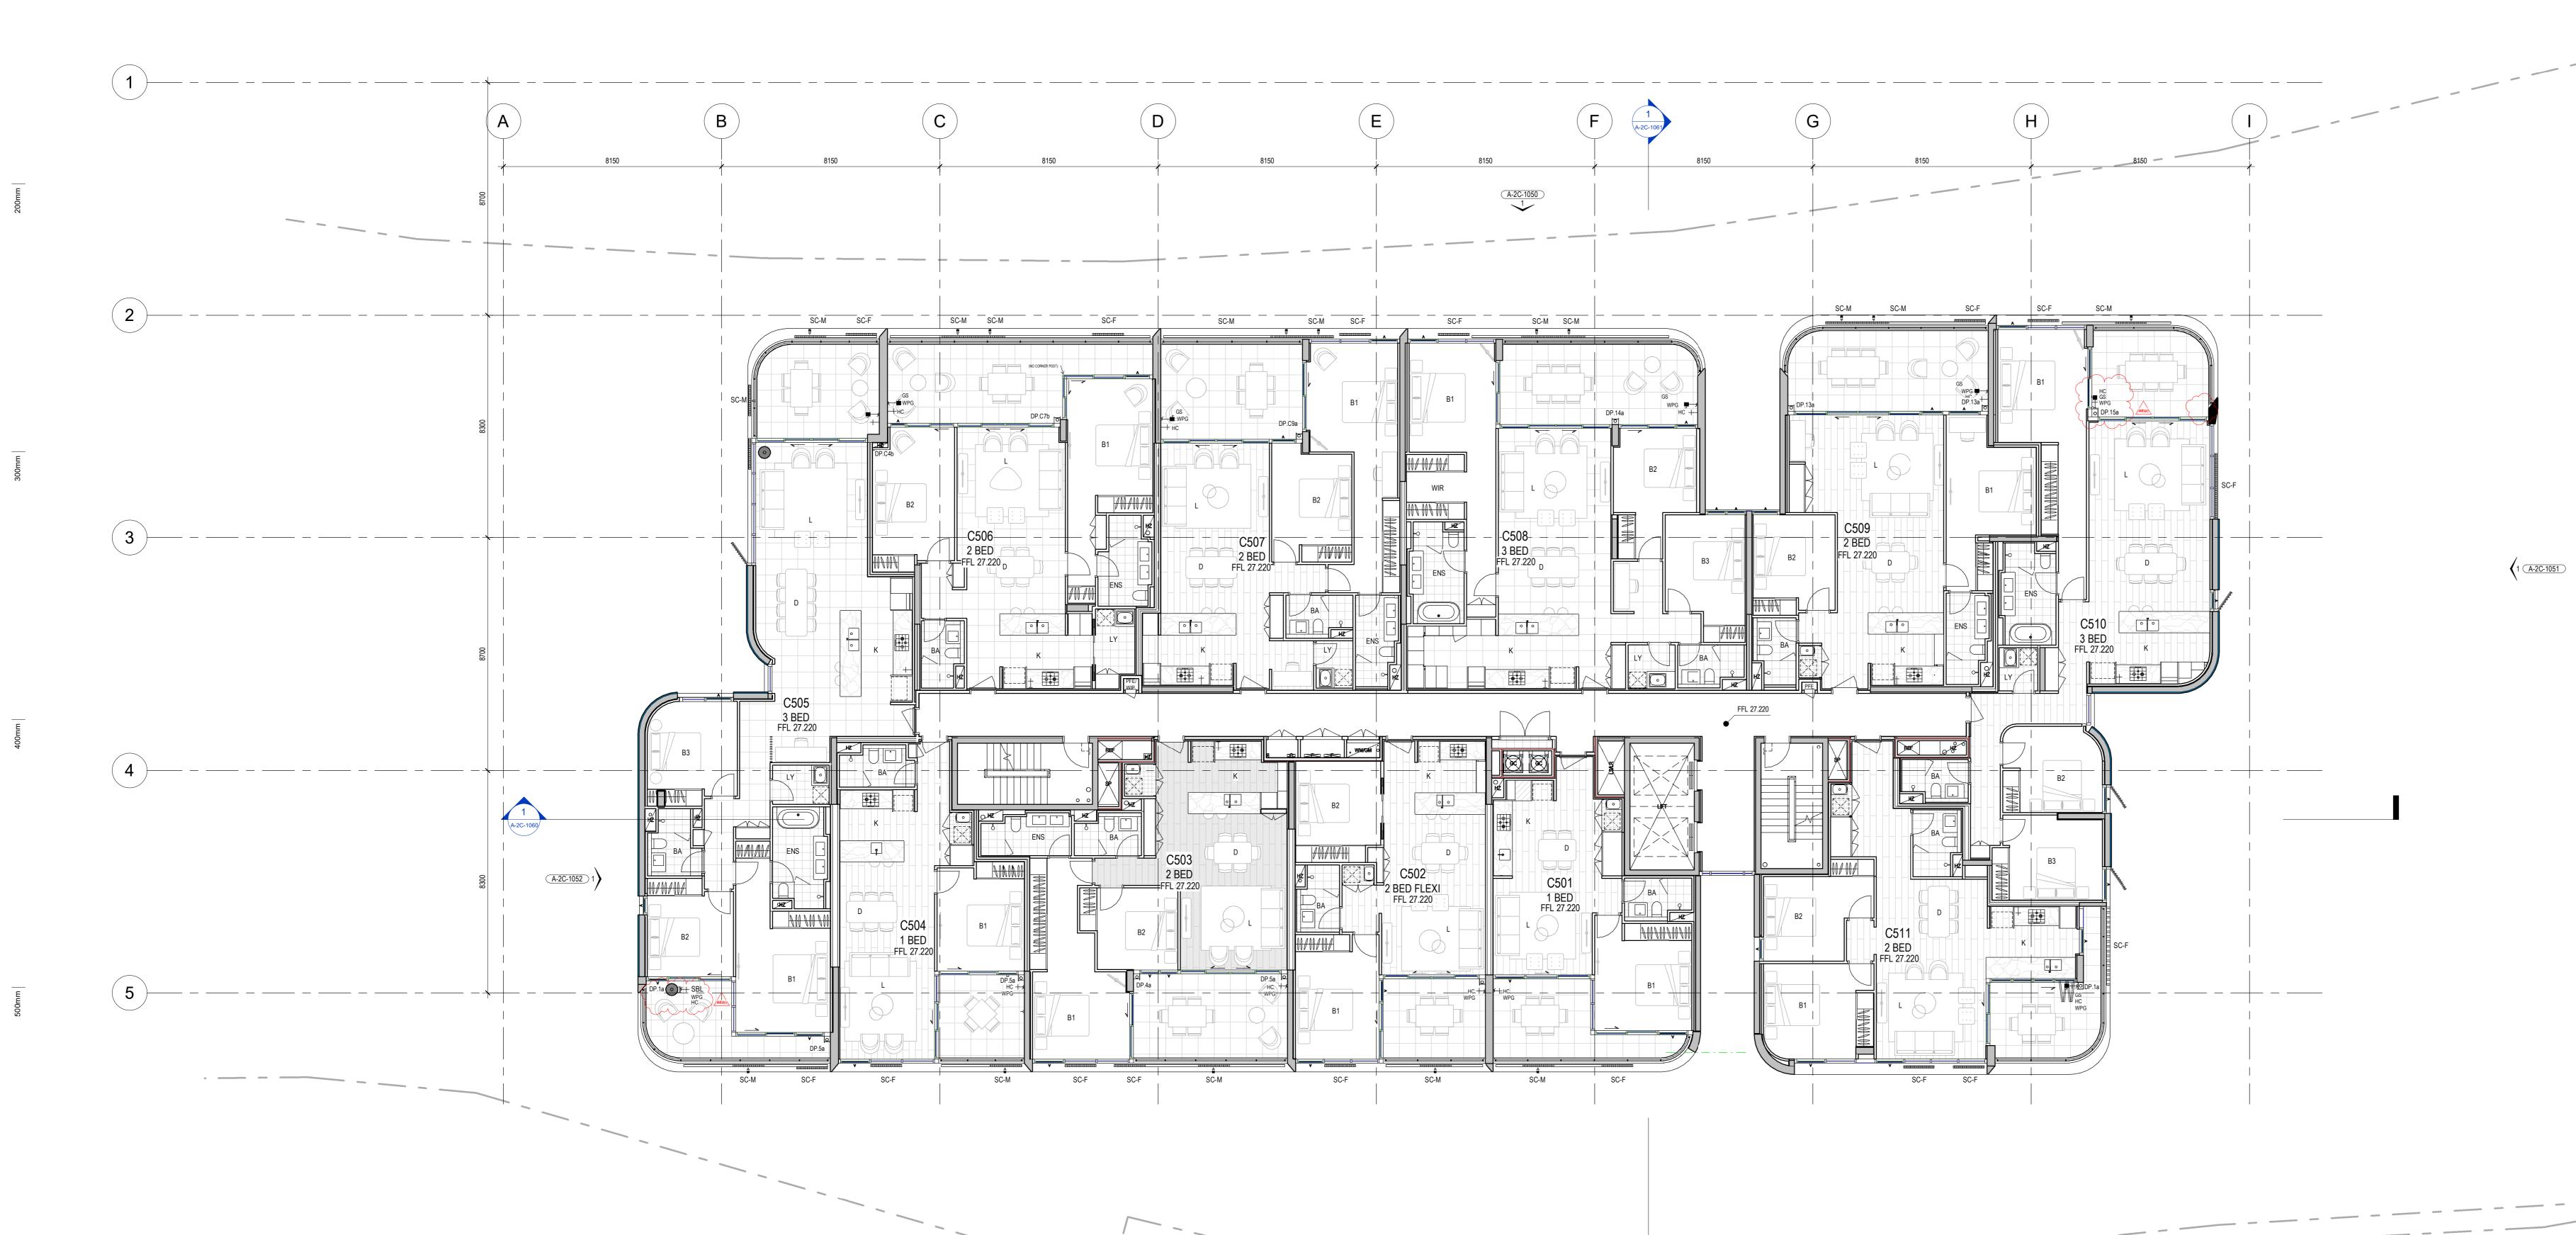

| GENERAL NOTES - SHEET NUMBER                                                                                                                                                                                                                                                                                                                                                                                                                                                                                                                                                                                                                                                                                                                                                                                 | GENERAL ROOM