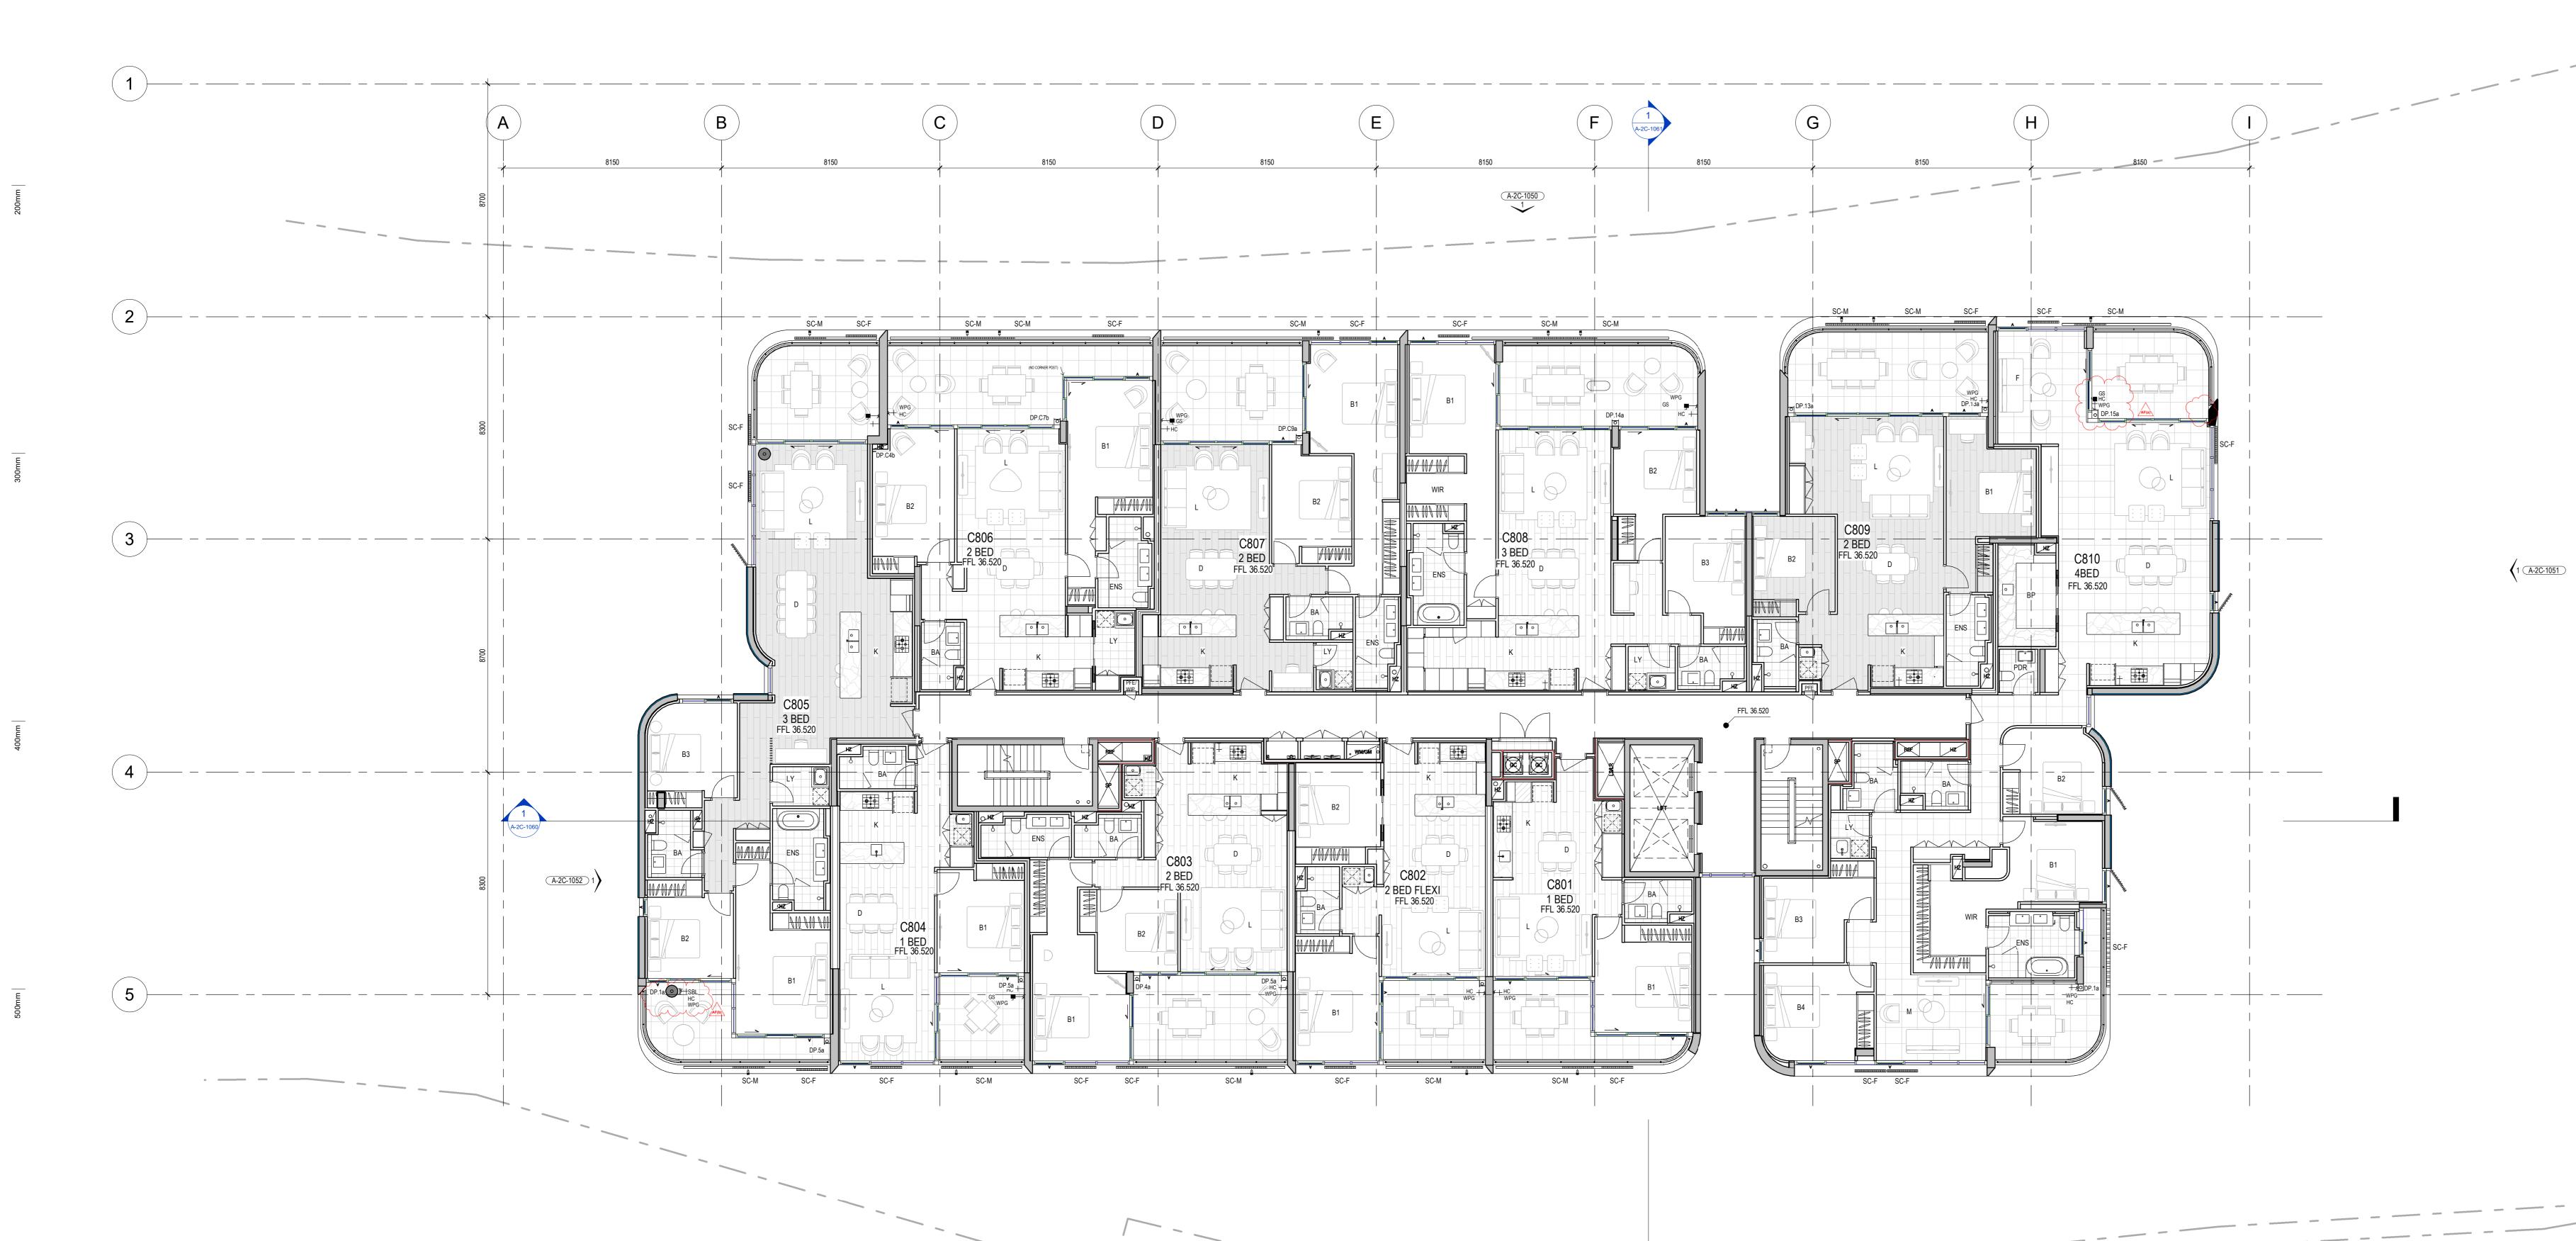

|                                                                                   | ROOM  | S:                       | COMMO     | NAREA:                     |  |
|-----------------------------------------------------------------------------------|-------|--------------------------|-----------|----------------------------|--|
| REFER TO 1000 SERIES FOR GENERAL ARRANGEMENT AND PASSIVE FIRE                     | B1    | - BEDROOM 1              | BL        | - BOLLARD                  |  |
| SAFETY PLAN                                                                       | B2    | - BEDROOM 2              | COM       | - COMMUNICATIONS CUPBOARI  |  |
|                                                                                   | B3    | - BEDROOM 3              | EL        | - ELECTRICAL CUPBOARD      |  |
| REFER TO 1100 SERIES DRAWINGS FOR CONCRETE SETOUT & PRECAST<br>PANEL INFORMATION  | BA    | - BATHROOM               | FHR       | - FIRE HOSE REEL           |  |
|                                                                                   | BP    | - BUTLER'S PANTRY        | FS        | - FIRE STAIR               |  |
|                                                                                   | BY    | - BALCONY                | GR        | - GARBAGE ROOM             |  |
| REFER TO 1200 SERIES DRAWINGS FOR MASONRY SETOUT INFORMATION                      | D     | - DINING                 | GYM       | - GYM                      |  |
|                                                                                   | E     | - ENTRY                  | LOBBY     | - LOBBY                    |  |
| REFER TO 1300 SERIES DRAWINGS DRY WALLS AND OVERALL SETOUT                        |       | - ENSUITE                | ST        | - STORE                    |  |
| INFORMATION                                                                       | F     | - FAMILY                 | SERVICES: |                            |  |
| REFER TO 1400 SERIES DRAWINGS FOR ELECTRICAL SETOUT PLANS                         | K     | - KITCHEN                | APF       | - ACCESS PANEL (FLOOR)     |  |
|                                                                                   | L     | - LIVING                 | ABL       | - ACCESS BOLLARD           |  |
|                                                                                   |       | (INCLUDING CORRIDORS)    | BRE       | - BBQ RESTRAINING EYELET   |  |
| REFER TO 1500 SERIES DRAWINGS FOR REFLECTED CEILING PLANS                         | LY    | - LAUNDRY                | DP        | - DOWNPIPE                 |  |
|                                                                                   | M     | - MEDIA                  | FH        | - FIRE HYDRANT             |  |
| REFER TO <b>1600</b> SERIES DRAWINGS FOR FINISHES & WATERPROOF SYSTEM<br>DRAWINGS |       | - POWDER ROOM            | FHR       | - FIRE HOSE REEL           |  |
|                                                                                   | S     | - STUDY                  | GS        | - GAS POINT                |  |
|                                                                                   | ST    | - STORE                  | HC        | - HOSE COCK / TAP          |  |
| REFER TO 1700 SERIES DRAWINGS FOR WET AREAS & JOINERY DETAILS                     | TER   | - TERRACE                | PFE       | - PORTABLE FIRE EXTINGUISH |  |
|                                                                                   | WIR   | - WALK IN ROBE           | SER       | - SERVICE CUPBOARD         |  |
| REFER TO 1800 SERIES DRAWINGS FOR WINDOW, DOOR, METALWORK &                       | GENER | RAL:                     | SBL       | - SERVICES BOLLARD         |  |
| OTHER DETAILS                                                                     | U.N.O | - UNLESS NOTED OTHERWISE | SPL       | - SERVICES METAL PANEL     |  |
| REFER TO <b>1900</b> SERIES DRAWINGS FOR EXTERNAL WORKS & SIGNAGE DETAILS         | C.O.S | - CONFIRM ON SITE        | WPG       | - WEATHER PROOF OUTLETS    |  |
|                                                                                   |       |                          | REFER T   | O CONCRETE SETOUT FOR ALL  |  |
|                                                                                   |       |                          | SHAFT A   | BBREVIATIONS               |  |

PRELIMINARY NOT FOR CONSTRUCTION

TOWER C - LEVEL 08 GENERAL ARRANGEMENT job no: 1.300 drawing no: A-2C-1018 rev: A.F date: 05/30/21 scale @ A0: 1:100 Copyright of the design and other information shown here is owned by Mirvac Design pty. Itd. Reproduction or use of the design by any party for any purpose is expressly forbidden without the written permission of Mirvac Design pty. Itd.