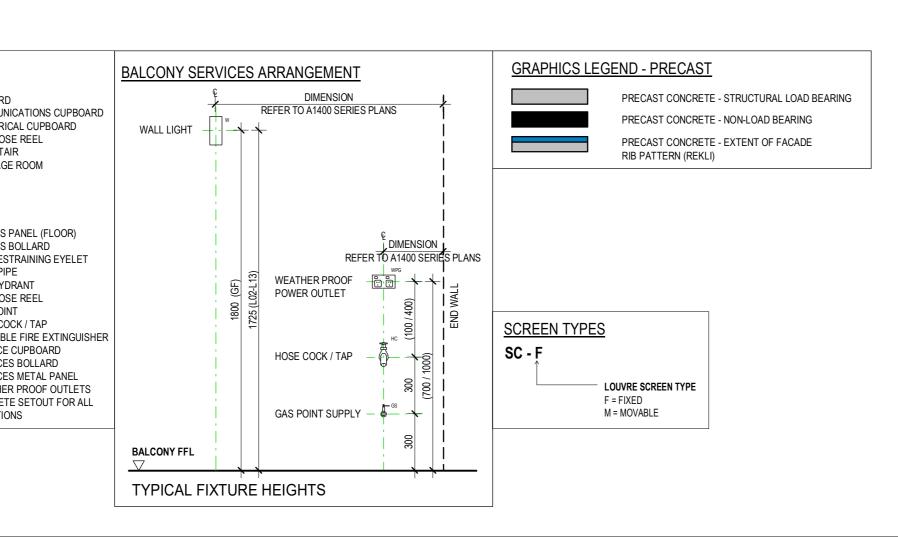

|                                                                                   | ROOM  | S:                       | COMMO     | NAREA:                     |  |
|-----------------------------------------------------------------------------------|-------|--------------------------|-----------|----------------------------|--|
| REFER TO 1000 SERIES FOR GENERAL ARRANGEMENT AND PASSIVE FIRE                     | B1    | - BEDROOM 1              | BL        | - BOLLARD                  |  |
| SAFETY PLAN                                                                       | B2    | - BEDROOM 2              | COM       | - COMMUNICATIONS CUPBOARI  |  |
|                                                                                   | B3    | - BEDROOM 3              | EL        | - ELECTRICAL CUPBOARD      |  |
| REFER TO 1100 SERIES DRAWINGS FOR CONCRETE SETOUT & PRECAST<br>PANEL INFORMATION  | BA    | - BATHROOM               | FHR       | - FIRE HOSE REEL           |  |
|                                                                                   | BP    | - BUTLER'S PANTRY        | FS        | - FIRE STAIR               |  |
|                                                                                   | BY    | - BALCONY                | GR        | - GARBAGE ROOM             |  |
| REFER TO 1200 SERIES DRAWINGS FOR MASONRY SETOUT INFORMATION                      | D     | - DINING                 | GYM       | - GYM                      |  |
|                                                                                   | E     | - ENTRY                  | LOBBY     | - LOBBY                    |  |
| REFER TO 1300 SERIES DRAWINGS DRY WALLS AND OVERALL SETOUT                        |       | - ENSUITE                | ST        | - STORE                    |  |
| INFORMATION                                                                       | F     | - FAMILY                 | SERVICES: |                            |  |
| REFER TO 1400 SERIES DRAWINGS FOR ELECTRICAL SETOUT PLANS                         | K     | - KITCHEN                | APF       | - ACCESS PANEL (FLOOR)     |  |
|                                                                                   | L     | - LIVING                 | ABL       | - ACCESS BOLLARD           |  |
|                                                                                   |       | (INCLUDING CORRIDORS)    | BRE       | - BBQ RESTRAINING EYELET   |  |
| REFER TO 1500 SERIES DRAWINGS FOR REFLECTED CEILING PLANS                         | LY    | - LAUNDRY                | DP        | - DOWNPIPE                 |  |
|                                                                                   | M     | - MEDIA                  | FH        | - FIRE HYDRANT             |  |
| REFER TO <b>1600</b> SERIES DRAWINGS FOR FINISHES & WATERPROOF SYSTEM<br>DRAWINGS |       | - POWDER ROOM            | FHR       | - FIRE HOSE REEL           |  |
|                                                                                   | S     | - STUDY                  | GS        | - GAS POINT                |  |
|                                                                                   | ST    | - STORE                  | HC        | - HOSE COCK / TAP          |  |
| REFER TO 1700 SERIES DRAWINGS FOR WET AREAS & JOINERY DETAILS                     | TER   | - TERRACE                | PFE       | - PORTABLE FIRE EXTINGUISH |  |
|                                                                                   | WIR   | - WALK IN ROBE           | SER       | - SERVICE CUPBOARD         |  |
| REFER TO 1800 SERIES DRAWINGS FOR WINDOW, DOOR, METALWORK &                       | GENER | RAL:                     | SBL       | - SERVICES BOLLARD         |  |
| OTHER DETAILS                                                                     | U.N.O | - UNLESS NOTED OTHERWISE | SPL       | - SERVICES METAL PANEL     |  |
| REFER TO <b>1900</b> SERIES DRAWINGS FOR EXTERNAL WORKS & SIGNAGE DETAILS         | C.O.S | - CONFIRM ON SITE        | WPG       | - WEATHER PROOF OUTLETS    |  |
|                                                                                   |       |                          | REFER T   | O CONCRETE SETOUT FOR ALL  |  |
|                                                                                   |       |                          | SHAFT A   | BBREVIATIONS               |  |