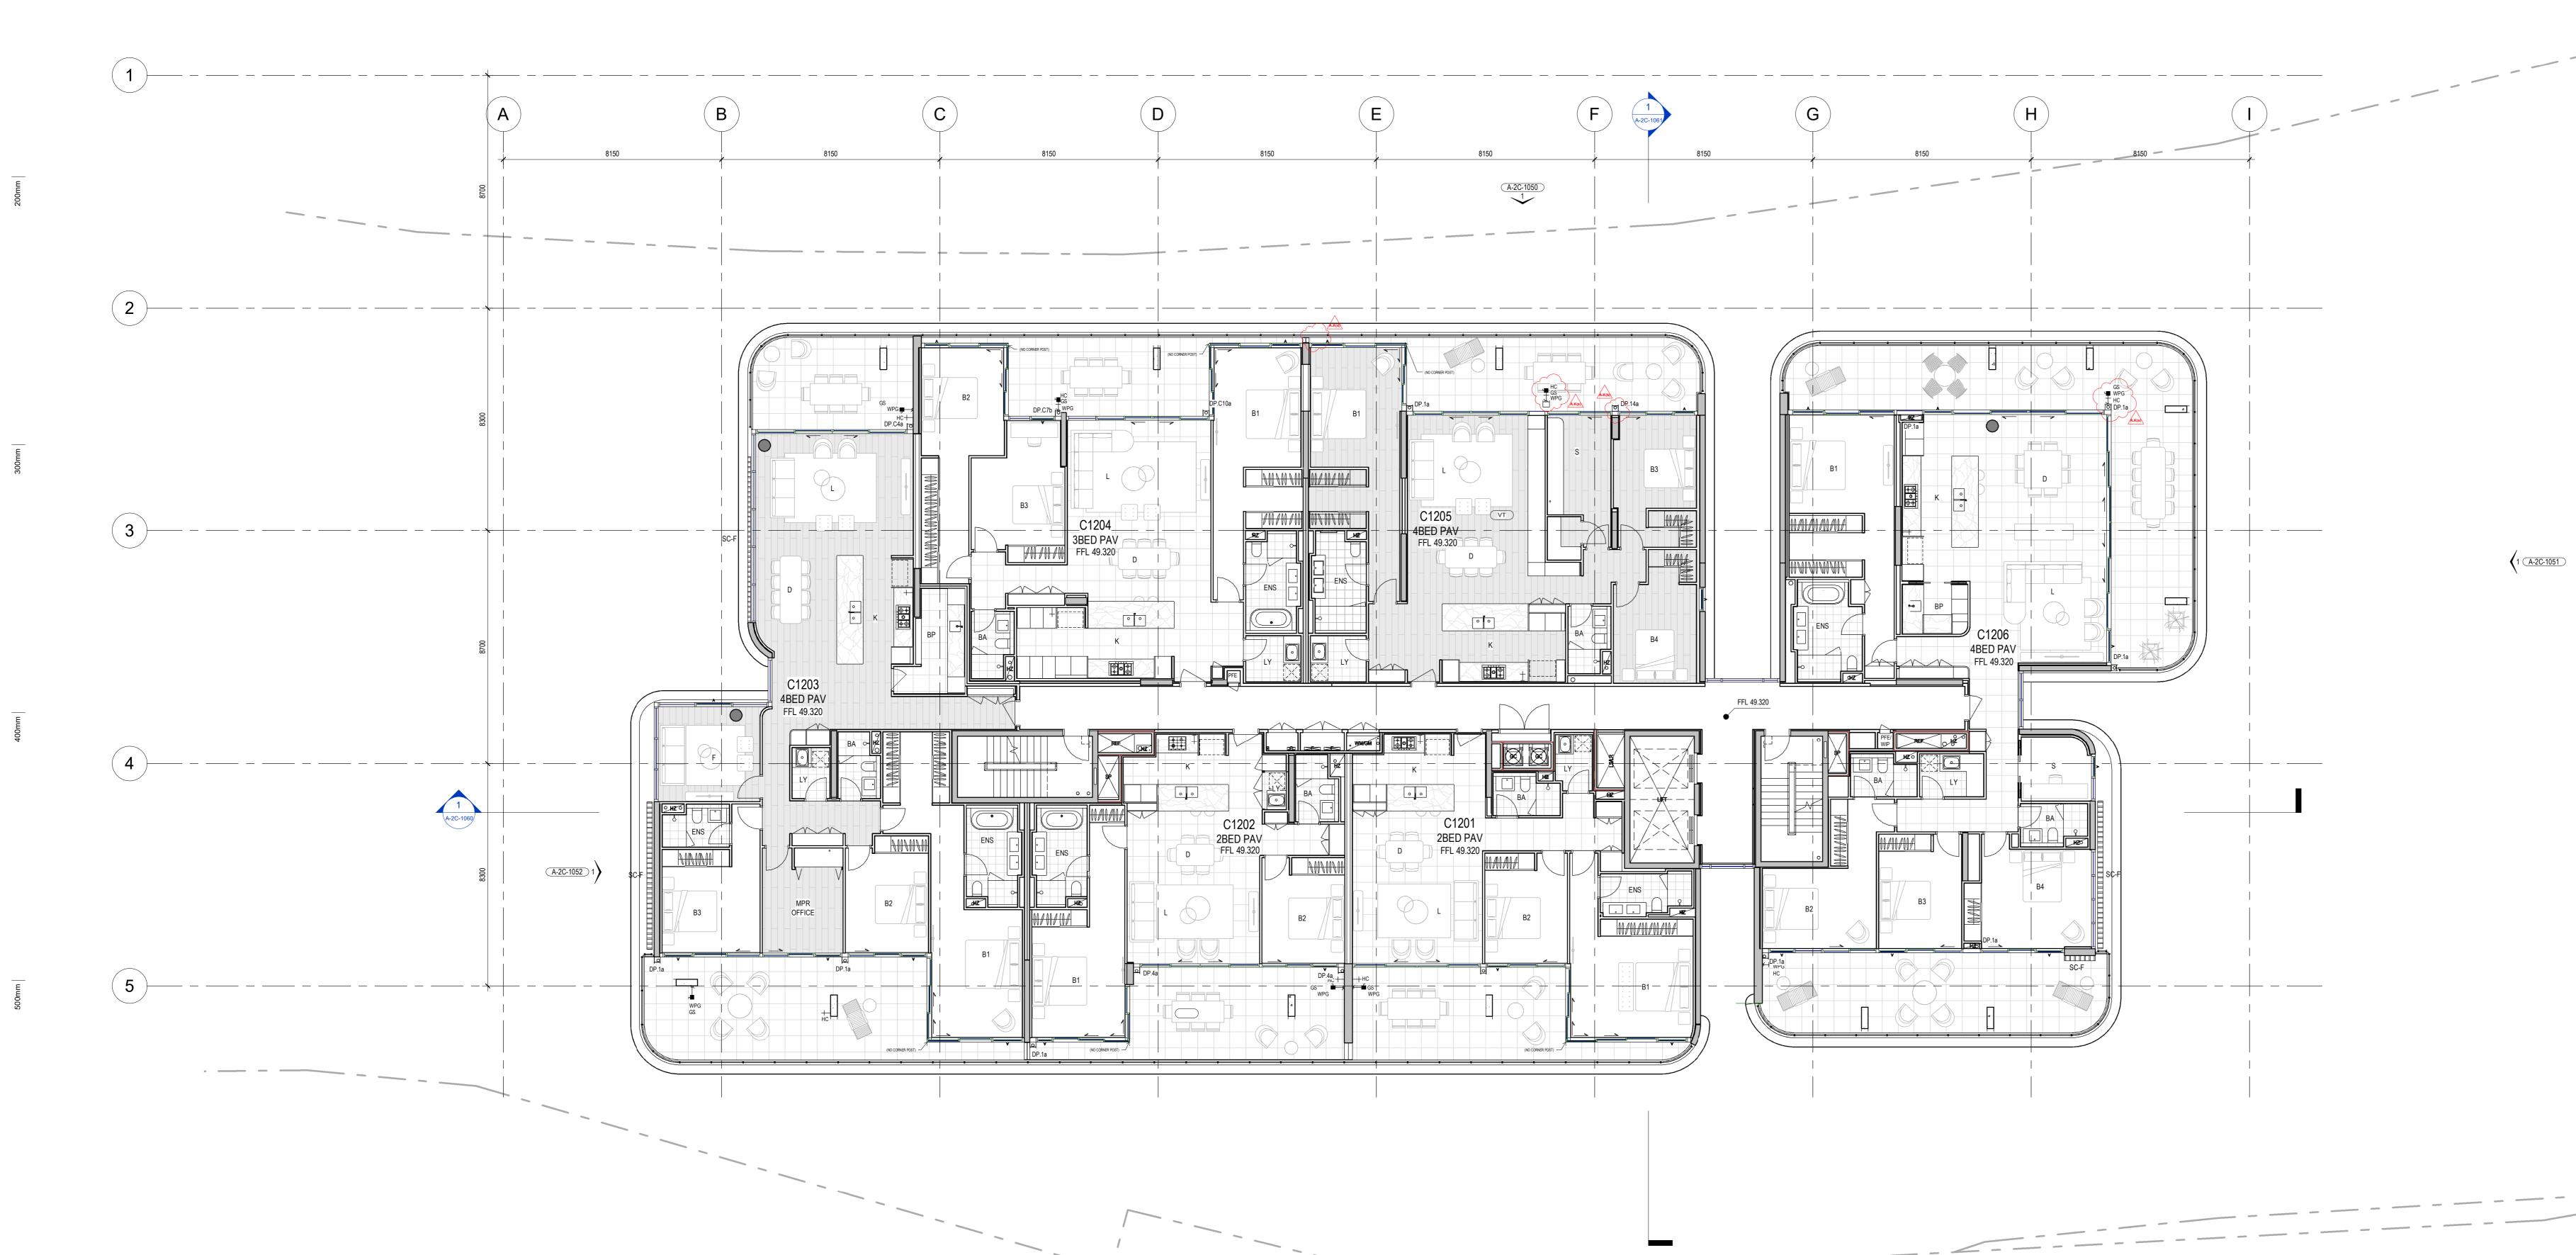

GENERAL ARRANGEMENT job no: 1.300 drawing no: A-2C-1022 rev: A.K date: 05/30/21 scale @ A0: 1:100 Copyright of the design and other information shown here is owned by Mirvac Design pty. Itd. Reproduction or use of the design by any party for any purpose is expressly forbidden without the written permission of Mirvac Design pty. Itd.

07/07/2023 A.H ISSUED FOR INFORMATION date rev a

TOWER C - LEVEL 12

\* For previous versions refer to Document Control history

amendment

(c) Window updated; (d) Downpipe omitted.

project:

title: