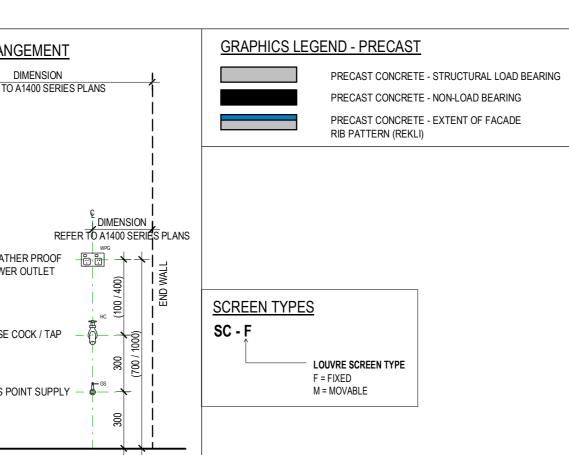

A-2C-1053

| REFER TO <b>1000</b> SERIES FOR GENERAL ARRANGEMENT AND PASSIVE FIRE SAFETY PLAN     | B <sup>*</sup><br>B <sup>*</sup> |
|--------------------------------------------------------------------------------------|----------------------------------|
| REFER TO <b>1100</b> SERIES DRAWINGS FOR CONCRETE SETOUT & PRECAST PANEL INFORMATION | B;<br>B/<br>Bl                   |
| REFER TO 1200 SERIES DRAWINGS FOR MASONRY SETOUT INFORMATION                         | B'<br>D                          |
| REFER TO <b>1300</b> SERIES DRAWINGS DRY WALLS AND OVERALL SETOUT INFORMATION        | E EI                             |
| REFER TO 1400 SERIES DRAWINGS FOR ELECTRICAL SETOUT PLANS                            | K<br>L                           |
| REFER TO 1500 SERIES DRAWINGS FOR REFLECTED CEILING PLANS                            |                                  |
| REFER TO <b>1600</b> SERIES DRAWINGS FOR FINISHES & WATERPROOF SYSTEM DRAWINGS       | M<br>PI<br>S                     |
| REFER TO 1700 SERIES DRAWINGS FOR WET AREAS & JOINERY DETAILS                        | S <sup>-</sup><br>TE             |
| REFER TO <b>1800</b> SERIES DRAWINGS FOR WINDOW, DOOR, METALWORK & OTHER DETAILS     | Gi<br>U.                         |
| REFER TO <b>1900</b> SERIES DRAWINGS FOR EXTERNAL WORKS & SIGNAGE DETAILS            | C                                |

\_\_\_\_\_

GENERAL NOTES - SHEET NUMBER

| ROOM                                  | s:                                                                                                            | соммо                                     |                                                                                                                                      | BALCONY SER             |              | -0 /                   |                               |
|---------------------------------------|---------------------------------------------------------------------------------------------------------------|-------------------------------------------|--------------------------------------------------------------------------------------------------------------------------------------|-------------------------|--------------|------------------------|-------------------------------|
| B1<br>B2<br>B3<br>BA<br>BP<br>BY<br>D | - BEDROOM 1<br>- BEDROOM 2<br>- BEDROOM 3<br>- BATHROOM<br>- BUTLER'S PANTRY<br>- BALCONY<br>- DINING         | BL<br>COM<br>DPG<br>EL<br>FS<br>GR<br>GYM | - BOLLARD<br>- COMMUNICATIONS CUPBOARD<br>- DOWNPIPE COVER<br>- ELECTRICAL CUPBOARD<br>- FIRE STAIR<br>- GARBAGE ROOM<br>- GYM       |                         |              | <b>-</b> - <b>&gt;</b> | DIMENSIO<br>REFER TO A1400 SE |
| E<br>ENS<br>F<br>K                    | - ENTRY<br>- ENSUITE<br>- FAMILY<br>- KITCHEN<br>- LIVING                                                     | LOBBY<br>ST<br>SERVICE<br>APF             | - LOBBY<br>- STORE<br>S:<br>- ACCESS PANEL (FLOOR)                                                                                   |                         |              |                        |                               |
| LY<br>M<br>PDR<br>S<br>ST<br>TER      | - LIVING<br>(INCLUDING CORRIDORS)<br>- LAUNDRY<br>- MEDIA<br>- POWDER ROOM<br>- STUDY<br>- STORE<br>- TERRACE | ABL<br>BRE<br>DP<br>FH<br>FHR<br>GS<br>HC | - ACCESS BOLLARD<br>- BBQ RESTRAINING EYELET<br>- DOWNPIPE<br>- FIRE HYDRANT<br>- FIRE HOSE REEL<br>- GAS POINT<br>- HOSE COCK / TAP |                         |              | 1725 (L02-L13)         | WEATHER PROU<br>POWER OUTLET  |
| WIR<br>Gener<br>U.N.O                 | - WALK IN ROBE                                                                                                | PFE<br>SER<br>SBL<br>WPG                  | - PORTABLE FIRE EXTINGUISHER<br>- SERVICE CUPBOARD<br>- SERVICES BOLLARD<br>- WEATHER PROOF OUTLETS                                  |                         |              |                        | HOSE COCK / T/                |
| 0.0.0                                 |                                                                                                               |                                           | O CONCRETE SETOUT FOR ALL<br>BBREVIATIONS                                                                                            |                         |              |                        | GAS POINT SUP                 |
|                                       |                                                                                                               |                                           |                                                                                                                                      | BALCONY FFL             | <br> <br>  . |                        |                               |
|                                       |                                                                                                               |                                           |                                                                                                                                      | TYPICAL FIXTURE HEIGHTS |              |                        |                               |