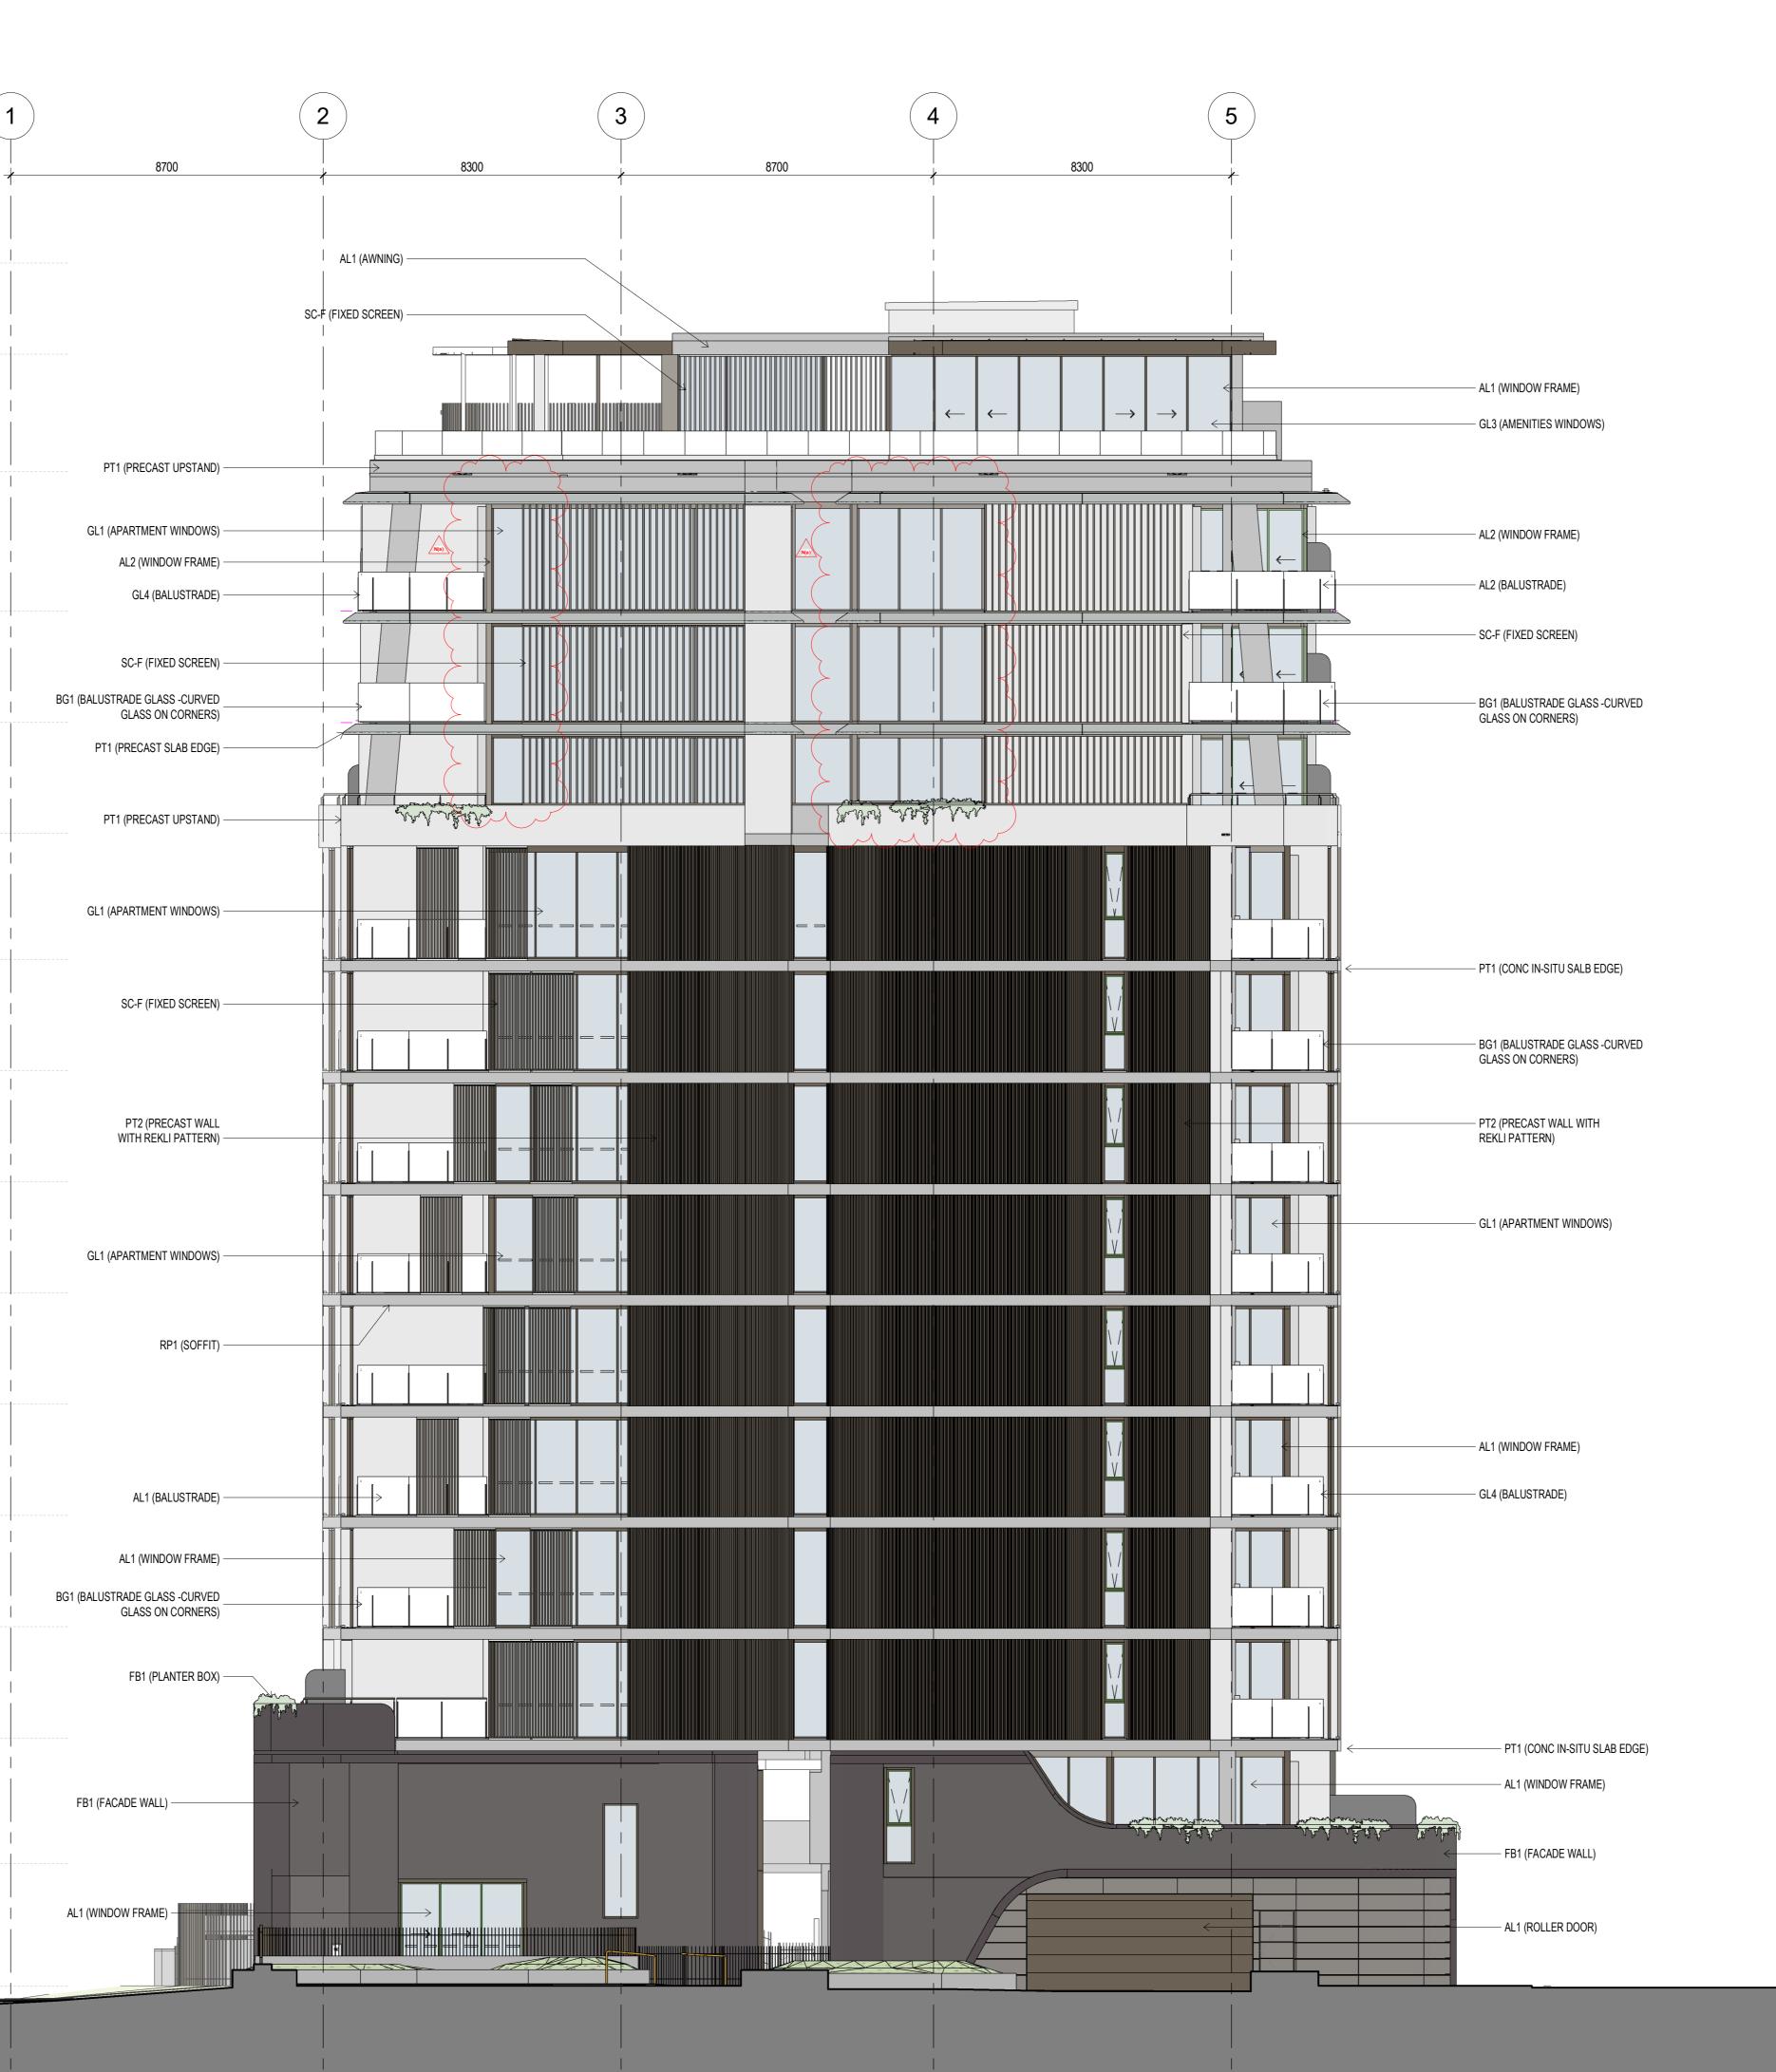

STAGE 2 - TOWER C 250 Lancaster Road, Ascot QLD (Lot 806 on SP283550)

TOWER C - WEST ELEVATION

title:

CHANGES IN REVISION N: (a) Screen amended.