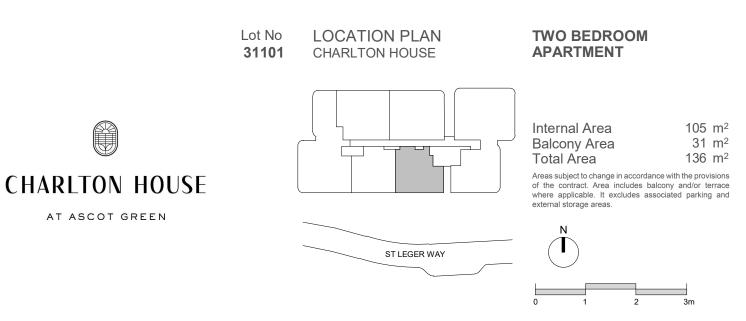

LEVEL 11

AT ASCOT GREEN

Provision of a power point, water & gas point has been made available to balcony.

Important Note: This floor plan was produced prior to construction and while the information important Note: Ints floor plan was produced prior to construction and while the information contained herein is believed to be correct it is not guaranteed. Changes may be made in accordance with the contract for sale. The plan does not show additional features such as hot water systems, services or Bulkheads necessary for services. Dimensions, areas and scale of floor plans are approximate only and subject to the terms of the Contract. The furniture and furnishings depicted are not included with any sale. Purchasers must refer to the contract for sale for the list of inclusions. Purchaser options may or may not be noted on floor plans and are available at purchaser cost only at time of sale. Furnishings should not be taken to indicate the final position of power points, TV connection points and the like. All graphics, including design and extent of tile/paver/carpet areas, landscaping, balustrades, louvres, sun shading devices, fencing, screens and services equipment are for illustrative purposes only and are not to be relied on as a representative of the final product. Plans do not show additional features within each lot such as letterboxes and side and rear retaining walls. All level changes in the courtyards may not have been shown.