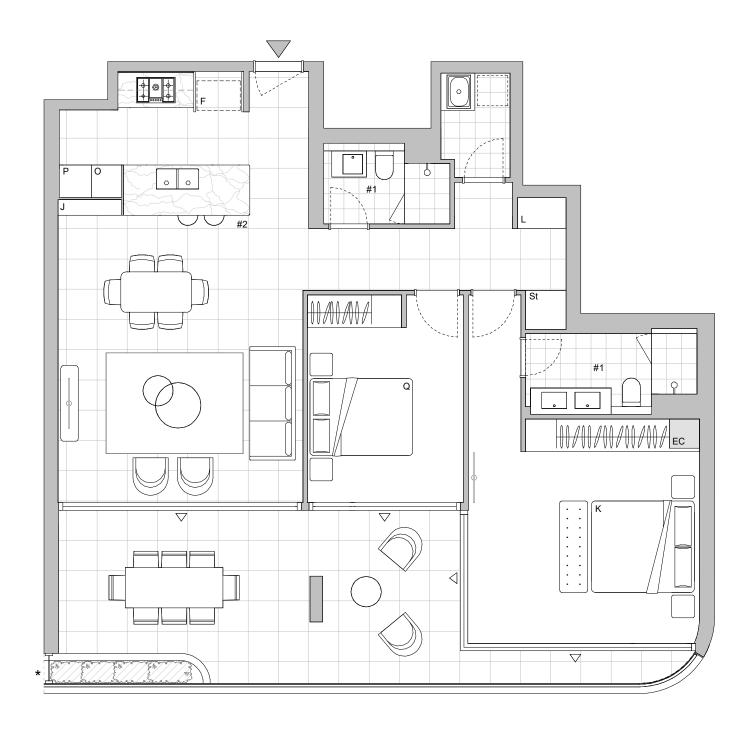

LEVEL 11

AT ASCOT GREEN

Provision of a power point, water & gas point has been made available to balcony.

Important Note: This floor plan was produced prior to construction and while the information important Note: Ints floor plan was produced prior to construction and while the information contained herein is believed to be correct it is not guaranteed. Changes may be made in accordance with the contract for sale. The plan does not show additional features such as hot water systems, services or Bulkheads necessary for services. Dimensions, areas and scale of floor plans are approximate only and subject to the terms of the Contract. The furniture and furnishings depicted are not included with any sale. Purchasers must refer to the contract for sale for the list of inclusions. Purchaser options may or may not be noted on floor plans and are available at purchaser cost only at time of sale. Furnishings should not be taken to indicate the final position of power points, TV connection points and the like. All graphics, including design and extent of tile/paver/carpet areas, landscaping, balustrades, louvres, sun shading devices, fencing, screens and services equipment are for illustrative purposes only and are not to be relied on as a representative of the final product. Plans do not show additional features within each lot such as letterboxes and side and rear retaining walls. All level changes in the courtyards may not have been shown.