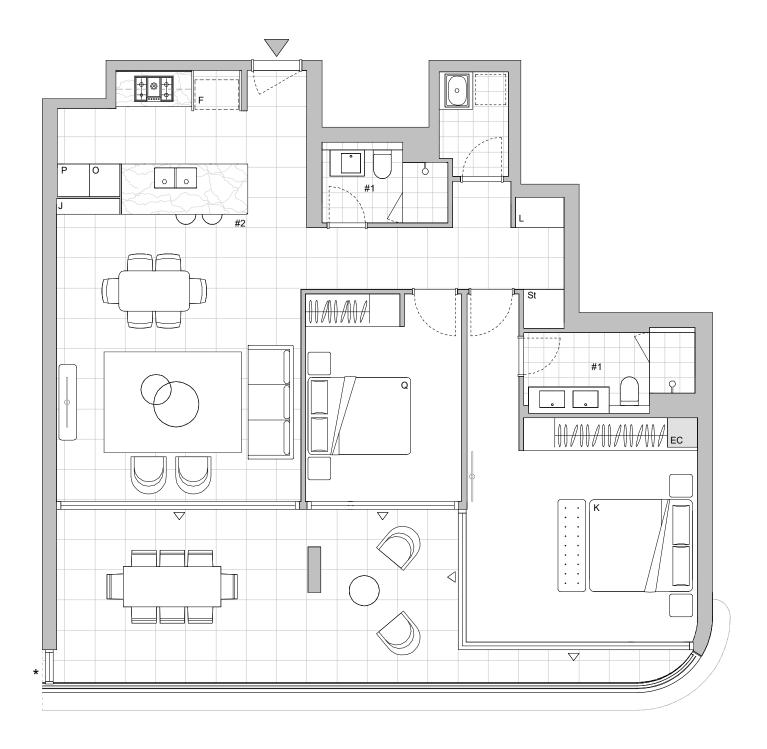

LEVEL 13

### Lot No LOCATION PLAN 31301 CHARLTON HOUSE

# **TWO BEDROOM APARTMENT**

### Legend - As Applicable

| $\bigtriangleup$ | Access                     | *  | Fixed Screen   | F  | Fridge                      | J  | Joinery |
|------------------|----------------------------|----|----------------|----|-----------------------------|----|---------|
| $\bigtriangleup$ | Balcony Access             | ** | Sliding Screen | Ρ  | Pantry                      | L  | Linen   |
|                  |                            | К  | King Bed       | 0  | Wall Oven                   | St | Storage |
|                  |                            | Q  | Queen Bed      | EC | Electrical / Communications |    |         |
| #1               | Lighting upgrade available |    |                | #2 | Lighting upgrade available  |    |         |

Provision of a power point, water & gas point has been made available to balcony.

Important Note: This floor plan was produced prior to construction and while the information Important Note: This hoor plan was produced prior to construction and while information contained herein is believed to be correct it is not guaranteed. Changes may be made in accordance with the contract for sale. The plan does not show additional features such as hot water systems, services or Bulkheads necessary for services. Dimensions, areas and scale of floor plans are approximate only and subject to the terms of the Contract. The furniture and furnishings depicted are not included with any sale. Purchasers must refer to the contract for sale for the list of inclusions. Purchaser options may or may not be noted on floor plans and are available at purchaser cost only at time of sale. Furnishings should not be taken to indicate the final position of power points, TV connection points and the like. All graphics, including design and extent of tile/paver/carpet areas, landscaping, balustrades, louvres, sun shading devices, fencing, screens and services equipment are for illustrative purposes only and are not to be relied on as a representative of the final product. Plans do not show additional features within each lot such as letterboxes and side and rear retaining walls. All level changes in the courtyards may not have been shown.

# Internal Area **Balcony Area** Total Area

Ν

Areas subject to change in accordance with the provisions of the contract. Area includes balcony and/or terrace where applicable. It excludes associated parking and external storage areas.

33 m<sup>2</sup> 138 m<sup>2</sup>

3m

105 m<sup>2</sup>