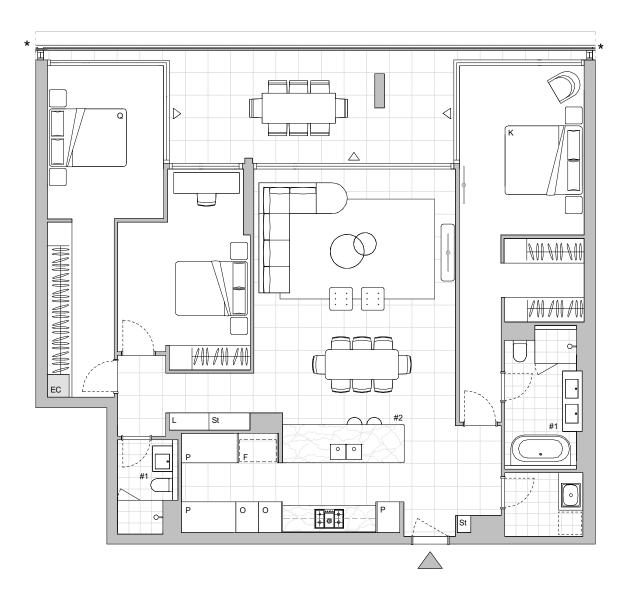

LEVEL 13

## Lot No LOCATION PLAN 31304 CHARLTON HOUSE

## Internal Area **Balcony Area** Total Area

THREE BEDROOM

**APARTMENT** 

Areas subject to change in accordance with the provisions of the contract. Area includes balcony and/or terrace where applicable. It excludes associated parking and external storage areas.

## Legend - As Applicable

155 m<sup>2</sup>

26 m<sup>2</sup>

181 m<sup>2</sup>

4m

| $\bigtriangleup$ | Access                     | *  | Fixed Screen   | F  | Fridge                      | J  | Joinery |
|------------------|----------------------------|----|----------------|----|-----------------------------|----|---------|
| $\bigtriangleup$ | Balcony Access             | ** | Sliding Screen | Ρ  | Pantry                      | L  | Linen   |
|                  |                            | К  | King Bed       | 0  | Wall Oven                   | St | Storage |
|                  |                            | Q  | Queen Bed      | EC | Electrical / Communications |    |         |
| #1               | Lighting upgrade available |    |                | #2 | Lighting upgrade available  |    |         |

Provision of a power point, water & gas point has been made available to balcony.

Important Note: This floor plan was produced prior to construction and while the information Important Note: This hole pian was produced prior to construction and while information contained herein is believed to be correct it is not guaranteed. Changes may be made in accordance with the contract for sale. The plan does not show additional features such as hot water systems, services or Bulkheads necessary for services. Dimensions, areas and scale of floor plans are approximate only and subject to the terms of the Contract. The furniture and furnishings depicted are not included with any sale. Purchasers must refer to the contract for sale for the list of inclusions. Purchaser options may or may not be noted on floor plans and are available at purchaser cost only at time of sale. Furnishings should not be taken to indicate the final position of power points, TV connection points and the like. All graphics, including design and extent of tile/paver/carpet areas, landscaping, balustrades, louvres, sun shading devices, fencing, screens and services equipment are for illustrative purposes only and are not to be relied on as a representative of the final product. Plans do not show additional features within each lot such as letterboxes and side and rear retaining walls. All level changes in the courtyards may not have been shown.