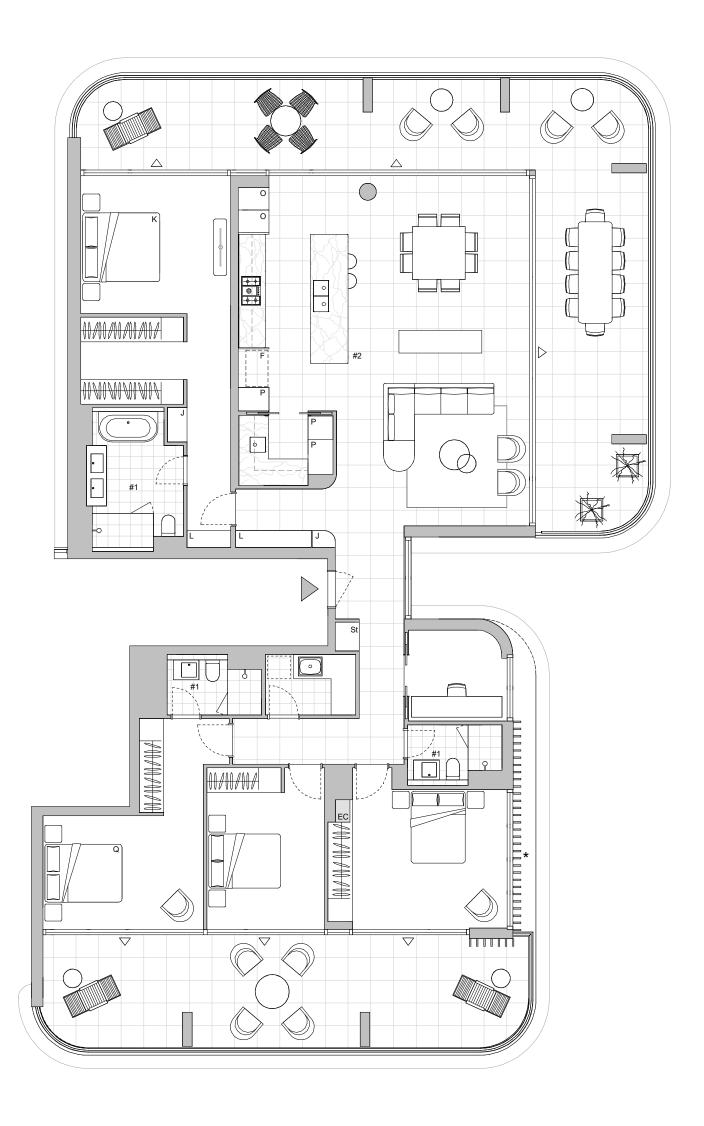

## **FOUR BEDROOM + STUDY**

| Internal Area                                             | 205 m <sup>2</sup> |  |  |  |  |  |  |
|-----------------------------------------------------------|--------------------|--|--|--|--|--|--|
| Balcony Area                                              | 107 m <sup>2</sup> |  |  |  |  |  |  |
| Total Area                                                | 312 m <sup>2</sup> |  |  |  |  |  |  |
| Areas subject to change in accordance with the provisions |                    |  |  |  |  |  |  |

of the contract. Area includes balcony and/or terrace where applicable. It excludes associated parking and

| Legend - As Applicable |                |    |                |    |                             |    |         |  |  |
|------------------------|----------------|----|----------------|----|-----------------------------|----|---------|--|--|
| $\triangle$            | Access         | *  | Fixed Screen   | F  | Fridge                      | J  | Joinery |  |  |
| $\triangle$            | Balcony Access | ** | Sliding Screen | Р  | Pantry                      | L  | Linen   |  |  |
|                        |                | K  | King Bed       | 0  | Wall Oven                   | St | Storage |  |  |
|                        |                | Q  | Queen Bed      | EC | Electrical / Communications |    |         |  |  |

#2 Lighting upgrade available #1 Lighting upgrade available Provision of gas point (main balcony), water and power point has been made available to balcony

Important Note: This floor plan was produced prior to construction and while the information important Note: Ints floor plan was produced prior to construction and while the information contained herein is believed to be correct it is not guaranteed. Changes may be made in accordance with the contract for sale. The plan does not show additional features such as hot water systems, services or Bulkheads necessary for services. Dimensions, areas and scale of floor plans are approximate only and subject to the terms of the Contract. The furniture and furnishings depicted are not included with any sale. Purchasers must refer to the contract for sale for the list of inclusions. Purchaser options may or may not be noted on floor plans and are available at purchaser cost only at time of sale. Furnishings should not be taken to indicate the final position of power points, TV connection points and the like. All graphics, including design and extent of tile/paver/carpet areas, landscaping, balustrades, louvres, sun shading devices, fencing, screens and services equipment are for illustrative purposes only and are not to be relied on as a representative of the final product. Plans do not show additional features within each lot such as letterboxes and side and rear retaining walls. All level changes in the courtyards may not have been shown.