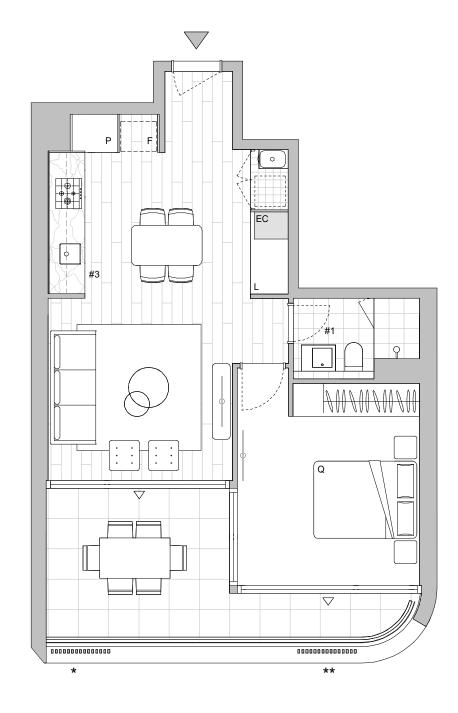

LEVEL 6

**CHARLTON HOUSE** 

AT ASCOT GREEN

Lot No

LOCATION PLAN 30601 **CHARLTON HOUSE** 

| Internal Area<br>Balcony Area | 56 m <sup>2</sup> |
|-------------------------------|-------------------|
| Total Area                    | 72 m <sup>2</sup> |

Areas subject to change in accordance with the provisions of the contract. Area includes balcony and/or terrace where applicable. It excludes associated parking and external storage areas.

| 0 | 1 | 2 | 3m |
|---|---|---|----|

| Leger       | nd - As Applicable |    |                |    |                |      |            |
|-------------|--------------------|----|----------------|----|----------------|------|------------|
| $\triangle$ | Access             | *  | Fixed Screen   | F  | Fridge         | J    | Joinery    |
| $\triangle$ | Balcony Access     | ** | Sliding Screen | Р  | Pantry         | L    | Linen      |
|             |                    | K  | King Bed       | 0  | Wall Oven      | St   | Storage    |
|             |                    | Q  | Queen Bed      | EC | Electrical / C | ommı | unications |
|             |                    |    |                |    |                |      |            |

#1 Lighting upgrade available #3 Lighting upgrade available Provision of a water point & power point has been made available to balcony.

Important Note: This floor plan was produced prior to construction and while the information important Note: This hoof plan was produced prior to construction and while the information contained herein is believed to be correct it is not guaranteed. Changes may be made in accordance with the contract for sale. The plan does not show additional features such as hot water systems, services or Bulkheads necessary for services. Dimensions, areas and scale of floor plans are approximate only and subject to the terms of the Contract. The furniture and furnishings depicted are not included with any sale. Purchasers must refer to the contract for sale for the list of inclusions. Purchaser options may or may not be noted on floor plans and are available at purchaser cost only at time of sale. Furnishings should not be taken to indicate the final position of power points, TV connection points and the like. All graphics, including design and extent of tile/paver/carpet areas, landscaping, balustrades, louvres, sun shading devices, fencing, screens and services equipment are for illustrative purposes only and are not to be relied on as a representative of the final product. Plans do not show additional features within each lot such as letterboxes and side and rear retaining walls. All level changes in the courtyards may not have been shown.