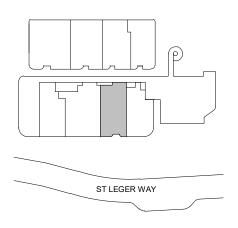

LEVEL 2





**LOCATION PLAN** 

**CHARLTON HOUSE** 

Lot No

30202

## TWO BEDROOM APARTMENT

| Internal Area<br>Balcony Area<br>Total Area | 74<br>32<br>106 | m <sup>2</sup> |
|---------------------------------------------|-----------------|----------------|
| Total Arca                                  | 100             |                |
|                                             |                 |                |

Areas subject to change in accordance with the provisions of the contract. Area includes balcony and/or terrace where applicable. It excludes associated parking and external storage areas.



| Legend - As Applicable |                                       |    |                |    |                             |    |         |  |  |  |  |
|------------------------|--------------