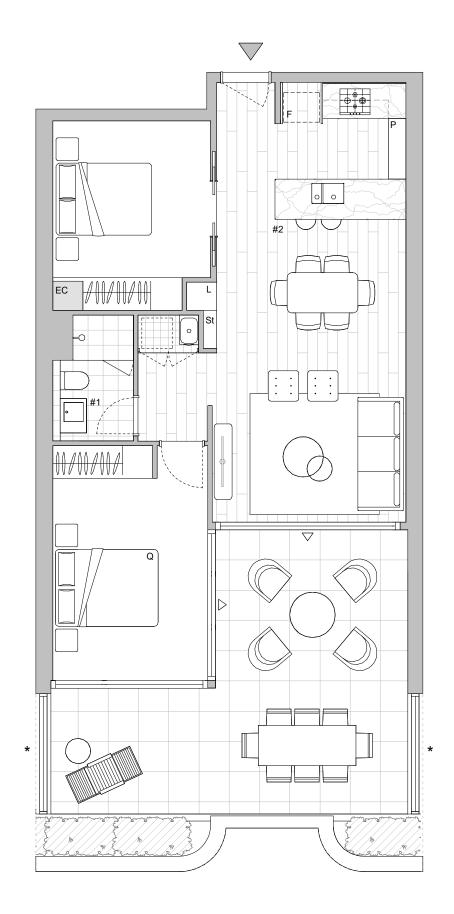

## TWO BEDROOM APARTMENT

| Internal Area<br>Balcony Area<br>Total Area | 74<br>32<br>106 | m <sup>2</sup> |
|---------------------------------------------|-----------------|----------------|
| Total Arca                                  | 100             |                |
|                                             |                 |                |

Areas subject to change in accordance with the provisions of the contract. Area includes balcony and/or terrace where applicable. It excludes associated parking and external storage areas.

| Legend - As Applicable |                                       |    |                |    |                             |    |         |  |  |  |  |
|------------------------|---------------------------------------|----|----------------|----|-----------------------------|----|---------|--|--|--|--|
| $\triangle$            | Access                                | *  | Fixed Screen   | F  | Fridge                      | J  | Joinery |  |  |  |  |
| $\triangle$            | Balcony Access                        | ** | Sliding Screen | Р  | Pantry                      | L  | Linen   |  |  |  |  |
|                        | Planting maintained by Body Corporate | Κ  | King Bed       | 0  | Wall Oven                   | St | Storage |  |  |  |  |
|                        |                                       | Q  | Queen Bed      | EC | Electrical / Communications |    |         |  |  |  |  |
| #1                     | Lighting upgrade available            |    |                | #2 | Lighting upgrade available  |    |         |  |  |  |  |

Provision of a water point & power point has been made available to balcony.

Important Note: This floor plan was produced prior to construction and while the information contained herein is believed to be correct it is not guaranteed. Changes may be made in accordance with the contract for sale. The plan does not show additional features such as hot water systems, services or Bulkheads necessary for services. Dimensions, areas and scale of floor plans are approximate only and subject to the terms of the Contract. The furniture and furnishings depicted are not included with any sale. Purchasers must refer to the contract for sale for the list of inclusions. Purchaser options may or may not be noted on floor plans and are available at purchaser cost only at time of sale. Furnishings should not be taken to indicate the final position of power points, TV connection points and the like. All graphics, including design and extent of tile/paver/carpet areas, landscaping, balustrades, louvres, sun shading devices, fencing, screens and services equipment are for illustrative purposes only and are not to be relied on as a representative of the final product. Plans do not show additional features within each lot such as letterboxes and side and rear retaining walls. All level changes in the courtyards may not have been shown.