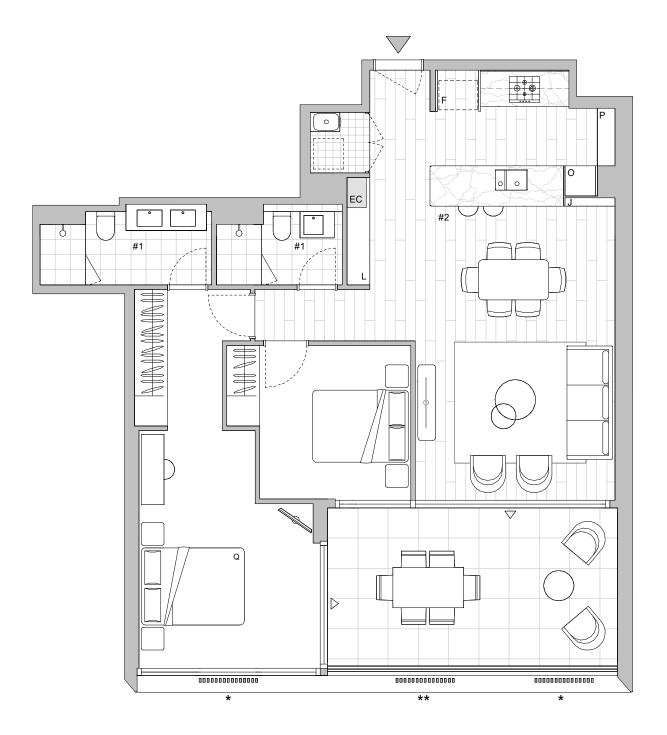

LEVEL 10

#### Lot No LOCATION PLAN 31003 CHARLTON HOUSE

## **TWO BEDROOM APARTMENT**

### Legend - As Applicable

| $\bigtriangleup$ | Access                     | *  | Fixed Screen   | F  | Fridge                      | J  | Joinery |
|------------------|----------------------------|----|----------------|----|-----------------------------|----|---------|
| $\bigtriangleup$ | Balcony Access             | ** | Sliding Screen | Ρ  | Pantry                      | L  | Linen   |
|                  |                            | К  | King Bed       | 0  | Wall Oven                   | St | Storage |
|                  |                            | Q  | Queen Bed      | EC | Electrical / Communications |    |         |
| #1               | Lighting upgrade available |    |                | #2 | Lighting upgrade available  |    |         |

Provision of a water point & power point has been made available to balcony.

Important Note: This floor plan was produced prior to construction and while the information important Note: Inis holor plan was produced prior to construction and while information contained herein is believed to be correct it is not guaranteed. Changes may be made in accordance with the contract for sale. The plan does not show additional features such as hot water systems, services or Bulkheads necessary for services. Dimensions, areas and scale of floor plans are approximate only and subject to the terms of the Contract. The furniture and furnishings depicted are not included with any sale. Purchasers must refer to the contract for sale for the list of inclusions. Purchaser options may or may not be noted on floor plans and are available at purchaser cost only at time of sale. Furnishings noted on floor plans and are available at purchaser cost only at time of sale. Furnishings should not be taken to indicate the final position of power points, TV connection points and the like. All graphics, including design and extent of tile/paver/carpet areas, landscaping, balustrades, louvres, sun shading devices, fencing, screens and services equipment are for illustrative purposes only and are not to be relied on as a representative of the final product. Plans do not show additional features within each lot such as letterboxes and side and rear retaining walls. All level changes in the courtyards may not have been shown.

## Internal Area Balcony Area Total Area

Ν

of the contract. Area includes balcony and/or terrace where applicable. It excludes associated parking and external storage areas.

89 m<sup>2</sup>

Areas subject to change in accordance with the provisions

20 m<sup>2</sup> 109 m<sup>2</sup>

3m