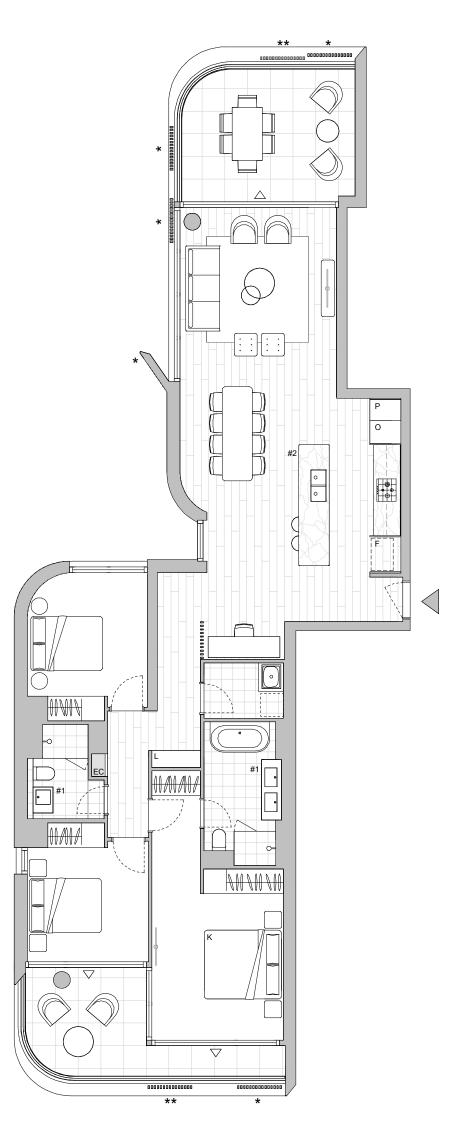

LEVEL 10

## Lot No LOCATION PLAN 31005 CHARLTON HOUSE

THREE BEDROOM + MEDIA APARTMENT

| Legend - / | ٩s | Applicable |
|------------|----|------------|
|------------|----|------------|

| $\bigtriangleup$ | Access         | *  | Fixed Screen   | F  | Fridge                      | J  | Joinery |
|------------------|----------------|----|----------------|----|-----------------------------|----|---------|
| $\bigtriangleup$ | Balcony Access | ** | Sliding Screen | Ρ  | Pantry                      | L  | Linen   |
|                  |                | К  | King Bed       | 0  | Wall Oven                   | St | Storage |
|                  |                | Q  | Queen Bed      | EC | Electrical / Communications |    |         |
|                  |                |    |                |    |                             |    |         |

#1 Lighting upgrade available

#2 Lighting upgrade available

Important Note: This floor plan was produced prior to construction and while the information contained herein is believed to be correct it is not guaranteed. Changes may be made in accordance with the contract for sale. The plan does not show additional features such as hot water systems, services or Bulkheads necessary for services. Dimensions, areas and scale of floor plans are approximate only and subject to the terms of the Contract. The furniture and furnishings depicted are not included with any sale. Purchasers must refer to the contract for sale for the list of inclusions. Purchaser options may or may not be noted on floor plans and are available at purchaser cost only at time of sale. Furnishings should not be taken to indicate the final position of power points, TV connection points and the like. All graphics, including design and extent of tile/paver/carpet areas, landscaping, balustrades, louvres, sun shading devices, fencing, screens and services equipment are for illustrative purposes only and are not to be relied on as a representative of the final position af power points. TV and the final and rear retaining walls. All level changes in the courtyards may not have been shown.

04/02/2022 [A]

## Internal Area Balcony Area Total Area

Areas subject to change in accordance with the provisions of the contract. Area includes balcony and/or terrace where applicable. It excludes associated parking and external storage areas.

135 m<sup>2</sup>

30 m<sup>2</sup>

165 m<sup>2</sup>

4m

## CHARLTON HOUSE

AT ASCOT GREEN