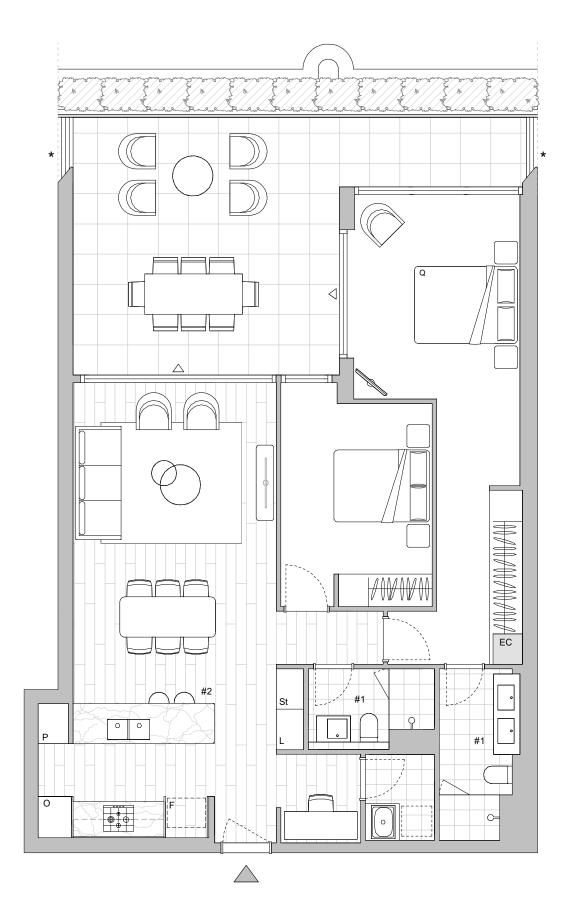

## TWO BEDROOM + MEDIA APARTMENT

Areas subject to change in accordance with the provisions

of the contract. Area includes balcony and/or terrace where applicable. It excludes associated parking and external storage areas.

101 m<sup>2</sup>

35 m<sup>2</sup>

136 m<sup>2</sup>

3m

Internal Area

**Balcony Area** 

Total Area

| Joinery                    |  |  |
|----------------------------|--|--|
| Linen                      |  |  |
| Storage                    |  |  |
| Communications             |  |  |
| Lighting upgrade available |  |  |
|                            |  |  |

Provision of a water point & power point has been made available to balcony.

Important Note: This floor plan was produced prior to construction and while the information contained herein is believed to be correct it is not guaranteed. Changes may be made in accordance with the contract for sale. The plan does not show additional features such as hot water systems, services or Bulkheads necessary for services. Dimensions, areas and scale of floor plans are approximate only and subject to the terms of the Contract. The furniture and furnishings depicted are not included with any sale. Purchasers must refer to the contract for sale for the list of inclusions. Purchaser options may or may not be noted on floor plans and are available at purchaser cost only at time of sale. Furnishings should not be taken to indicate the final position of power points, TV connection points and the like. All graphics, including design and extent of tile/paver/carpet areas, landscaping, balustrades, louvres, sun shading devices, fencing, screens and services equipment are for illustrative purposes only and are not to be relied on as a representative of the final product. Plans do not show additional features within each lot such as letterboxes and side and rear retaining walls. All level changes in the courtyards may not have been shown.