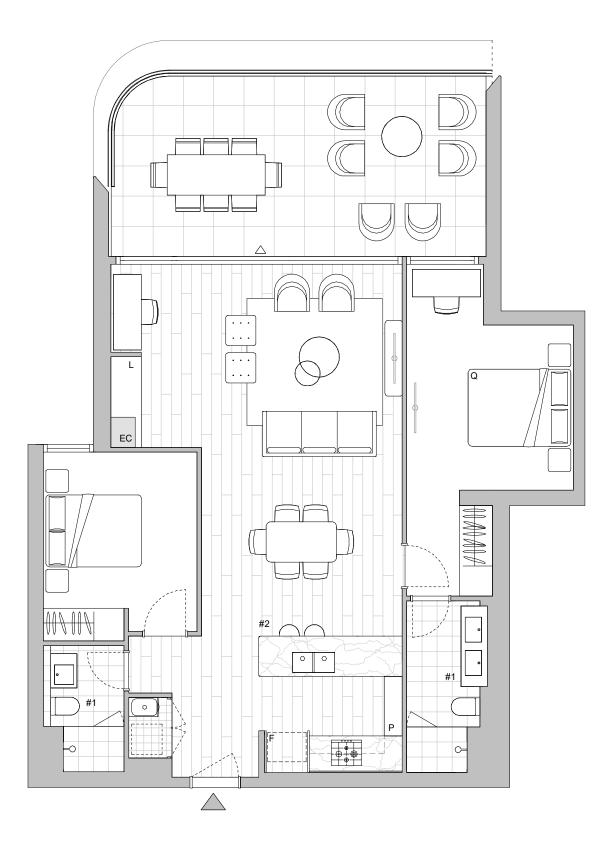

## TWO BEDROOM + MEDIA APARTMENT

Areas subject to change in accordance with the provisions

of the contract. Area includes balcony and/or terrace where applicable. It excludes associated parking and external storage areas.

Internal Area

Balcony Area

Total Area

| Leaend - | As | Applicable |
|----------|----|------------|
|          |    |            |

 $\bigtriangleup$ 

 $\bigtriangleup$ 

#1

95 m<sup>2</sup>

28 m<sup>2</sup>

123 m<sup>2</sup>

3m

| Access                     | *  | Fixed Screen   | F                          | Fridge                      | J  | Joinery |
|----------------------------|----|----------------|----------------------------|-----------------------------|----|---------|
| Balcony Access             | ** | Sliding Screen | Ρ                          | Pantry                      | L  | Linen   |
|                            | К  | King Bed       | 0                          | Wall Oven                   | St | Storage |
|                            | Q  | Queen Bed      | EC                         | Electrical / Communications |    |         |
| Lighting upgrade available |    | #2             | Lighting upgrade available |                             |    |         |

Provision of a water point & power point has been made available to balcony.

Important Note: This floor plan was produced prior to construction and while the information contained herein is believed to be correct it is not guaranteed. Changes may be made in accordance with the contract for sale. The plan does not show additional features such as hot water systems, services or Bulkheads necessary for services. Dimensions, areas and scale of floor plans are approximate only and subject to the terms of the Contract. The furniture and furnishings depicted are not included with any sale. Purchasers must refer to the contract for sale for the list of inclusions. Purchaser options may or may not be noted on floor plans and are available at purchaser cost only at time of sale. Furnishings should not be taken to indicate the final position of power points, TV connection points and the like. All graphics, including design and extent of tile/paver/carpet areas, landscaping, balustrades, louvres, sun shading devices, fencing, screens and services equipment are for illustrative purposes only and are not to be relied on as a representative of the final product. Plans do not show additional features within each lot such as letterboxes and side and rear retaining walls. All level changes in the courtyards may not have been shown.