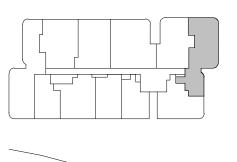

## LEVEL 7

**LOCATION PLAN** Lot No 30710 **CHARLTON HOUSE** 

ST LEGER WAY

THREE BEDROOM **APARTMENT** 

Internal Area 132 m<sup>2</sup> Balcony Area 15 m<sup>2</sup> 147 m<sup>2</sup> Total Area

Areas subject to change in accordance with the provisions of the contract. Area includes balcony and/or terrace where applicable. It excludes associated parking and external storage areas.