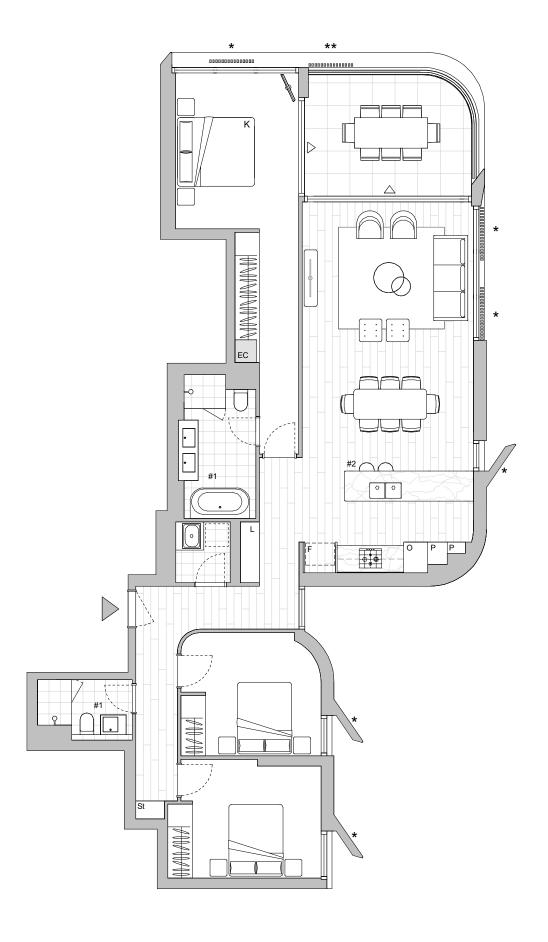

## LEVEL 7

**LOCATION PLAN** Lot No 30710 **CHARLTON HOUSE** 

ST LEGER WAY

THREE BEDROOM **APARTMENT** 

Internal Area 132 m<sup>2</sup> Balcony Area 15 m<sup>2</sup> 147 m<sup>2</sup> Total Area

Areas subject to change in accordance with the provisions of the contract. Area includes balcony and/or terrace where applicable. It excludes associated parking and external storage areas.

Le

| Legend - As Applicable |                |    |                |    |                             |    |         |
|------------------------|----------------|----|----------------|----|-----------------------------|----|---------|
| $\triangle$            | Access         | *  | Fixed Screen   | F  | Fridge                      | J  | Joinery |
| $\triangle$            | Balcony Access | ** | Sliding Screen | Р  | Pantry                      | L  | Linen   |
|                        |                | K  | King Bed       | 0  | Wall Oven                   | St | Storage |
|                        |                | 0  | Queen Bed      | FC | Electrical / Communications |    |         |

#1 Lighting upgrade available #2 Lighting upgrade available

Provision of a power point, water & gas point has been made available to balcony.

Important Note: This floor plan was produced prior to construction and while the information important Note: This hoor plan was produced prior to construction and while the information contained herein is believed to be correct it is not guaranteed. Changes may be made in accordance with the contract for sale. The plan does not show additional features such as hot water systems, services or Bulkheads necessary for services. Dimensions, areas and scale of floor plans are approximate only and subject to the terms of the Contract. The furniture and furnishings depicted are not included with any sale. Purchasers must refer to the contract for sale for the list of inclusions. Purchaser options may or may not be noted on floor plans and are available at purchaser cost only at time of sale. Furnishings should not be taken to indicate the final position of power points, TV connection points and the like. All graphics, including design and extent of tile/paver/carpet areas, landscaping, balustrades, louvres, sun shading devices, fencing, screens and services equipment are for illustrative purposes only and are not to be relied on as a representative of the final product. Plans do not show additional features within each lot such as letterboxes and side and rear retaining walls. All level changes in the courtyards may not have been shown.