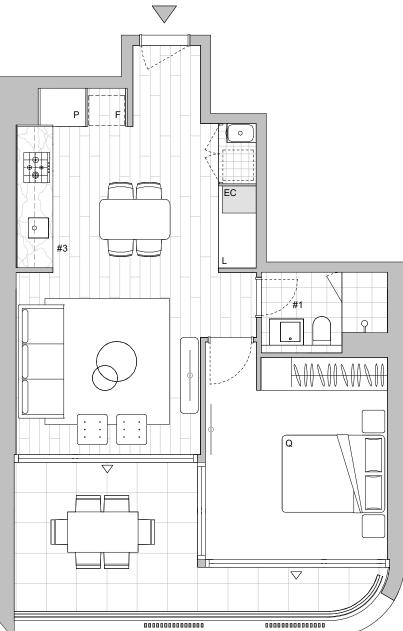

Q  $\overline{\nabla}$  $\bigtriangledown$ \*\* \*

LEVEL 3,9,10

Lot No LOCATION PLAN 30301 CHARLTON HOUSE

30901 31001

## **ONE BEDROOM APARTMENT**

Internal Area

Balcony Area

Areas subject to change in accordance with the provisions

of the contract. Area includes balcony and/or terrace where applicable. It excludes associated parking and external storage areas.

Total Area

| Legend - As Applicable |                            |    |                |    |                            |      |            |
|------------------------|----------------------------|----|----------------|----|----------------------------|------|------------|
| $\bigtriangleup$       | Access                     | *  | Fixed Screen   | F  | Fridge                     | J    | Joinery    |
| $\bigtriangleup$       | Balcony Access             | ** | Sliding Screen | Ρ  | Pantry                     | L    | Linen      |
|                        |                            | К  | King Bed       | 0  | Wall Oven                  | St   | Storage    |
|                        |                            | Q  | Queen Bed      | EC | Electrical / C             | ommu | unications |
| #1                     | Lighting upgrade available |    |                | #3 | Lighting upgrade available |      |            |

Provision of a water point & power point has been made available to balcony.

Important Note: This floor plan was produced prior to construction and while the information important Note: Inis holor plan was produced prior to construction and while information contained herein is believed to be correct it is not guaranteed. Changes may be made in accordance with the contract for sale. The plan does not show additional features such as hot water systems, services or Bulkheads necessary for services. Dimensions, areas and scale of floor plans are approximate only and subject to the terms of the Contract. The furniture and furnishings depicted are not included with any sale. Purchasers must refer to the contract for sale for the list of inclusions. Purchaser options may or may not be noted on floor plans and are available at purchaser cost only at time of sale. Furnishings noted on floor plans and are available at purchaser cost only at time or sale. Purinsinings should not be taken to indicate the final position of power points, TV connection points and the like. All graphics, including design and extent of tile/paver/carpet areas, landscaping, balustrades, louvres, sun shading devices, fencing, screens and services equipment are for illustrative purposes only and are not to be relied on as a representative of the final product. Plans do not show additional features within each lot such as letterboxes and side and rear retaining walls. All level changes in the courtyards may not have been shown.

04/02/2022 [A]

56 m<sup>2</sup>

16 m<sup>2</sup>

72 m<sup>2</sup>

3m