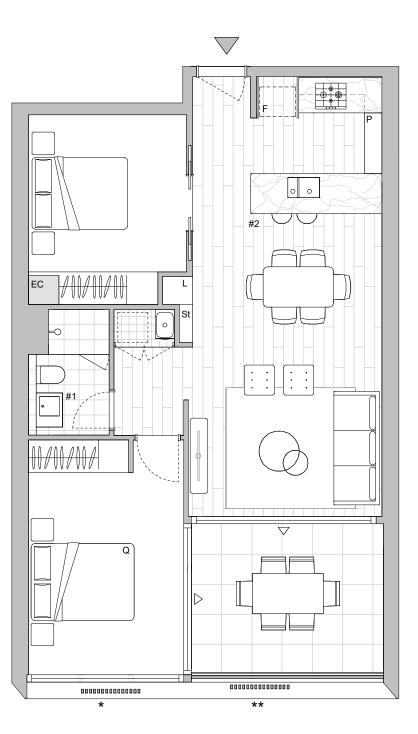

## **TWO BEDROOM APARTMENT**

## Internal Area **Balcony Area** Total Area

Areas subject to change in accordance with the provisions of the contract. Area includes balcony and/or terrace where applicable. It excludes associated parking and external storage areas.

Legend - As Applicable

73 m<sup>2</sup>

13 m<sup>2</sup>

86 m<sup>2</sup>

| $\bigtriangleup$ | Access                     | *  | Fixed Screen   | F  | Fridge                      | J  | Joinery |
|------------------|----------------------------|----|----------------|----|-----------------------------|----|---------|
| $\bigtriangleup$ | Balcony Access             | ** | Sliding Screen | Ρ  | Pantry                      | L  | Linen   |
|                  |                            | Κ  | King Bed       | 0  | Wall Oven                   | St | Storage |
|                  |                            | Q  | Queen Bed      | EC | Electrical / Communications |    |         |
| #1               | Lighting upgrade available |    |                | #2 | Lighting upgrade available  |    |         |

Provision of a water point & power point has been made available to balcony.

Important Note: This floor plan was produced prior to construction and while the information Important Note: This hoor plan was produced prior to construction and while information contained herein is believed to be correct it is not guaranteed. Changes may be made in accordance with the contract for sale. The plan does not show additional features such as hot water systems, services or Bulkheads necessary for services. Dimensions, areas and scale of floor plans are approximate only and subject to the terms of the Contract. The furniture and furnishings depicted are not included with any sale. Purchasers must refer to the contract for sale for the list of inclusions. Purchaser options may or may not be noted on floor plans and are available at purchaser cost only at time of sale. Furnishings should not be taken to indicate the final position of power points, TV connection points and the like. All graphics, including design and extent of tile/paver/carpet areas, landscaping, balustrades, louvres, sun shading devices, fencing, screens and services equipment are for illustrative purposes only and are not to be relied on as a representative of the final product. Plans do not show additional features within each lot such as letterboxes and side and rear retaining walls. All level changes in the courtyards may not have been shown.