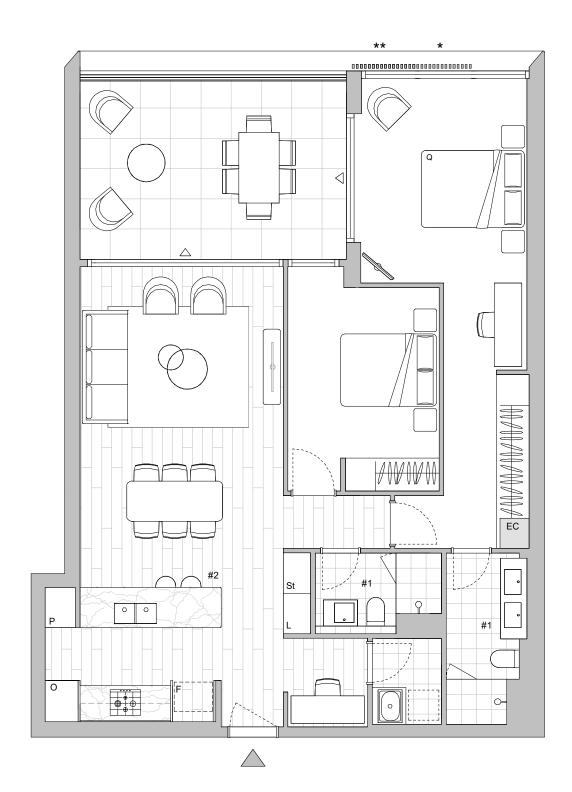

**LEVEL 7,8** 

Lot No LOCATION PLAN 30707 CHARLTON HOUSE 30807

ST LEGER WAY

## Internal Area Balcony Area Total Area

**APARTMENT** 

Areas subject to change in accordance with the provisions of the contract. Area includes balcony and/or terrace where applicable. It excludes associated parking and external storage areas.

**TWO BEDROOM + MEDIA** 

Legend - As Applicable

 $\bigtriangleup$ 

 $\bigtriangleup$ 

#1

101 m<sup>2</sup>

21 m<sup>2</sup>

122 m<sup>2</sup>

3m

| Access                     | *  | Fixed Screen   | F  | Fridge                      | J  | Joinery |
|----------------------------|----|----------------|----|-----------------------------|----|---------|
| Balcony Access             | ** | Sliding Screen | Ρ  | Pantry                      | L  | Linen   |
|                            | К  | King Bed       | 0  | Wall Oven                   | St | Storage |
|                            | Q  | Queen Bed      | EC | Electrical / Communications |    |         |
| Lighting upgrade available |    |                | #2 | Lighting upgrade available  |    |         |

Provision of a water point & power point has been made available to balcony.

Important Note: This floor plan was produced prior to construction and while the information contained herein is believed to be correct it is not guaranteed. Changes may be made in accordance with the contract for sale. The plan does not show additional features such as hot water systems, services or Bulkheads necessary for services. Dimensions, areas and scale of floor plans are approximate only and subject to the terms of the Contract. The furniture and furnishings depicted are not included with any sale. Purchasers must refer to the contract for sale for the list of inclusions. Purchaser options may or may not be noted on floor plans and are available at purchaser cost only at time of sale. Furnishings should not be taken to indicate the final position of power points, TV connection points and the like. All graphics, including devices, fencing, screens and services equipment are for illustrative purposes only and are not to be relied on as a representative of the final product. Plans do not show additional features within each lot such as letterboxes and side and rear retaining walls. All level changes in the courtyards may not have been shown.