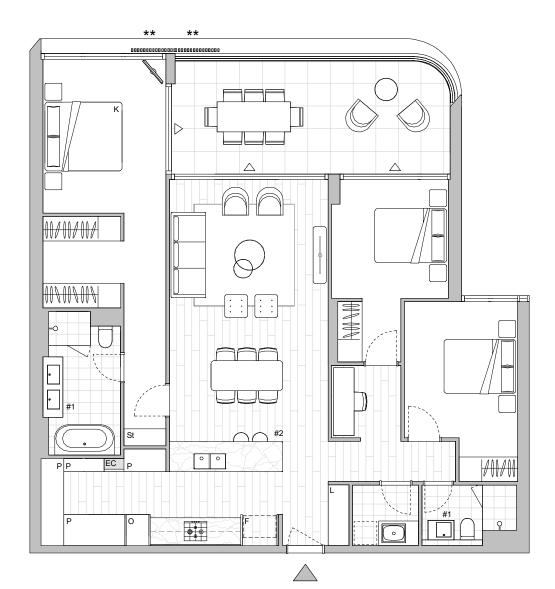

**THREE BEDROOM + MEDIA** 

Legend - As Applicable

 $\wedge$ 

 $\bigtriangleup$ 

#1

132 m<sup>2</sup>

24 m<sup>2</sup>

156 m<sup>2</sup>

4m

| Access                     | *  | Fixed Screen   | F  | Fridge                      | J  | Joinery |
|----------------------------|----|----------------|----|-----------------------------|----|---------|
| Balcony Access             | ** | Sliding Screen | Ρ  | Pantry                      | L  | Linen   |
|                            | К  | King Bed       | 0  | Wall Oven                   | St | Storage |
|                            | Q  | Queen Bed      | EC | Electrical / Communications |    |         |
| Lighting upgrade available |    |                | #2 | Lighting upgrade available  |    |         |

Provision of a power point, water & gas point has been made available to balcony.

Important Note: This floor plan was produced prior to construction and while the information contained herein is believed to be correct it is not guaranteed. Changes may be made in accordance with the contract for sale. The plan does not show additional features such as hot water systems, services or Bulkheads necessary for services. Dimensions, areas and scale of floor plans are approximate only and subject to the terms of the Contract. The furniture and furnishings depicted are not included with any sale. Purchasers must refer to the contract for sale for the list of inclusions. Purchaser options may or may not be noted on floor plans and are available at purchaser cost only at time of sale. Furnishings should not be taken to indicate the final position of power points, TV connection points and the like. All graphics, including design and extent of tile/paver/carpet areas, landscaping, balustrades, louvres, sun shading devices, fencing, screens and services equipment are for illustrative purposes only and are not to be relied on as a representative of the final product. Plans do not show additional features within each lot such as letterboxes and side and rear retaining walls. All level changes in the courtyards may not have been shown.