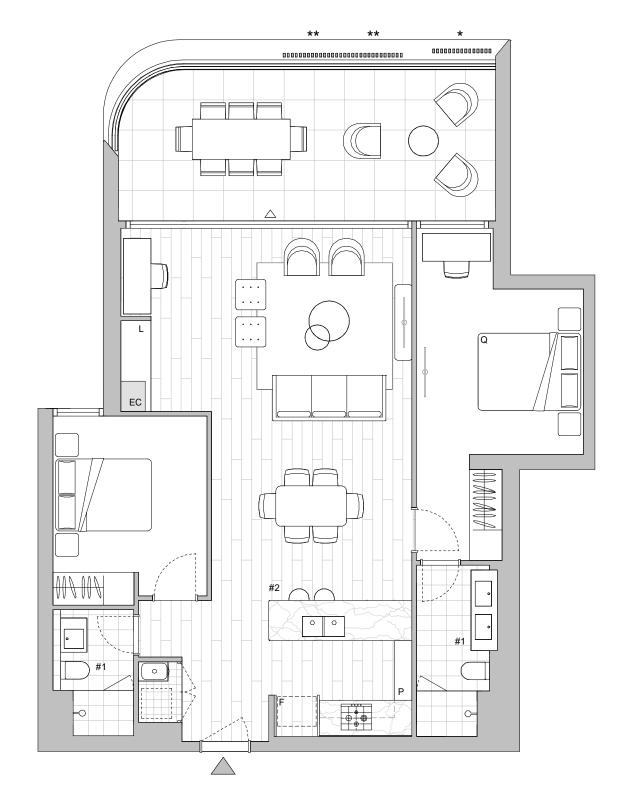

## TWO BEDROOM + MEDIA APARTMENT

Internal Area 95 m²
Balcony Area 24 m²
Total Area 119 m²

Areas subject to change in accordance with the provisions of the contract. Area includes balcony and/or terrace where applicable. It excludes associated parking and external storage areas.

| Legend - As Applicable |                |    |                |    |                             |    |         |
|------------------------|----------------|----|----------------|----|-----------------------------|----|---------|
| $\triangle$            | Access         | *  | Fixed Screen   | F  | Fridge                      | J  | Joinery |
| $\triangle$            | Balcony Access | ** | Sliding Screen | Р  | Pantry                      | L  | Linen   |
|                        |                | K  | King Bed       | 0  | Wall Oven                   | St | Storage |
|                        |                | Q  | Queen Bed      | EC | Electrical / Communications |    |         |

#1 Lighting upgrade available #2 Lighting upgrade available

Provision of a water point & power point has been made available to balcony.

Important Note: This floor plan was produced prior to construction and while the information contained herein is believed to be correct it is not guaranteed. Changes may be made in accordance with the contract for sale. The plan does not show additional features such as hot water systems, services or Bulkheads necessary for services. Dimensions, areas and scale of floor plans are approximate only and subject to the terms of the Contract. The furniture and furnishings depicted are not included with any sale. Purchasers must refer to the contract for sale for the list of inclusions. Purchaser options may or may not be noted on floor plans and are available at purchaser cost only at time of sale. Furnishings should not be taken to indicate the final position of power points, TV connection points and the like. All graphics, including design and extent of tile/paver/carpet areas, landscaping, balustrades, louvres, sun shading devices, fencing, screens and services equipment are for illustrative purposes only and are not to be relied on as a representative of the final product. Plans do not show additional features within each lot such as letterboxes and side and rear retaining walls. All level changes in the courtyards may not have been shown.