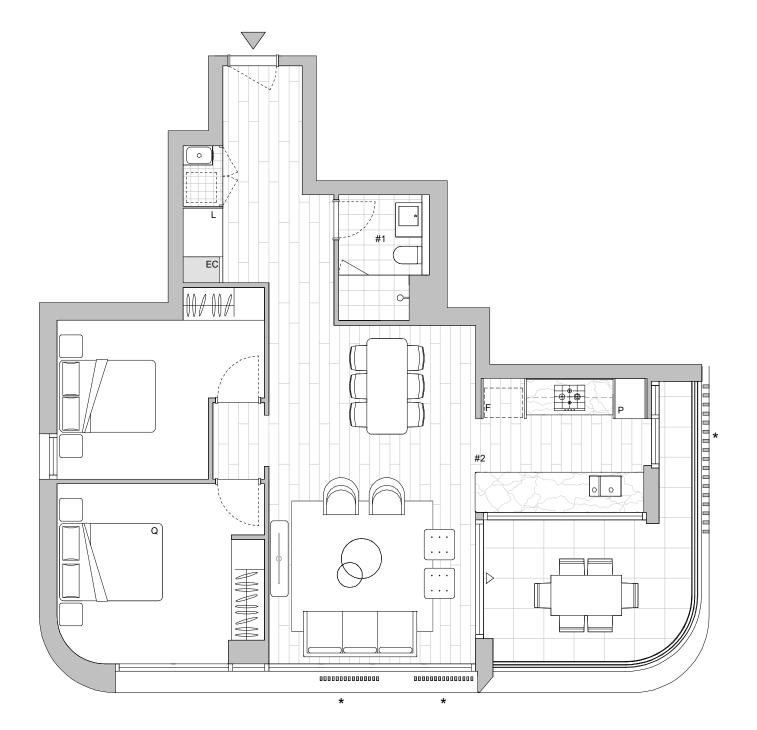

## Internal Area Balcony Area Total Area

**TWO BEDROOM** 

**APARTMENT** 

Areas subject to change in accordance with the provisions of the contract. Area includes balcony and/or terrace where applicable. It excludes associated parking and external storage areas.

89 m<sup>2</sup> 15 m<sup>2</sup>

104 m<sup>2</sup>

3m

Legend - As Applicable

| $\bigtriangleup$ | Access                     | *  | Fixed Screen   | F  | Fridge                      | J  | Joinery |
|------------------|----------------------------|----|----------------|----|-----------------------------|----|---------|
| $\bigtriangleup$ | Balcony Access             | ** | Sliding Screen | Ρ  | Pantry                      | L  | Linen   |
|                  |                            | К  | King Bed       | 0  | Wall Oven                   | St | Storage |
|                  |                            | Q  | Queen Bed      | EC | Electrical / Communications |    |         |
| #1               | Lighting upgrade available |    |                | #2 | Lighting upgrade available  |    |         |

Provision of a water point & power point has been made available to balcony.

Important Note: This floor plan was produced prior to construction and while the information contained herein is believed to be correct it is not guaranteed. Changes may be made in accordance with the contract for sale. The plan does not show additional features such as hot water systems, services or Bulkheads necessary for services. Dimensions, areas and scale of floor plans are approximate only and subject to the terms of the Contract. The furniture and furnishings depicted are not included with any sale. Purchasers must refer to the contract for sale for the list of inclusions. Purchaser options may or may not be noted on floor plans and are available at purchaser cost only at time of sale. Furnishings should not be taken to indicate the final position of power points, TV control points and the like. All graphics, including design and extent of tile/paver/carpet areas, landscaping, balustrades, louvres, sun shading devices, fencing, screens and services equipment are for illustrative purposes only and are not to be relied on as a representative of the final product. Plans do not show additional features within each lot such as letterboxes and side and rear retaining walls. All level changes in the courtyards may not have been shown.