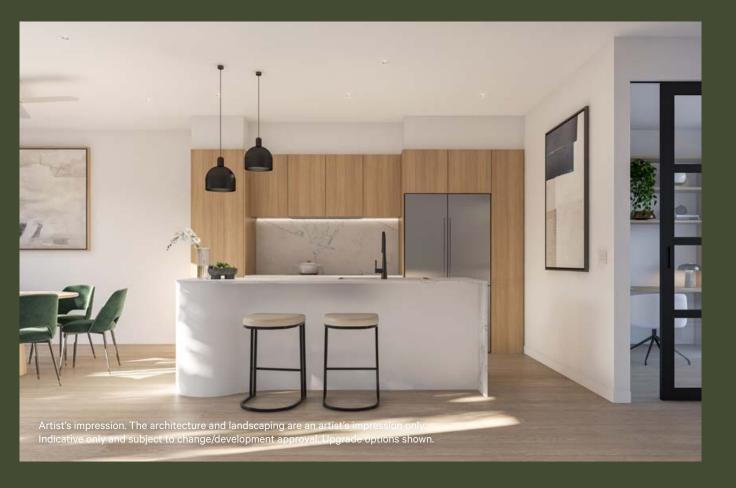

TOWNHOMES INTERIORS

# Come home to effortless living

Inside your Smiths Lane Townhome, experience a harmonious balance of high quality and low maintenance. Natural colour palettes with timber and stone finishes create warmth and a timeless appeal, allowing you to add your individual style.

Each design detail is chosen with an ever changing lifestyle in mind: from the open plan living areas with generous storage space, to the multi-purpose room that can flex with your family. Above it all, ceilings soar up to 2.7m high on the ground floor and 2.55m on the first floor – further amplifying the luxurious sense of space.