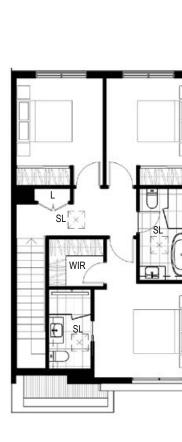

## Type A

#### Area Specifications

| Total Area   | 207.6m <sup>2</sup> |
|--------------|---------------------|
|              | 68.8m <sup>2</sup>  |
| Courtyard    | 25.6m <sup>2</sup>  |
| Porch        | 3.7m <sup>2</sup>   |
| Garage       | 39.5m <sup>2</sup>  |
|              | 138.8m <sup>2</sup> |
| Ground Floor | 70.4m <sup>2</sup>  |
| First Floor  | 68.4m <sup>2</sup>  |
|              |                     |

| Ground Floo | r |
|-------------|---|

| ) | Dishwasher   | L |
|---|--------------|---|
|   | Fridge Space | M |

MW Microwave space

P Pantry SL Skylight WM Laundry appliance space WIR Walk in robe

LB Letterbox and parcel box \*\*ST Low Head Height Storage

First Floor

This floor plan was produced prior to construction and while the information contained herein is expected to be correct it is not guaranteed. Changes will undoubtedly be made in accordance with the contract for sale. The plan does not show additional features such as hot water systems, services or bulkheads necessary for services. Dimensions, areas and scale of floor plans are approximate only. Areas calculated in accordance with the Property Council of Australia power points, TV connection points & the like. All graphics, including design & extent of tile/paver/carpet areas, landscaping, balustrades, fencing, privacy screens and services equipment are for illustrative purposes only and are not to be relied on as a representative of the final product. Plans do not show additional features within each lot such as side and rear retaining walls. All level changes in the courtyards may not have been shown. Date: 21.03.2023[B]