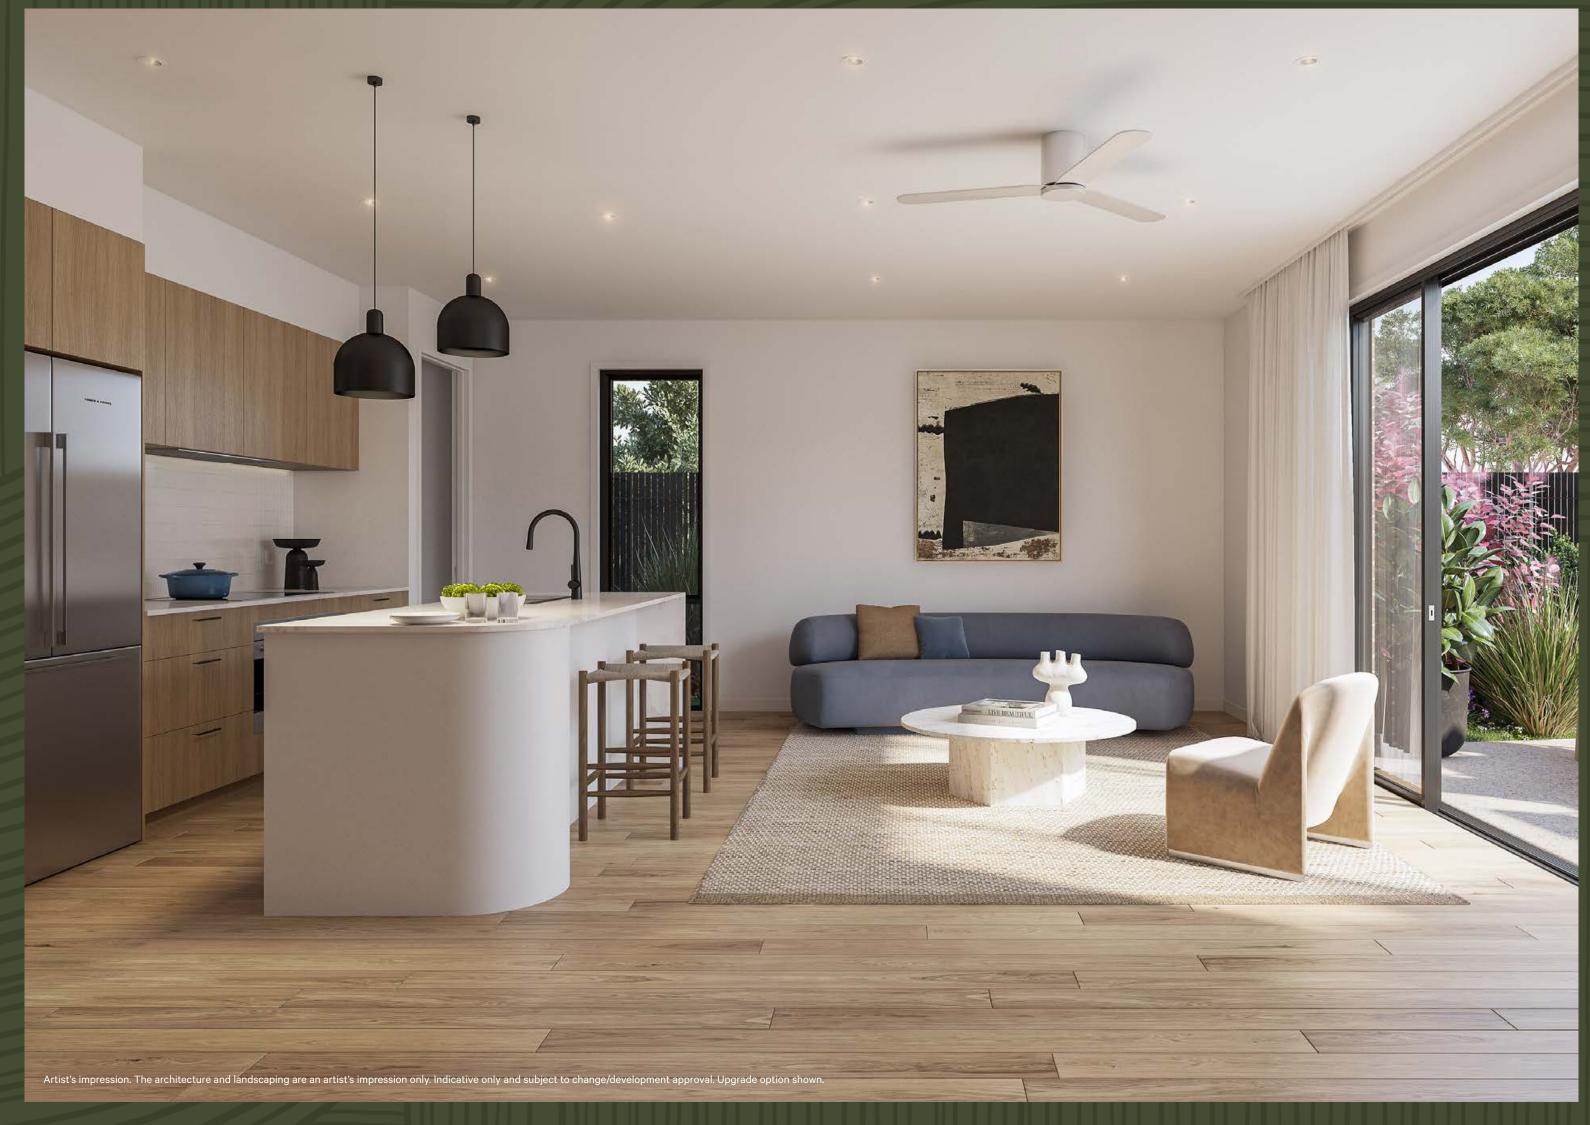

TOWNHOMES INTERIORS

# Come home to effortless living

Inside your Smiths Lane Townhome, experience a harmonious balance of high quality and low maintenance. Natural colour palettes with timber and stone finishes create warmth and a timeless appeal, allowing you to add your individual style.

Each design detail is chosen with an ever changing lifestyle in mind: from the open plan living areas with generous storage space, to the multi-purpose room that can flex with your family. Above it all, ceilings soar up to 2.7m high on the ground floor and 2.55m on the first floor – further amplifying the luxurious sense of space.