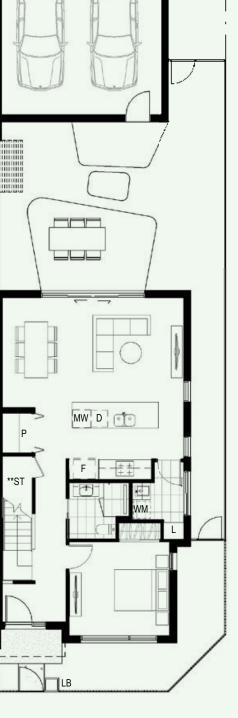

### Type B

**Total Area** 

218.6m<sup>2</sup>

| Area Specifications |                      |
|---------------------|----------------------|
| First Floor         | 76.3m <sup>2</sup>   |
| Ground Floor        | 79.7m <sup>2</sup>   |
|                     | 156.0 m <sup>2</sup> |
| Garage              | 36.4m <sup>2</sup>   |
| Porch               | 2.6m <sup>2</sup>    |
| Courtyard           | 23.5m <sup>2</sup>   |
|                     | 62.6m <sup>2</sup>   |

D Dishwasher L Linen F Fridge Space MW Microwave space

P Pantry SL Skylight WM Laundry appliance space WIR Walk in robe

LB Letterbox and parcel box \*\*ST Low Head Height Storage

First Floor

This floor plan was produced prior to construction and while the information contained herein is expected to be correct it is not guaranteed. Changes will undoubtedly be made in accordance with the contract for sale. The plan does not show additional features such as hot water systems, services or bulkheads necessary for services. Dimensions, areas and scale of floor plans are approximate only. Areas calculated in accordance with the Property Council of Australia power points, TV connection points & the like. All graphics, including design & extent of tile/paver/carpet areas, landscaping, balustrades, fencing, privacy screens and services equipment are for illustrative purposes only and are not to be relied on as a representative of the final product. Plans do not show additional features within each lot such as side and rear retaining walls. All level changes in the courtyards may not have been shown. Date: 21.03.2023[B]