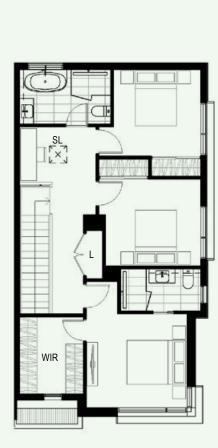

## Type D

73.9m<sup>2</sup>

77.5m<sup>2</sup> 151.4m<sup>2</sup>

23.5m<sup>2</sup>

2.7m<sup>2</sup> 36.8m<sup>2</sup>

63.0m<sup>2</sup>

214.4m<sup>2</sup>

Area Specifications

First Floor

First Floor

D Dishwasher F Fridge Space MW Microwave space

WM Laundry appliance space WIR Walk in robe

LB Letterbox and parcel box \*\*ST Low Head Height Storage

This floor plan was produced prior to construction and while the information contained herein is expected to be correct it is not guaranteed. Changes will undoubtedly be made in accordance with the contract for sale. The plan does not show additional features such as hot water systems, services or bulkheads necessary for services. Dimensions, areas and scale of floor plans are approximate only. Areas calculated in accordance with the Property Council of Australia power points, TV connection points & the like. All graphics, including design & extent of tile/paver/carpet areas, landscaping, balustrades, fencing, privacy screens and services equipment are for illustrative purposes only and are not to be relied on as a representative of the final product. Plans do not show additional features within each lot such as side and rear retaining walls. All level changes in the courtyards may not have been shown. Date: 21.03.2023[B]