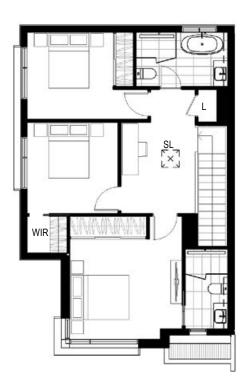

## Type D

73.9m<sup>2</sup>

77.5m<sup>2</sup> 151.4m<sup>2</sup>

23.5m<sup>2</sup>

2.7m<sup>2</sup> 36.8m<sup>2</sup>

63.0m<sup>2</sup>

214.4m<sup>2</sup>

Area Specifications

First Floor

First Floor

D Dishwasher F Fridge Space MW Microwave space

WM Laundry appliance space WIR Walk in robe

LB Letterbox and parcel box \*\*ST Low Head Height Storage

This floor plan was produced prior to construction and while the information contained herein is expected to be correct it is not guaranteed. Changes will undoubtedly be made in accordance with the contract for sale. The plan does not show additional features such as hot water systems, services or bulkheads necessary for services. Dimensions, areas and scale of floor plans are approximate only. Areas calculated in accordance with the Property Council of Australia power points, TV connection points & the like. All graphics, including design & extent of tile/paver/carpet areas, landscaping, balustrades, fencing, privacy screens and services equipment are for illustrative purposes only and are not to be relied on as a representative of the final product. Plans do not show additional features within each lot such as side and rear retaining walls. All level changes in the courtyards may not have been shown. Date: 21.03.2023[B]