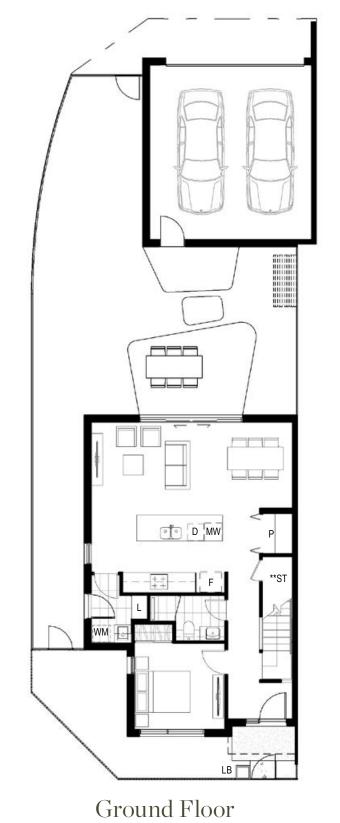

## Type A

#### Area Specifications

| Total Area   | 207.6m <sup>2</sup> |
|--------------|---------------------|
|              | 68.8m <sup>2</sup>  |
| Courtyard    | 25.6m <sup>2</sup>  |
| Porch        | 3.7m <sup>2</sup>   |
| Garage       | 39.5m <sup>2</sup>  |
|              | 138.8m <sup>2</sup> |
| Ground Floor | 70.4m <sup>2</sup>  |
| First Floor  | 68.4m <sup>2</sup>  |
|              |                     |

| Ground Floo | r |
|-------------|---|

| ) | Dishwasher   | L |
|---|--------------|---|
|   | Fridge Space | M |

MW Microwave space

P Pantry SL Skylight WM Laundry appliance space WIR Walk in robe

LB Letterbox and parcel box \*\*ST Low Head Height Storage

First Floor

This floor plan was produced prior to construction and while the information contained herein is expected to be correct it is not guaranteed. Changes will undoubtedly be made in accordance with the contract for sale. The plan does not show additional features such as hot water systems, services or bulkheads necessary for services. Dimensions, areas and scale of floor plans are approximate only. Areas calculated in accordance with the Property Council of Australia power points, TV connection points & the like. All graphics, including design & extent of tile/paver/carpet areas, landscaping, balustrades, fencing, privacy screens and services equipment are for illustrative purposes only and are not to be relied on as a representative of the final product. Plans do not show additional features within each lot such as side and rear retaining walls. All level changes in the courtyards may not have been shown. Date: 21.03.2023[B]