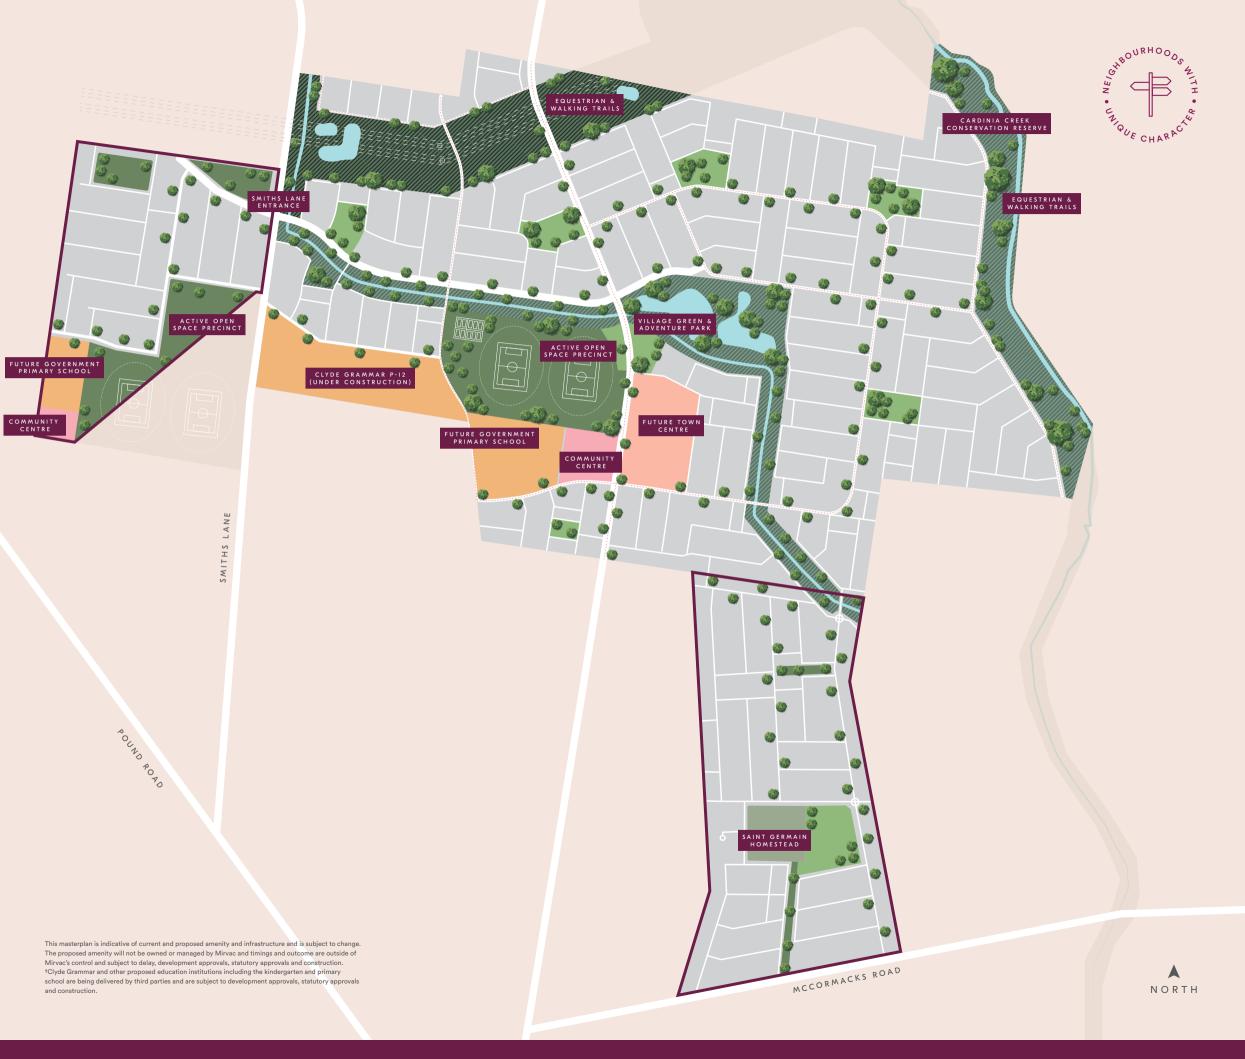

# Everything you need to work, live and play on your doorstep.

#### MAJOR SPORTING GROUNDS & FACILITIES

Planned facilities include football and soccer fields, cricket nets, playgrounds and tennis courts so you can stay fit and active.

# MULTIPURPOSE COMMUNITY CENTRE

The proposed community centre will provide space for mothers' groups, children's activities, kindergarten and multipurpose spaces.

# CONVENIENT TOWN CENTRE

A local town centre is planned to ensure that shopping essentials, fresh produce, plus plenty of dining options are on your doorstep.

# PARKS & OPEN SPACES

Green open spaces are located around 200m from every home, providing nature play, adventure parks and activities for all ages.

# LIFELONG LEARNING

A range of educational facilities and services encourage lifelong learning, including the planned early delivery of Clyde Grammar.<sup>†</sup>