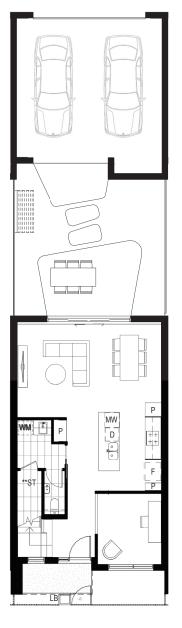

FLOORPLAN

## Type A

## Lot 474

| Area  | Specifications |
|-------|----------------|
| Linet | Поок           |

| Total Area   | 210.7 m²             |
|--------------|----------------------|
| Sub Total    | 70.4 m²              |
| Garage       | 43.8 m²              |
| Porch        | 3.8 m²               |
| Courtyard    | 22.8 m²              |
| Sub Total    | 140.3 m <sup>2</sup> |
| Ground Floor | 70.4 m²              |
| First Floor  | 69.9 m²              |

Ground Floor

## First Floor

| D | Dishwasher   |
|---|--------------|
| F | Fridge Space |

 $\mathsf{M}\mathsf{W}$ Microwave Space Pantry WIP Walk in Pantry

Letter & Parcel Box Skylight WM Laundry Appliance Space WIR Walk in Robe

Low Head Height Storage

This floor plan was produced prior to construction and while the information contained herein is expected to be correct it is not guaranteed. Changes will undoubtedly be made in accordance with the contract for sale. The plan does not show additional features such as hot water systems, services or bulkheads necessary for services. Dimensions, areas and scale of floor plans are approximate only. Areas calculated in accordance with the Property Council of Australia Method of Measurement. The furniture and furnishings depicted are not included with any sale. Purchasers must refer to the contract of sale for the list of inclusions. Furnishings should not be taken to indicate the final position of power points, TV connection points & the like. All graphics, including design & extent of tile/paver/carpet areas, landscaping, balustrades, fencing, privacy screens and services equipment are for illustrative purposes only and are not to be relied on as a representative of the final product. Plans do not show additional features within each lot such as side and rear retaining walls. All level changes in the courtyards may not have been shown. DATE: 02.04.2023[E]