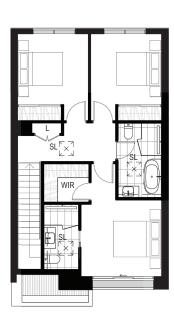

FLOORPLAN

## Type A

## Lot 474

| Area  | Specifications |
|-------|----------------|
| Linet | Поок           |

| Total Area   | 210.7 m²             |
|--------------|----------------------|
| Sub Total    | 70.4 m²              |
| Garage       | 43.8 m²              |
| Porch        | 3.8 m²               |
| Courtyard    | 22.8 m²              |
| Sub Total    | 140.3 m <sup>2</sup> |
| Ground Floor | 70.4 m²              |
| First Floor  | 69.9 m²              |

## First Floor

| D | Dishwasher   |
|---|--------------|
| F | Fridge Space |

 $\mathsf{M}\mathsf{W}$ Microwave Space Pantry WIP Walk in Pantry

Letter & Parcel Box Skylight WM Laundry Appliance Space WIR Walk in Robe

Low Head Height Storage

This floor plan was produced prior to construction and while the information contained herein is expected to be correct it is not guaranteed. Changes will undoubtedly be made in accordance with the contract for sale. The plan does not show additional features such as hot water systems, services or bulkheads necessary for services. Dimensions, areas and scale of floor plans are approximate only. Areas calculated in accordance with the Property Council of Australia Method of Measurement. The furniture and furnishings depicted are not included with any sale. Purchasers must refer to the contract of sale for the list of inclusions. Furnishings should not be taken to indicate the final position of power points, TV connection points & the like. All graphics, including design & extent of tile/paver/carpet areas, landscaping, balustrades, fencing, privacy screens and services equipment are for illustrative purposes only and are not to be relied on as a representative of the final product. Plans do not show additional features within each lot such as side and rear retaining walls. All level changes in the courtyards may not have been shown. DATE: 02.04.2023[E]