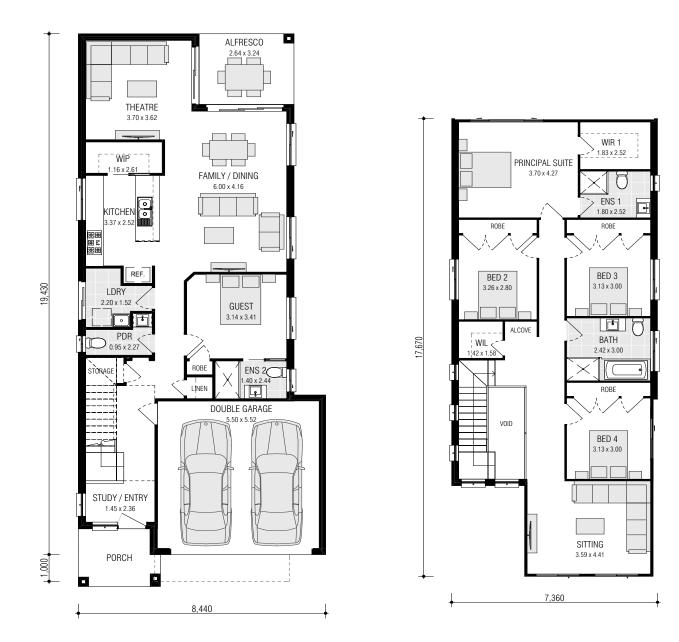

## MONTARA 29.3 MKII (MOD)

| FRONTAGE REQUIRED | (MINIMUM): 9.49m      |
|-------------------|-----------------------|
| HOUSE SIZE:       | 272.30 m <sup>2</sup> |
| SQUARES:          | 29.3sq                |
| DATE:             | 15/01/2025            |

| Gross Areas  |                       |
|--------------|-----------------------|
| Ground Floor | 105.16                |
| First Floor  | 119.54                |
| Garage       | 33.37                 |
| Alfresco     | 8.55                  |
| Porch        | 5.68                  |
| Totals       | 272.30 m <sup>2</sup> |