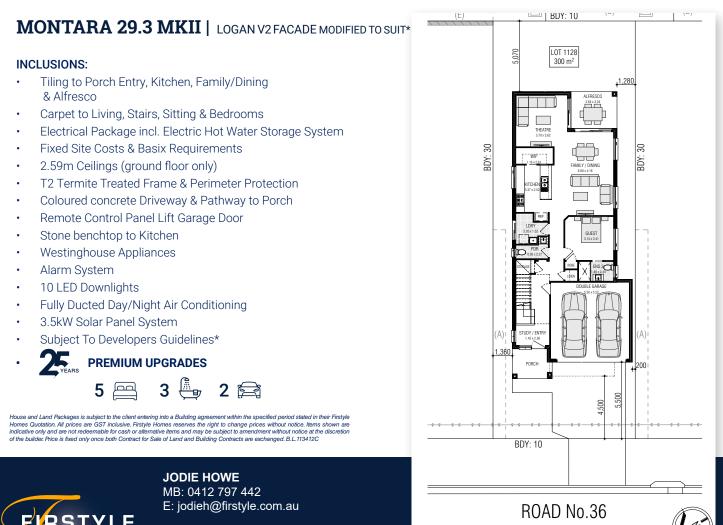

## LOT 1128, ROAD NO. 36 - COBBITTY

LAND SIZE: 300m<sup>2</sup> | HOUSE SIZE: 272.30 m<sup>2</sup> | SQUARES: 29.3 Sq

COBBITTY DISPLAY CENTRE

18 Rock Fern Avenue COBBITTY NSW 2570 (A) EASEMENT FOR SUPPORT, ACCESS & MAINTENANCE 0.9m WIDE
(B) EASEMENT FOR DRAINAGE OF WATER 1.5m WIDE
(E) EASEMENT FOR SUPPORT, ACCESS & MAINTENANCE 0.9m WIDE

## MONTARA 29.3 MKII (MOD)

| FRONTAGE REQUIRED | (MINIMUM): 9.49m      |
|-------------------|-----------------------|
| HOUSE SIZE:       | 272.30 m <sup>2</sup> |
| SQUARES:          | 29.3sq                |
| DATE:             | 15/01/2025            |