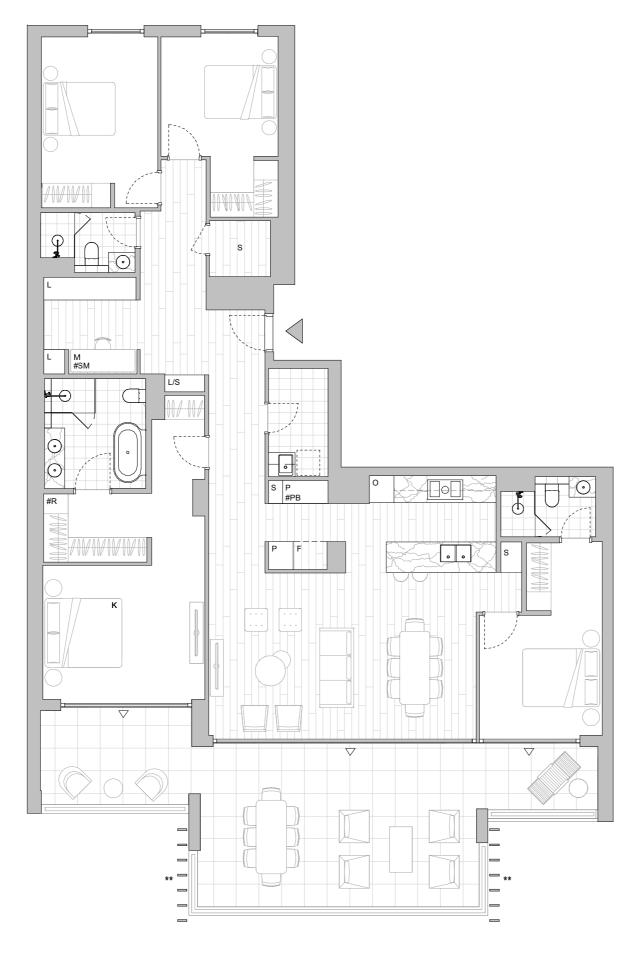

LEVEL 6

## **APARTMENTS**

Apartment No. Building Lot No. **GRANDIS** 56 611

## 4 BEDROOM + MEDIA APARTMENT

Internal Area 169 m<sup>2</sup> Balcony Area 48 m<sup>2</sup> Total Area 217 m<sup>2</sup>

Areas subject to change in accordance with the provisions of the contract. Area includes balcony and/or terrace where applicable. It excludes associated parking and external storage areas.