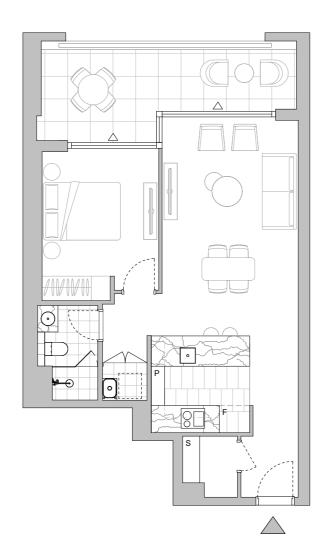

## 1 BEDROOM APARTMENT

Internal Area 56 m<sup>2</sup>
Balcony Area 13 m<sup>2</sup>
Total Area 69 m<sup>2</sup>

Areas subject to change in accordance with the provisions of the contract. Area includes balcony and/or terrace where applicable. It excludes associated parking and external storage areas.